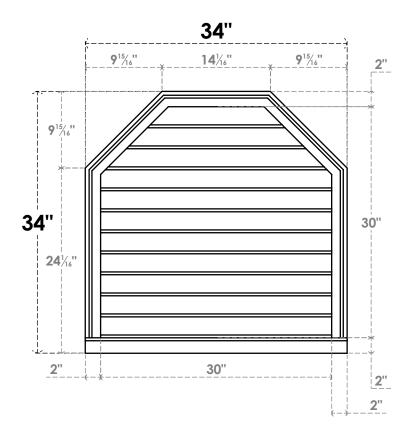

## GVPOT34X3403SN

34"W X 34"H OCTAGONAL TOP SURFACE MOUNT PVC GABLE VENT: NON-FUNCTIONAL, W/ 2"W X 2"P BRICKMOULD SILL FRAME

LOUVER HEIGHT: 2 3/4"

**FRONT** 

SIDE

LOUVER QTY: 11

EKENA MILLWORK 2300 WEST MAIN ST. CLARKSVILLE, TX 75426 TOLL FREE: 866-607-0453 WWW.EKENAMILLWORK.COM