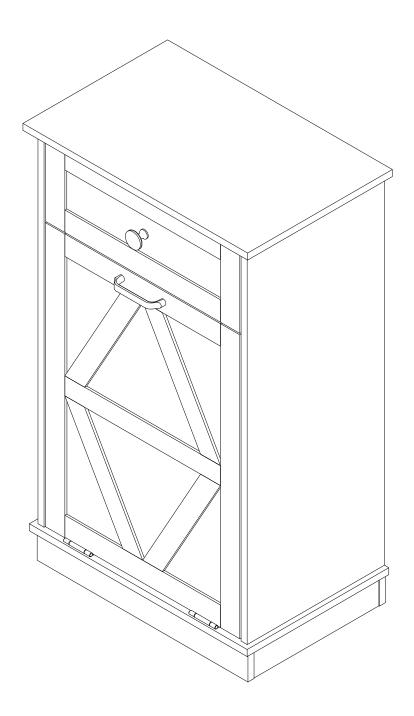

# 

#### ASSEMBLY INSTRUCTIONS

#### SKU:V-CB24-0642



#### PARTS IDENTIFICATION



#### PARTS IDENTIFICATION



3

#### HARDWARE IDENTIFICATION

























A. x2PCS Q. x1PC Ć











B. x2PCS

Q. x1PC

















14





















#### FURNITURE CARE AND MAINTENANCE

Thank you for your purchase. We want your item to last as long as possible. To ensure the product gives you years of service, please refer to this care and maintenance guide.



#### MAINTENANCE

Tighten all bolts and screws again within the first 2 weeks of assembly Check the tightness of all bolts every 2 months, tighten them if necessary



#### CLEANING

Clean the surface of the MDF and PB (medium - density fiberboard) with a lightly dampened cloth.

- Small amount of mild soap can be used if necessary
- Dry the surface immediately after cleaning.