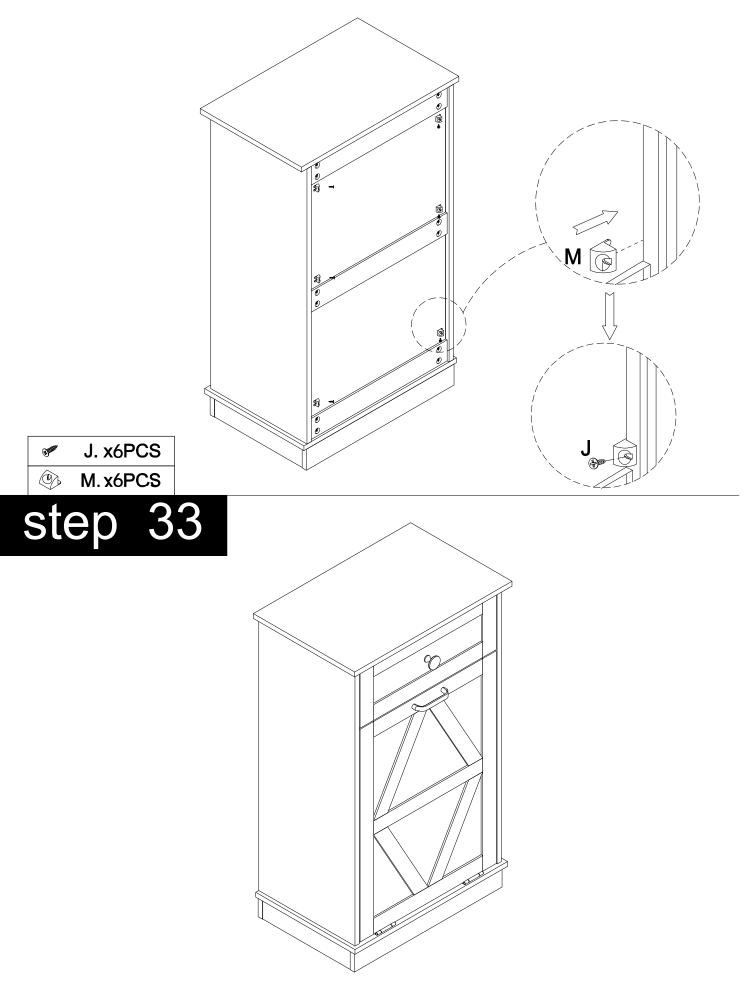

# 

#### ASSEMBLY INSTRUCTIONS

#### SKU:V-CB24-0642



#### PARTS IDENTIFICATION



#### PARTS IDENTIFICATION



3

#### HARDWARE IDENTIFICATION

























A. x2PCS Q. x1PC Ć











B. x2PCS

Q. x1PC

















14





















#### FURNITURE CARE AND MAINTENANCE

Thank you for your purchase. We want your item to last as long as possible. To ensure the product gives you years of service, please refer to this care and maintenance guide.



#### MAINTENANCE

Tighten all bolts and screws again within the first 2 weeks of assembly Check the tightness of all bolts every 2 months, tighten them if necessary



#### CLEANING

Clean the surface of the MDF and PB (medium - density fiberboard) with a lightly dampened cloth.

- Small amount of mild soap can be used if necessary
- Dry the surface immediately after cleaning.

DO NOT use bleach or alcohol detergent to clean the surface.
DO NOT apply wood treatment on parts made with MDF/PB.

Medium - density fiberboard and PB will swell and distort when suffer from water dama