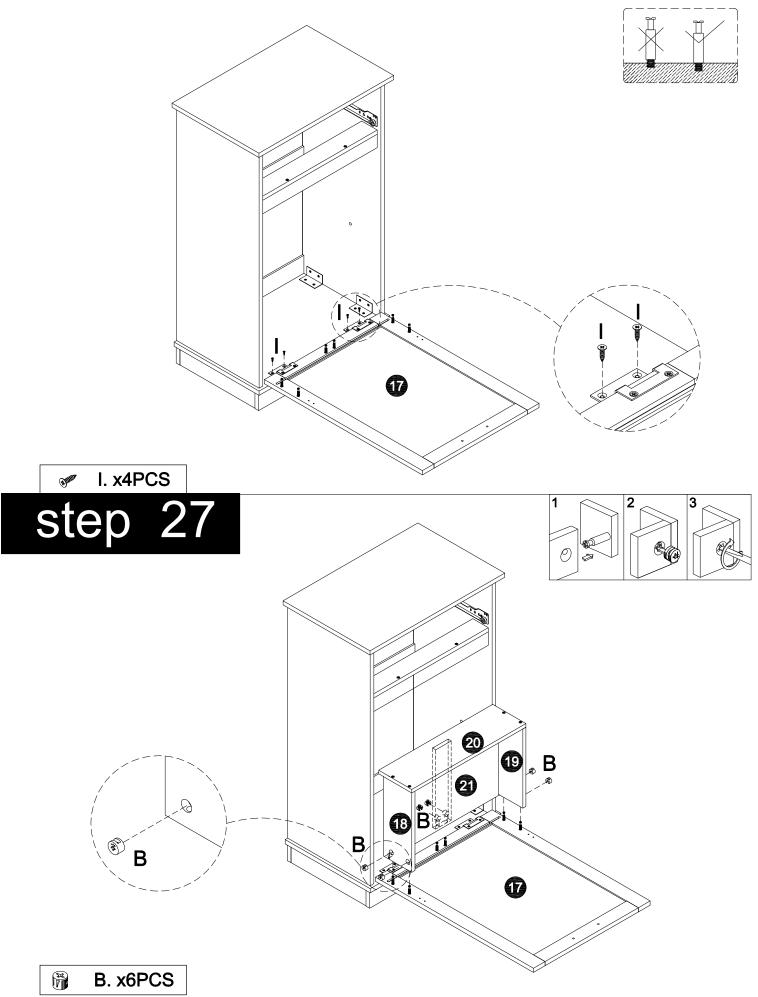

# 

#### ASSEMBLY INSTRUCTIONS

#### SKU:V-CB24-0642



#### PARTS IDENTIFICATION



#### PARTS IDENTIFICATION



3

#### HARDWARE IDENTIFICATION

























A. x2PCS Q. x1PC Ć











B. x2PCS

Q. x1PC

















14





















#### FURNITURE CARE AND MAINTENANCE

Thank you for your purchase. We want your item to last as long as possible. To ensure the product gives you years of service, please refer to this care and maintenance guide.



#### MAINTENANCE

Tighten all bolts and screws again within the first 2 weeks of assembly Check the tightness of all bolts every 2 months, tighten them if necessary



#### CLEANING

Clean the surface of the MDF and PB (medium - density fiberboard) with a lightly dampened cloth.

- Small amount of mild soap can be used if necessary
- Dry the surface immediately after cleaning.

DO NOT use bleach or alcohol detergent to clean the surface.
DO NOT apply wood treatment on parts made with MDF/PB.

Medium - density fiberboard and PB will swell and distort when suffer from wa