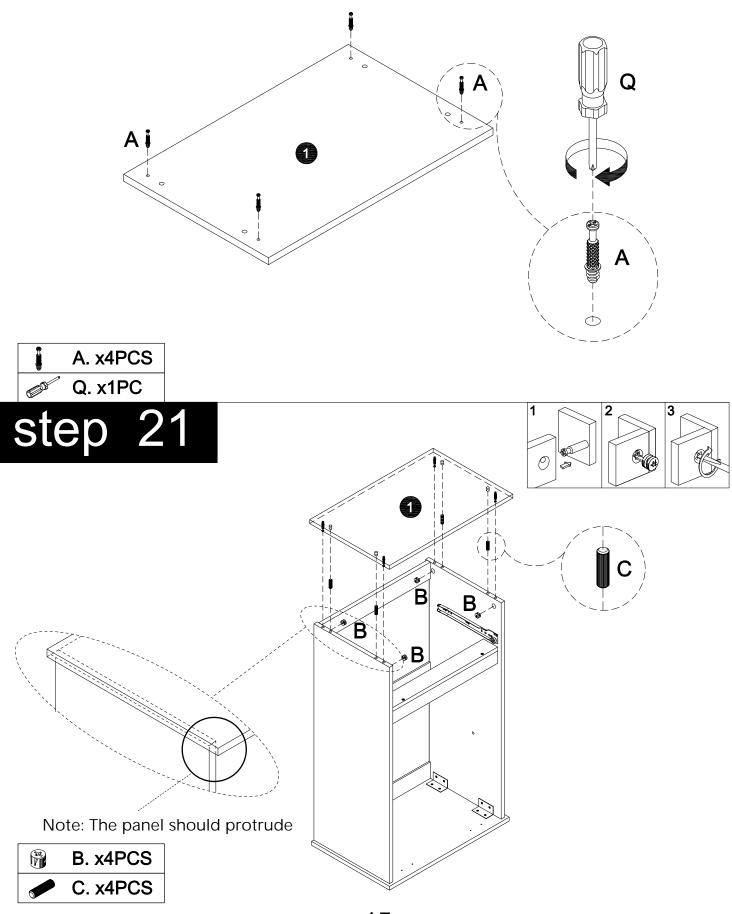

# 

#### ASSEMBLY INSTRUCTIONS

#### SKU:V-CB24-0642



#### PARTS IDENTIFICATION



#### PARTS IDENTIFICATION



3

#### HARDWARE IDENTIFICATION

























A. x2PCS Q. x1PC Ć











B. x2PCS

Q. x1PC

















14





















#### FURNITURE CARE AND MAINTENANCE

Thank you for your purchase. We want your item to last as long as possible. To ensure the product gives you years of service, please refer to this care and maintenance guide.



#### MAINTENANCE

Tighten all bolts and screws again within the first 2 weeks of assembly Check the tightness of all bolts every 2 months, tighten them if necessary



#### CLEANING

Clean the surface of the MDF and PB (medium - density fiberboard) with a lightly dampened cloth.

- Small amount of mild soap can be used if necessary
- Dry the surface immediately after cleaning.

DO NOT use bleach or alcohol detergent to clean the surface.
DO NOT apply wood treatment on parts made with MDF/PB.

Medium - density fiberboard and PB will swell and distort when suffer