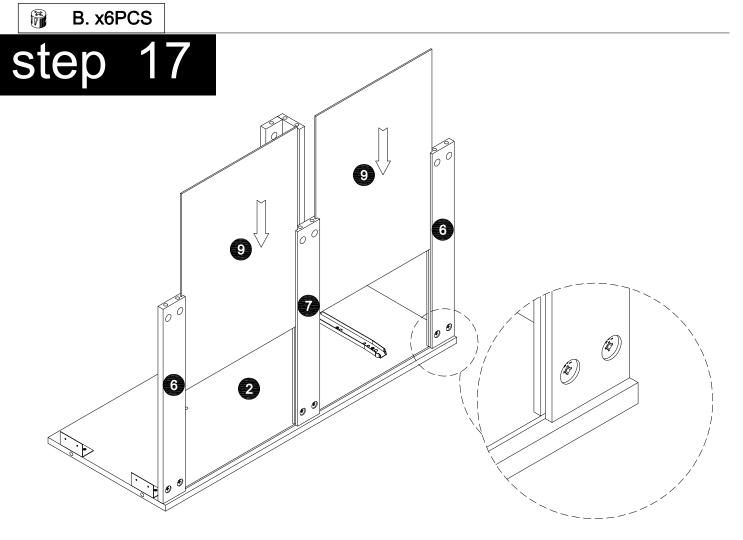

# 

#### ASSEMBLY INSTRUCTIONS

#### SKU:V-CB24-0642



#### PARTS IDENTIFICATION



#### PARTS IDENTIFICATION



3

#### HARDWARE IDENTIFICATION

























A. x2PCS Q. x1PC Ć











B. x2PCS

Q. x1PC

















14





















#### FURNITURE CARE AND MAINTENANCE

Thank you for your purchase. We want your item to last as long as possible. To ensure the product gives you years of service, please refer to this care and maintenance guide.



#### MAINTENANCE

Tighten all bolts and screws again within the first 2 weeks of assembly Check the tightness of all bolts every 2 months, tighten them if necessary



#### CLEANING

Clean the surface of the MDF and PB (medium - density fiberboard) with a lightly dampened cloth.

- Small amount of mild soap can be used if necessary
- Dry the surface immediately after cleaning.

DO NOT use bleach or alcohol detergent to clean the surface.
DO NOT apply wood treatment on parts made with MDF/PB.

Medium - density fiberboard and PB will swell and distort w