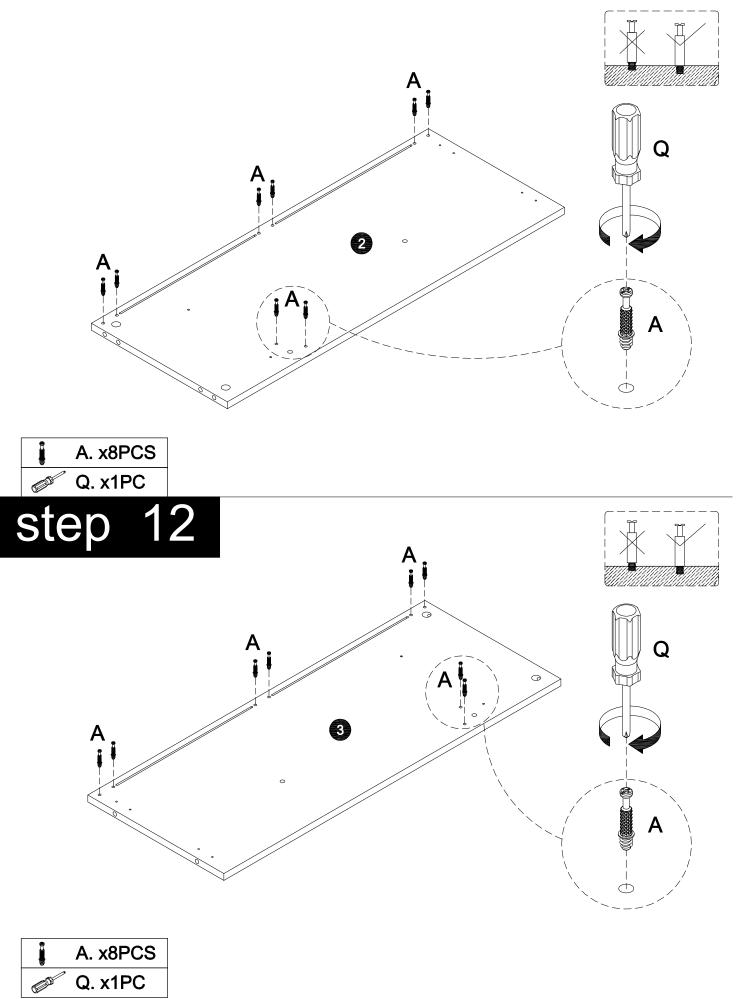

# 

#### ASSEMBLY INSTRUCTIONS

#### SKU:V-CB24-0642



#### PARTS IDENTIFICATION



#### PARTS IDENTIFICATION



3

#### HARDWARE IDENTIFICATION

























A. x2PCS Q. x1PC Ć











B. x2PCS

Q. x1PC

















14





















#### FURNITURE CARE AND MAINTENANCE

Thank you for your purchase. We want your item to last as long as possible. To ensure the product gives you years of service, please refer to this care and maintenance guide.



#### MAINTENANCE

Tighten all bolts and screws again within the first 2 weeks of assembly Check the tightness of all bolts every 2 months, tighten them if necessary



#### CLEANING

Clean the surface of the MDF and PB (medium - density fiberboard) with a lightly dampened cloth.

- Small amount of mild soap can be used if necessary
- Dry the surface immediately after cleaning.

DO NOT use bleach or alcohol detergent to clean the surface.
DO NOT apply wood treatment on parts made with MDF/PB.

Medium - density fiberboard and PB will swell a