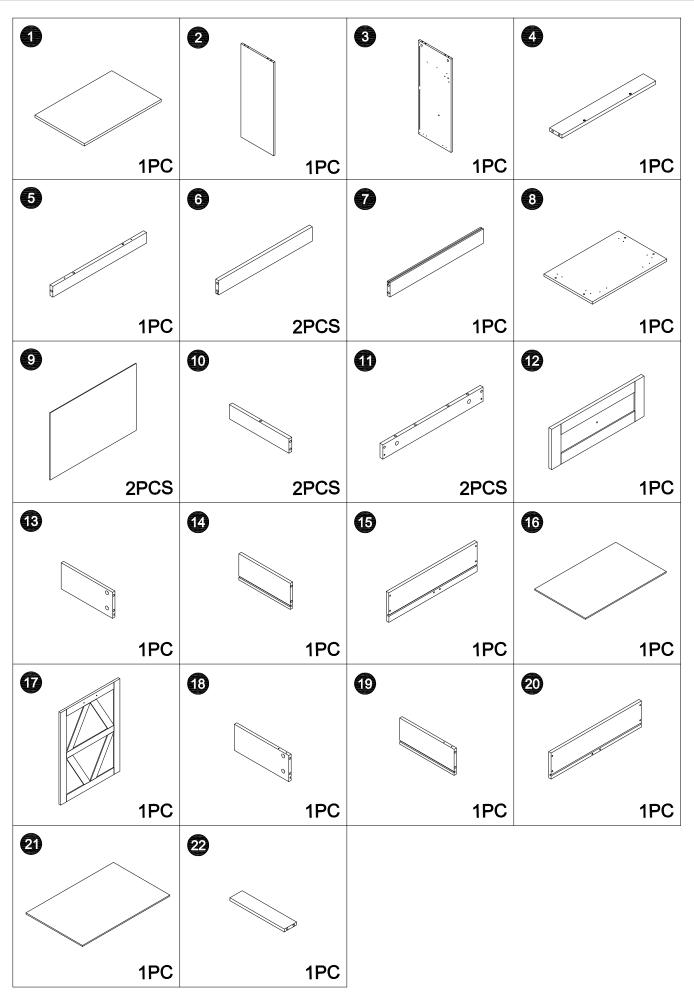

# 

#### ASSEMBLY INSTRUCTIONS

#### SKU:V-CB24-0642



#### PARTS IDENTIFICATION



#### PARTS IDENTIFICATION



3

#### HARDWARE IDENTIFICATION

























A. x2PCS Q. x1PC Ć











B. x2PCS

Q. x1PC

















14





















#### FURNITURE CARE AND MAINTENANCE

Thank you for your purchase. We want your item to last as long as possible. To ensure the product gives you years of service, please refer to this care and maintenance guide.



#### MAINTENANCE

Tighten all bolts and screws again within the first 2 weeks of assembly Check the tightness of all bolts every 2 months, tighten them if necessary



#### CLEANING

Clean the surface of the MDF and PB (medium - density fiberboard) with a lightly dampened cloth.

- Small amount of mild soap can be used if necessary
- Dry the surface immediately after cleaning.

DO NOT use bleach or alcohol detergent to clean the surf