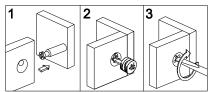

# 

#### ASSEMBLY INSTRUCTIONS

#### SKU:V-CB24-0642



#### PARTS IDENTIFICATION



#### PARTS IDENTIFICATION



3

#### HARDWARE IDENTIFICATION

























A. x2PCS Q. x1PC Ć











B. x2PCS

Q. x1PC

















14





















#### FURNITURE CARE AND MAINTENANCE

Thank you for your purchase. We want your item to last as long as possible. To ensure the product gives you years of service, please refer to this care and maintenance guide.



#### MAINTENANCE

Tighten all bolts and screws again within the first 2 weeks of assembly Check the tightness of all bolts every 2 months, tighten them if necessary



#### CLEANING

Clean the surface of the MDF and PB (medium - density fiberboard) with a lightly dampened cloth.

- Small amount of mild soap can be used if necessary
- Dry the surface immediately after cleaning.

DO NOT use bleach or alcohol detergent to clean the surface.
DO NOT apply wood treatment on parts made