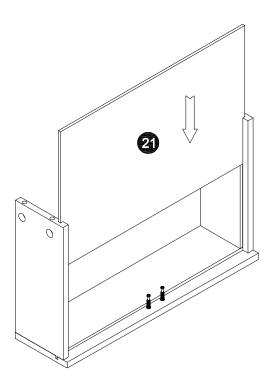

#### PARTS IDENTIFICATION

#### PARTS IDENTIFICATION

3

#### HARDWARE IDENTIFICATION

A. x2PCS Q. x1PC Ć

B. x2PCS

Q. x1PC

14