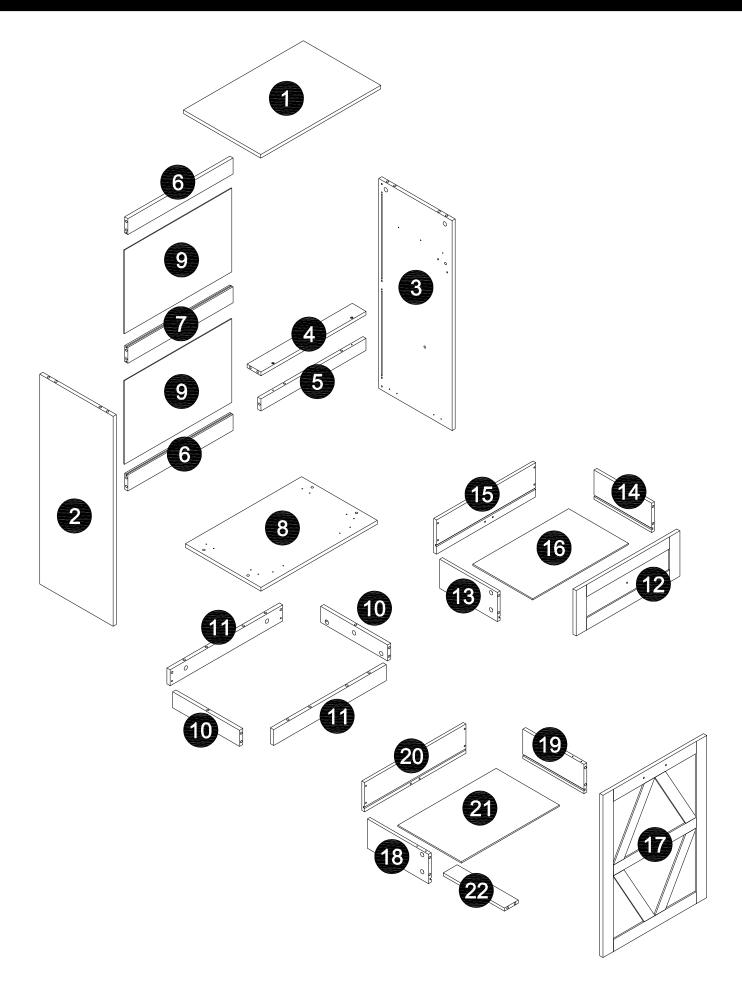

# 

#### ASSEMBLY INSTRUCTIONS

#### SKU:V-CB24-0642



#### PARTS IDENTIFICATION



#### PARTS IDENTIFICATION



3

#### HARDWARE IDENTIFICATION

























A. x2PCS Q. x1PC Ć











B. x2PCS

Q. x1PC

















14





















#### FURNITURE CARE AND MAINTENANCE

Thank you for your purchase. We want your item to last as long as possible. To ensure the product gives you years of service, please refer to this care and maintenance guide.



#### MAINTENANCE

Tighten all bolts and screws again within the first 2 weeks of assembly Check the tightness of all bolts every 2 months, tighten them if necessary



#### CLEANING

Clean the surface of the MDF and PB (medium - density fiberboard) with a lightly dampened cloth.

- Small amount of mild soap can be used if necessary
- Dry the surface immediately after cleaning.

DO NOT use bleach or alcoho