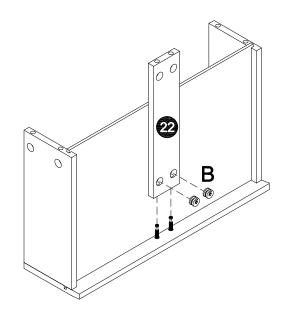

# 

#### ASSEMBLY INSTRUCTIONS

#### SKU:V-CB24-0642



#### PARTS IDENTIFICATION



#### PARTS IDENTIFICATION



3

#### HARDWARE IDENTIFICATION

























A. x2PCS Q. x1PC Ć











B. x2PCS

Q. x1PC

















14





















#### FURNITURE CARE AND MAINTENANCE

Thank you for your purchase. We want your item to last as long as possible. To ensure the product gives you years of service, please refer to this care and maintenance guide.



#### MAINTENANCE

Tighten all bolts and screws again within the first 2 weeks of assembly Check the tightness of all bolts every 2 months, tighten them if necessary



#### CLEANING

Clean the surface of the MDF and PB (medium - density fiberboard) with a lightly dampened cloth.

- Small amount of mild soap can be used if necessary
- Dry the surface immediately after cleaning.

DO NOT use bleach or alcohol detergent to clean the surface.
DO NOT apply wood treatment on parts made with MDF/PB.

Medium - density fiberboar