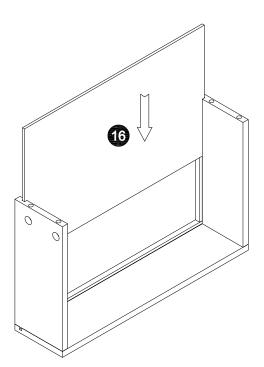

#### PARTS IDENTIFICATION

#### PARTS IDENTIFICATION

3

#### HARDWARE IDENTIFICATION

A. x2PCS Q. x1PC Ć

B. x2PCS

Q. x1PC

14