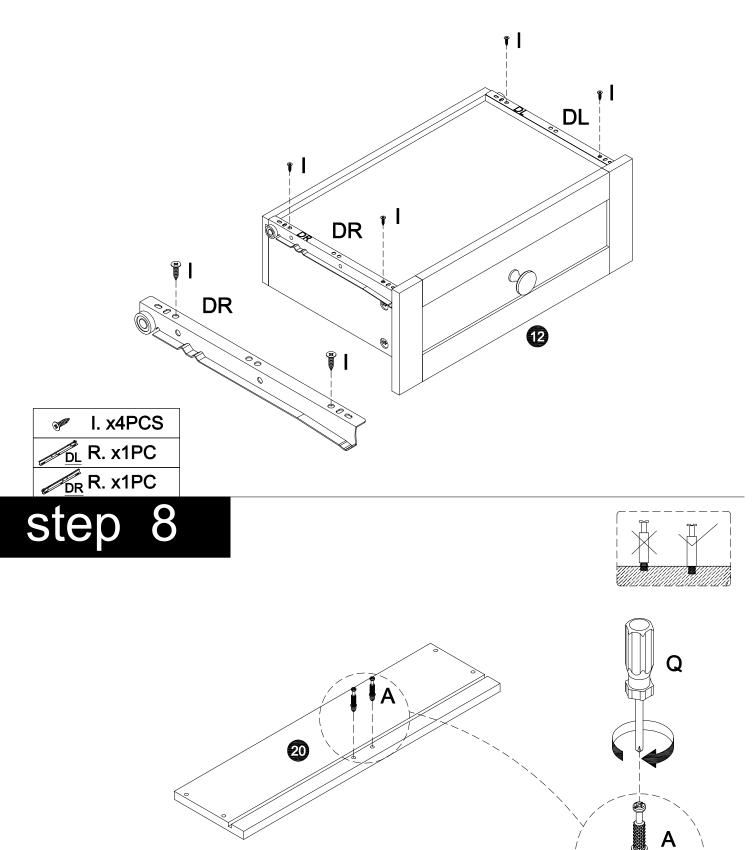

#### PARTS IDENTIFICATION

#### PARTS IDENTIFICATION

3

#### HARDWARE IDENTIFICATION

A. x2PCS Q. x1PC Ć

B. x2PCS

Q. x1PC

14