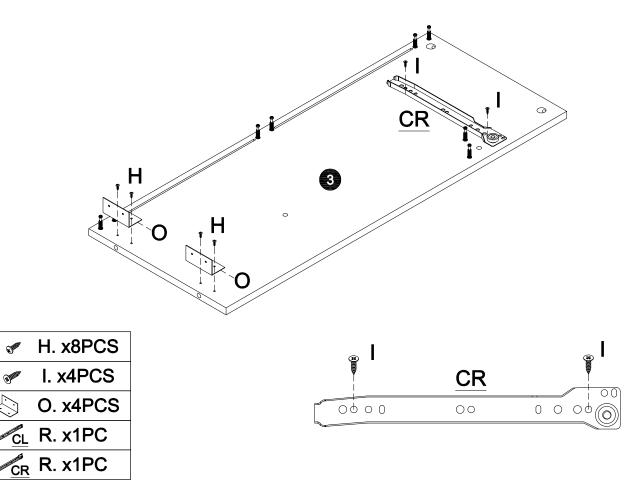

# 

#### ASSEMBLY INSTRUCTIONS

#### SKU:V-CB24-0642



#### PARTS IDENTIFICATION



#### PARTS IDENTIFICATION



3

#### HARDWARE IDENTIFICATION

























A. x2PCS Q. x1PC Ć











B. x2PCS

Q. x1PC

















14





















#### FURNITURE CARE AND MAINTENANCE

Thank you for your purchase. We want your item to last as long as possible. To ensure the product gives you years of service, please refer to this care and maintenance guide.



#### MAINTENANCE

Tighten all bolts and screws again within the first 2 weeks of assembly Check the tightness of all bolts every 2 months, tighten them if necessary



#### CLEANING

Clean the surface of the MDF and PB (medium - density fiberboard) with a lightly dampened cloth.

- Small amount of mild soap can be used if necessary
- Dry the surface immediately after cleaning.

DO NOT use bleach or alcohol detergent to clean the surface.
DO NOT apply wood treatment on parts made with MDF/PB.

Medium - density fiberboard and PB will swell and d