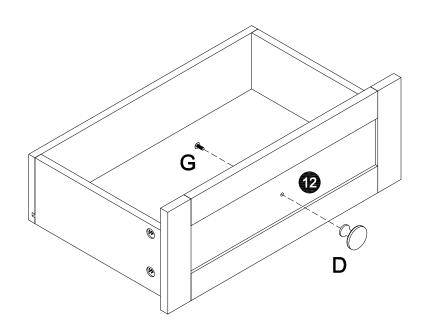

# 

#### ASSEMBLY INSTRUCTIONS

#### SKU:V-CB24-0642



#### PARTS IDENTIFICATION



#### PARTS IDENTIFICATION



3

#### HARDWARE IDENTIFICATION

























A. x2PCS Q. x1PC Ć











B. x2PCS

Q. x1PC

















14





















#### FURNITURE CARE AND MAINTENANCE

Thank you for your purchase. We want your item to last as long as possible. To ensure the product gives you years of service, please refer to this care and maintenance guide.



#### MAINTENANCE

Tighten all bolts and screws again within the first 2 weeks of assembly Check the tightness of all bolts every 2 months, tighten them if necessary



#### CLEANING

Clean the surface of the MDF and PB (medium - density fiberboard) with a lightly dampened cloth.

- Small amount of mild soap can be used if necessary
- Dry the surface immediately after cleaning.

DO NOT use bleach or alcohol detergent to clean the surface.
DO NOT apply wood treatment on parts made with M