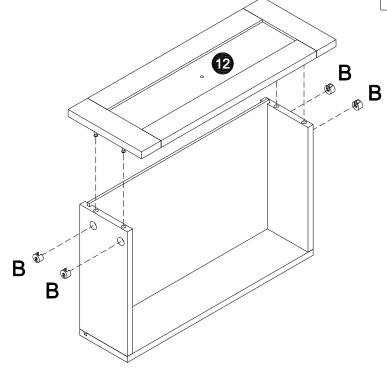

# 

#### ASSEMBLY INSTRUCTIONS

#### SKU:V-CB24-0642



#### PARTS IDENTIFICATION



#### PARTS IDENTIFICATION



3

#### HARDWARE IDENTIFICATION

























A. x2PCS Q. x1PC Ć











B. x2PCS

Q. x1PC

















14





















#### FURNITURE CARE AND MAINTENANCE

Thank you for your purchase. We want your item to last as long as possible. To ensure the product gives you years of service, please refer to this care and maintenance guide.



#### MAINTENANCE

Tighten all bolts and screws again within the first 2 weeks of assembly Check the tightness of all bolts every 2 months, tighten them if necessary



#### CLEANING

Clean the surface of the MDF and PB (medium - density fiberboard) with a lightly dampened cloth.

- Small amount of mild soap can be used if necessary
- Dry the surface immediately after cleaning.

DO NOT use bleach or alcohol detergent to clean the surface.
DO NOT apply wood treatment on parts made wi