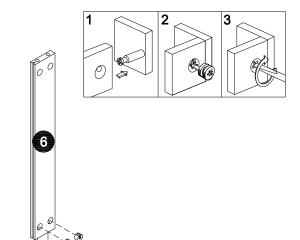

# 

#### ASSEMBLY INSTRUCTIONS

#### SKU:V-CB24-0642



#### PARTS IDENTIFICATION



#### PARTS IDENTIFICATION



3

#### HARDWARE IDENTIFICATION

























A. x2PCS Q. x1PC Ć











B. x2PCS

Q. x1PC

















14





















#### FURNITURE CARE AND MAINTENANCE

Thank you for your purchase. We want your item to last as long as possible. To ensure the product gives you years of service, please refer to this care and maintenance guide.



#### MAINTENANCE

Tighten all bolts and screws again within the first 2 weeks of assembly Check the tightness of all bolts every 2 months, tighten them if necessary



#### CLEANING

Clean the surface of the MDF and PB (medium - density fiberboard) with a lightly dampened cloth.

- Small amount of mild soap can be used if necessary
- Dry the surface immediately after cleaning.

DO NOT use bleach or alcohol detergent to clean the surface.
DO NOT apply wood treatment on parts made with MDF/PB.

Medium - density fiberboard and PB will swell and disto