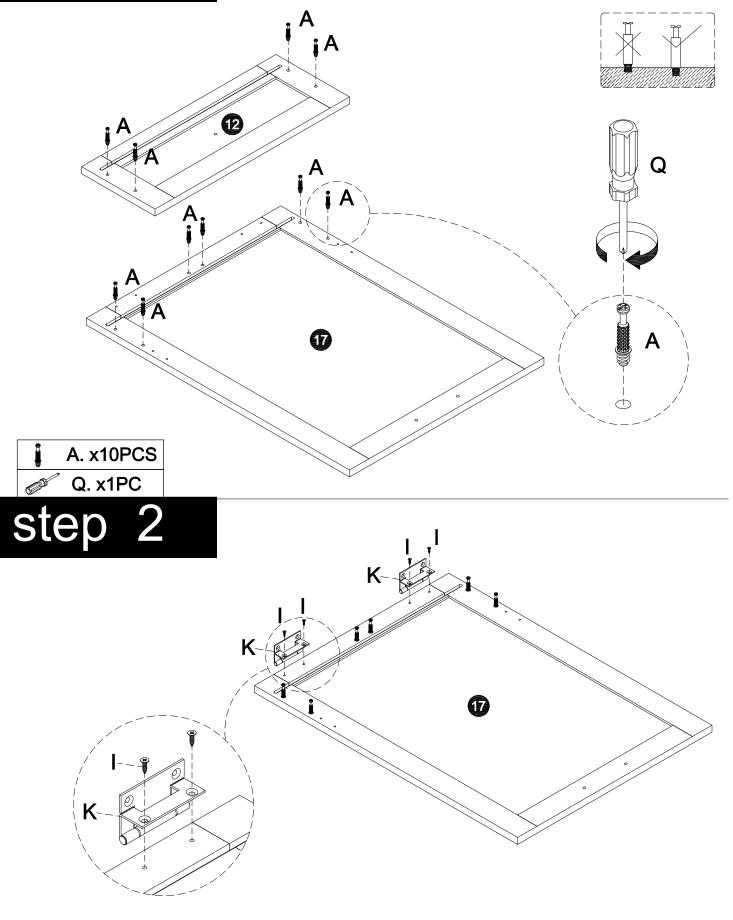

#### PARTS IDENTIFICATION

#### PARTS IDENTIFICATION

3

#### HARDWARE IDENTIFICATION

A. x2PCS Q. x1PC Ć

B. x2PCS

Q. x1PC

14