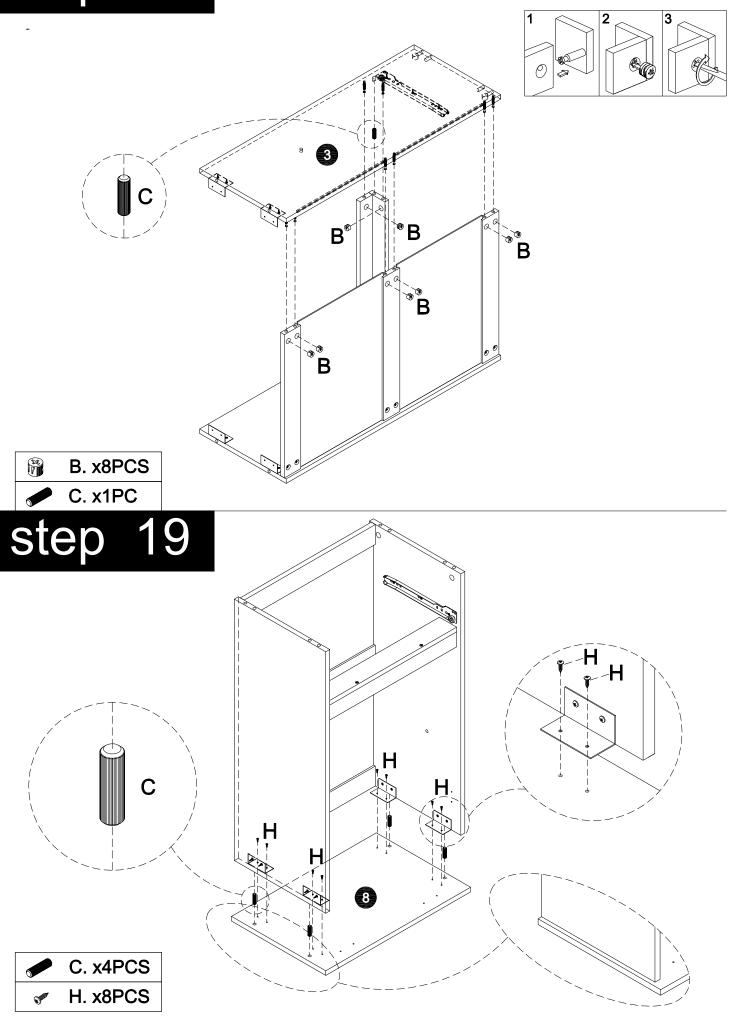

# 

#### ASSEMBLY INSTRUCTIONS

#### SKU:V-CB24-0642



#### PARTS IDENTIFICATION



#### PARTS IDENTIFICATION



3

#### HARDWARE IDENTIFICATION

























A. x2PCS Q. x1PC Ć











B. x2PCS

Q. x1PC

















14





















#### FURNITURE CARE AND MAINTENANCE

Thank you for your purchase. We want your item to last as long as possible. To ensure the product gives you years of service, please refer to this care and maintenance guide.



#### MAINTENANCE

Tighten all bolts and screws again within the first 2 weeks of assembly Check the tightness of all bolts every 2 months, tighten them if necessary



#### CLEANING

Clean the surface of the MDF and PB (medium - density fiberboard) with a lightly dampened cloth.

- Small amount of mild soap can be used if necessary
- Dry the surface immediately after cleaning.

DO NOT use bleach or alcohol detergent to clean the surface.
DO NOT apply wood treatment on parts made with MDF/PB.

Medium - density fiberboard and PB will swell and distort whe