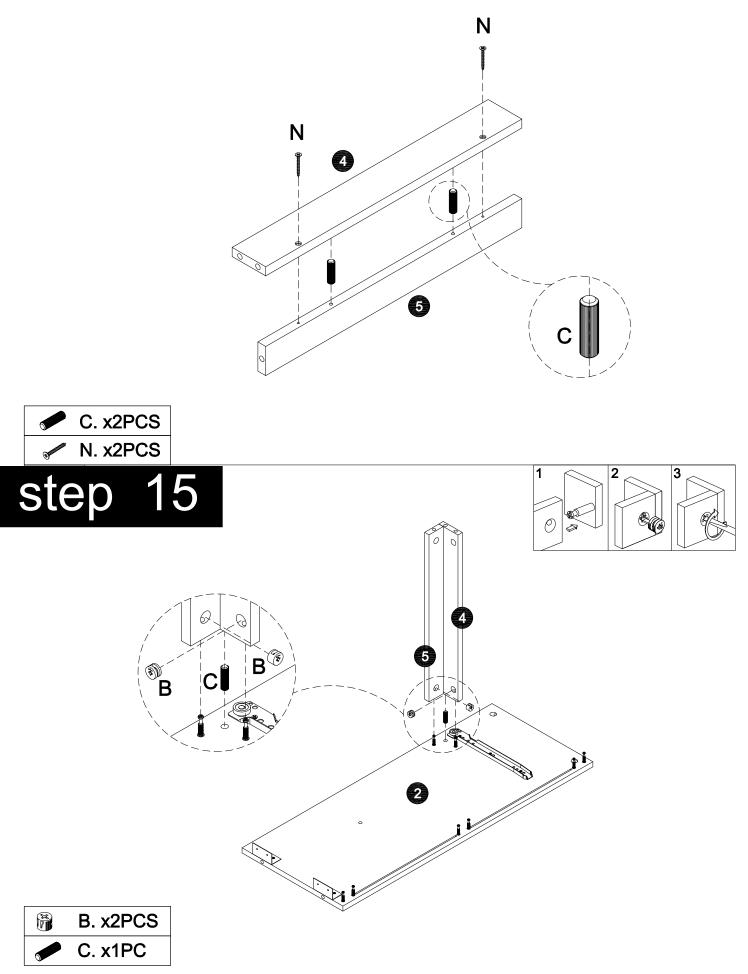

# 

#### ASSEMBLY INSTRUCTIONS

#### SKU:V-CB24-0642



#### PARTS IDENTIFICATION



#### PARTS IDENTIFICATION



3

#### HARDWARE IDENTIFICATION

























A. x2PCS Q. x1PC Ć











B. x2PCS

Q. x1PC

















14





















#### FURNITURE CARE AND MAINTENANCE

Thank you for your purchase. We want your item to last as long as possible. To ensure the product gives you years of service, please refer to this care and maintenance guide.



#### MAINTENANCE

Tighten all bolts and screws again within the first 2 weeks of assembly Check the tightness of all bolts every 2 months, tighten them if necessary



#### CLEANING

Clean the surface of the MDF and PB (medium - density fiberboard) with a lightly dampened cloth.

- Small amount of mild soap can be used if necessary
- Dry the surface immediately after cleaning.

DO NOT use bleach or alcohol detergent to clean the surface.
DO NOT apply wood treatment on parts made with MDF/PB.

Medium - density fiberboard and PB will swell and dis