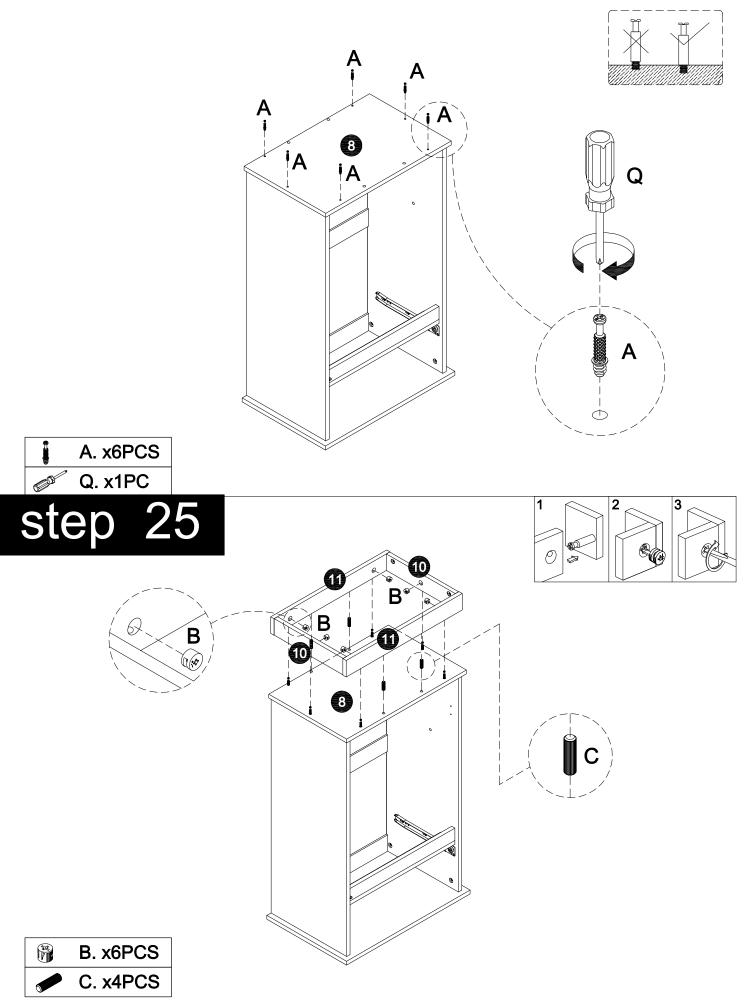

# 

#### ASSEMBLY INSTRUCTIONS

#### SKU:V-CB24-0642



#### PARTS IDENTIFICATION



#### PARTS IDENTIFICATION



3

#### HARDWARE IDENTIFICATION

























A. x2PCS Q. x1PC Ć











B. x2PCS

Q. x1PC

















14





















#### FURNITURE CARE AND MAINTENANCE

Thank you for your purchase. We want your item to last as long as possible. To ensure the product gives you years of service, please refer to this care and maintenance guide.



#### MAINTENANCE

Tighten all bolts and screws again within the first 2 weeks of assembly Check the tightness of all bolts every 2 months, tighten them if necessary



#### CLEANING

Clean the surface of the MDF and PB (medium - density fiberboard) with a lightly dampened cloth.

- Small amount of mild soap can be used if necessary
- Dry the surface immediately after cleaning.

DO NOT use bleach or alcohol detergent to clean the surface.
DO NOT apply wood treatment on parts made with MDF/PB.

Medium - density fiberboard and PB will swell and distort when suffer from