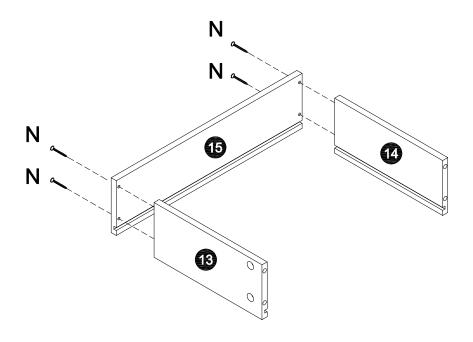

#### PARTS IDENTIFICATION

#### PARTS IDENTIFICATION

3

#### HARDWARE IDENTIFICATION

A. x2PCS Q. x1PC Ć

B. x2PCS

Q. x1PC

14