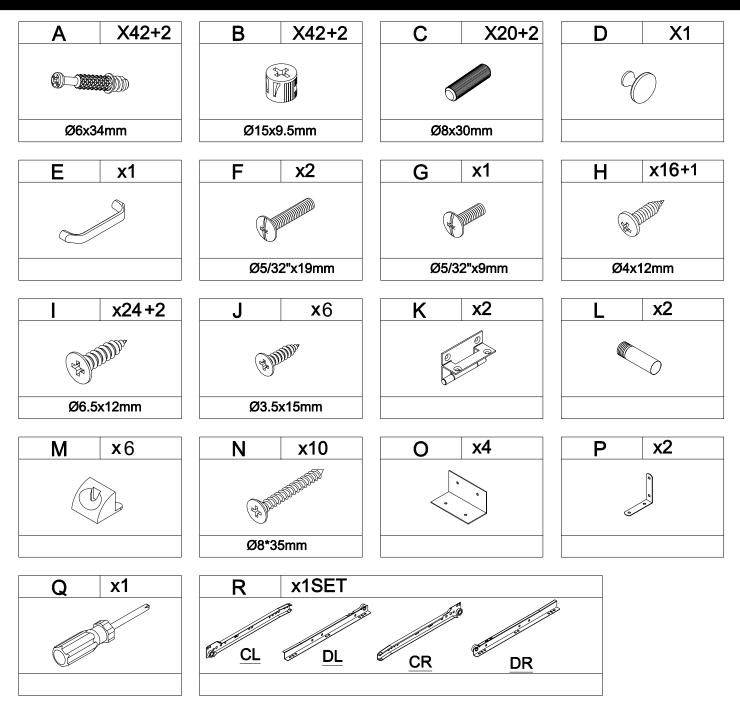

# 

#### ASSEMBLY INSTRUCTIONS

#### SKU:V-CB24-0642



#### PARTS IDENTIFICATION



#### PARTS IDENTIFICATION



3

#### HARDWARE IDENTIFICATION

























A. x2PCS Q. x1PC Ć











B. x2PCS

Q. x1PC

















14





















#### FURNITURE CARE AND MAINTENANCE

Thank you for your purchase. We want your item to last as long as possible. To ensure the product gives you years of service, please refer to this care and maintenance guide.



#### MAINTENANCE

Tighten all bolts and screws again within the first 2 weeks of assembly Check the tightness of all bolts every 2 months, tighten them if necessary



#### CLEANING

Clean the surface of the MDF and PB (medium - density fiberboard) with a lightly dampened cloth.

- Small amount of mild soap can be used if necessary
- Dry the surface immediately after cleaning.

DO NOT use bleach or alcohol detergent to clean the surface.
DO NOT apply wood treatment on