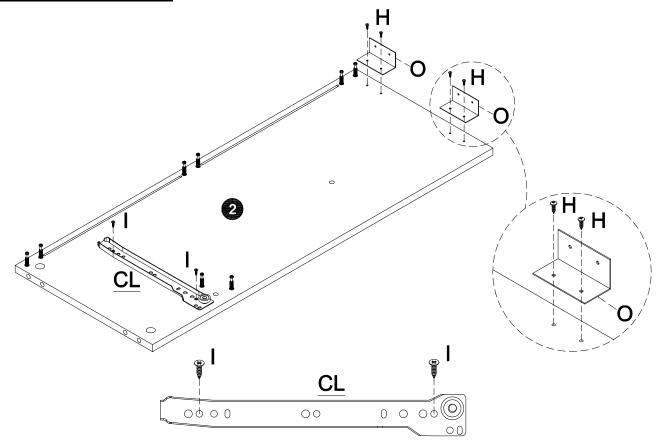

# 

#### ASSEMBLY INSTRUCTIONS

#### SKU:V-CB24-0642



#### PARTS IDENTIFICATION



#### PARTS IDENTIFICATION



3

#### HARDWARE IDENTIFICATION

























A. x2PCS Q. x1PC Ć











B. x2PCS

Q. x1PC

















14





















#### FURNITURE CARE AND MAINTENANCE

Thank you for your purchase. We want your item to last as long as possible. To ensure the product gives you years of service, please refer to this care and maintenance guide.



#### MAINTENANCE

Tighten all bolts and screws again within the first 2 weeks of assembly Check the tightness of all bolts every 2 months, tighten them if necessary



#### CLEANING

Clean the surface of the MDF and PB (medium - density fiberboard) with a lightly dampened cloth.

- Small amount of mild soap can be used if necessary
- Dry the surface immediately after cleaning.

DO NOT use bleach or alcohol detergent to clean the surface.
DO NOT apply wood treatment on parts made with MDF/PB.

Medium - density fiberboard and PB will swell and