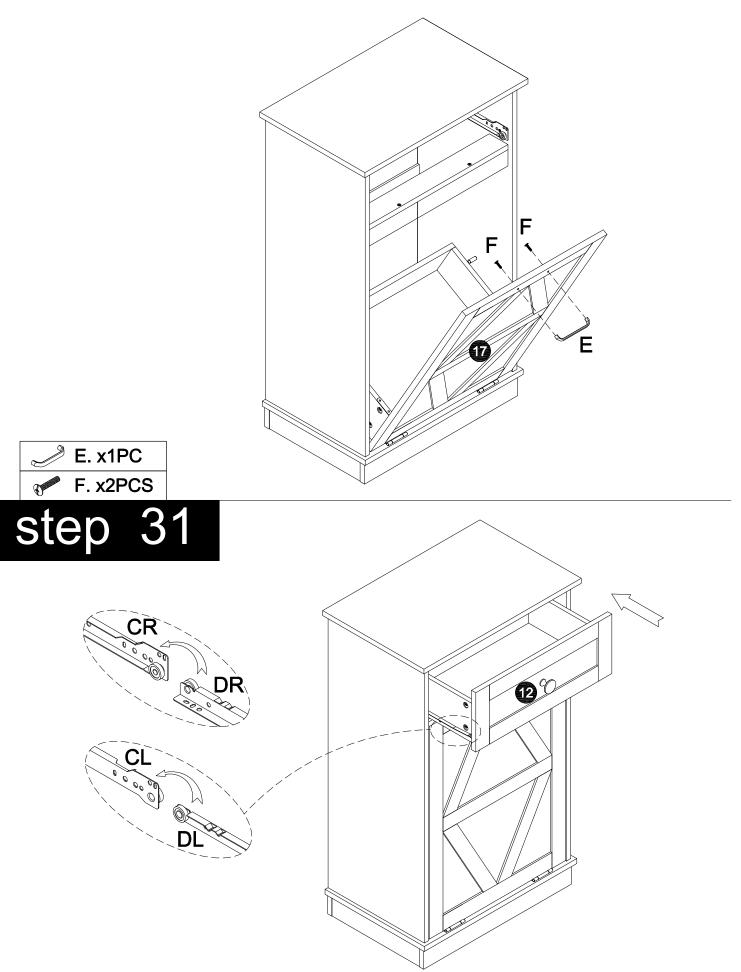

# 

#### ASSEMBLY INSTRUCTIONS

#### SKU:V-CB24-0642



#### PARTS IDENTIFICATION



#### PARTS IDENTIFICATION



3

#### HARDWARE IDENTIFICATION

























A. x2PCS Q. x1PC Ć











B. x2PCS

Q. x1PC

















14





















#### FURNITURE CARE AND MAINTENANCE

Thank you for your purchase. We want your item to last as long as possible. To ensure the product gives you years of service, please refer to this care and maintenance guide.



#### MAINTENANCE

Tighten all bolts and screws again within the first 2 weeks of assembly Check the tightness of all bolts every 2 months, tighten them if necessary



#### CLEANING

Clean the surface of the MDF and PB (medium - density fiberboard) with a lightly dampened cloth.

- Small amount of mild soap can be used if necessary
- Dry the surface immediately after cleaning.

DO NOT use bleach or alcohol detergent to clean the surface.
DO NOT apply wood treatment on parts made with MDF/PB.

Medium - density fiberboard and PB will swell and distort when suffer from water da