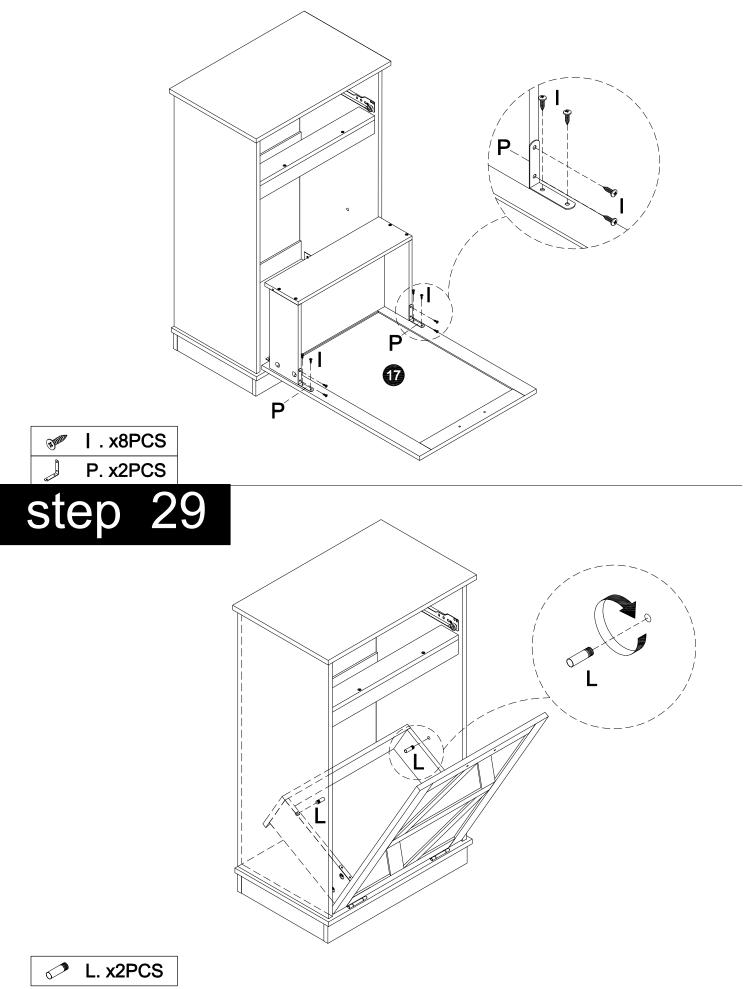

# 

#### ASSEMBLY INSTRUCTIONS

#### SKU:V-CB24-0642



#### PARTS IDENTIFICATION



#### PARTS IDENTIFICATION



3

#### HARDWARE IDENTIFICATION

























A. x2PCS Q. x1PC Ć











B. x2PCS

Q. x1PC

















14





















#### FURNITURE CARE AND MAINTENANCE

Thank you for your purchase. We want your item to last as long as possible. To ensure the product gives you years of service, please refer to this care and maintenance guide.



#### MAINTENANCE

Tighten all bolts and screws again within the first 2 weeks of assembly Check the tightness of all bolts every 2 months, tighten them if necessary



#### CLEANING

Clean the surface of the MDF and PB (medium - density fiberboard) with a lightly dampened cloth.

- Small amount of mild soap can be used if necessary
- Dry the surface immediately after cleaning.

DO NOT use bleach or alcohol detergent to clean the surface.
DO NOT apply wood treatment on parts made with MDF/PB.

Medium - density fiberboard and PB will swell and distort when suffer from water