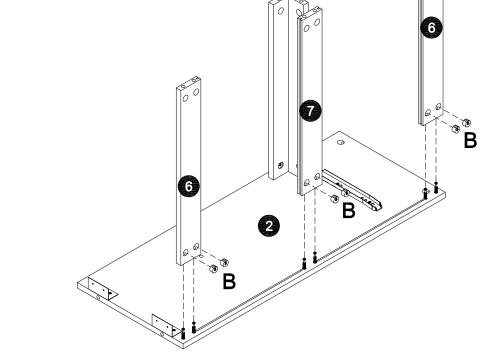

# 

#### ASSEMBLY INSTRUCTIONS

#### SKU:V-CB24-0642



#### PARTS IDENTIFICATION



#### PARTS IDENTIFICATION



3

#### HARDWARE IDENTIFICATION

























A. x2PCS Q. x1PC Ć











B. x2PCS

Q. x1PC

















14





















#### FURNITURE CARE AND MAINTENANCE

Thank you for your purchase. We want your item to last as long as possible. To ensure the product gives you years of service, please refer to this care and maintenance guide.



#### MAINTENANCE

Tighten all bolts and screws again within the first 2 weeks of assembly Check the tightness of all bolts every 2 months, tighten them if necessary



#### CLEANING

Clean the surface of the MDF and PB (medium - density fiberboard) with a lightly dampened cloth.

- Small amount of mild soap can be used if necessary
- Dry the surface immediately after cleaning.

DO NOT use bleach or alcohol detergent to clean the surface.
DO NOT apply wood treatment on parts made with MDF/PB.

Medium - density fiberboard and PB will swell and distort