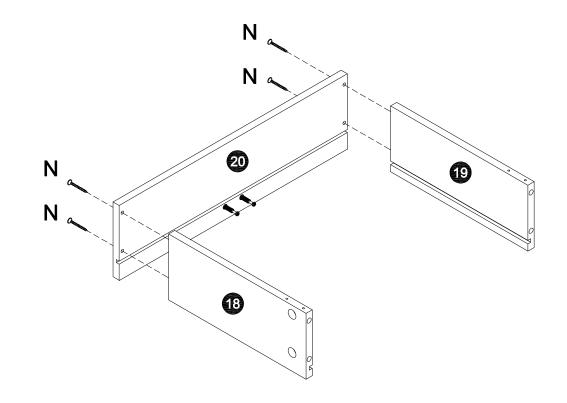

#### PARTS IDENTIFICATION

#### PARTS IDENTIFICATION

3

#### HARDWARE IDENTIFICATION

A. x2PCS Q. x1PC Ć

B. x2PCS

Q. x1PC

14