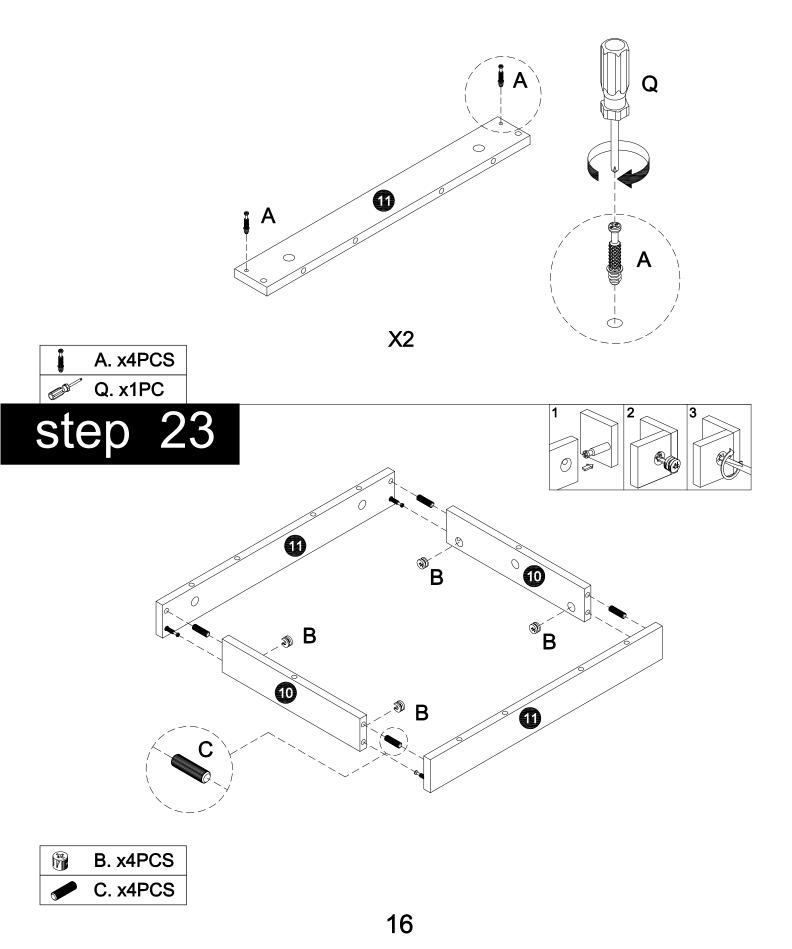

# 

#### ASSEMBLY INSTRUCTIONS

#### SKU:V-CB24-0642



#### PARTS IDENTIFICATION



#### PARTS IDENTIFICATION



3

#### HARDWARE IDENTIFICATION

























A. x2PCS Q. x1PC Ć











B. x2PCS

Q. x1PC

















14





















#### FURNITURE CARE AND MAINTENANCE

Thank you for your purchase. We want your item to last as long as possible. To ensure the product gives you years of service, please refer to this care and maintenance guide.



#### MAINTENANCE

Tighten all bolts and screws again within the first 2 weeks of assembly Check the tightness of all bolts every 2 months, tighten them if necessary



#### CLEANING

Clean the surface of the MDF and PB (medium - density fiberboard) with a lightly dampened cloth.

- Small amount of mild soap can be used if necessary
- Dry the surface immediately after cleaning.

DO NOT use bleach or alcohol detergent to clean the surface.
DO NOT apply wood treatment on parts made with MDF/PB.

Medium - density fiberboard and PB will swell and distort when suffer fro