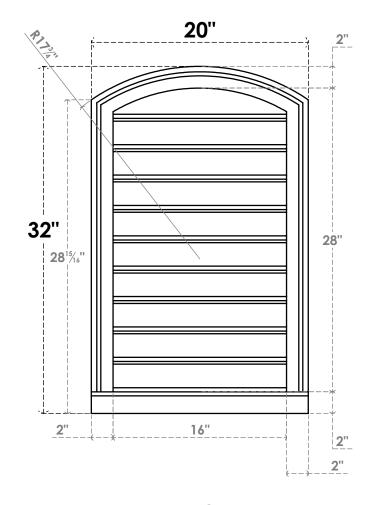

## GVPAR20X3203SF

20"W X 32"H ARCH TOP SURFACE MOUNT PVC GABLE VENT: FUNCTIONAL, W/ 2"W X 2"P **BRICKMOULD SILL FRAME** 

**FRONT** 

SIDE

**VENTING AREA: 36 SQ IN** LOUVER HEIGHT: 2 3/4"

LOUVER QTY: 10

**EKENA MILLWORK** 2300 WEST MAIN ST. CLARKSVILLE, TX 75426 TOLL FREE: 866-607-0453 WWW.EKENAMILLWORK.COM