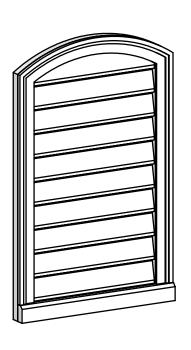

## GVPAR20X3203SF

20"W X 32"H ARCH TOP SURFACE MOUNT PVC GABLE VENT: FUNCTIONAL, W/ 2"W X 2"P **BRICKMOULD SILL FRAME** 

**FRONT** 

SIDE

**VENTING AREA: 36 SQ IN** LOUVER HEIGHT: 2 3/4"

LOUVER QTY: 10

**EKENA MILLWORK** 2300 WEST MAIN ST. CLARKSVILLE, TX 75426 TOLL FREE: 866-607-0453 WWW.EKENAMILLWORK.COM