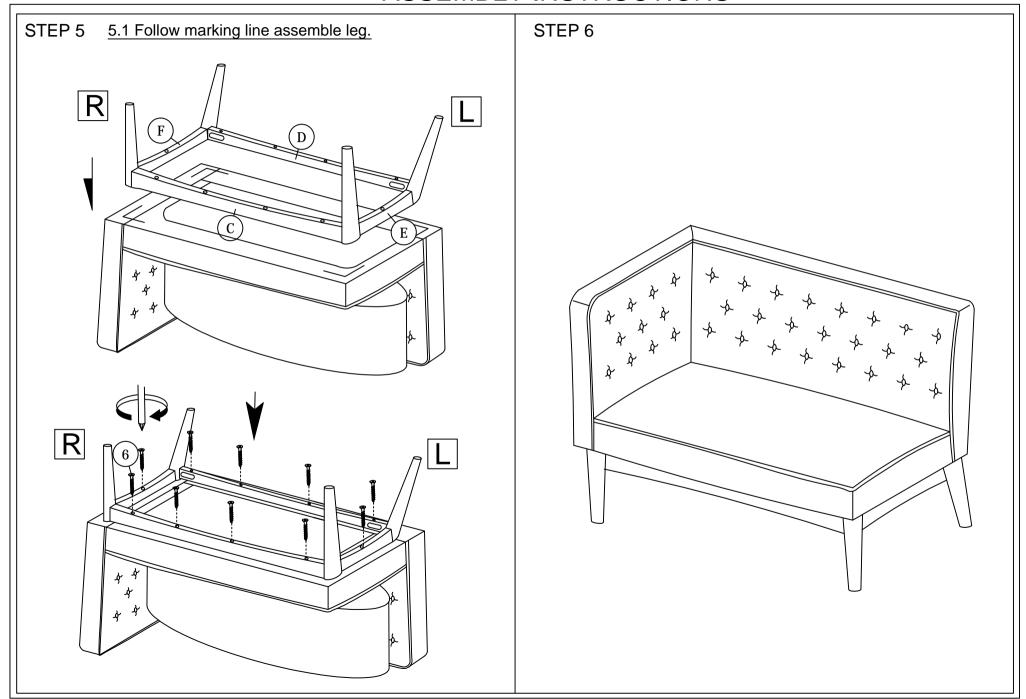

## **ASSEMBLY INSTRUCTIONS**

Read this instruction carefully. See hardware and furniture part list for guidance. Be sure all parts are complete, before you assemble. Place all wooden furniture parts on a clean and flat soft surface to prevent from being scratched. Follow the figure to start assembling.

CAUTIONS: 1. Do not FULLY - TIGHTEN the nut or nut bolt until all nut or bolt is ready assembed.

2. Do not OVER - TIGHTEN the nut or bolt to avoid causing damages to the thread.

3. Keep all hardware parts out of reach of children.

NOTE: THE LIST AND QUANTITY SHOWN ARE FOR 1 UNIT ASSEMBLY.

Tool needed: Screwdriver & Rubber Mallet (not provider).

| PART LIST |                   |      |  |  |
|-----------|-------------------|------|--|--|
| ITEM      | DESCRIPTION       | QTY  |  |  |
| Α         | CUSHION BACK      | 1 PC |  |  |
| В         | CUSHION SEAT      | 1 PC |  |  |
| C         | LEG SUPPORT FRONT | 1 PC |  |  |
| D         | LEG SUPPORT BACK  | 1 PC |  |  |
| Е         | LEG LEFT          | 1 PC |  |  |
| F         | LEG RIGHT         | 1 PC |  |  |
| G         | ARM               | 1 PC |  |  |

| HARDWARE LIST |                          |                    |       |  |
|---------------|--------------------------|--------------------|-------|--|
| ITEM          | DESCRIPTION              |                    | QTY   |  |
| 1             | JCBC Bolt M6 x 50mm      | <b>@</b>           | 4pcs  |  |
| 2             | JCBB Bolt M8 x 45mm      | <b>@</b>           | 8pcs  |  |
| 3             | M8 FLAT WASHER           | 0                  | 8pcs  |  |
| 4             | M6 SPRING WASHER         |                    | 4pcs  |  |
| 5             | M8 SPRING WASHER         |                    | 8pcs  |  |
| 6             | WOOD SCREW M4 x 38mm     | <b>&lt;=====</b> € | 10PCS |  |
| 7             | M4 ALLEN KEY (BALL SHAPE |                    | 1PC   |  |
| 8             | M5 ALLEN KEY (BALL SHAPE |                    | 1PC   |  |
| 9             | WOOD DOWEL M8 x 30mm     |                    | 8PCS  |  |