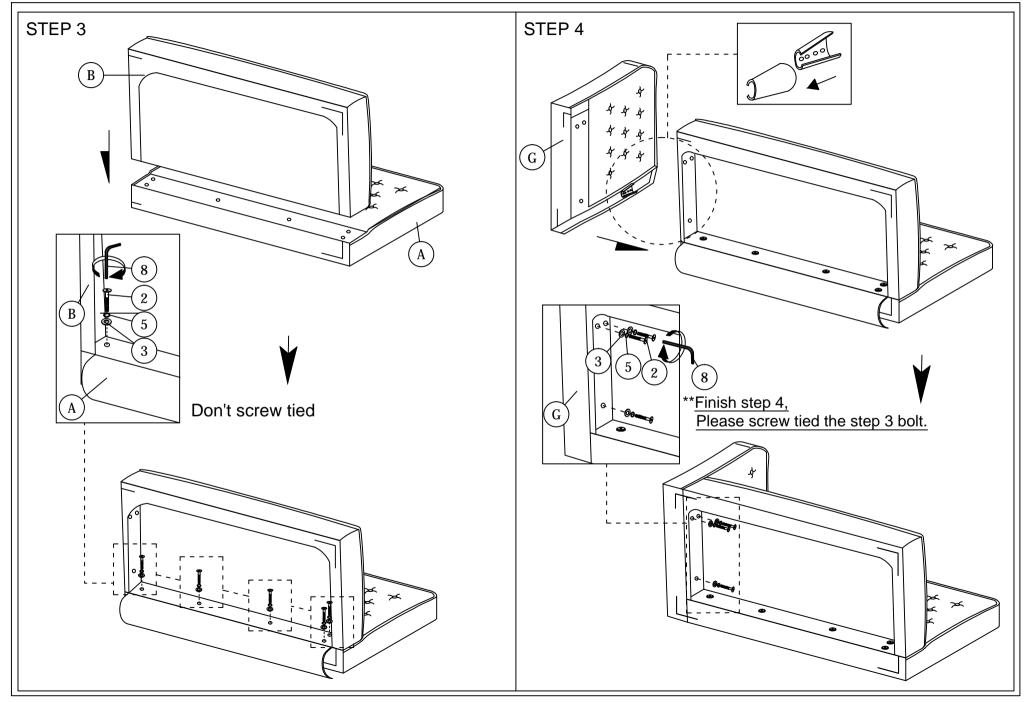

## **ASSEMBLY INSTRUCTIONS**

Read this instruction carefully. See hardware and furniture part list for guidance. Be sure all parts are complete, before you assemble. Place all wooden furniture parts on a clean and flat soft surface to prevent from being scratched. Follow the figure to start assembling.

CAUTIONS: 1. Do not FULLY - TIGHTEN the nut or nut bolt until all nut or bolt is ready assembed.

2. Do not OVER - TIGHTEN the nut or bolt to avoid causing damages to the thread.

3. Keep all hardware parts out of reach of children.

NOTE: THE LIST AND QUANTITY SHOWN ARE FOR 1 UNIT ASSEMBLY.

Tool needed: Screwdriver & Rubber Mallet (not provider).

| PART LIST |                   |      |  |  |
|-----------|-------------------|------|--|--|
| ITEM      | DESCRIPTION       | QTY  |  |  |
| Α         | CUSHION BACK      | 1 PC |  |  |
| В         | CUSHION SEAT      | 1 PC |  |  |
| C         | LEG SUPPORT FRONT | 1 PC |  |  |
| D         | LEG SUPPORT BACK  | 1 PC |  |  |
| Е         | LEG LEFT          | 1 PC |  |  |
| F         | LEG RIGHT         | 1 PC |  |  |
| G         | ARM               | 1 PC |  |  |

| HARDWARE LIST |                          |                    |       |  |
|---------------|--------------------------|--------------------|-------|--|
| ITEM          | DESCRIPTION              |                    | QTY   |  |
| 1             | JCBC Bolt M6 x 50mm      | <b>@</b>           | 4pcs  |  |
| 2             | JCBB Bolt M8 x 45mm      | <b>@</b>           | 8pcs  |  |
| 3             | M8 FLAT WASHER           | 0                  | 8pcs  |  |
| 4             | M6 SPRING WASHER         |                    | 4pcs  |  |
| 5             | M8 SPRING WASHER         |                    | 8pcs  |  |
| 6             | WOOD SCREW M4 x 38mm     | <b>&lt;=====</b> € | 10PCS |  |
| 7             | M4 ALLEN KEY (BALL SHAPE |                    | 1PC   |  |
| 8             | M5 ALLEN KEY (BALL SHAPE |                    | 1PC   |  |
| 9             | WOOD DOWEL M8 x 30mm     |                    | 8PCS  |  |