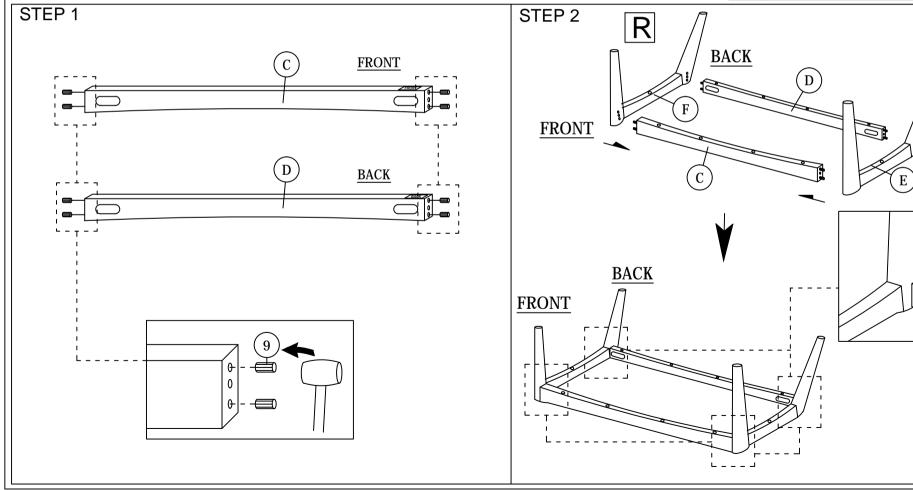

## **ASSEMBLY INSTRUCTIONS**

Read this instruction carefully. See hardware and furniture part list for guidance. Be sure all parts are complete, before you assemble. Place all wooden furniture parts on a clean and flat soft surface to prevent from being scratched. Follow the figure to start assembling.

CAUTIONS: 1. Do not FULLY - TIGHTEN the nut or nut bolt until all nut or bolt is ready assembed.

2. Do not OVER - TIGHTEN the nut or bolt to avoid causing damages to the thread.

3. Keep all hardware parts out of reach of children.

NOTE: THE LIST AND QUANTITY SHOWN ARE FOR 1 UNIT ASSEMBLY.

Tool needed: Screwdriver & Rubber Mallet (not provider).

| PART LIST |                   |      |  |  |
|-----------|-------------------|------|--|--|
| ITEM      | DESCRIPTION       | QTY  |  |  |
| Α         | CUSHION BACK      | 1 PC |  |  |
| В         | CUSHION SEAT      | 1 PC |  |  |
| С         | LEG SUPPORT FRONT | 1 PC |  |  |
| D         | LEG SUPPORT BACK  | 1 PC |  |  |
| Е         | LEG LEFT          | 1 PC |  |  |
| F         | LEG RIGHT         | 1 PC |  |  |

| HARDWARE LIST |                           |                     |       |  |
|---------------|---------------------------|---------------------|-------|--|
| ITEM          | DESCRIPTION               |                     | QTY   |  |
| 1             | JCBC Bolt M6 x 50mm       | <b>∞∞∞∞∞</b>        | 4pcs  |  |
| 2             | JCBB Bolt M8 x 45mm       | <b>€</b>            | 6pcs  |  |
| 3             | M8 FLAT WASHER            | 0                   | 6pcs  |  |
| 4             | M6 SPRING WASHER          |                     | 4pcs  |  |
| 5             | M8 SPRING WASHER          |                     | 6pcs  |  |
| 6             | WOOD SCREW M4 x 38mm      | • <b>········</b> • | 10PCS |  |
| 7             | M4 ALLEN KEY (BALL SHAPE) |                     | 1PC   |  |
| 8             | M5 ALLEN KEY (BALL SHAPE) |                     | 1PC   |  |
| 9             | WOOD DOWEL M8 x 30mm      |                     | 8PCS  |  |
|               |                           |                     |       |  |