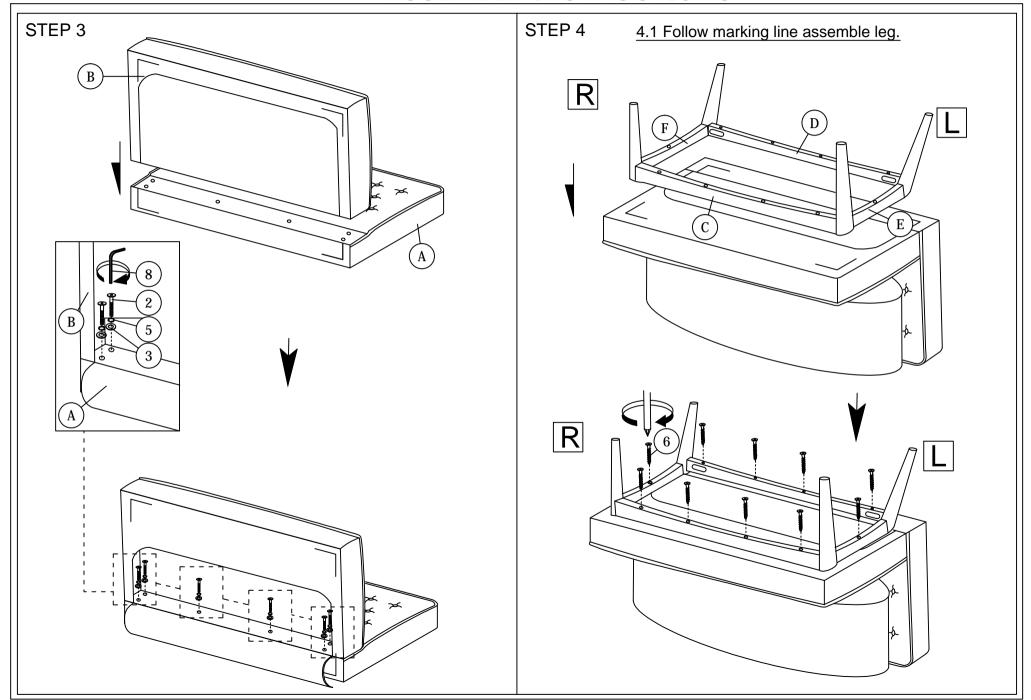

## **ASSEMBLY INSTRUCTIONS**

Read this instruction carefully. See hardware and furniture part list for guidance. Be sure all parts are complete, before you assemble. Place all wooden furniture parts on a clean and flat soft surface to prevent from being scratched. Follow the figure to start assembling.

CAUTIONS: 1. Do not FULLY - TIGHTEN the nut or nut bolt until all nut or bolt is ready assembed.

2. Do not OVER - TIGHTEN the nut or bolt to avoid causing damages to the thread.

3. Keep all hardware parts out of reach of children.

NOTE: THE LIST AND QUANTITY SHOWN ARE FOR 1 UNIT ASSEMBLY.

Tool needed: Screwdriver & Rubber Mallet (not provider).

| PART LIST |                   |      |  |  |
|-----------|-------------------|------|--|--|
| ITEM      | DESCRIPTION       | QTY  |  |  |
| Α         | CUSHION BACK      | 1 PC |  |  |
| В         | CUSHION SEAT      | 1 PC |  |  |
| С         | LEG SUPPORT FRONT | 1 PC |  |  |
| D         | LEG SUPPORT BACK  | 1 PC |  |  |
| Е         | LEG LEFT          | 1 PC |  |  |
| F         | LEG RIGHT         | 1 PC |  |  |

| HARDWARE LIST |                           |                     |       |  |
|---------------|---------------------------|---------------------|-------|--|
| ITEM          | DESCRIPTION               |                     | QTY   |  |
| 1             | JCBC Bolt M6 x 50mm       | <b>∞∞∞∞∞</b>        | 4pcs  |  |
| 2             | JCBB Bolt M8 x 45mm       | <b>€</b>            | 6pcs  |  |
| 3             | M8 FLAT WASHER            | 0                   | 6pcs  |  |
| 4             | M6 SPRING WASHER          |                     | 4pcs  |  |
| 5             | M8 SPRING WASHER          |                     | 6pcs  |  |
| 6             | WOOD SCREW M4 x 38mm      | • <b>········</b> • | 10PCS |  |
| 7             | M4 ALLEN KEY (BALL SHAPE) |                     | 1PC   |  |
| 8             | M5 ALLEN KEY (BALL SHAPE) |                     | 1PC   |  |
| 9             | WOOD DOWEL M8 x 30mm      |                     | 8PCS  |  |
|               |                           |                     |       |  |