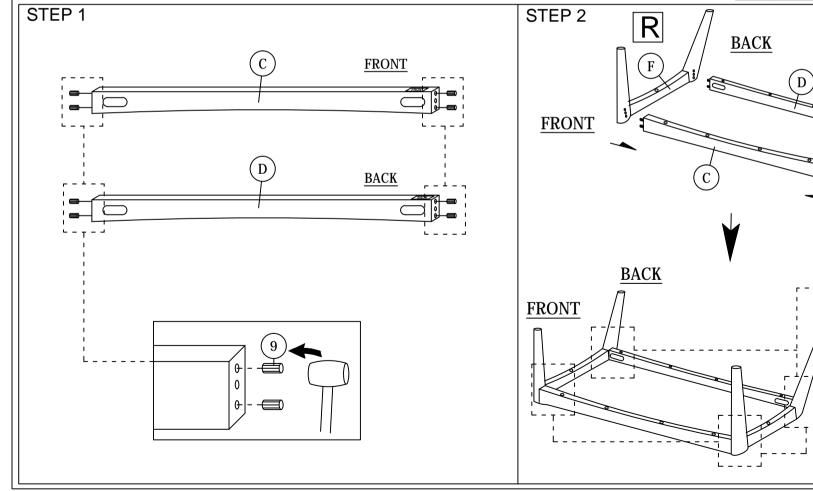

## **ASSEMBLY INSTRUCTIONS**

Read this instruction carefully. See hardware and furniture part list for guidance. Be sure all parts are complete, before you assemble. Place all wooden furniture parts on a clean and flat soft surface to prevent from being scratched. Follow the figure to start assembling.

CAUTIONS: 1. Do not FULLY - TIGHTEN the nut or nut bolt until all nut or bolt is ready assembed.

2. Do not OVER - TIGHTEN the nut or bolt to avoid causing damages to the thread.

3. Keep all hardware parts out of reach of children.

NOTE: THE LIST AND QUANTITY SHOWN ARE FOR 1 UNIT ASSEMBLY.

Tool needed: Screwdriver & Rubber Mallet (not provider).

| PART LIST |                   |      |  |  |
|-----------|-------------------|------|--|--|
| ITEM      | DESCRIPTION       | QTY  |  |  |
| Α         | CUSHION BACK      | 1 PC |  |  |
| В         | CUSHION SEAT      | 1 PC |  |  |
| C         | LEG SUPPORT FRONT | 1 PC |  |  |
| D         | LEG SUPPORT BACK  | 1 PC |  |  |
| Е         | LEG LEFT          | 1 PC |  |  |
| F         | LEG RIGHT         | 1 PC |  |  |
| G         | ARM               | 1 PC |  |  |

| HARDWARE LIST |                          |                    |       |  |
|---------------|--------------------------|--------------------|-------|--|
| ITEM          | DESCRIPTION              |                    | QTY   |  |
| 1             | JCBC Bolt M6 x 50mm      | <b>@</b>           | 4pcs  |  |
| 2             | JCBB Bolt M8 x 45mm      | <b>@</b>           | 8pcs  |  |
| 3             | M8 FLAT WASHER           | 0                  | 8pcs  |  |
| 4             | M6 SPRING WASHER         |                    | 4pcs  |  |
| 5             | M8 SPRING WASHER         |                    | 8pcs  |  |
| 6             | WOOD SCREW M4 x 38mm     | <b>&lt;=====</b> € | 10PCS |  |
| 7             | M4 ALLEN KEY (BALL SHAPE |                    | 1PC   |  |
| 8             | M5 ALLEN KEY (BALL SHAPE |                    | 1PC   |  |
| 9             | WOOD DOWEL M8 x 30mm     |                    | 8PCS  |  |