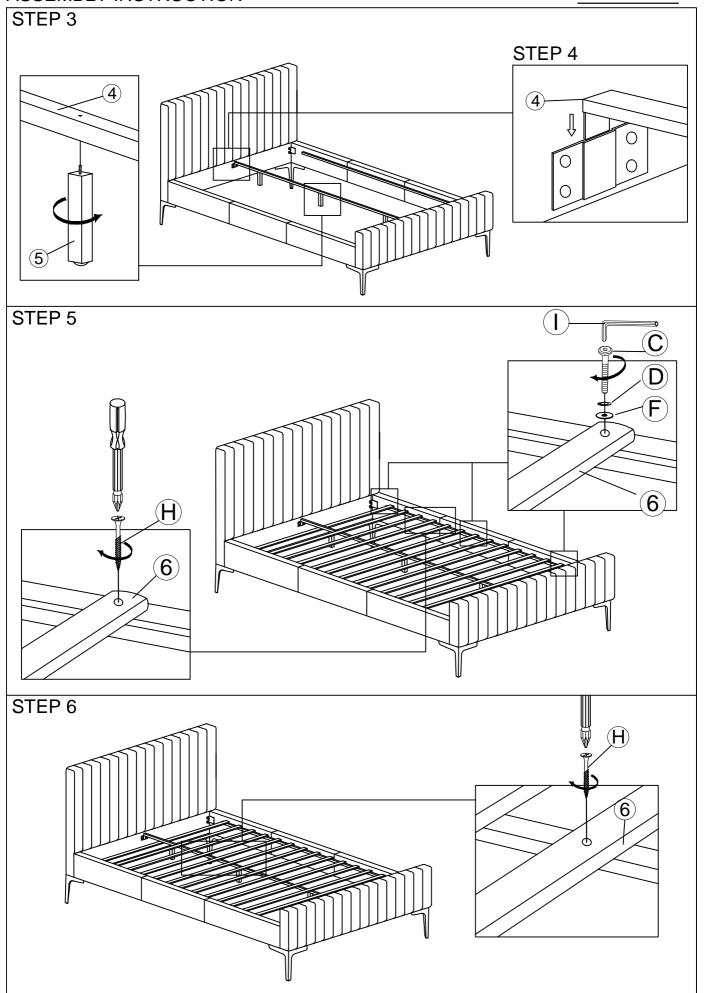

## (13 PCS LVL SLATS)

Read this instruction carefully. See hardware and furniture part list for guidance. Be sure all part is complete, before you assemble. Place all wooden furniture part on a clean and flat soft surface to prevent from being scratched. Follow the figure to start assembling.

- Do not FULLY-TIGHTEN the nut or bolt untill all nut or nut bolt is ready to assembled.
  Do not OVER-TIGHTEN the nut or nut bolt to avoid causing damages to the thread.
- 3. Keep all hardware part out of reach of children.

# PART LIST

| NO | DESCRIPTION | QTY    |
|----|-------------|--------|
| 1  | HEADBOARD   | 1 PC   |
| 2  | FOOTBOARD   | 1 PC   |
| 3  | SIDE RAIL   | 2 PCS  |
| 4  | CENTER RAIL | 1 PC   |
| 5  | SUPPORT LEG | 3 PCS  |
| 6  | SLAT        | 13 PCS |
| 7  | BED LEG     | 4 PCS  |

# HARDWARE LIST

| NO | DESCRIPTION         |               | QTY   |
|----|---------------------|---------------|-------|
| Α  | JCBB M8 X 40MM      | anning        | 8PCS  |
| В  | JCBB M6 X 25MM      | canama)       | 8PCS  |
| С  | JCBC M6 X 50MM      |               | 6PCS  |
| D  | SPRING WASHER 5/16" | 0             | 22PCS |
| Е  | FLAT WASHER 5/16"   | •             | 16PCS |
| F  | FLAT WASHER 1/4"    | 9             | 6PCS  |
| G  | CSK M4 X 20MM       | -             | 16PCS |
| Н  | CSK M4 X 30MM       | -             | 33PCS |
| ı  | ALLEN KEY M4        | $\overline{}$ | 1PC   |
| J  | ALLEN KEY M5        |               | 1PC   |
|    |                     |               |       |