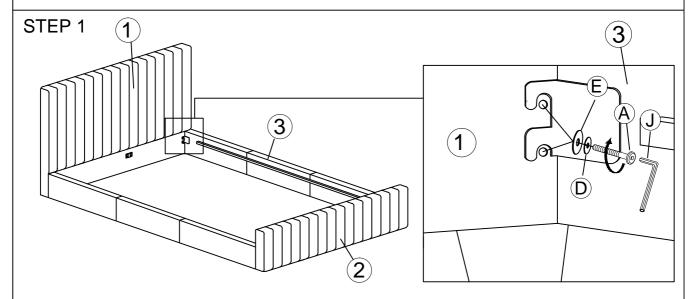

## (13 PCS LVL SLATS)

Read this instruction carefully. See hardware and furniture part list for guidance. Be sure all part is complete, before you assemble. Place all wooden furniture part on a clean and flat soft surface to prevent from being scratched. Follow the figure to start assembling.

- Do not FULLY-TIGHTEN the nut or bolt untill all nut or nut bolt is ready to assembled.
  Do not OVER-TIGHTEN the nut or nut bolt to avoid causing damages to the thread.
- 3. Keep all hardware part out of reach of children.

# PART LIST

| NO | DESCRIPTION | QTY    |
|----|-------------|--------|
| 1  | HEADBOARD   | 1 PC   |
| 2  | FOOTBOARD   | 1 PC   |
| 3  | SIDE RAIL   | 2 PCS  |
| 4  | CENTER RAIL | 1 PC   |
| 5  | SUPPORT LEG | 3 PCS  |
| 6  | SLAT        | 13 PCS |
| 7  | BED LEG     | 4 PCS  |

# HARDWARE LIST

| NO | DESCRIPTION         |               | QTY   |
|----|---------------------|---------------|-------|
| Α  | JCBB M8 X 40MM      | anning        | 8PCS  |
| В  | JCBB M6 X 25MM      | canama)       | 8PCS  |
| С  | JCBC M6 X 50MM      |               | 6PCS  |
| D  | SPRING WASHER 5/16" | 0             | 22PCS |
| Е  | FLAT WASHER 5/16"   | •             | 16PCS |
| F  | FLAT WASHER 1/4"    | 9             | 6PCS  |
| G  | CSK M4 X 20MM       | -             | 16PCS |
| Н  | CSK M4 X 30MM       | -             | 33PCS |
| ı  | ALLEN KEY M4        | $\overline{}$ | 1PC   |
| J  | ALLEN KEY M5        |               | 1PC   |
|    |                     |               |       |