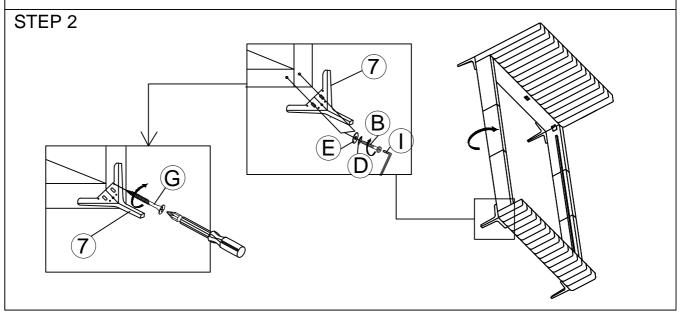

## (13 PCS LVL SLATS)

Read this instruction carefully. See hardware and furniture part list for guidance. Be sure all part is complete, before you assemble. Place all wooden furniture part on a clean and flat soft surface to prevent from being scratched. Follow the figure to start assembling.

- Do not FULLY-TIGHTEN the nut or bolt untill all nut or nut bolt is ready to assembled.
  Do not OVER-TIGHTEN the nut or nut bolt to avoid causing damages to the thread.
- 3. Keep all hardware part out of reach of children.

# PART LIST

| NO | DESCRIPTION | QTY    |
|----|-------------|--------|
| 1  | HEADBOARD   | 1 PC   |
| 2  | FOOTBOARD   | 1 PC   |
| 3  | SIDE RAIL   | 2 PCS  |
| 4  | CENTER RAIL | 1 PC   |
| 5  | SUPPORT LEG | 3 PCS  |
| 6  | SLAT        | 13 PCS |
| 7  | BED LEG     | 4 PCS  |

# HARDWARE LIST

| NO | DESCRIPTION         |               | QTY   |
|----|---------------------|---------------|-------|
| Α  | JCBB M8 X 40MM      | anning        | 8PCS  |
| В  | JCBB M6 X 25MM      | canama)       | 8PCS  |
| С  | JCBC M6 X 50MM      |               | 6PCS  |
| D  | SPRING WASHER 5/16" | 0             | 22PCS |
| Е  | FLAT WASHER 5/16"   | •             | 16PCS |
| F  | FLAT WASHER 1/4"    | 9             | 6PCS  |
| G  | CSK M4 X 20MM       | -             | 16PCS |
| Н  | CSK M4 X 30MM       | -             | 33PCS |
| ı  | ALLEN KEY M4        | $\overline{}$ | 1PC   |
| J  | ALLEN KEY M5        |               | 1PC   |
|    |                     |               |       |