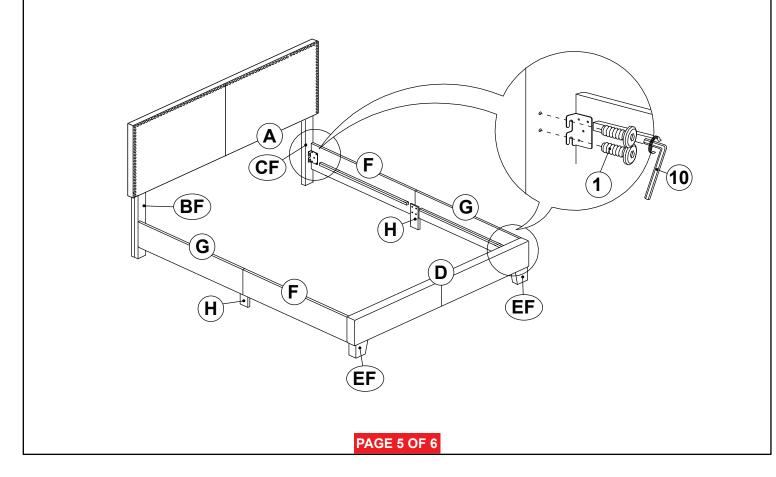

### PARTS IDENTIFICATION

| Α  | HEADBOARD<br>PANEL                      | 1PC  | F | BED RAIL<br>(WITH "F" LABEL)        | 2PCS |
|----|-----------------------------------------|------|---|-------------------------------------|------|
| BF | LEFT HEADBOARD LEG<br>(WITH "L" LABEL)  | 1PC  | G | BED RAIL<br>(WITH "G" LABEL)        | 2PCS |
| CF | RIGHT HEADBOARD LEG<br>(WITH "R" LABEL) | 1PC  | н | BED RAIL<br>SUPPORT LEG             | 2PCS |
| D  | FOOTBOARD<br>PANEL                      | 1PC  | ı | BED SLAT                            | 4PCS |
| EF | FOOTBOARD LEG                           | 2PCS | J | BED SLAT<br>SUPPORT<br>WITH LEVELER | 8PCS |

# STEP 5