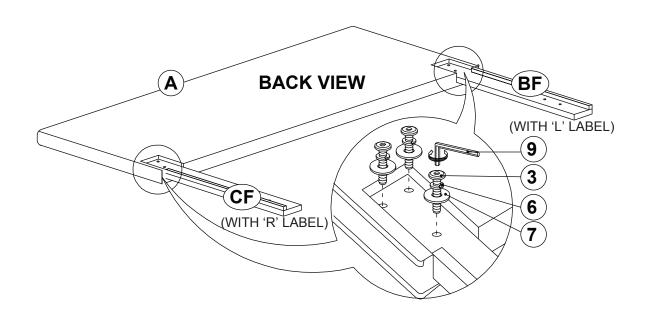

-----------------------------|----------|-------|
| 2 | BOLT 2<br>(M6 x 25MM - RBW) | <b></b>                                 | 8PCS  | 7  | FLAT WASHER<br>(1/4" X 19 Ø - RBW)       | 0        | 14PCS |
| 3 | BOLT 3<br>(M6 x 35MM - RBW) |                                         | 14PCS | 8  | FLAT HEAD SCREW<br>(M4 x 32MM - RBW)     | <b>3</b> | 8PCS  |
| 4 | BOLT 4<br>(M6 x 70MM - RBW) | (a)==================================== | 2PCS  | 9  | SMALL ALLEN WRENCH<br>(M4 x 100MM - BLK) |          | 1PC   |
| 5 | WOOD DOWEL<br>(M8Ø x 30MM)  |                                         | 2PCS  | 10 | BIG ALLEN WRENCH<br>(M5 x 65MM - BLK)    |          | 1PC   |

### NOTE:

Phillips head screw driver is required in the assembly process; however, manufacturer does not provided this item.

# STEP 1



## STEP 2



# STEP 3



# STEP 4



# STEP 5



# STEP 6

# COMPLETE





PAGE 6 OF 6