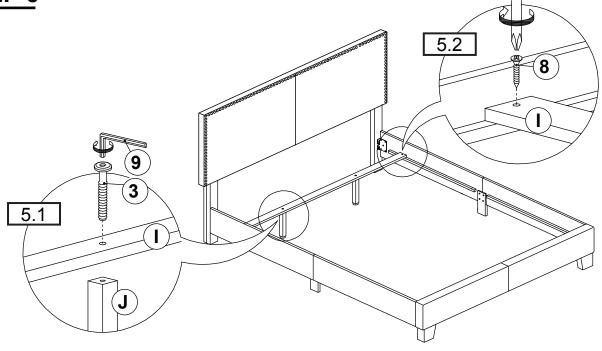

| 2 | BOLT 2<br>(M6 x 25MM - RBW) | <b></b>                                 | 8PCS  | 7  | FLAT WASHER<br>(1/4" X 19 Ø - RBW)       | 0        | 14PCS |
| 3 | BOLT 3<br>(M6 x 35MM - RBW) |                                         | 14PCS | 8  | FLAT HEAD SCREW<br>(M4 x 32MM - RBW)     | <b>3</b> | 8PCS  |
| 4 | BOLT 4<br>(M6 x 70MM - RBW) | (a)==================================== | 2PCS  | 9  | SMALL ALLEN WRENCH<br>(M4 x 100MM - BLK) |          | 1PC   |
| 5 | WOOD DOWEL<br>(M8Ø x 30MM)  |                                         | 2PCS  | 10 | BIG ALLEN WRENCH<br>(M5 x 65MM - BLK)    |          | 1PC   |

### NOTE:

Phillips head screw driver is required in the assembly process; however, manufacturer does not provided this item.

# STEP 1



## STEP 2



# STEP 3



# STEP 4



# STEP 5



# STEP 6

# COMPLETE





PAGE 6 OF 6