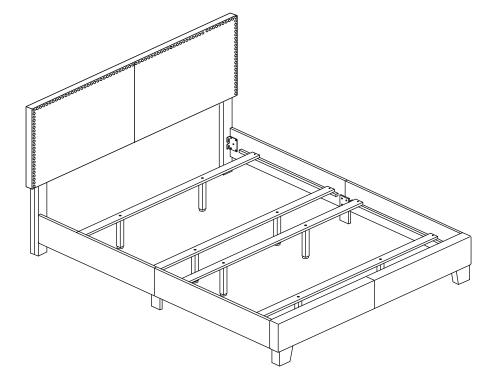

5MM - RBW) | <b></b>                                 | 8PCS  | 7  | FLAT WASHER<br>(1/4" X 19 Ø - RBW)       | 0        | 14PCS |
| 3 | BOLT 3<br>(M6 x 35MM - RBW) |                                         | 14PCS | 8  | FLAT HEAD SCREW<br>(M4 x 32MM - RBW)     | <b>3</b> | 8PCS  |
| 4 | BOLT 4<br>(M6 x 70MM - RBW) | (a)==================================== | 2PCS  | 9  | SMALL ALLEN WRENCH<br>(M4 x 100MM - BLK) |          | 1PC   |
| 5 | WOOD DOWEL<br>(M8Ø x 30MM)  |                                         | 2PCS  | 10 | BIG ALLEN WRENCH<br>(M5 x 65MM - BLK)    |          | 1PC   |

### NOTE:

Phillips head screw driver is required in the assembly process; however, manufacturer does not provided this item.

# STEP 1



## STEP 2



# STEP 3



# STEP 4



# STEP 5



# STEP 6

# COMPLETE





PAGE 6 OF 6