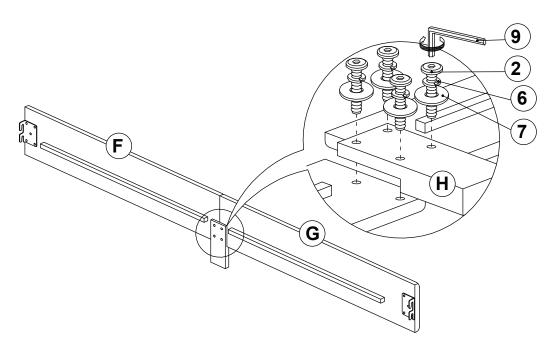

----|----------|-------|
| 2 | BOLT 2<br>(M6 x 25MM - RBW) | <b></b>                                 | 8PCS  | 7  | FLAT WASHER<br>(1/4" X 19 Ø - RBW)       | 0        | 14PCS |
| 3 | BOLT 3<br>(M6 x 35MM - RBW) |                                         | 14PCS | 8  | FLAT HEAD SCREW<br>(M4 x 32MM - RBW)     | <b>3</b> | 8PCS  |
| 4 | BOLT 4<br>(M6 x 70MM - RBW) | (a)==================================== | 2PCS  | 9  | SMALL ALLEN WRENCH<br>(M4 x 100MM - BLK) |          | 1PC   |
| 5 | WOOD DOWEL<br>(M8Ø x 30MM)  |                                         | 2PCS  | 10 | BIG ALLEN WRENCH<br>(M5 x 65MM - BLK)    |          | 1PC   |

### NOTE:

Phillips head screw driver is required in the assembly process; however, manufacturer does not provided this item.

# STEP 1



## STEP 2



# STEP 3



# STEP 4



# STEP 5



# STEP 6

# COMPLETE





PAGE 6 OF 6