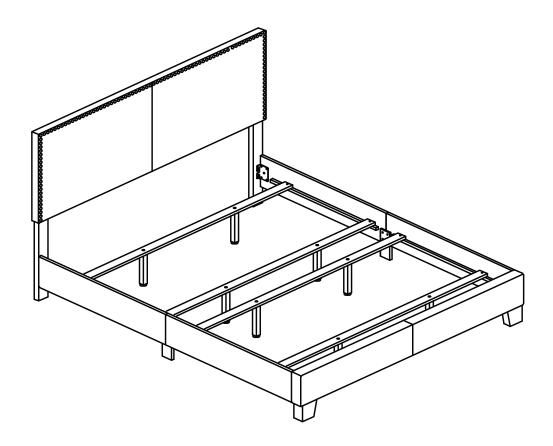

California King Bed

#### **ASSEMBLY TIPS:**

- 1. Remove hardware from box and sort by size.
- 2. Please check to see that all hardware and parts are present prior to start of assembly.
- 3. Please follow attached instructions in the same sequence as numbered to assure fast & easy assembly.



#### WARNING!

- 1. Don't attempt to repair or modify parts that are broken or defective. Please contact the store immediately.
- 2. This product is for home use only and not intended for commercial establishments.



ASSEMBLY TIME

20 MINUTES

### PARTS IDENTIFICATION

| Α  | HEADBOARD<br>PANEL                      | 1PC  | F | BED RAIL<br>(WITH "F" LABEL)        | 2PCS |
|----|-----------------------------------------|------|---|-------------------------------------|------|
| BF | LEFT HEADBOARD