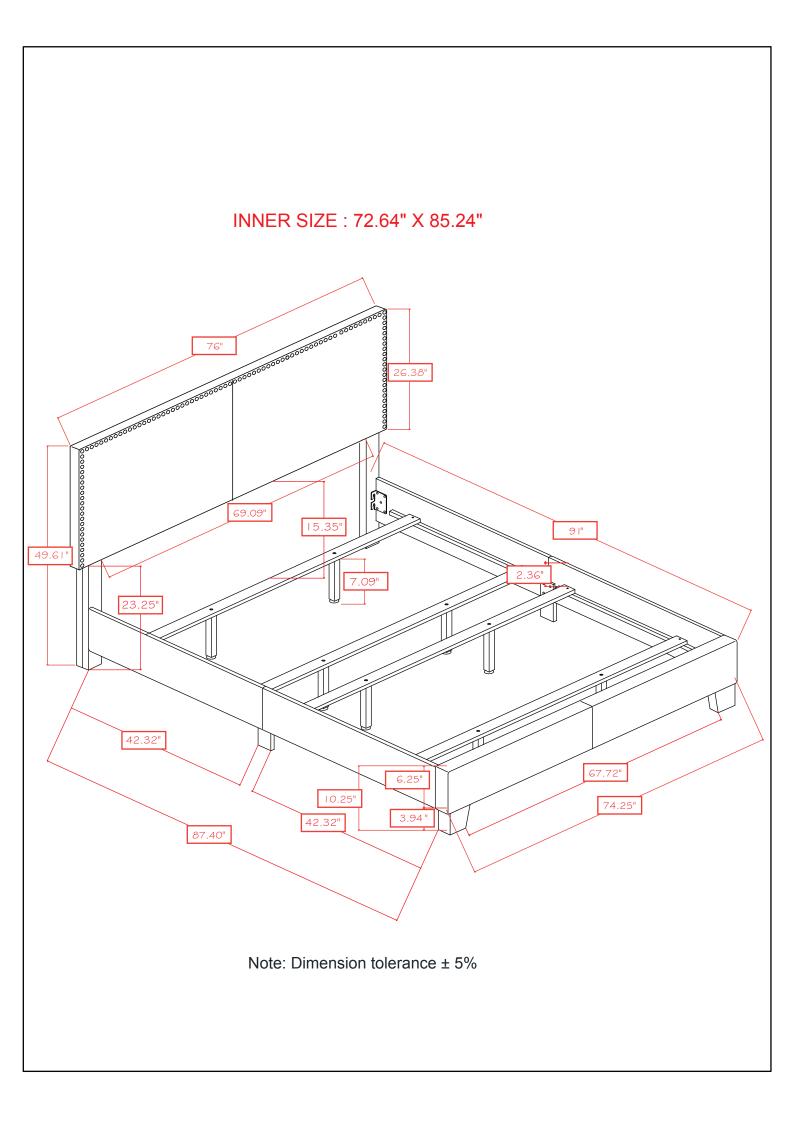

/b>                                 | 8PCS  | 7  | FLAT WASHER<br>(1/4" X 19 Ø - RBW)       | 0        | 14PCS |
| 3 | BOLT 3<br>(M6 x 35MM - RBW) |                                         | 14PCS | 8  | FLAT HEAD SCREW<br>(M4 x 32MM - RBW)     | <b>3</b> | 8PCS  |
| 4 | BOLT 4<br>(M6 x 70MM - RBW) | (a)==================================== | 2PCS  | 9  | SMALL ALLEN WRENCH<br>(M4 x 100MM - BLK) |          | 1PC   |
| 5 | WOOD DOWEL<br>(M8Ø x 30MM)  |                                         | 2PCS  | 10 | BIG ALLEN WRENCH<br>(M5 x 65MM - BLK)    |          | 1PC   |

### NOTE:

Phillips head screw driver is required in the assembly process; however, manufacturer does not provided this item.

# STEP 1



## STEP 2



# STEP 3



# STEP 4



# STEP 5



# STEP 6

# COMPLETE





PAGE 6 OF 6