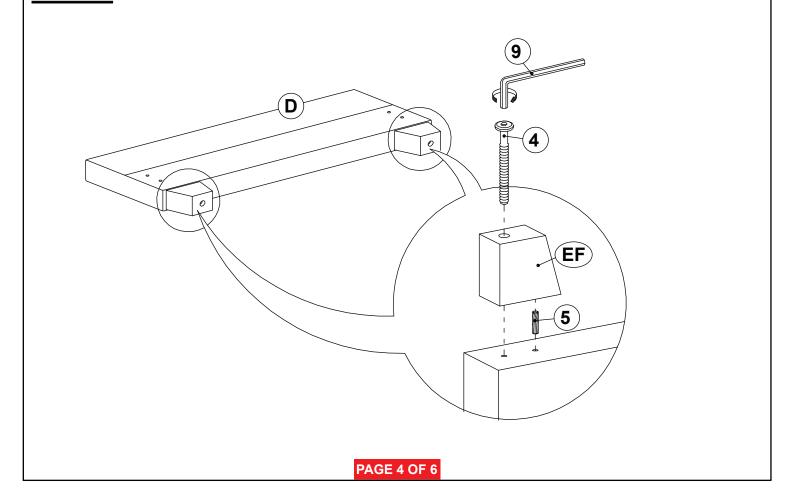

----------------|----------|-------|
| 2 | BOLT 2<br>(M6 x 25MM - RBW) | <b></b>                                 | 8PCS  | 7  | FLAT WASHER<br>(1/4" X 19 Ø - RBW)       | 0        | 14PCS |
| 3 | BOLT 3<br>(M6 x 35MM - RBW) |                                         | 14PCS | 8  | FLAT HEAD SCREW<br>(M4 x 32MM - RBW)     | <b>3</b> | 8PCS  |
| 4 | BOLT 4<br>(M6 x 70MM - RBW) | (a)==================================== | 2PCS  | 9  | SMALL ALLEN WRENCH<br>(M4 x 100MM - BLK) |          | 1PC   |
| 5 | WOOD DOWEL<br>(M8Ø x 30MM)  |                                         | 2PCS  | 10 | BIG ALLEN WRENCH<br>(M5 x 65MM - BLK)    |          | 1PC   |

### NOTE:

Phillips head screw driver is required in the assembly process; however, manufacturer does not provided this item.

# STEP 1



## STEP 2



# STEP 3



# STEP 4



# STEP 5



# STEP 6

# COMPLETE





PAGE 6 OF 6