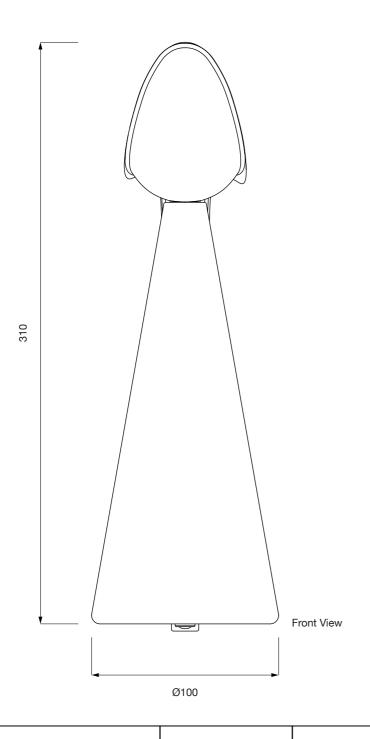

## TIKI | T2 Nao Tamura

Established & Sons Office +44 (0)20 7608 0990 info@establishedandsons.com www.establishedandsons.com Title: 2D TIKI Nao Tamura ©2025 EstablishedandSons

All-Rights-Reserved

Date: 06/02/2025 Scale: 1:2 Printed on A3 Page: 1/1 Dimensions: All dimensions are shown in millimetres Material & Finish:
Cast milky-white
polycarbonate lamp
body, spun and pressed
painted aluminium base
and cover,
injection-moulded PE
base components