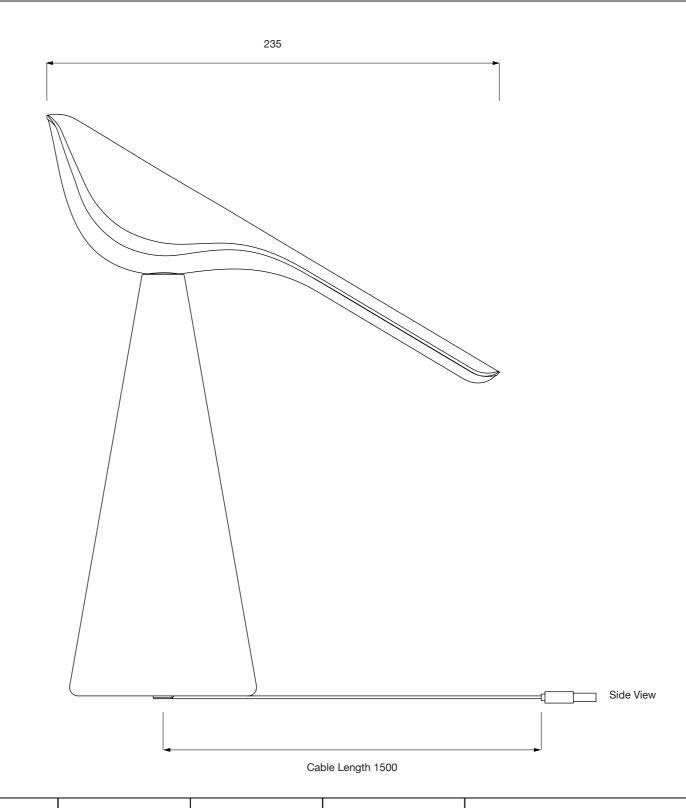

## TIKI | T2 Nao Tamura

Established & Sons Office +44 (0)20 7608 0990 info@establishedandsons.com www.establishedandsons.com Title: 2D TIKI Nao Tamura ©2025 EstablishedandSons

All-Rights-Reserved

Date: 06/02/2025 Scale: 1:2 Printed on A3 Page: 1/1 Dimensions: All dimensions are shown in millimetres Material & Finish:
Cast milky-white
polycarbonate lamp
body, spun and pressed
painted aluminium base
and cover,
injection-moulded PE
base components