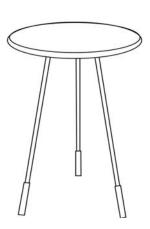

Product Dimensions: 15.75"L \* 15.75" W \* 28" H

| Piece | Description | Picture | Quantity |
|-------|-------------|---------|----------|
| А     | Тор         |         | X 1      |
| В     | Base Legs   |         | X 3      |

Estimated Assembly Time: 5 minutes.

Step 1 Screw Base legs (B) to top (A) tray

Step 2 Final Product