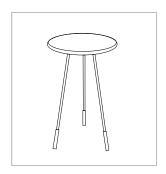

Estimated Assembly Time: 5 minutes.

Step 1 Screw Base legs (B) to top (A) tray

Step 2 Final Product