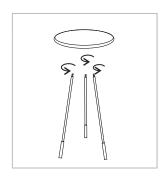

Estimated Assembly Time: 5 minutes.

Step 1 Screw Base legs (B) to top (A) tray

Step 2 Final Product