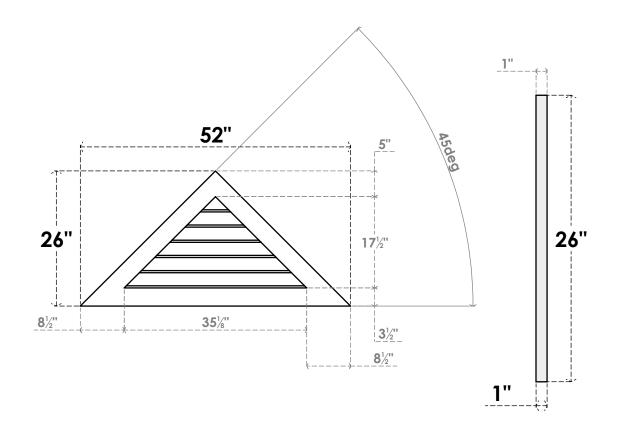

## GVPTR52X2601SN

52"W X 26"H TRIANGLE SURFACE MOUNT PVC GABLE VENT 12/12 PITCH: NON-FUNCTIONAL, W/ 3-1/2"W X 1"P STANDARD FRAME

**FRONT** 

SIDE

LOUVER HEIGHT: 2 7/8"

LOUVER QTY: 6

1. INSTALLATION TO BE COMPLETED IN ACCORDANCE WITH MANUFACTURER'S SPECIFICATIONS. 2. DRAWING MAY NOT BE TO SCALE