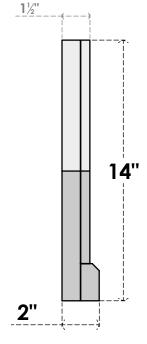

## GVPOT24X1403SN

24"W X 14"H OCTAGONAL TOP SURFACE MOUNT PVC GABLE VENT: NON-FUNCTIONAL, W/ 2"W X 2"P BRICKMOULD SILL FRAME

LOUVER HEIGHT: 2 1/2" LOUVER QTY: 4

TOLL FREE: 866-607-0453 WWW.EKENAMILLWORK.COM

FRONT

SIDE

**EKENA MILLWORK** 2300 WEST MAIN ST. CLARKSVILLE, TX 75426

NOTES

1. INSTALLATION TO BE COMPLETED IN ACCORDANCE WITH MANUFACTURER'S SPECIFICATIONS. 2. DRAWING MAY NOT BE TO SCALE

THIS DRAWING IS INTENDED FOR DESIGN AND PLANNING PURPOSES ONLY.
ALL INFORMATION CONTAINED HEREIN WAS CURRENT AT THE TIME OF DEVELOPMENT BUT MUST BE REVIEWED AND APPROVED BY THE PRODUCT MANUFACTURER TO BE CONSIDERED ACCURATE.
ARCHITECTURAL GRADE PVC PRODUCTS ARE MADE FROM EXPANDED CELLULAR PVC AND COME NATURALLY WHITE BUT MAY BE