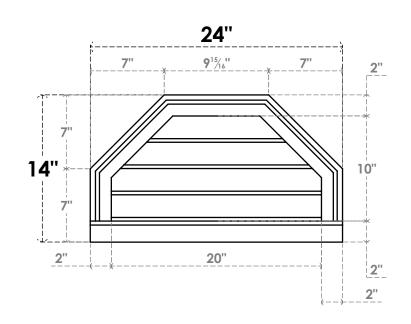

## GVPOT24X1403SN

24"W X 14"H OCTAGONAL TOP SURFACE MOUNT PVC GABLE VENT: NON-FUNCTIONAL, W/ 2"W X 2"P BRICKMOULD SILL FRAME

LOUVER HEIGHT: 2 1/2" LOUVER QTY: 4

TOLL FREE: 866-607-0453 WWW.EKENAMILLWORK.COM

FRONT

SIDE

**EKENA MILLWORK** 2300 WEST MAIN ST. CLARKSVILLE, TX 75426

NOTES

1. INSTALLATION TO BE COMPLETED IN ACCORDANCE WITH MANUFACTURER'S SPECIFICATIONS. 2. DRAWING MAY NOT BE TO SCALE

THIS DRAWING IS INTENDED FOR DESIGN AND PLANNING PURPOSES ONLY.
ALL INFORMATION CONTAINED HEREIN WAS CURRENT AT THE TIME OF DEVELOPMENT BUT MUST BE REVIEWED AND APPROVED BY THE PRODUCT MANUFACTURER TO BE CONSIDERED ACCURATE.
ARCHITECTURAL GRADE PVC PRODUCTS ARE MADE FROM EXPANDED CELLULAR PVC AND COME NATURALLY WHITE BUT MAY BE