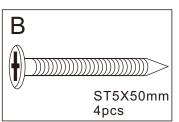

## INSTRUCTIONS



## **Installation Notes:**

- 1. Before starting to assemble, please check the number of parts referring to this instruction.
- 2. Before starting to assemble, please check the condition of the parts. If any damage is found, please contact us.
- 3. Be careful of the heavy board.
- 4. Handle with care to avoid damaging floor and the product.
- 5. Recommendation of 2-3 people for easier installation.

























## **Maintenance and Repair**

To protect your furniture, we recommend:

- 1. Avoid placing furniture in direct sunlight
- 2. Keep away the products from children while assembling. Watch out for children climbing on the products.
- 3. Clean the products with clean rag.
- 4. If the product is stained with oil, please wipe with general detergent.
- 5. Clean the product with clean rag that is not easy to depilate, screw dry and wipe with water.
- 6. Please handle the product with care.