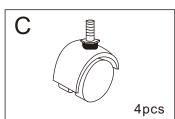

## INSTRUCTIONS



## **Installation Notes:**

- 1. Before starting to assemble, please check the number of parts referring to this instruction.
- 2. Before starting to assemble, please check the condition of the parts. If any damage is found, please contact us.
- 3. Be careful of the heavy board.
- 4. Handle with care to avoid damaging floor and the product.
- 5. Recommendation of 2-3 people for easier installation.

























## **Maintenance and Repair**

To protect your furniture, we recommend:

- 1. Avoid placing furniture in direct sunlight
- 2. Keep away the products from children while assembling. Watch out for children climbing on the products.
- 3. Clean the products with clean rag.
- 4. If the product is stained with oil, please wipe with general detergent.
- 5. Clean the product with clean rag that is not easy to depilate, screw dry and wipe with water.
- 6. Please handle the product with care.