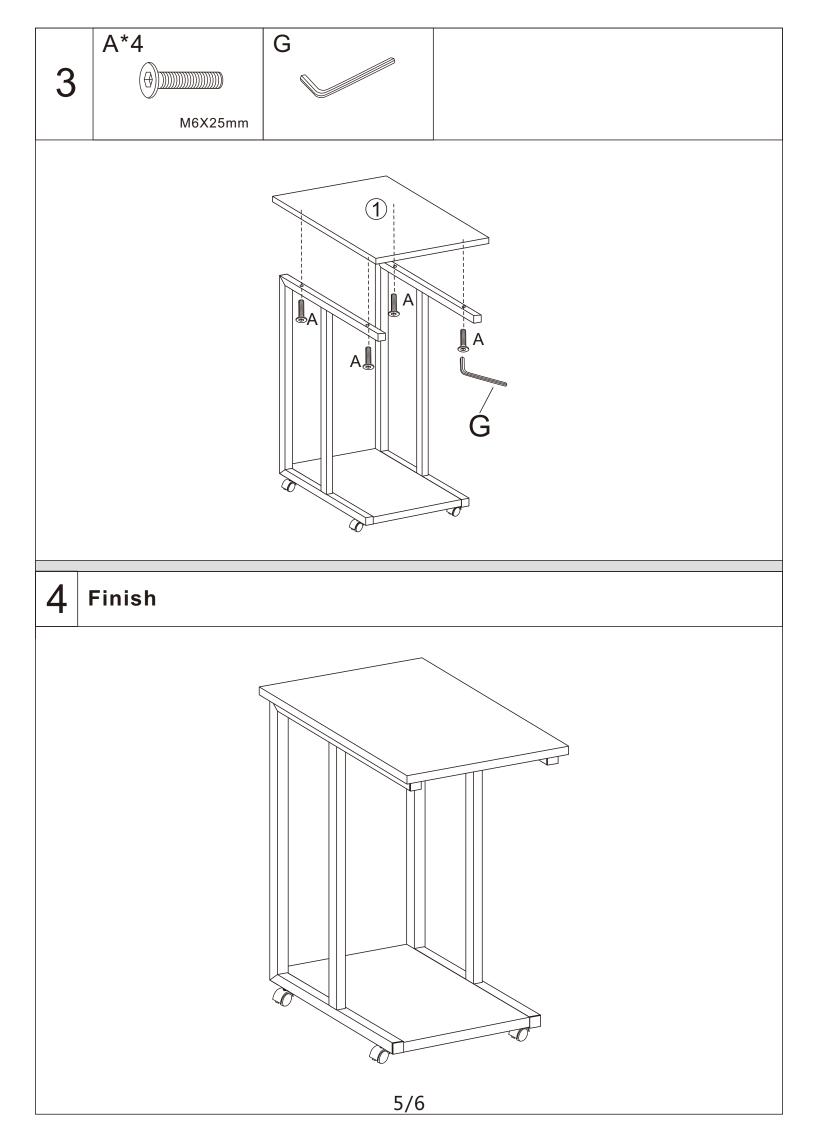

## INSTRUCTIONS



## **Installation Notes:**

- 1. Before starting to assemble, please check the number of parts referring to this instruction.
- 2. Before starting to assemble, please check the condition of the parts. If any damage is found, please contact us.
- 3. Be careful of the heavy board.
- 4. Handle with care to avoid damaging floor and the product.
- 5. Recommendation of 2-3 people for easier installation.

























## **Maintenance and Repair**

To protect your furniture, we recommend:

- 1. Avoid placing furniture in direct sunlight
- 2. Keep away the products from children while assembling. Watch out for children climbing on the products.
- 3. Clean the products with clean rag.
- 4. If the product is stained with oil, please wipe with general detergent.
- 5. Clean the product with clean rag that is not easy to depilate, screw dry and wipe with water.
- 6. Please handle the product with care.