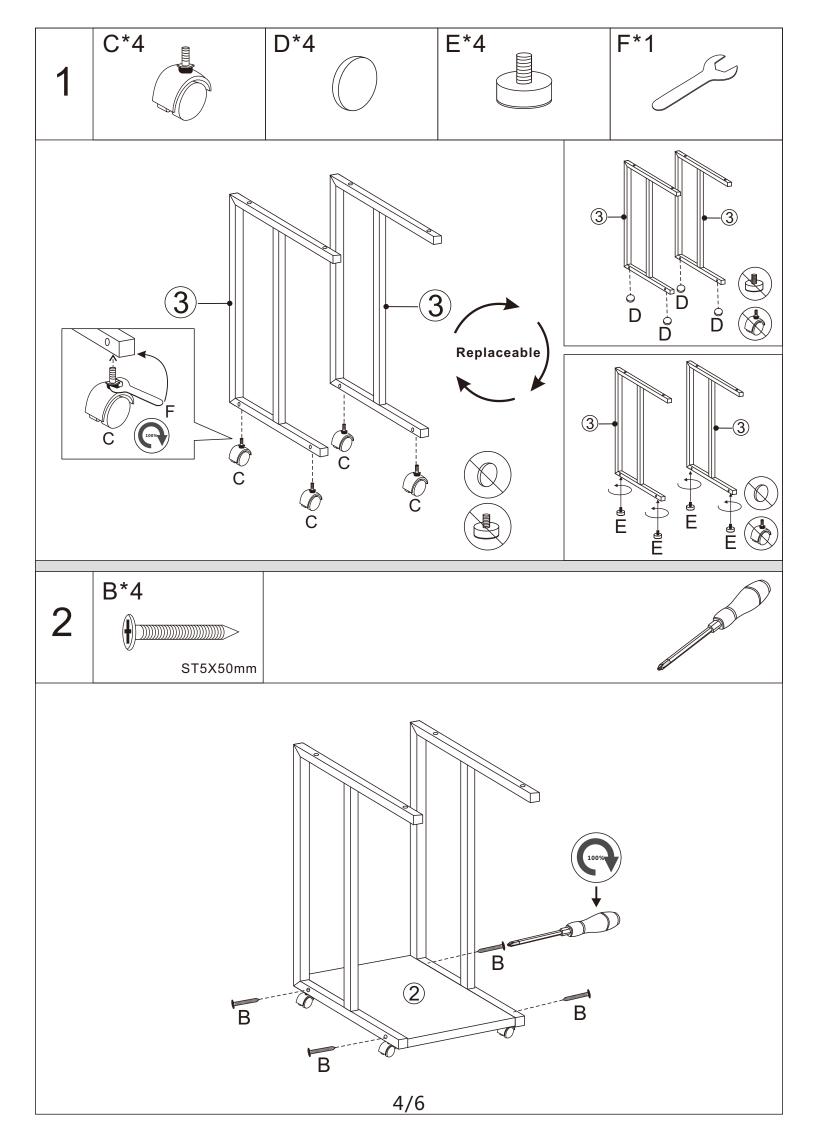

## INSTRUCTIONS



## **Installation Notes:**

- 1. Before starting to assemble, please check the number of parts referring to this instruction.
- 2. Before starting to assemble, please check the condition of the parts. If any damage is found, please contact us.
- 3. Be careful of the heavy board.
- 4. Handle with care to avoid damaging floor and the product.
- 5. Recommendation of 2-3 people for easier installation.

























## **Maintenance and Repair**

To protect your furniture, we recommend:

- 1. Avoid placing furniture in direct sunlight
- 2. Keep away the products from children while assembling. Watch out for children climbing on the products.
- 3. Clean the products with clean rag.
- 4. If the product is stained with oil, please wipe with general detergent.
- 5. Clean the product with clean rag that is not easy to depilate, screw dry and wipe with water.
- 6. Please handle the product with care.