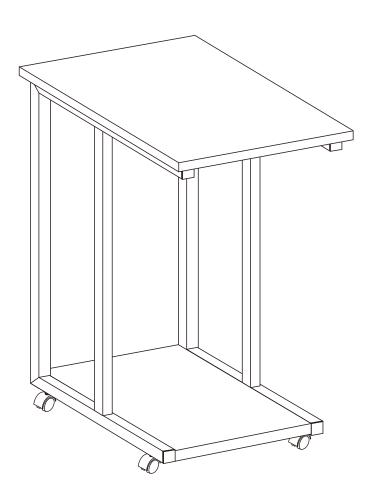

## INSTRUCTIONS



## **Installation Notes:**

- 1. Before starting to assemble, please check the number of parts referring to this instruction.
- 2. Before starting to assemble, please check the condition of the parts. If any damage is found, please contact us.
- 3. Be careful of the heavy board.
- 4. Handle with care to avoid damaging floor and the product.
- 5. Recommendation of 2-3 people for easier installation.

























## **Maintenance and Repair**

To protect your furniture, we recommend:

- 1. Avoid placing furniture in direct sunlight
- 2. Keep away the products from children while assembling. Watch out for children climbing on the products.
- 3. Clean the products with clean rag.
- 4. If the product is stained with oil, please wipe with general detergent.
- 5. Clean the product w