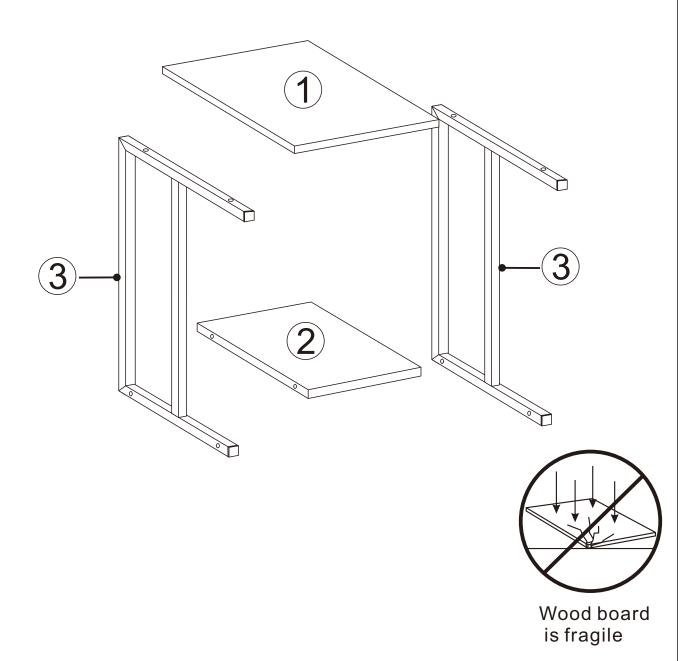

## INSTRUCTIONS



## **Installation Notes:**

- 1. Before starting to assemble, please check the number of parts referring to this instruction.
- 2. Before starting to assemble, please check the condition of the parts. If any damage is found, please contact us.
- 3. Be careful of the heavy board.
- 4. Handle with care to avoid damaging floor and the product.
- 5. Recommendation of 2-3 people for easier installation.

























## **Maintenance and Repair**

To protect your furniture, we recommend:

- 1. Avoid placing furniture in direct sunlight
- 2. Keep away the products from children while assembling. Watch out for children climbing on the products.
- 3. Clean the products with clean rag.
- 4. If the product is stained with oil, please wipe with general detergent.
- 5. Clean the product with clean rag that is not easy to depilate, screw dry and wipe with water.
- 6. Please handle the product with care.