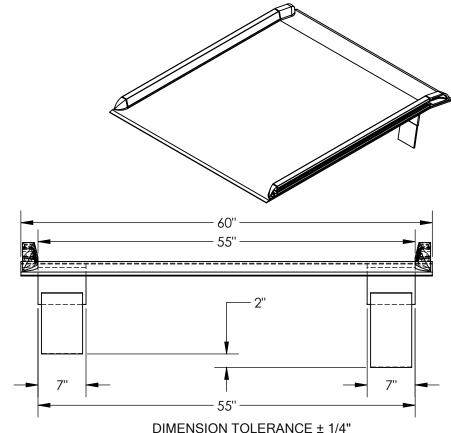

MODEL NUMBER IS: BTA-08006072

**OVERALL WIDTH IS: 60" USABLE WIDTH IS: 55"** 

**OVERALL LENGTH IS: 71 3/4" USABLE LENGTH IS: 71 3/4"** 

**OVERALL HEIGHT IS: 18 7/32"** 

MAX UNIFORM CAPACITY IS: 8000 LBS