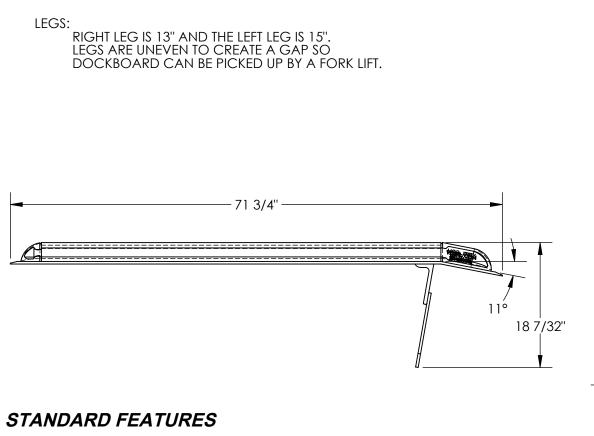

MODEL NUMBER IS: BTA-08006072

**OVERALL WIDTH IS: 60" USABLE WIDTH IS: 55"** 

**OVERALL LENGTH IS: 71 3/4" USABLE LENGTH IS: 71 3/4"** 

**OVERALL HEIGHT IS: 18 7/32"** 

MAX UNIFORM CAPACITY IS: 8000 LBS