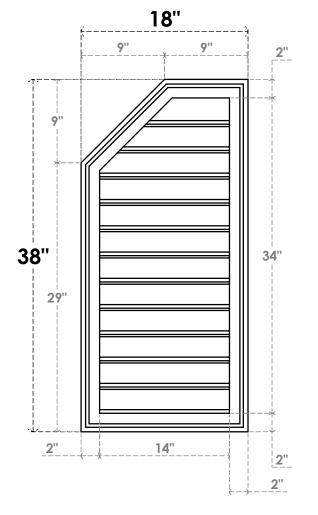

## GVPOL18X3802SF

18"W X 38"H HALF OCTAGON TOP LEFT SURFACE MOUNT PVC GABLE VENT: FUNCTIONAL, W/ 2"W X 1-1/2"P BRICKMOULD FRAME

**VENTING AREA: 36.71 SQ IN** LOUVER HEIGHT: 2 7/8" LOUVER QTY: 12

**FRONT** 