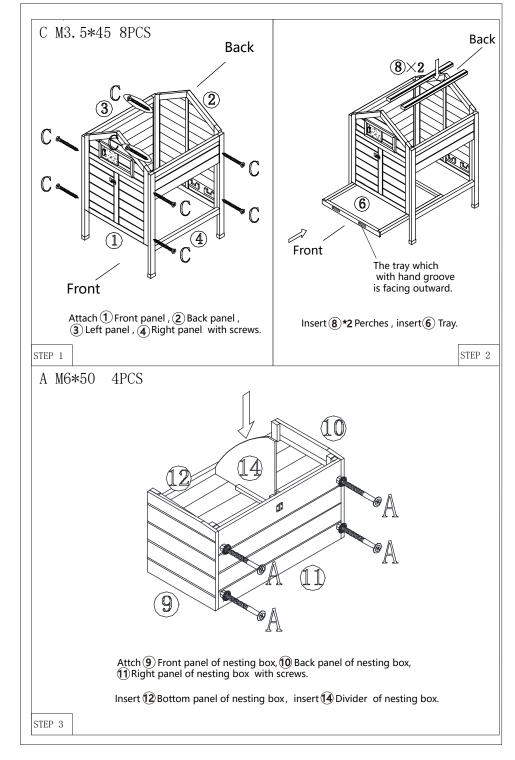

| ASSEMBLY INSTRUCTION  Tool Required: Electric Drill Phillips Screwdriver                                                                                                                                                                                                                                                                                                                                                                                                                                                                                                                                                                                                                                                                                                                                                                                                                                                                                                                                                                                                                                                                                                                                                                                                                                                                                                                                                                                                                                                                                                                                                                                                                                                                                                                                                                                                                                                                                                                                                                                                                                                       |           |        |
|--------------------------------------------------------------------------------------------------------------------------------------------------------------------------------------------------------------------------------------------------------------------------------------------------------------------------------------------------------------------------------------------------------------------------------------------------------------------------------------------------------------------------------------------------------------------------------------------------------------------------------------------------------------------------------------------------------------------------------------------------------------------------------------------------------------------------------------------------------------------------------------------------------------------------------------------------------------------------------------------------------------------------------------------------------------------------------------------------------------------------------------------------------------------------------------------------------------------------------------------------------------------------------------------------------------------------------------------------------------------------------------------------------------------------------------------------------------------------------------------------------------------------------------------------------------------------------------------------------------------------------------------------------------------------------------------------------------------------------------------------------------------------------------------------------------------------------------------------------------------------------------------------------------------------------------------------------------------------------------------------------------------------------------------------------------------------------------------------------------------------------|-----------|--------|
| Parts Description                                                                                                                                                                                                                                                                                                                                                                                                                                                                                                                                                                                                                                                                                                                                                                                                                                                                                                                                                                                                                                                                                                                                                                                                                                                                                                                                                                                                                                                                                                                                                                                                                                                                                                                                                                                                                                                                                                                                                                                                                                                                                                              |           |        |
|                                                                                                                                                                                                                                                                                                                                                                                                                                                                                                                                                                                                                                                                                                                                                                                                                                                                                                                                                                                                                                                                                                                                                                                                                                                                                                                                                                                                                                                                                                                                                                                                                                                                                                                                                                                                                                                                                                                                                                                                                                                                                                                                | A M6*50   | 4PCS   |
|                                                                                                                                                                                                                                                                                                                                                                                                                                                                                                                                                                                                                                                                                                                                                                                                                                                                                                                                                                                                                                                                                                                                                                                                                                                                                                                                                                                                                                                                                                                                                                                                                                                                                                                                                                                                                                                                                                                                                                                                                                                                                                                                | B M6*40   | 4PCS   |
| William Willia | C M3.5*45 | 8PCS+1 |
|                                                                                                                                                                                                                                                                                                                                                                                                                                                                                                                                                                                                                                                                                                                                                                                                                                                                                                                                                                                                                                                                                                                                                                                                                                                                                                                                                                                                                                                                                                                                                                                                                                                                                                                                                                                                                                                                                                                                                                                                                                                                                                                                | D M3*35   | 8PCS+1 |
| - The state of the | E M3*23   | 4PCS+1 |
|                                                                                                                                                                                                                                                                                                                                                                                                                                                                                                                                                                                                                                                                                                                                                                                                                                                                                                                                                                                                                                                                                                                                                                                                                                                                                                                                                                                                                                                                                                                                                                                                                                                                                                                                                                                                                                                                                                                                                                                                                                                                                                                                | F M3*16   | 6PCS+1 |