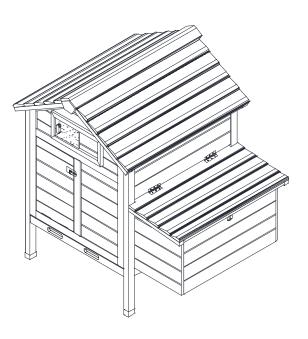

## ASSEMBLY INSTRUCTIONS PLEASE RETAIN THESE INSTRUCTIONS FOR FUTURE USE

TIME ASSE

TIME ASSEMBLE : 30-60 minutes

NUMBER OF PERSON: 2