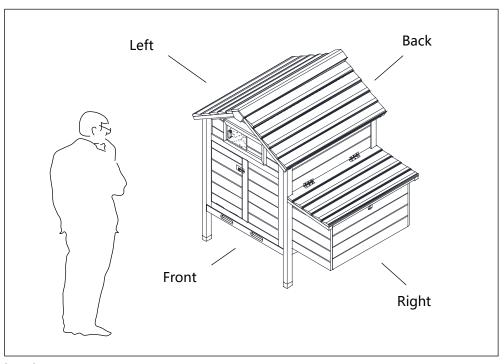

## ASSEMBLY INSTRUCTIONS PLEASE RETAIN THESE INSTRUCTIONS FOR FUTURE USE

TIME ASSE

TIME ASSEMBLE : 30-60 minutes

NUMBER OF PERSON: 2