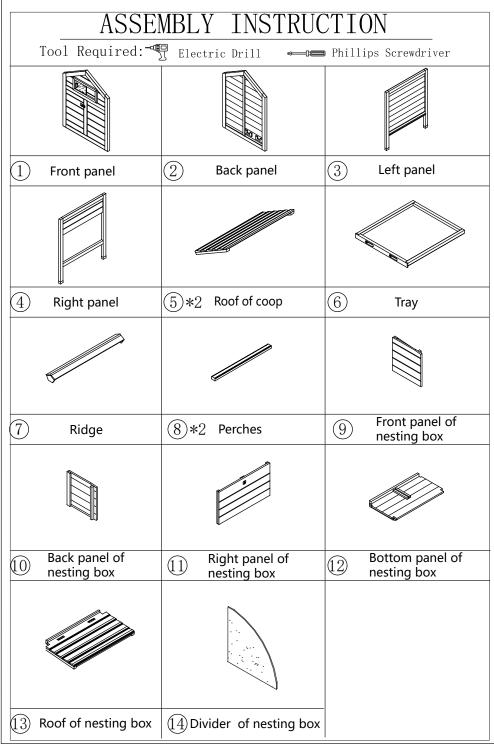

| ASSEMBLY INSTRUCTION  Tool Required: Electric Drill Phillips Screwdriver                                                                                                                                                                                                                                                                                                                                                                                                                                                                                                                                                                                                                                                                                                                                                                                                                                                                                                                                                                                                                                                                                                                                                                                                                                                                                                                                                                                                                                                                                                                                                                                                                                                                                                                                                                                                                                                                                                                                                                                                                                                       |           |        |
|--------------------------------------------------------------------------------------------------------------------------------------------------------------------------------------------------------------------------------------------------------------------------------------------------------------------------------------------------------------------------------------------------------------------------------------------------------------------------------------------------------------------------------------------------------------------------------------------------------------------------------------------------------------------------------------------------------------------------------------------------------------------------------------------------------------------------------------------------------------------------------------------------------------------------------------------------------------------------------------------------------------------------------------------------------------------------------------------------------------------------------------------------------------------------------------------------------------------------------------------------------------------------------------------------------------------------------------------------------------------------------------------------------------------------------------------------------------------------------------------------------------------------------------------------------------------------------------------------------------------------------------------------------------------------------------------------------------------------------------------------------------------------------------------------------------------------------------------------------------------------------------------------------------------------------------------------------------------------------------------------------------------------------------------------------------------------------------------------------------------------------|-----------|--------|
| Parts Description                                                                                                                                                                                                                                                                                                                                                                                                                                                                                                                                                                                                                                                                                                                                                                                                                                                                                                                                                                                                                                                                                                                                                                                                                                                                                                                                                                                                                                                                                                                                                                                                                                                                                                                                                                                                                                                                                                                                                                                                                                                                                                              |           |        |
|                                                                                                                                                                                                                                                                                                                                                                                                                                                                                                                                                                                                                                                                                                                                                                                                                                                                                                                                                                                                                                                                                                                                                                                                                                                                                                                                                                                                                                                                                                                                                                                                                                                                                                                                                                                                                                                                                                                                                                                                                                                                                                                                | A M6*50   | 4PCS   |
|                                                                                                                                                                                                                                                                                                                                                                                                                                                                                                                                                                                                                                                                                                                                                                                                                                                                                                                                                                                                                                                                                                                                                                                                                                                                                                                                                                                                                                                                                                                                                                                                                                                                                                                                                                                                                                                                                                                                                                                                                                                                                                                                | B M6*40   | 4PCS   |
| William Willia | C M3.5*45 | 8PCS+1 |
|                                                                                                                                                                                                                                                                                                                                                                                                                                                                                                                                                                                                                                                                                                                                                                                                                                                                                                                                                                                                                                                                                                                                                                                                                                                                                                                                                                                                                                                                                                                                                                                                                                                                                                                                                                                                                                                                                                                                                                                                                                                                                                                                | D M3*35   | 8PCS+1 |
| - The state of the | E M3*23   | 4PCS+1 |
|                                                                                                                                                                                                                                                                                                                                                                                                                                                                                                                                                                                                                                                                                                                                                                                                                                                                                                                                                                                                                                                                                                                                                                                                                                                                                                                                                                                                                                                                                                                                                                                                                                                                                                                                                                                                                                                                                                                                                                                                                                                                                                                                | F M3*16   | 6PCS+1 |