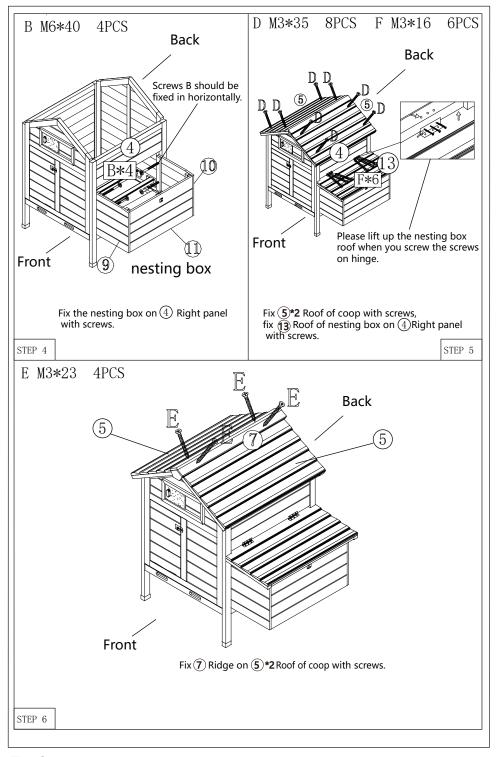

| ASSEMBLY INSTRUCTION  Tool Required: Electric Drill Phillips Screwdriver                                                                                                                                                                                                                                                                                                                                                                                                                                                                                                                                                                                                                                                                                                                                                                                                                                                                                                                                                                                                                                                                                                                                                                                                                                                                                                                                                                                                                                                                                                                                                                                                                                                                                                                                                                                                                                                                                                                                                                                                                                                       |           |        |
|--------------------------------------------------------------------------------------------------------------------------------------------------------------------------------------------------------------------------------------------------------------------------------------------------------------------------------------------------------------------------------------------------------------------------------------------------------------------------------------------------------------------------------------------------------------------------------------------------------------------------------------------------------------------------------------------------------------------------------------------------------------------------------------------------------------------------------------------------------------------------------------------------------------------------------------------------------------------------------------------------------------------------------------------------------------------------------------------------------------------------------------------------------------------------------------------------------------------------------------------------------------------------------------------------------------------------------------------------------------------------------------------------------------------------------------------------------------------------------------------------------------------------------------------------------------------------------------------------------------------------------------------------------------------------------------------------------------------------------------------------------------------------------------------------------------------------------------------------------------------------------------------------------------------------------------------------------------------------------------------------------------------------------------------------------------------------------------------------------------------------------|-----------|--------|
| Parts Description                                                                                                                                                                                                                                                                                                                                                                                                                                                                                                                                                                                                                                                                                                                                                                                                                                                                                                                                                                                                                                                                                                                                                                                                                                                                                                                                                                                                                                                                                                                                                                                                                                                                                                                                                                                                                                                                                                                                                                                                                                                                                                              |           |        |
|                                                                                                                                                                                                                                                                                                                                                                                                                                                                                                                                                                                                                                                                                                                                                                                                                                                                                                                                                                                                                                                                                                                                                                                                                                                                                                                                                                                                                                                                                                                                                                                                                                                                                                                                                                                                                                                                                                                                                                                                                                                                                                                                | A M6*50   | 4PCS   |
|                                                                                                                                                                                                                                                                                                                                                                                                                                                                                                                                                                                                                                                                                                                                                                                                                                                                                                                                                                                                                                                                                                                                                                                                                                                                                                                                                                                                                                                                                                                                                                                                                                                                                                                                                                                                                                                                                                                                                                                                                                                                                                                                | B M6*40   | 4PCS   |
| William Willia | C M3.5*45 | 8PCS+1 |
|                                                                                                                                                                                                                                                                                                                                                                                                                                                                                                                                                                                                                                                                                                                                                                                                                                                                                                                                                                                                                                                                                                                                                                                                                                                                                                                                                                                                                                                                                                                                                                                                                                                                                                                                                                                                                                                                                                                                                                                                                                                                                                                                | D M3*35   | 8PCS+1 |
| - The state of the | E M3*23   | 4PCS+1 |
|                                                                                                                                                                                                                                                                                                                                                                                                                                                                                                                                                                                                                                                                                                                                                                                                                                                                                                                                                                                                                                                                                                                                                                                                                                                                                                                                                                                                                                                                                                                                                                                                                                                                                                                                                                                                                                                                                                                                                                                                                                                                                                                                | F M3*16   | 6PCS+1 |