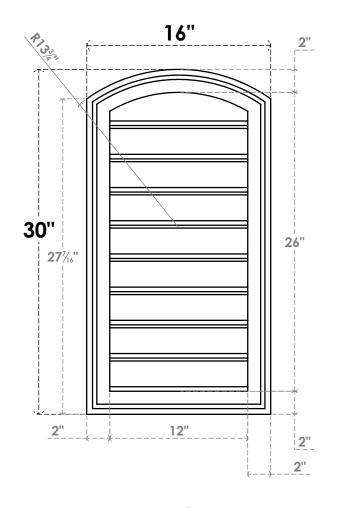

## GVPAR16X3002SF

16"W X 30"H ARCH TOP SURFACE MOUNT PVC GABLE VENT: FUNCTIONAL, W/ 2"W X 1-1/2"P **BRICKMOULD FRAME** 

**FRONT** 

SIDE

**VENTING AREA: 24 SQ IN** LOUVER HEIGHT: 2 7/8"

LOUVER QTY: 9

**EKENA MILLWORK** 2300 WEST MAIN ST. CLARKSVILLE, TX 75426 TOLL FREE: 866-607-0453 WWW.EKENAMILLWORK.COM