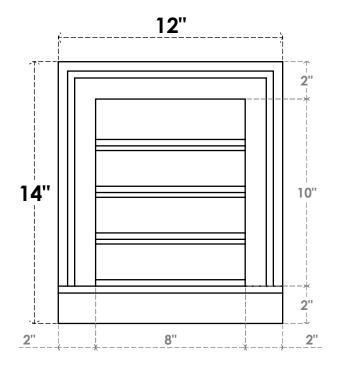

## GVPVE12X1403SF

12"W X 14"H RECTANGLE SURFACE MOUNT PVC GABLE VENT: FUNCTIONAL, W/ 2"W X 2"P **BRICKMOULD SILL FRAME** 

**VENTING AREA: 6 SQ IN** 

LOUVER HEIGHT: 2 1/2"

LOUVER QTY: 4

**FRONT** 

SIDE

EKENA MILLWORK 2300 WEST MAIN ST. CLARKSVILLE, TX 75426 TOLL FREE: 866-607-0453 WWW.EKENAMILLWORK.COM