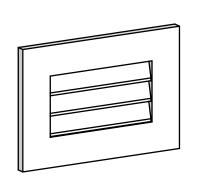

## GVPVE20X1401SN

20"W X 14"H RECTANGLE SURFACE MOUNT PVC GABLE VENT: NON-FUNCTIONAL, W/ 3-1/2"W X 1"P STANDARD FRAME

**FRONT** 

SIDE

LOUVER HEIGHT: 2 3/8"

LOUVER QTY: 3

EKENA MILLWORK 2300 WEST MAIN ST. CLARKSVILLE, TX 75426 TOLL FREE: 866-607-0453 WWW.EKENAMILLWORK.COM