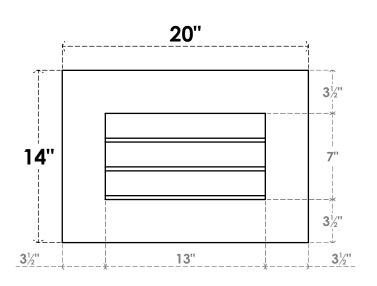

## GVPVE20X1401SN

20"W X 14"H RECTANGLE SURFACE MOUNT PVC GABLE VENT: NON-FUNCTIONAL, W/ 3-1/2"W X 1"P STANDARD FRAME

**FRONT** 

SIDE

LOUVER HEIGHT: 2 3/8"

LOUVER QTY: 3

EKENA MILLWORK 2300 WEST MAIN ST. CLARKSVILLE, TX 75426 TOLL FREE: 866-607-0453 WWW.EKENAMILLWORK.COM