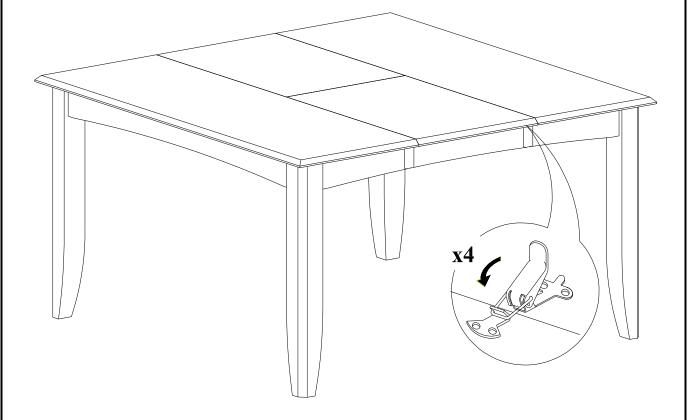

# STEP 1

Place legs (B) in position as shown below. Use bolts (1) and washers (2),(3) to attach legs, tighten with the Allen key (4).