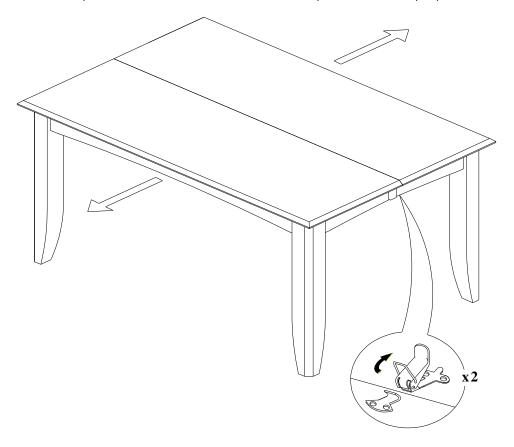

# STEP 2

Unlock the table top underneath, at two sides. And then pull the table top apart.