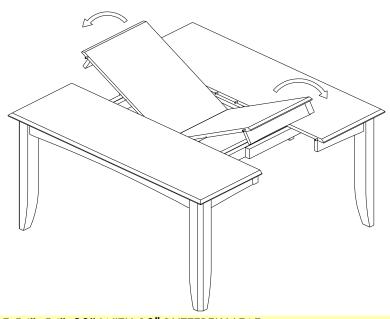

## STEP 3

Place the leaf in the center of the open table top. Push the table top closed.

SQUARE DINING TABLE 54"x54"x30" WITH 18" BUTTERFLY LEAF