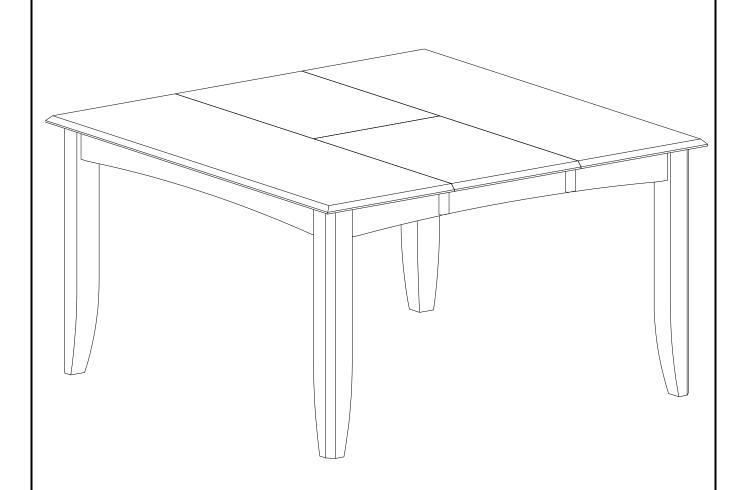

### **ASSEMBLY INSTRUCTIONS**

Description: SQUARE DINING TABLE 54"x54"x30" WITH 18" BUTTERFLY LEAF

Dimension : 54"Wx36"/54"Dx30"H

Cube size : 56.2"x38"x6.4"

(Top) NW : 83.6 LBS GW : 92.4 LBS

Cube Size : 30.6"x13.7"x3.7" NW : 26.4 LBS

(Legs) GW :28.6 LBS

SQUARE DINING TABLE 54"x54"x30" WITH 18" BUTTERFLY LEAF

SQUARE DINING TABLE 54"x54"x30" WITH 18" BUTTERFLY LEAF