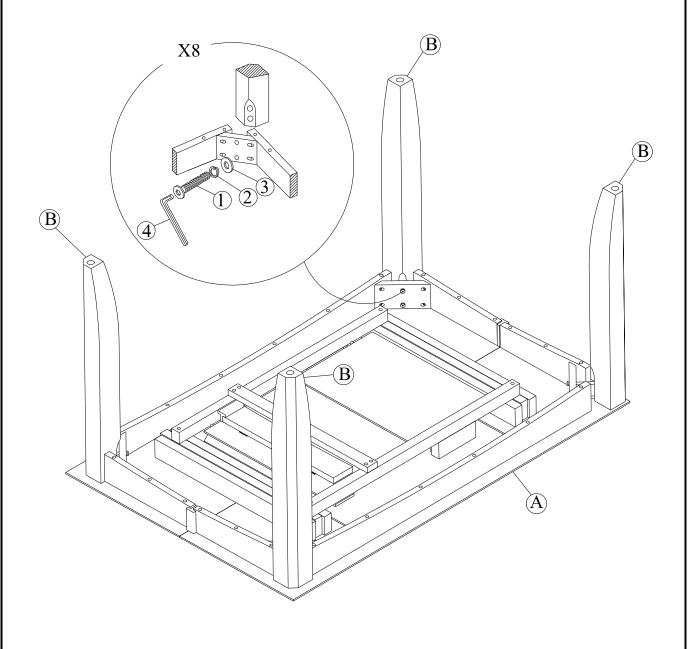

# STEP 1

Place legs (B) in position as shown below. Use bolts (1) and washers (2),(3) to attach legs, tighten with the Allen key (4).