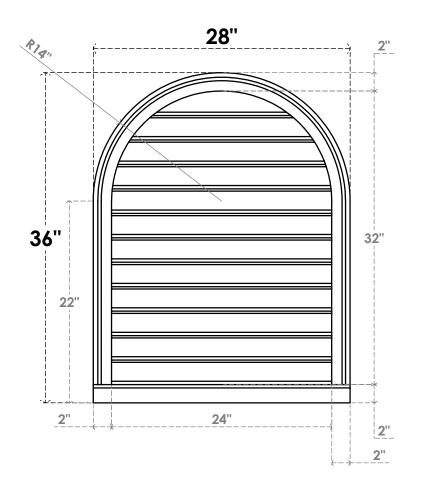

## GVPRT28X3603SF

28"W X 36"H ROUND TOP SURFACE MOUNT PVC GABLE VENT: FUNCTIONAL, W/ 2"W X 2"P **BRICKMOULD SILL FRAME** 

**VENTING AREA: 62.97 SQ IN** 

LOUVER HEIGHT: 2 5/8"

LOUVER QTY: 12

**FRONT** 

SIDE

1. INSTALLATION TO BE COMPLETED IN ACCORDANCE WITH MANUFACTURER'S SPECIFICATIONS.
2. DRAWING MAY NOT BE TO SCALE