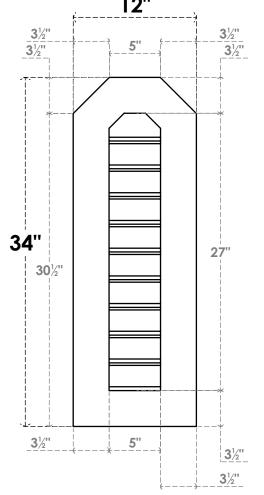

## GVPOT12X3401SF

12"W X 34"H OCTAGONAL TOP SURFACE MOUNT PVC GABLE VENT: FUNCTIONAL, W/ 3-1/2"W X 1"P STANDARD FRAME 12"

**VENTING AREA: 11.25 SQ IN** 

LOUVER HEIGHT: 2 3/4"

LOUVER QTY: 10

**FRONT** 

**NOTES** 