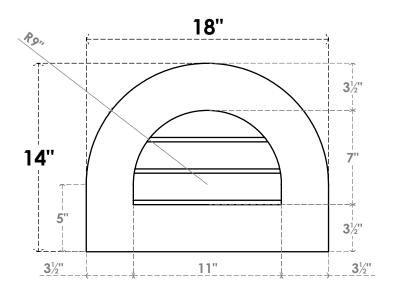

## GVPRT18X1401SN

18"W X 14"H ROUND TOP SURFACE MOUNT PVC GABLE VENT: NON-FUNCTIONAL, W/ 3-1/2"W X 1"P STANDARD FRAME

**FRONT** 

SIDE

LOUVER HEIGHT: 2 3/8"

LOUVER QTY: 3

1. INSTALLATION TO BE COMPLETED IN ACCORDANCE WITH MANUFACTURER'S SPECIFICATIONS. 2. DRAWING MAY NOT BE TO SCALE