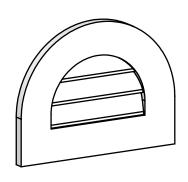

## GVPRT18X1401SN

18"W X 14"H ROUND TOP SURFACE MOUNT PVC GABLE VENT: NON-FUNCTIONAL, W/ 3-1/2"W X 1"P STANDARD FRAME

**FRONT** 

SIDE

LOUVER HEIGHT: 2 3/8"

LOUVER QTY: 3

1. INSTALLATION TO BE COMPLETED IN ACCORDANCE WITH MANUFACTURER'S SPECIFICATIONS. 2. DRAWING MAY NOT BE TO SCALE