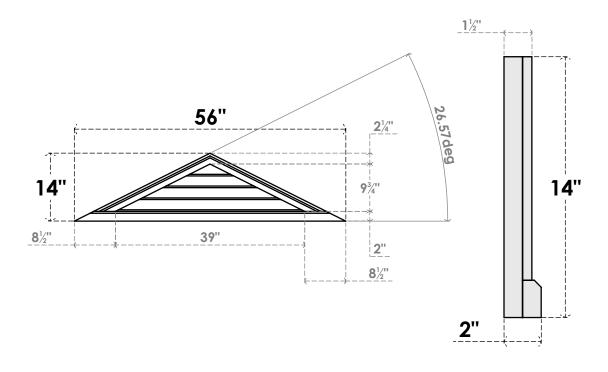

## GVPTR56X1403SN

56"W X 14"H TRIANGLE SURFACE MOUNT PVC GABLE VENT 6/12 PITCH: NON-FUNCTIONAL, W/ 2"W X 2"P BRICKMOULD SILL FRAME

**FRONT** 

SIDE

LOUVER HEIGHT: 2 1/2"

LOUVER QTY: 4

1. INSTALLATION TO BE COMPLETED IN ACCORDANCE WITH MANUFACTURER'S SPECIFICATIONS. 2. DRAWING MAY NOT BE TO SCALE