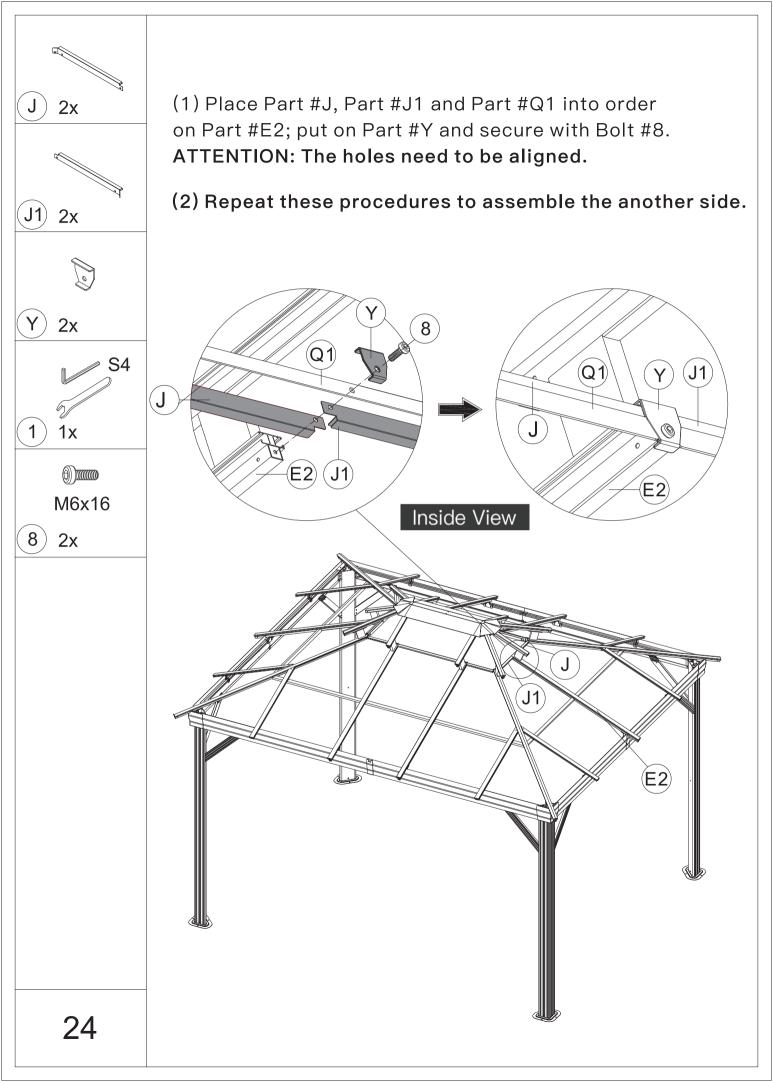

d a safety goggle.



8.Do not fully tighten screws prior to complete assembly.

#### Warning & Attention

-Try to assemble this product on the flat ground, otherwise it is difficult to carry out;

-It would be much easier to assemble the product with three or more people;

-After assembly, please check whether all screws are tightened, to prevent parts from falling apart.

**A** Use bolts to secure the frame to the ground to against the strong wind.







| M6x15<br>4 16x              | M6x15<br>5 16x      | M5x12<br>6 40x | )))))))<br>M6x12<br>7)12x |
|-----------------------------|---------------------|----------------|---------------------------|
| ())))))<br>M6x16<br>(8)234x | ()<br>M5x32<br>9 8x |                |                           |













































### ASSEMBLE ROOF PANELS:



26



























#### **RESOPT COMFORT IN YONR**

#### OWN BACKYARD

## Thanks for your purchase.

At domi outdoor living, we believe in our products.

That's why we provide a 12-month warranty and

friendly, easy-to-reach after-sales service. So if you

have any questions about our product and assembly-

,please feel free to contact us.We will be here for you.



email:domiservice01@outlook.com

Please tell us your order ID when contact.

Attach photos of damaged part for instant reply.