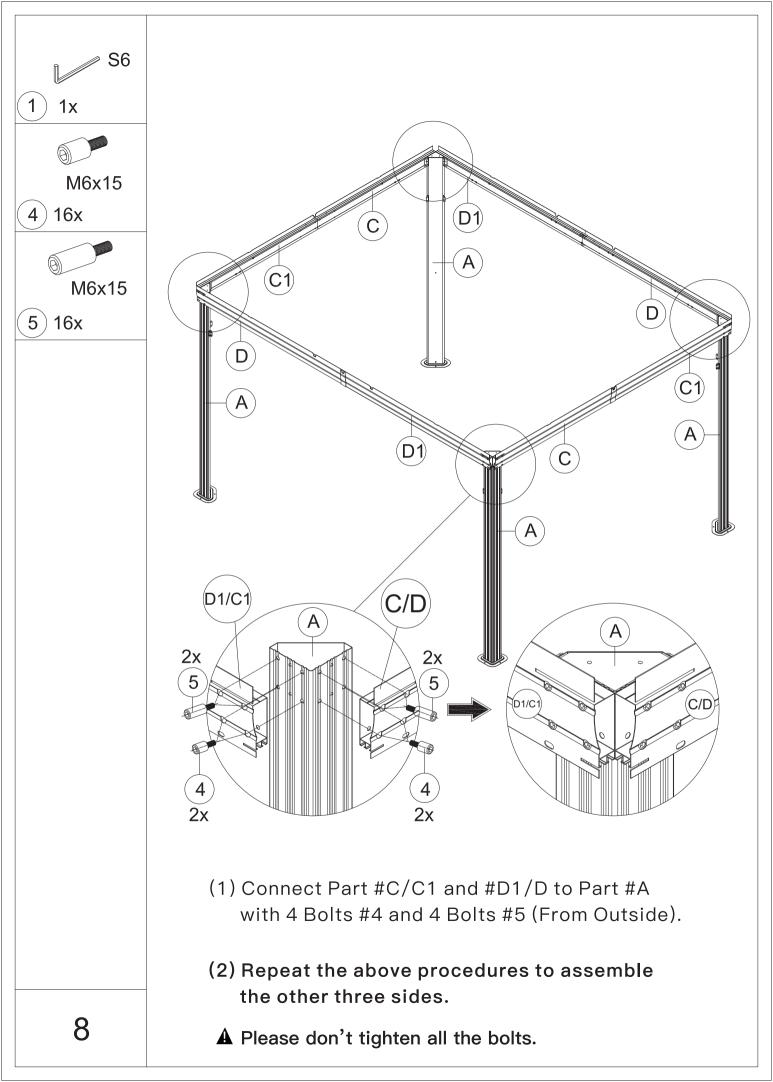

y need a drill.



7.You may need a safety goggle.



8.Do not fully tighten screws prior to complete assembly.

#### Warning & Attention

-Try to assemble this product on the flat ground, otherwise it is difficult to carry out;

-It would be much easier to assemble the product with three or more people;

-After assembly, please check whether all screws are tightened, to prevent parts from falling apart.

**A** Use bolts to secure the frame to the ground to against the strong wind.







| M6x15<br>4 16x              | M6x15<br>5 16x      | M5x12<br>6 40x | )))))))<br>M6x12<br>7)12x |
|-----------------------------|---------------------|----------------|---------------------------|
| ())))))<br>M6x16<br>(8)234x | ()<br>M5x32<br>9 8x |                |                           |













































### ASSEMBLE ROOF PANELS:



26



























#### **RESOPT COMFORT IN YONR**

#### OWN BACKYARD

## Thanks for your purchase.

At domi outdoor living, we believe in our products.

That's why we provide a 12-month warranty and

friendly, easy-to-reach after-sales service. So if you

have any questions about our product and assembly-

,please feel free to contact us.We will be here for you.



email:domiservice01@outlook.com

Please tell us your order ID when contact.

Attach photos of damaged part for instant reply.