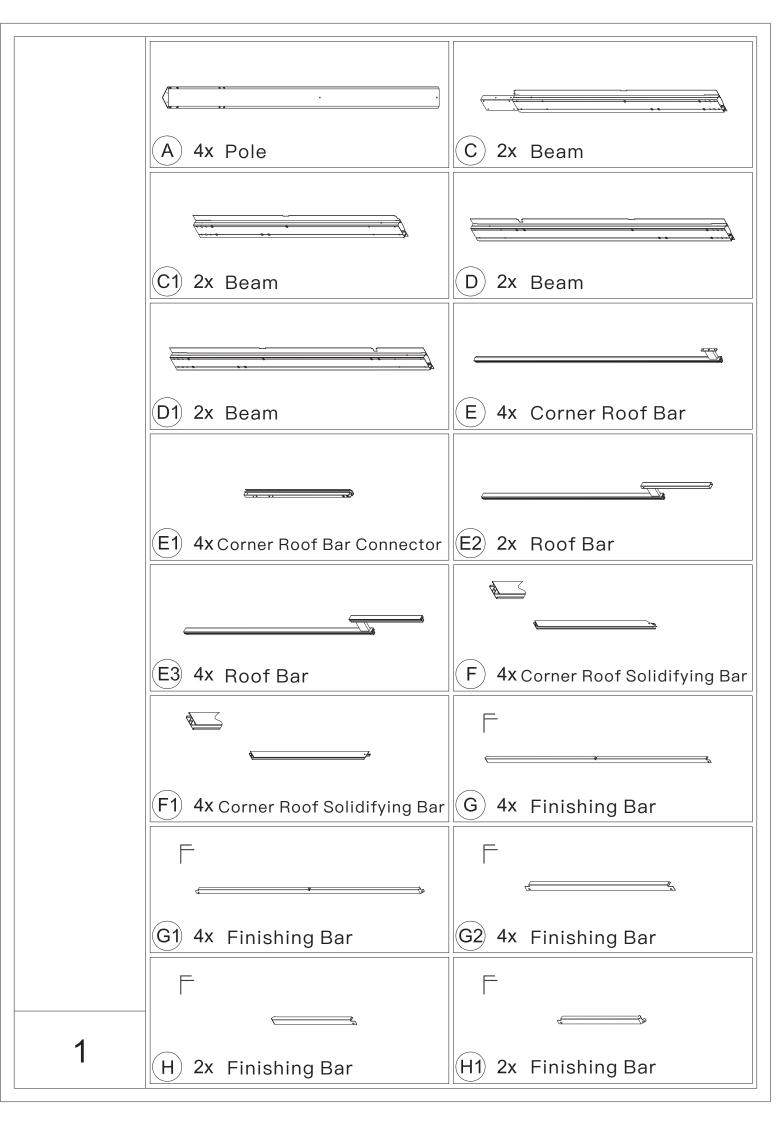

2-2024 domi LLC .I All Rights Reserved.

#### Pre-assembly



1.Two or more people are required for assembly.



2.You will need one or more stepladders.



3. Wearing protective gloves is recommended.



4.You may need a safety hat.



5.Please use a Phillips screw driver.



6.For ease of construction, you may need a drill.



7.You may need a safety goggle.



8.Do not fully tighten screws prior to complete assembly.

#### Warning & Attention

-Try to assemble this product on the flat ground, otherwise it is difficult to carry out;

-It would be much easier to assemble the product with three or more people;

-After assembly, please check whether all screws are tightened, to prevent parts from falling apart.

**A** Use bolts to secure the frame to the ground to against the strong wind.







| M6x15<br>4 16x              | M6x15<br>5 16x      | M5x12<br>6 40x | )))))))<br>M6x12<br>7)12x |
|-----------------------------|---------------------|----------------|---------------------------|
| ())))))<br>M6x16<br>(8)234x | ()<br>M5x32<br>9 8x |                |                           |













































### ASSEMBLE ROOF PANELS:



26



























#### **RESOPT COMFORT IN YONR**

#### OWN BACKYARD

## Thanks for your purchase.

At domi outdoor living, we believe in our products.

That's why we provide a 12-month warranty and

friendly, easy-to-reach after-sales service. So if you

have any questions about our product and assembly-

,please feel free to contact us.We will be here for you.



email:domiservice01@outlook.com

Please tel