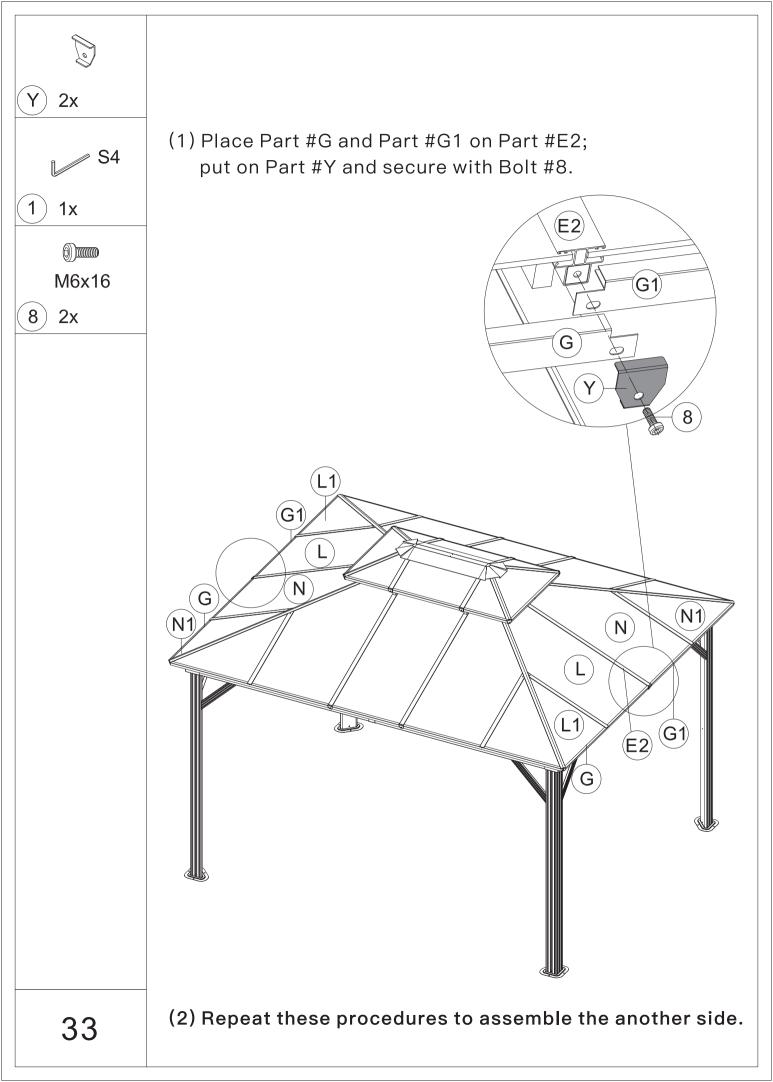

ws prior to complete assembly.

#### Warning & Attention

-Try to assemble this product on the flat ground, otherwise it is difficult to carry out;

-It would be much easier to assemble the product with three or more people;

-After assembly, please check whether all screws are tightened, to prevent parts from falling apart.

**A** Use bolts to secure the frame to the ground to against the strong wind.







| M6x15<br>4 16x              | M6x15<br>5 16x      | M5x12<br>6 40x | )))))))<br>M6x12<br>7)12x |
|-----------------------------|---------------------|----------------|---------------------------|
| ())))))<br>M6x16<br>(8)234x | ()<br>M5x32<br>9 8x |                |                           |













































### ASSEMBLE ROOF PANELS:



26



























#### **RESOPT COMFORT IN YONR**

#### OWN BACKYARD

## Thanks for your purchase.

At domi outdoor living, we believe in our products.

That's why we provide a 12-month warranty and

friendly, easy-to-reach after-sales service. So if you

have any questions about our product and assembly-

,please feel free to contact us.We will be here for you.



email:domiservice01@outlook.com

Please tell us your order ID when contact.

Attach photos of damaged part for instant reply.