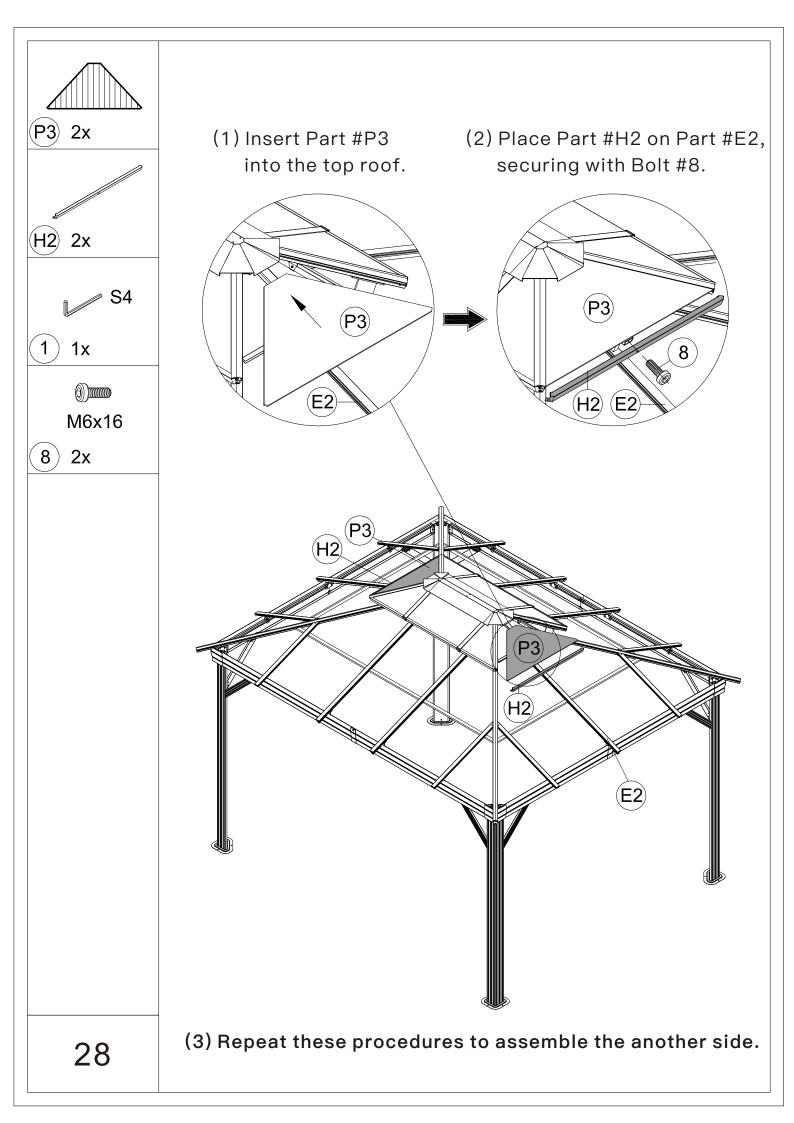

ghten screws prior to complete assembly.

#### Warning & Attention

-Try to assemble this product on the flat ground, otherwise it is difficult to carry out;

-It would be much easier to assemble the product with three or more people;

-After assembly, please check whether all screws are tightened, to prevent parts from falling apart.

**A** Use bolts to secure the frame to the ground to against the strong wind.







| M6x15<br>4 16x              | M6x15<br>5 16x      | M5x12<br>6 40x | )))))))<br>M6x12<br>7)12x |
|-----------------------------|---------------------|----------------|---------------------------|
| ())))))<br>M6x16<br>(8)234x | ()<br>M5x32<br>9 8x |                |                           |













































### ASSEMBLE ROOF PANELS:



26



























#### **RESOPT COMFORT IN YONR**

#### OWN BACKYARD

## Thanks for your purchase.

At domi outdoor living, we believe in our products.

That's why we provide a 12-month warranty and

friendly, easy-to-reach after-sales service. So if you

have any questions about our product and assembly-

,please feel free to contact us.We will be here for you.



email:domiservice01@outlook.com

Please tell us your order ID when contact.

Attach photos of damaged part for instant reply.