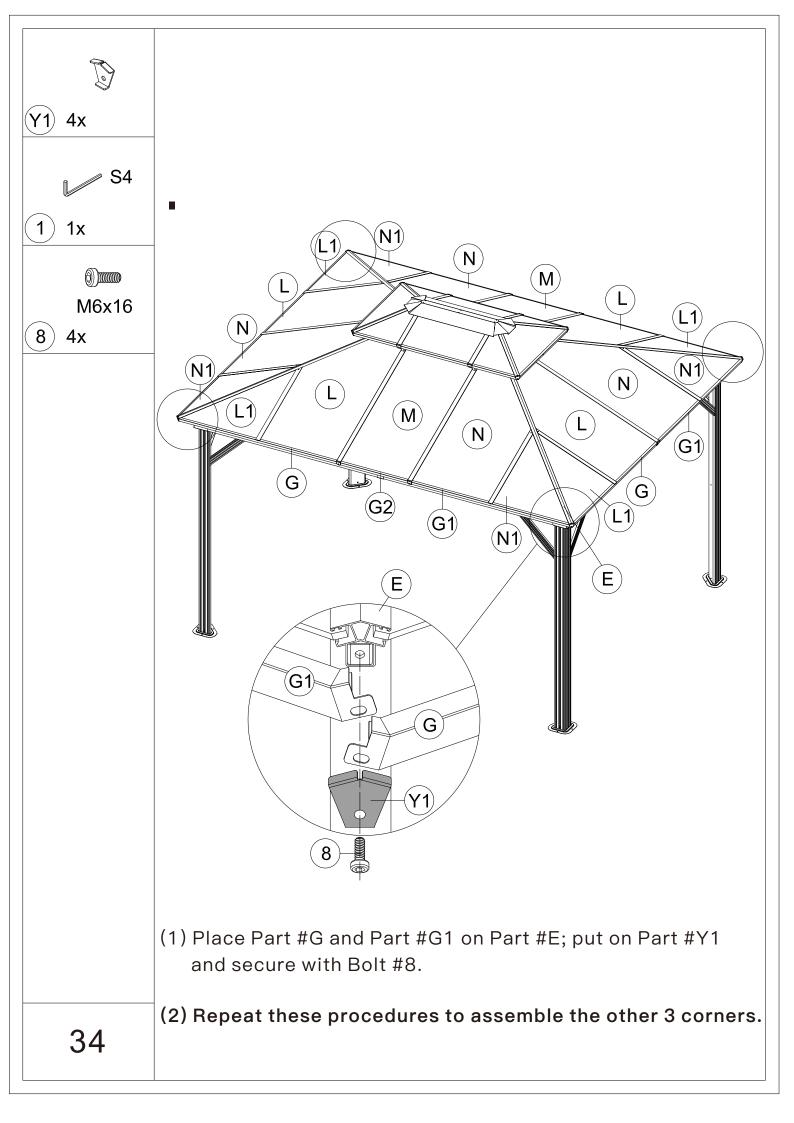

prior to complete assembly.

#### Warning & Attention

-Try to assemble this product on the flat ground, otherwise it is difficult to carry out;

-It would be much easier to assemble the product with three or more people;

-After assembly, please check whether all screws are tightened, to prevent parts from falling apart.

**A** Use bolts to secure the frame to the ground to against the strong wind.







| M6x15<br>4 16x              | M6x15<br>5 16x      | M5x12<br>6 40x | )))))))<br>M6x12<br>7)12x |
|-----------------------------|---------------------|----------------|---------------------------|
| ())))))<br>M6x16<br>(8)234x | ()<br>M5x32<br>9 8x |                |                           |













































### ASSEMBLE ROOF PANELS:



26



























#### **RESOPT COMFORT IN YONR**

#### OWN BACKYARD

## Thanks for your purchase.

At domi outdoor living, we believe in our products.

That's why we provide a 12-month warranty and

friendly, easy-to-reach after-sales service. So if you

have any questions about our product and assembly-

,please feel free to contact us.We will be here for you.



email:domiservice01@outlook.com

Please tell us your order ID when contact.

Attach photos of damaged part for instant reply.