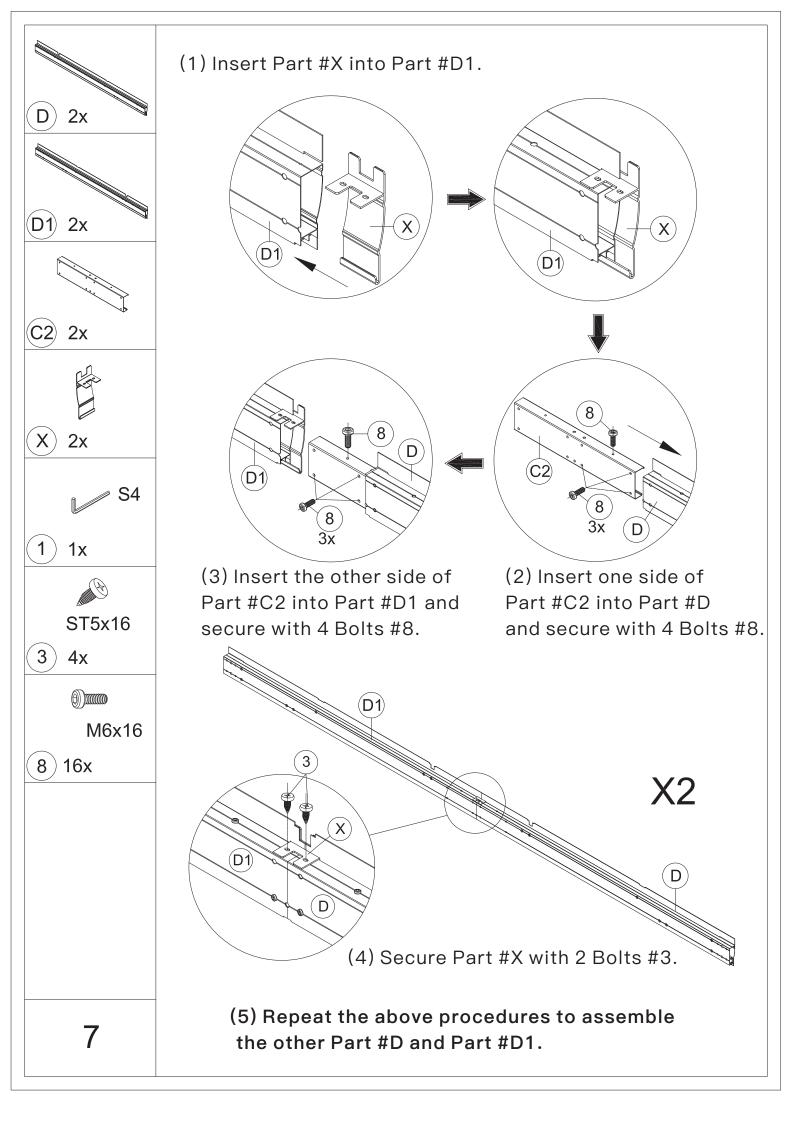

may need a drill.



7.You may need a safety goggle.



8.Do not fully tighten screws prior to complete assembly.

#### Warning & Attention

-Try to assemble this product on the flat ground, otherwise it is difficult to carry out;

-It would be much easier to assemble the product with three or more people;

-After assembly, please check whether all screws are tightened, to prevent parts from falling apart.

**A** Use bolts to secure the frame to the ground to against the strong wind.







| M6x15<br>4 16x              | M6x15<br>5 16x      | M5x12<br>6 40x | )))))))<br>M6x12<br>7)12x |
|-----------------------------|---------------------|----------------|---------------------------|
| ())))))<br>M6x16<br>(8)234x | ()<br>M5x32<br>9 8x |                |                           |













































### ASSEMBLE ROOF PANELS:



26



























#### **RESOPT COMFORT IN YONR**

#### OWN BACKYARD

## Thanks for your purchase.

At domi outdoor living, we believe in our products.

That's why we provide a 12-month warranty and

friendly, easy-to-reach after-sales service. So if you

have any questions about our product and assembly-

,please feel free to contact us.We will be here for you.



email:domiservice01@outlook.com

Please tell us your order ID when contact.

Attach photos of damaged part for instant reply.