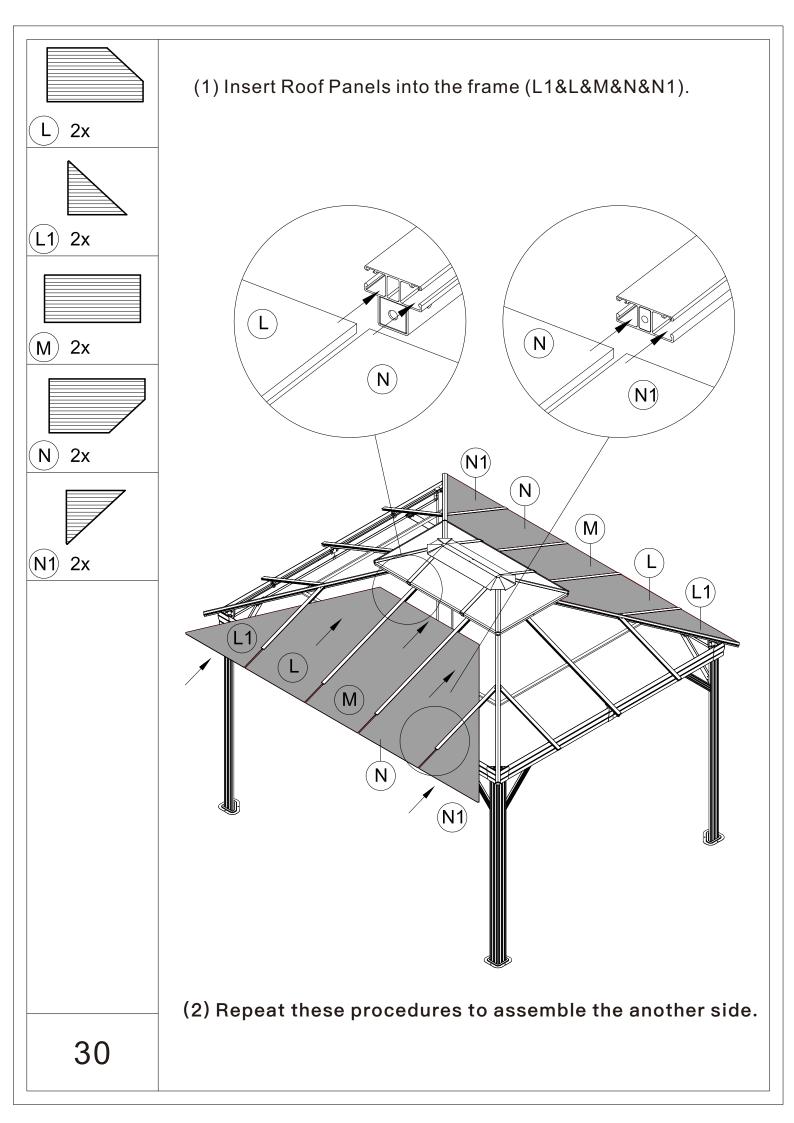

n screws prior to complete assembly.

#### Warning & Attention

-Try to assemble this product on the flat ground, otherwise it is difficult to carry out;

-It would be much easier to assemble the product with three or more people;

-After assembly, please check whether all screws are tightened, to prevent parts from falling apart.

**A** Use bolts to secure the frame to the ground to against the strong wind.







| M6x15<br>4 16x              | M6x15<br>5 16x      | M5x12<br>6 40x | )))))))<br>M6x12<br>7)12x |
|-----------------------------|---------------------|----------------|---------------------------|
| ())))))<br>M6x16<br>(8)234x | ()<br>M5x32<br>9 8x |                |                           |













































### ASSEMBLE ROOF PANELS:



26



























#### **RESOPT COMFORT IN YONR**

#### OWN BACKYARD

## Thanks for your purchase.

At domi outdoor living, we believe in our products.

That's why we provide a 12-month warranty and

friendly, easy-to-reach after-sales service. So if you

have any questions about our product and assembly-

,please feel free to contact us.We will be here for you.



email:domiservice01@outlook.com

Please tell us your order ID when contact.

Attach photos of damaged part for instant reply.