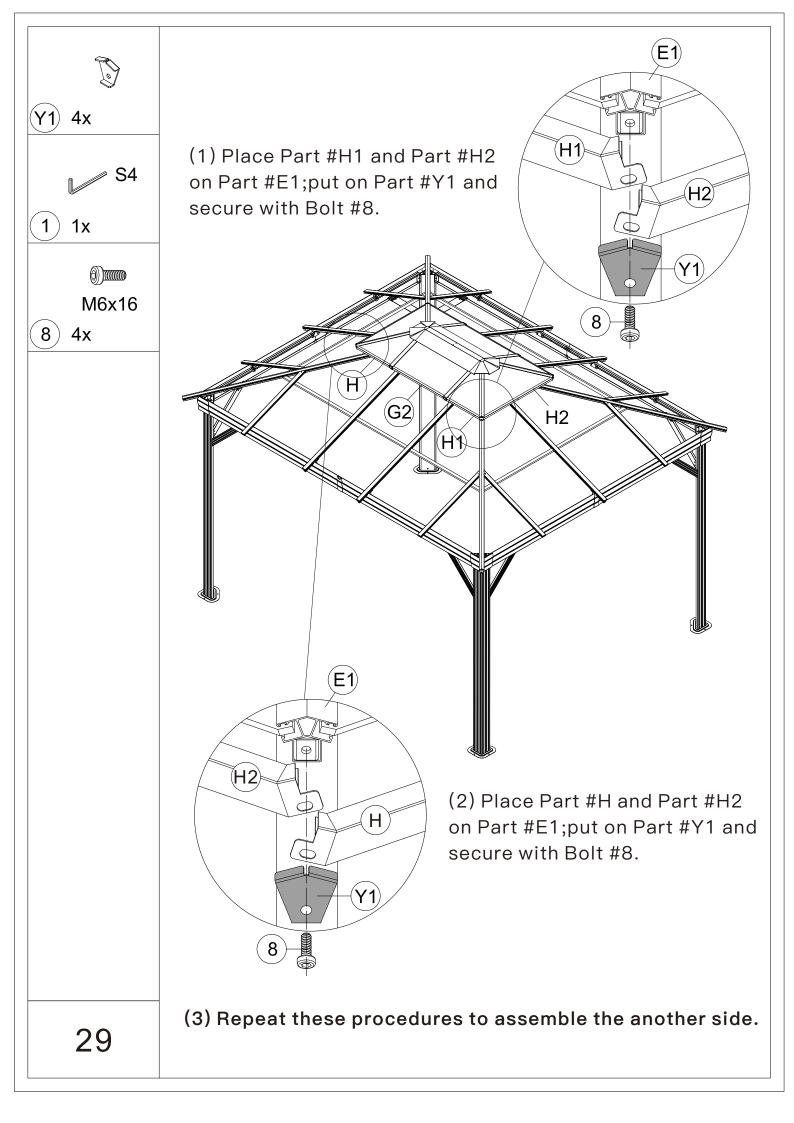

ten screws prior to complete assembly.

#### Warning & Attention

-Try to assemble this product on the flat ground, otherwise it is difficult to carry out;

-It would be much easier to assemble the product with three or more people;

-After assembly, please check whether all screws are tightened, to prevent parts from falling apart.

**A** Use bolts to secure the frame to the ground to against the strong wind.







| M6x15<br>4 16x              | M6x15<br>5 16x      | M5x12<br>6 40x | )))))))<br>M6x12<br>7)12x |
|-----------------------------|---------------------|----------------|---------------------------|
| ())))))<br>M6x16<br>(8)234x | ()<br>M5x32<br>9 8x |                |                           |













































### ASSEMBLE ROOF PANELS:



26



























#### **RESOPT COMFORT IN YONR**

#### OWN BACKYARD

## Thanks for your purchase.

At domi outdoor living, we believe in our products.

That's why we provide a 12-month warranty and

friendly, easy-to-reach after-sales service. So if you

have any questions about our product and assembly-

,please feel free to contact us.We will be here for you.



email:domiservice01@outlook.com

Please tell us your order ID when contact.

Attach photos of damaged part for instant reply.