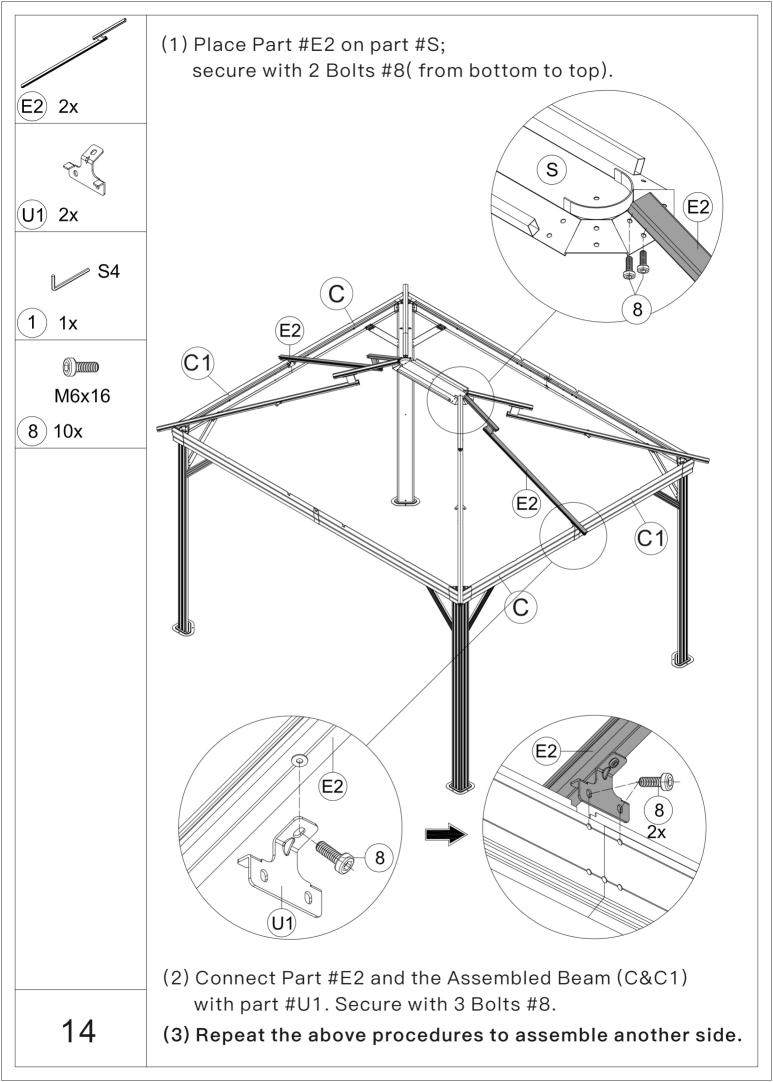

**A** Use bolts to secure the frame to the ground to against the strong wind.

| M6x15<br>4 16x              | M6x15<br>5 16x      | M5x12<br>6 40x | )))))))<br>M6x12<br>7)12x |
|-----------------------------|---------------------|----------------|---------------------------|
| ())))))<br>M6x16<br>(8)234x | ()<br>M5x32<br>9 8x |                |                           |