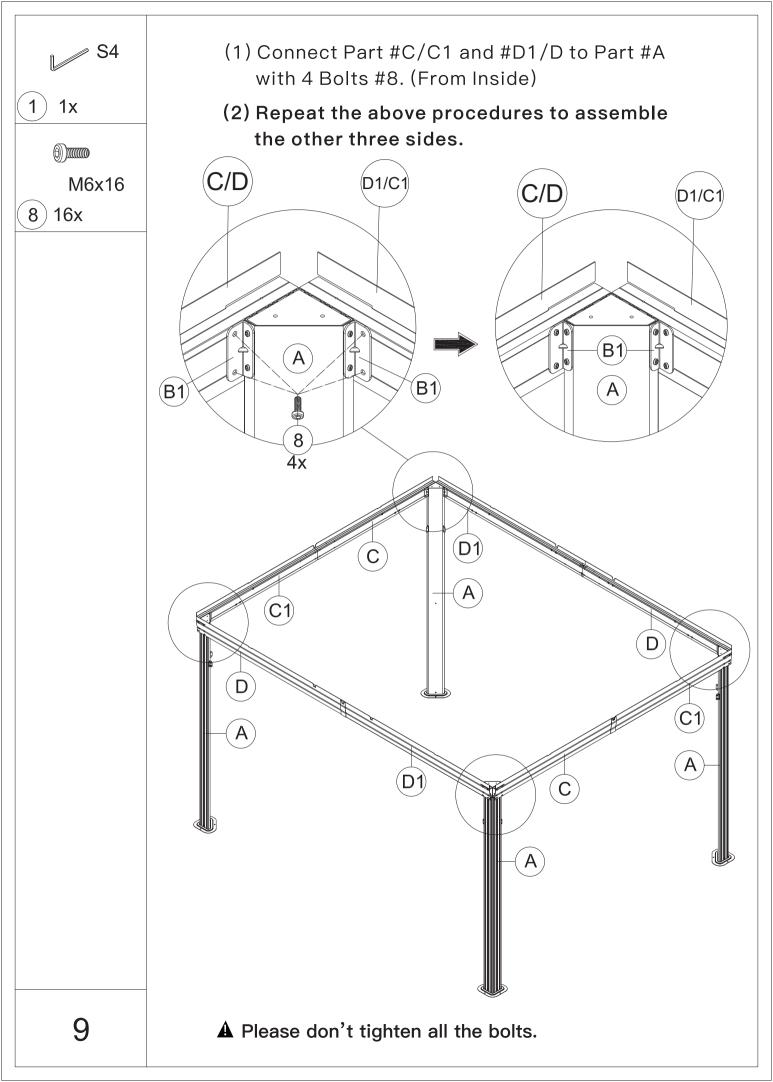

need a drill.



7.You may need a safety goggle.



8.Do not fully tighten screws prior to complete assembly.

#### Warning & Attention

-Try to assemble this product on the flat ground, otherwise it is difficult to carry out;

-It would be much easier to assemble the product with three or more people;

-After assembly, please check whether all screws are tightened, to prevent parts from falling apart.

**A** Use bolts to secure the frame to the ground to against the strong wind.







| M6x15<br>4 16x              | M6x15<br>5 16x      | M5x12<br>6 40x | )))))))<br>M6x12<br>7)12x |
|-----------------------------|---------------------|----------------|---------------------------|
| ())))))<br>M6x16<br>(8)234x | ()<br>M5x32<br>9 8x |                |                           |













































### ASSEMBLE ROOF PANELS:



26



























#### **RESOPT COMFORT IN YONR**

#### OWN BACKYARD

## Thanks for your purchase.

At domi outdoor living, we believe in our products.

That's why we provide a 12-month warranty and

friendly, easy-to-reach after-sales service. So if you

have any questions about our product and assembly-

,please feel free to contact us.We will be here for you.



email:domiservice01@outlook.com

Please tell us your order ID when contact.

Attach photos of damaged part for instant reply.