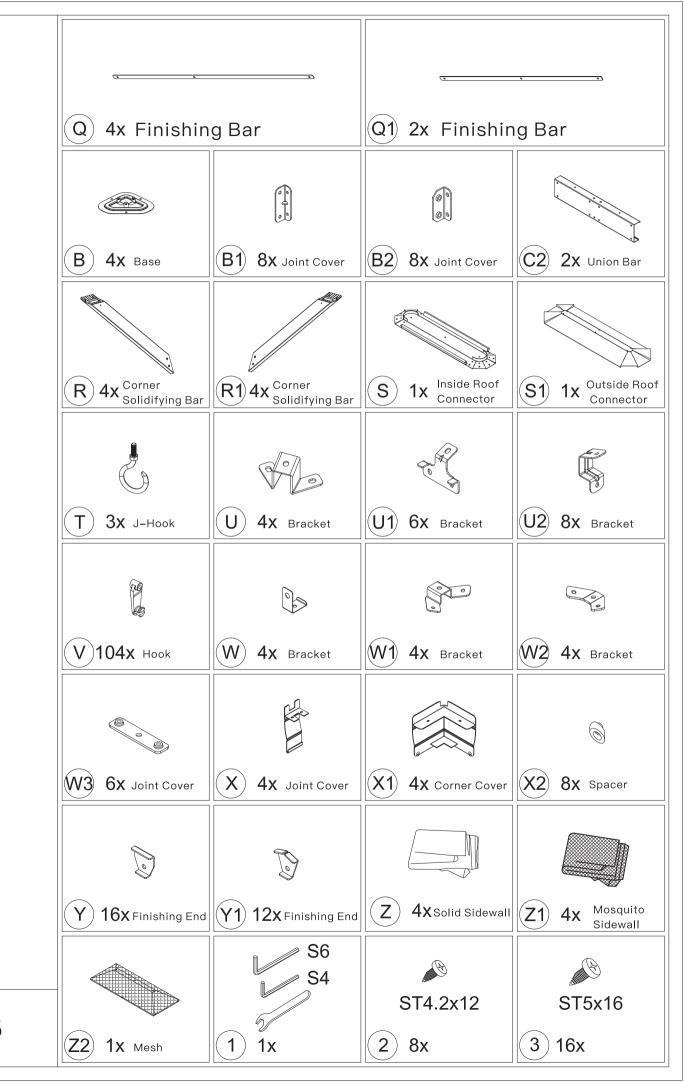

**A** Use bolts to secure the frame to the ground to against the strong wind.

| M6x15<br>4 16x              | M6x15<br>5 16x      | M5x12<br>6 40x | )))))))<br>M6x12<br>7)12x |
|-----------------------------|---------------------|----------------|---------------------------|
| ())))))<br>M6x16<br>(8)234x | ()<br>M5x32<br>9 8x |                |                           |