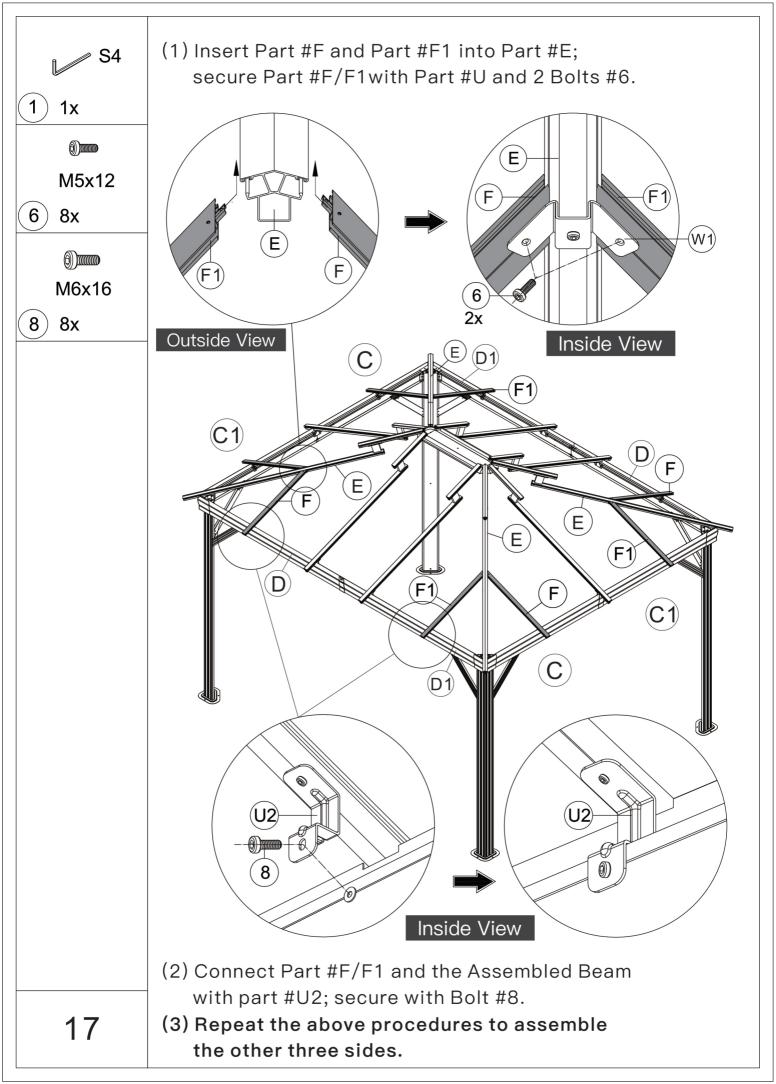

**A** Use bolts to secure the frame to the ground to against the strong wind.

| M6x15<br>4 16x              | M6x15<br>5 16x      | M5x12<br>6 40x | )))))))<br>M6x12<br>7)12x |
|-----------------------------|---------------------|----------------|---------------------------|
| ())))))<br>M6x16<br>(8)234x | ()<br>M5x32<br>9 8x |                |                           |