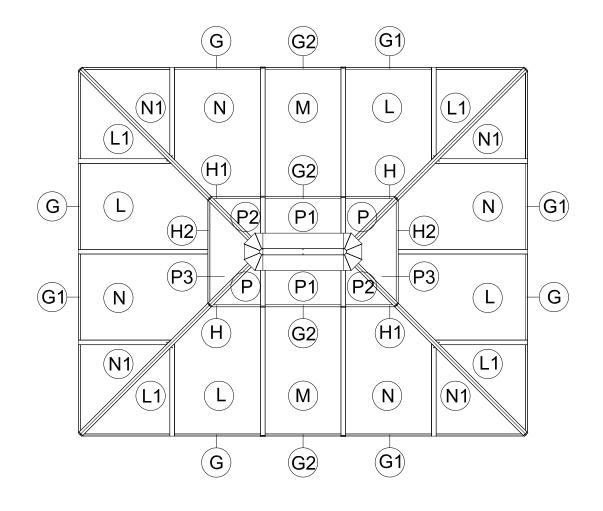

fully tighten screws prior to complete assembly.

#### Warning & Attention

-Try to assemble this product on the flat ground, otherwise it is difficult to carry out;

-It would be much easier to assemble the product with three or more people;

-After assembly, please check whether all screws are tightened, to prevent parts from falling apart.

**A** Use bolts to secure the frame to the ground to against the strong wind.







| M6x15<br>4 16x              | M6x15<br>5 16x      | M5x12<br>6 40x | )))))))<br>M6x12<br>7)12x |
|-----------------------------|---------------------|----------------|---------------------------|
| ())))))<br>M6x16<br>(8)234x | ()<br>M5x32<br>9 8x |                |                           |













































### ASSEMBLE ROOF PANELS:



26



























#### **RESOPT COMFORT IN YONR**

#### OWN BACKYARD

## Thanks for your purchase.

At domi outdoor living, we believe in our products.

That's why we provide a 12-month warranty and

friendly, easy-to-reach after-sales service. So if you

have any questions about our product and assembly-

,please feel free to contact us.We will be here for you.



email:domiservice01@outlook.com

Please tell us your order ID when contact.

Attach photos of damaged part for instant reply.