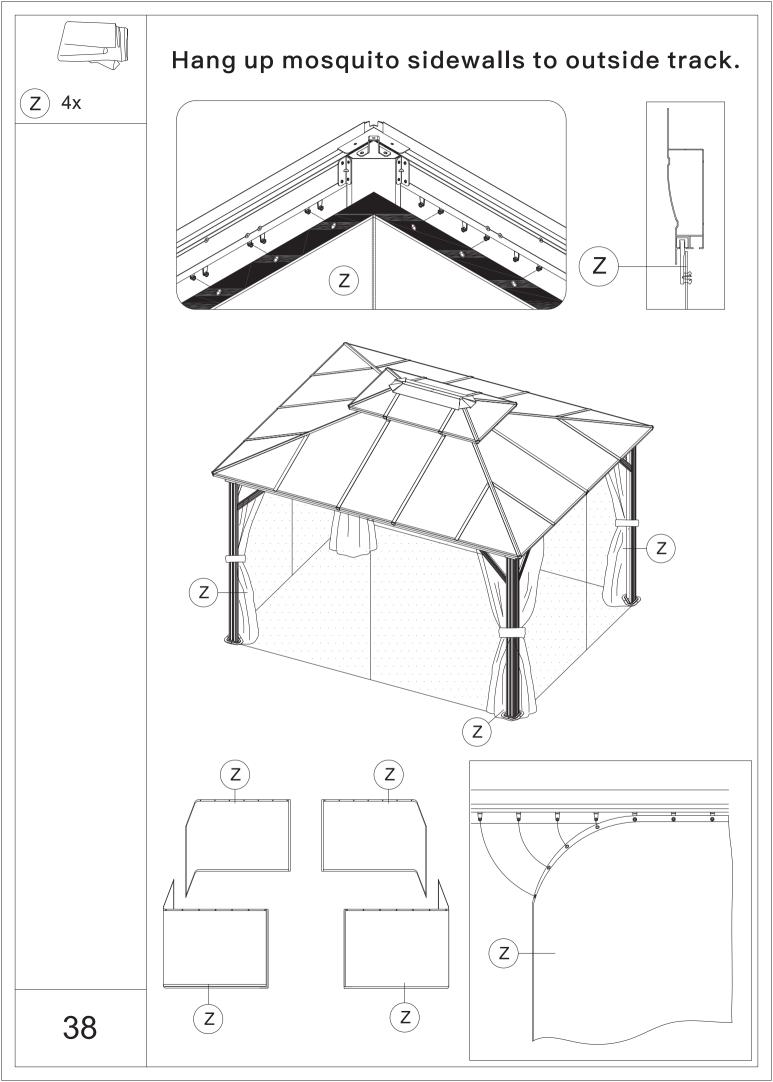

o complete assembly.

#### Warning & Attention

-Try to assemble this product on the flat ground, otherwise it is difficult to carry out;

-It would be much easier to assemble the product with three or more people;

-After assembly, please check whether all screws are tightened, to prevent parts from falling apart.

**A** Use bolts to secure the frame to the ground to against the strong wind.







| M6x15<br>4 16x              | M6x15<br>5 16x      | M5x12<br>6 40x | )))))))<br>M6x12<br>7)12x |
|-----------------------------|---------------------|----------------|---------------------------|
| ())))))<br>M6x16<br>(8)234x | ()<br>M5x32<br>9 8x |                |                           |













































### ASSEMBLE ROOF PANELS:



26



























#### **RESOPT COMFORT IN YONR**

#### OWN BACKYARD

## Thanks for your purchase.

At domi outdoor living, we believe in our products.

That's why we provide a 12-month warranty and

friendly, easy-to-reach after-sales service. So if you

have any questions about our product and assembly-

,please feel free to contact us.We will be here for you.



email:domiservice01@outlook.com

Please tell us your order ID when contact.

Attach photos of damaged part for instant reply.