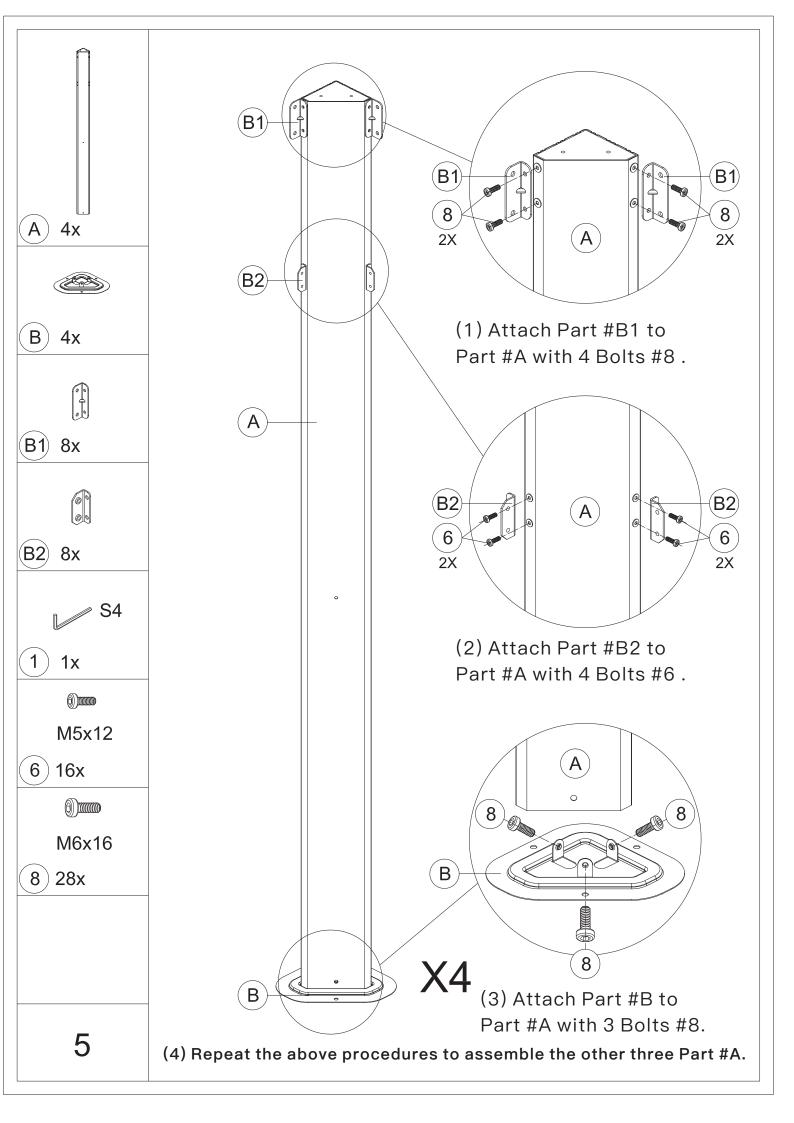

**A** Use bolts to secure the frame to the ground to against the strong wind.

| M6x15<br>4 16x              | M6x15<br>5 16x      | M5x12<br>6 40x | )))))))<br>M6x12<br>7)12x |
|-----------------------------|---------------------|----------------|---------------------------|
| ())))))<br>M6x16<br>(8)234x | ()<br>M5x32<br>9 8x |                |                           |