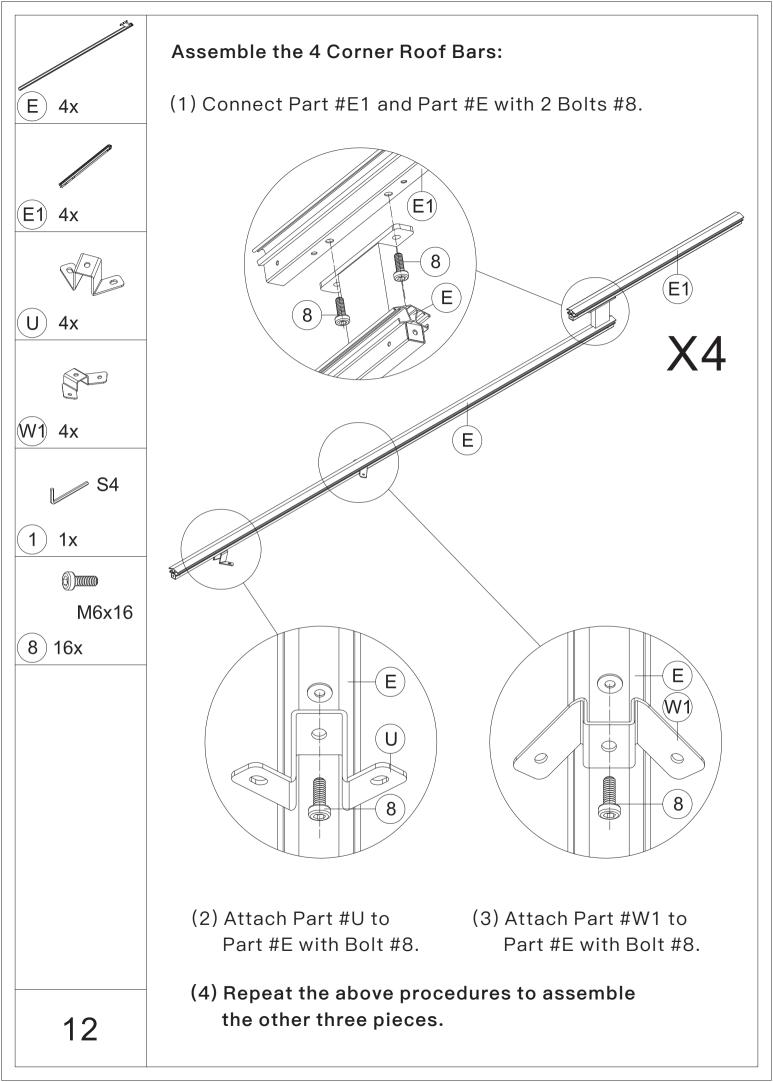

drill.



7.You may need a safety goggle.



8.Do not fully tighten screws prior to complete assembly.

#### Warning & Attention

-Try to assemble this product on the flat ground, otherwise it is difficult to carry out;

-It would be much easier to assemble the product with three or more people;

-After assembly, please check whether all screws are tightened, to prevent parts from falling apart.

**A** Use bolts to secure the frame to the ground to against the strong wind.







| M6x15<br>4 16x              | M6x15<br>5 16x      | M5x12<br>6 40x | )))))))<br>M6x12<br>7)12x |
|-----------------------------|---------------------|----------------|---------------------------|
| ())))))<br>M6x16<br>(8)234x | ()<br>M5x32<br>9 8x |                |                           |













































### ASSEMBLE ROOF PANELS:



26



























#### **RESOPT COMFORT IN YONR**

#### OWN BACKYARD

## Thanks for your purchase.

At domi outdoor living, we believe in our products.

That's why we provide a 12-month warranty and

friendly, easy-to-reach after-sales service. So if you

have any questions about our product and assembly-

,please feel free to contact us.We will be here for you.



email:domiservice01@outlook.com

Please tell us your order ID when contact.

Attach photos of damaged part for instant reply.