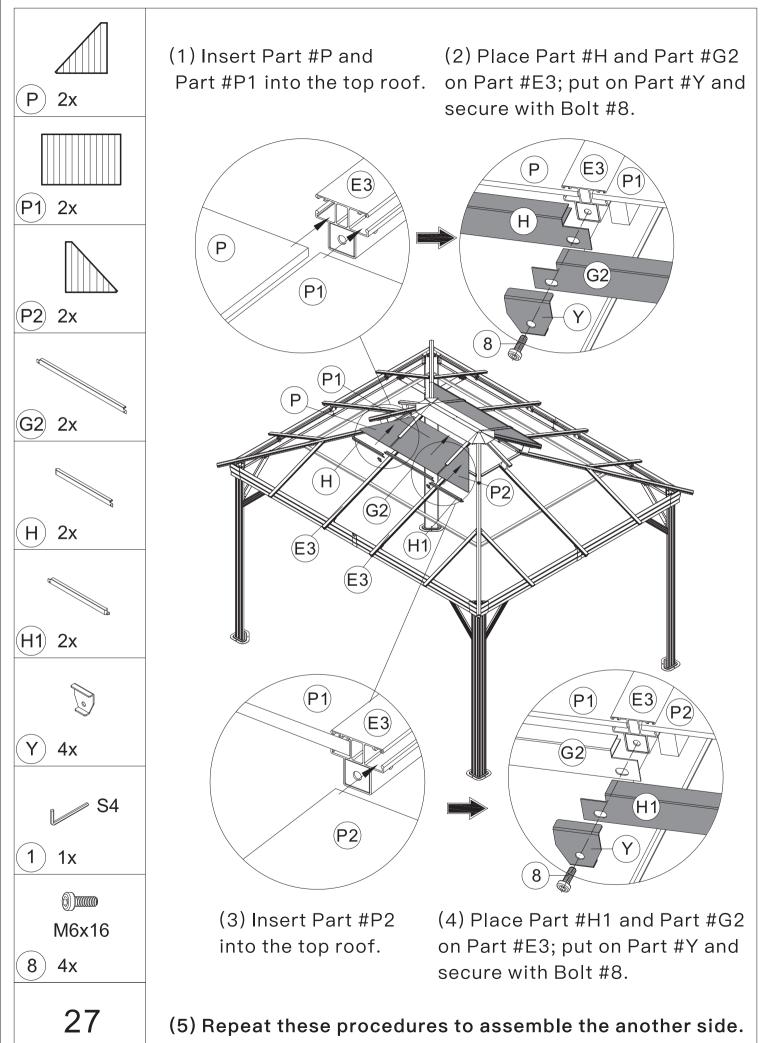

tighten screws prior to complete assembly.

#### Warning & Attention

-Try to assemble this product on the flat ground, otherwise it is difficult to carry out;

-It would be much easier to assemble the product with three or more people;

-After assembly, please check whether all screws are tightened, to prevent parts from falling apart.

**A** Use bolts to secure the frame to the ground to against the strong wind.







| M6x15<br>4 16x              | M6x15<br>5 16x      | M5x12<br>6 40x | )))))))<br>M6x12<br>7)12x |
|-----------------------------|---------------------|----------------|---------------------------|
| ())))))<br>M6x16<br>(8)234x | ()<br>M5x32<br>9 8x |                |                           |













































### ASSEMBLE ROOF PANELS:



26



























#### **RESOPT COMFORT IN YONR**

#### OWN BACKYARD

## Thanks for your purchase.

At domi outdoor living, we believe in our products.

That's why we provide a 12-month warranty and

friendly, easy-to-reach after-sales service. So if you

have any questions about our product and assembly-

,please feel free to contact us.We will be here for you.



email:domiservice01@outlook.com

Please tell us your order ID when contact.

Attach photos of damaged part for instant reply.