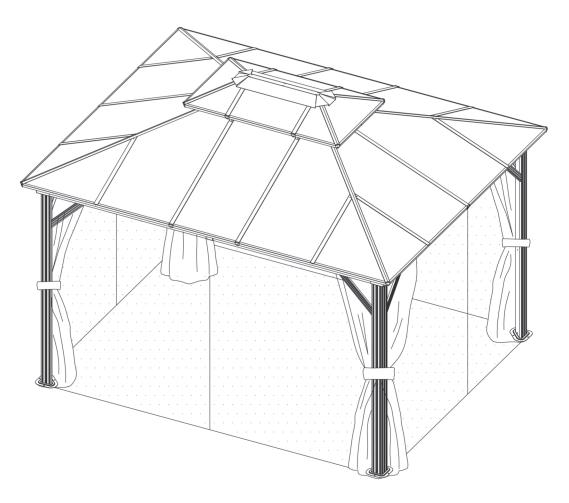

# 10'×12' HARDTOP ALUMINUM POLYCARBONATE GAZEBO

#### MODEL#: LGFP1584

Missing part?Damaged?Contact us via emali at

domiservice01@outlook.com

Copyright 2022-2024 domi LLC .I All Rights Reserved.