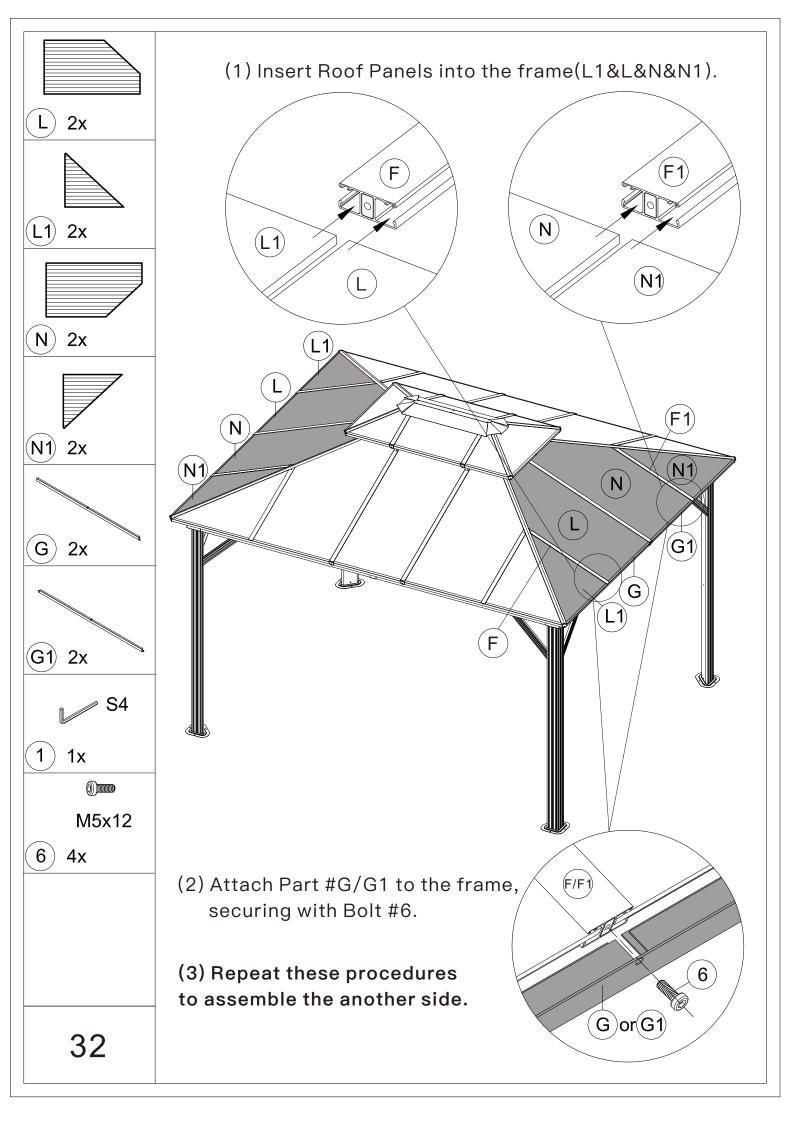

rews prior to complete assembly.

#### Warning & Attention

-Try to assemble this product on the flat ground, otherwise it is difficult to carry out;

-It would be much easier to assemble the product with three or more people;

-After assembly, please check whether all screws are tightened, to prevent parts from falling apart.

**A** Use bolts to secure the frame to the ground to against the strong wind.







| M6x15<br>4 16x              | M6x15<br>5 16x      | M5x12<br>6 40x | )))))))<br>M6x12<br>7)12x |
|-----------------------------|---------------------|----------------|---------------------------|
| ())))))<br>M6x16<br>(8)234x | ()<br>M5x32<br>9 8x |                |                           |













































### ASSEMBLE ROOF PANELS:



26



























#### **RESOPT COMFORT IN YONR**

#### OWN BACKYARD

## Thanks for your purchase.

At domi outdoor living, we believe in our products.

That's why we provide a 12-month warranty and

friendly, easy-to-reach after-sales service. So if you

have any questions about our product and assembly-

,please feel free to contact us.We will be here for you.



email:domiservice01@outlook.com

Please tell us your order ID when contact.

Attach photos of damaged part for instant reply.