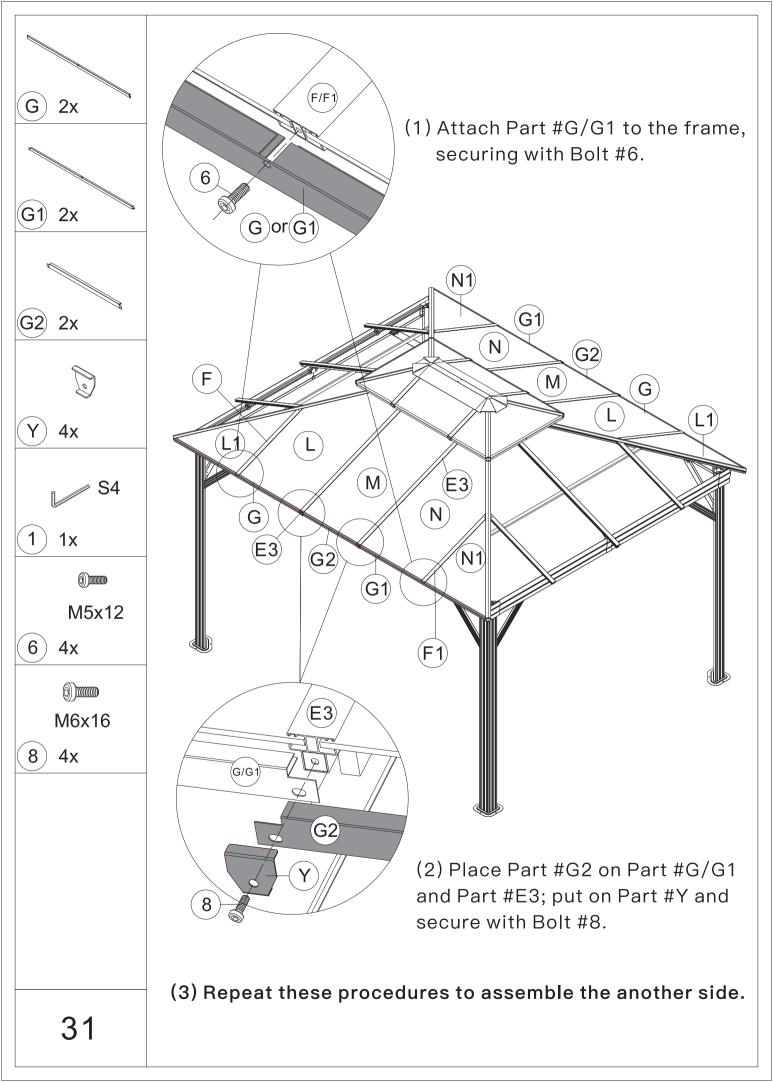

screws prior to complete assembly.

#### Warning & Attention

-Try to assemble this product on the flat ground, otherwise it is difficult to carry out;

-It would be much easier to assemble the product with three or more people;

-After assembly, please check whether all screws are tightened, to prevent parts from falling apart.

**A** Use bolts to secure the frame to the ground to against the strong wind.







| M6x15<br>4 16x              | M6x15<br>5 16x      | M5x12<br>6 40x | )))))))<br>M6x12<br>7)12x |
|-----------------------------|---------------------|----------------|---------------------------|
| ())))))<br>M6x16<br>(8)234x | ()<br>M5x32<br>9 8x |                |                           |













































### ASSEMBLE ROOF PANELS:



26



























#### **RESOPT COMFORT IN YONR**

#### OWN BACKYARD

## Thanks for your purchase.

At domi outdoor living, we believe in our products.

That's why we provide a 12-month warranty and

friendly, easy-to-reach after-sales service. So if you

have any questions about our product and assembly-

,please feel free to contact us.We will be here for you.



email:domiservice01@outlook.com

Please tell us your order ID when contact.

Attach photos of damaged part for instant reply.