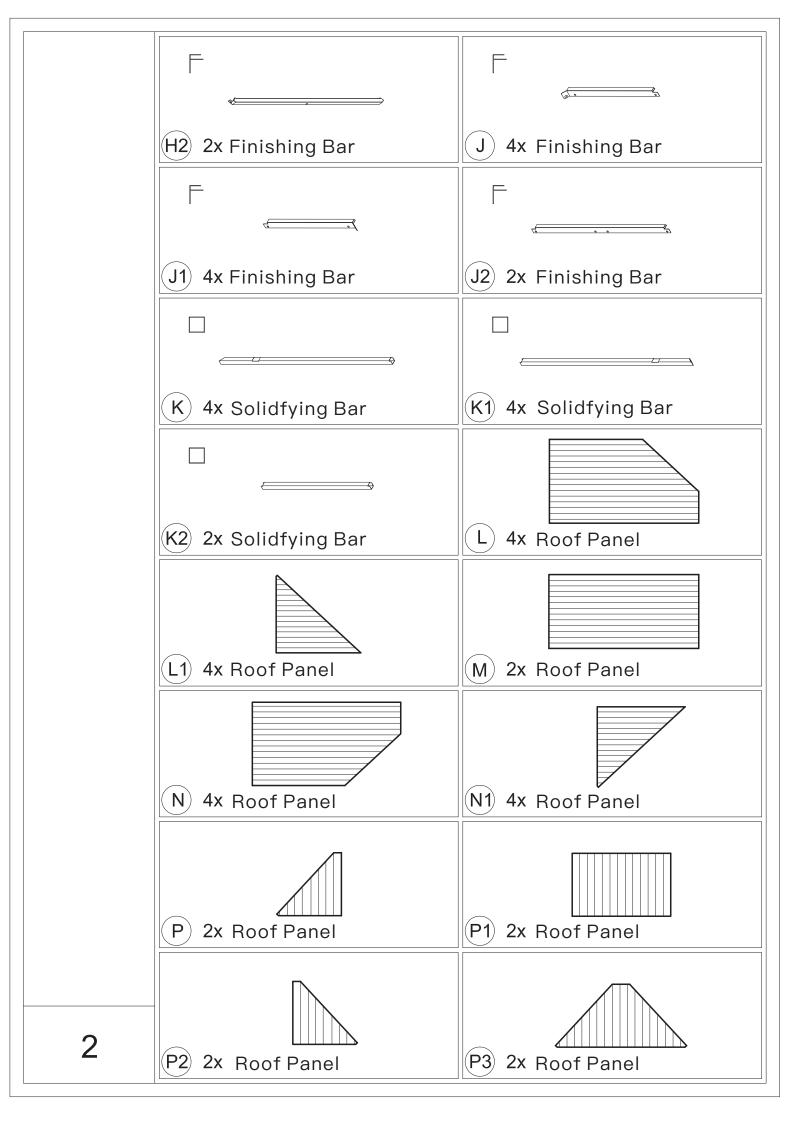

2024 domi LLC .I All Rights Reserved.

#### Pre-assembly



1.Two or more people are required for assembly.



2.You will need one or more stepladders.



3. Wearing protective gloves is recommended.



4.You may need a safety hat.



5.Please use a Phillips screw driver.



6.For ease of construction, you may need a drill.



7.You may need a safety goggle.



8.Do not fully tighten screws prior to complete assembly.

#### Warning & Attention

-Try to assemble this product on the flat ground, otherwise it is difficult to carry out;

-It would be much easier to assemble the product with three or more people;

-After assembly, please check whether all screws are tightened, to prevent parts from falling apart.

**A** Use bolts to secure the frame to the ground to against the strong wind.







| M6x15<br>4 16x              | M6x15<br>5 16x      | M5x12<br>6 40x | )))))))<br>M6x12<br>7)12x |
|-----------------------------|---------------------|----------------|---------------------------|
| ())))))<br>M6x16<br>(8)234x | ()<br>M5x32<br>9 8x |                |                           |













































### ASSEMBLE ROOF PANELS:



26



























#### **RESOPT COMFORT IN YONR**

#### OWN BACKYARD

## Thanks for your purchase.

At domi outdoor living, we believe in our products.

That's why we provide a 12-month warranty and

friendly, easy-to-reach after-sales service. So if you

have any questions about our product and assembly-

,please feel free to contact us.We will be here for you.



email:domiservice01@outlook.com

Please tell