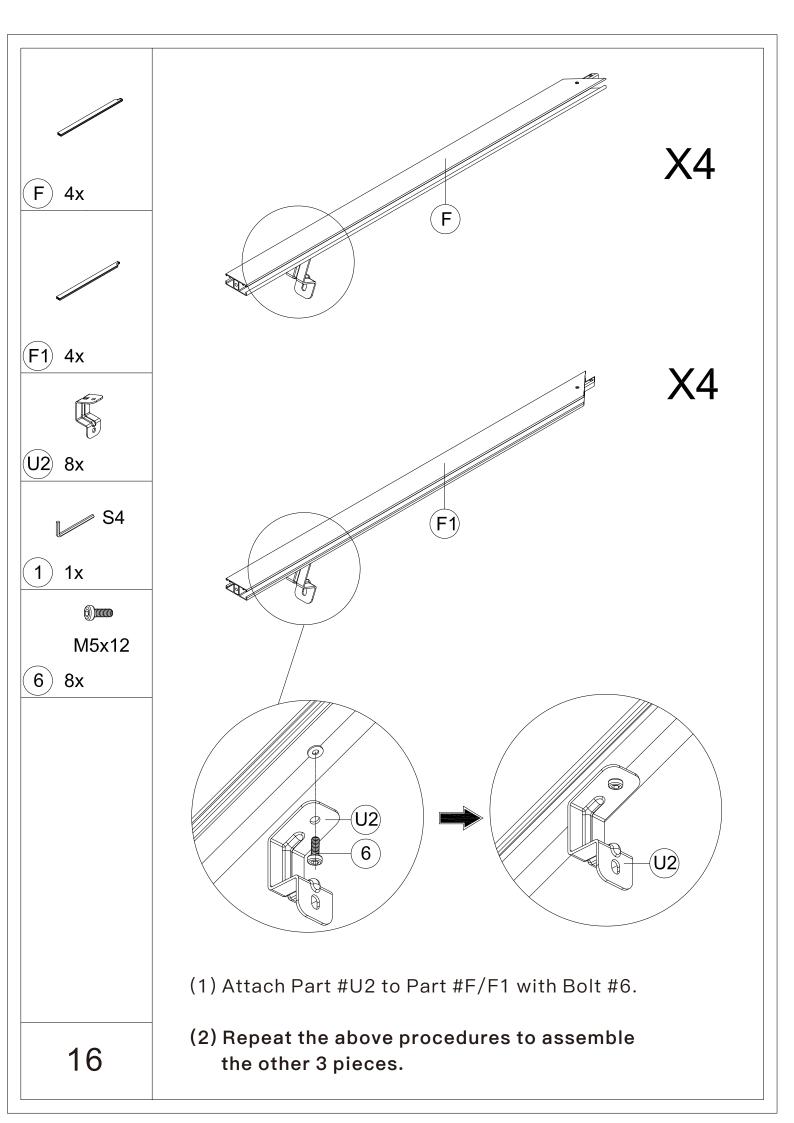

**A** Use bolts to secure the frame to the ground to against the strong wind.

| M6x15<br>4 16x              | M6x15<br>5 16x      | M5x12<br>6 40x | )))))))<br>M6x12<br>7)12x |
|-----------------------------|---------------------|----------------|---------------------------|
| ())))))<br>M6x16<br>(8)234x | ()<br>M5x32<br>9 8x |                |                           |