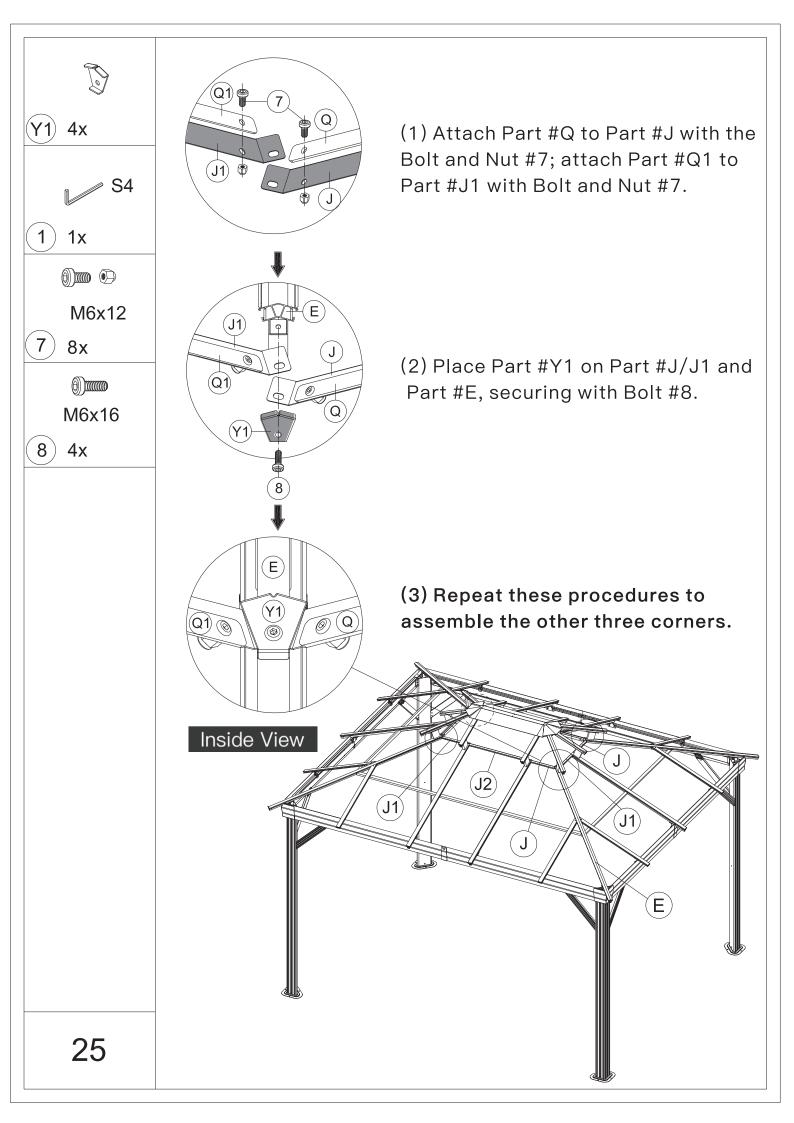

a safety goggle.



8.Do not fully tighten screws prior to complete assembly.

#### Warning & Attention

-Try to assemble this product on the flat ground, otherwise it is difficult to carry out;

-It would be much easier to assemble the product with three or more people;

-After assembly, please check whether all screws are tightened, to prevent parts from falling apart.

**A** Use bolts to secure the frame to the ground to against the strong wind.







| M6x15<br>4 16x              | M6x15<br>5 16x      | M5x12<br>6 40x | )))))))<br>M6x12<br>7)12x |
|-----------------------------|---------------------|----------------|---------------------------|
| ())))))<br>M6x16<br>(8)234x | ()<br>M5x32<br>9 8x |                |                           |













































### ASSEMBLE ROOF PANELS:



26



























#### **RESOPT COMFORT IN YONR**

#### OWN BACKYARD

## Thanks for your purchase.

At domi outdoor living, we believe in our products.

That's why we provide a 12-month warranty and

friendly, easy-to-reach after-sales service. So if you

have any questions about our product and assembly-

,please feel free to contact us.We will be here for you.



email:domiservice01@outlook.com

Please tell us your order ID when contact.

Attach photos of damaged part for instant reply.