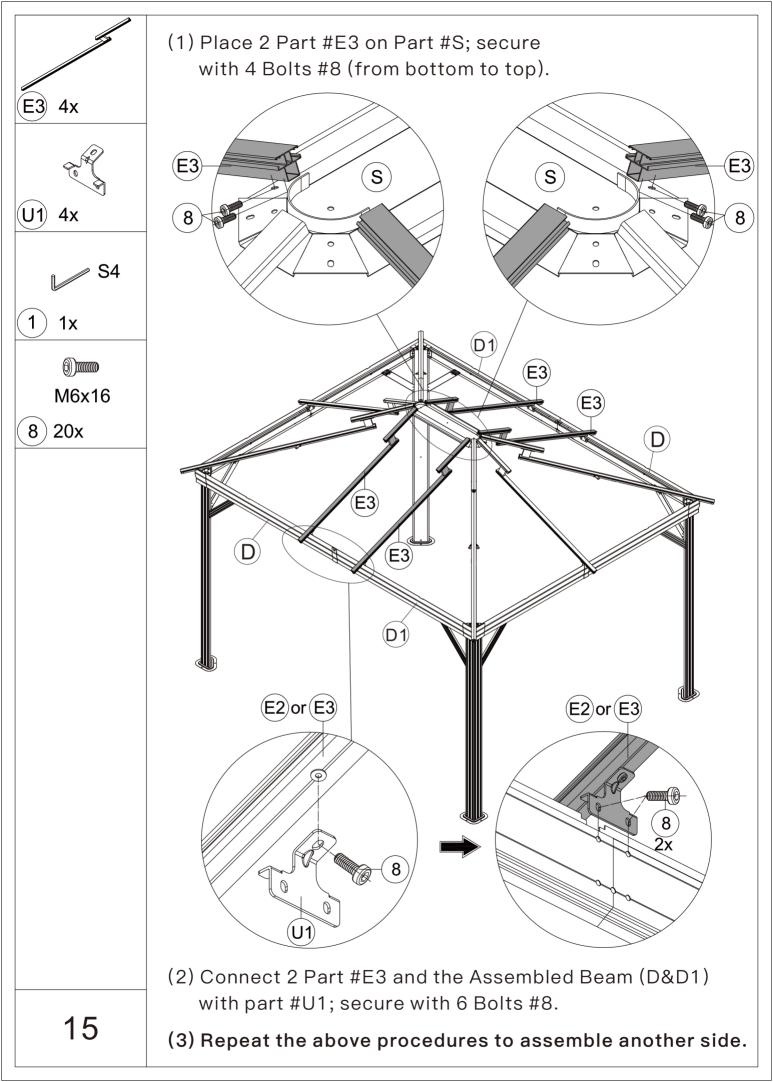

**A** Use bolts to secure the frame to the ground to against the strong wind.

| M6x15<br>4 16x              | M6x15<br>5 16x      | M5x12<br>6 40x | )))))))<br>M6x12<br>7)12x |
|-----------------------------|---------------------|----------------|---------------------------|
| ())))))<br>M6x16<br>(8)234x | ()<br>M5x32<br>9 8x |                |                           |