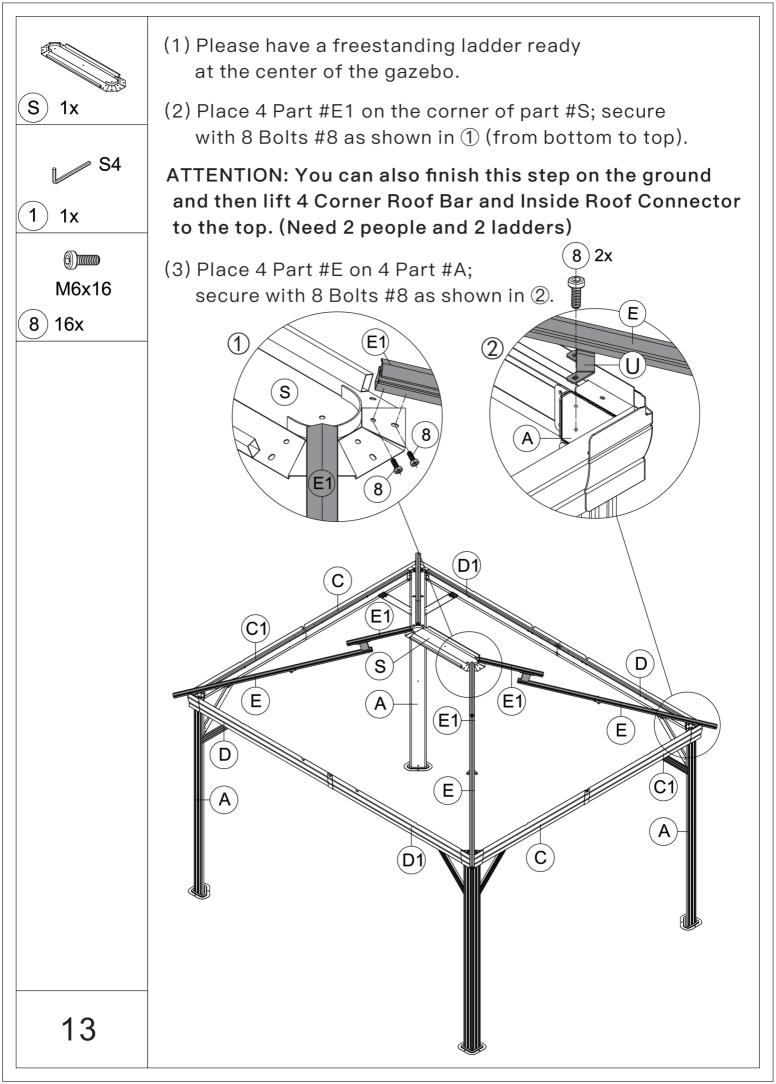

rill.



7.You may need a safety goggle.



8.Do not fully tighten screws prior to complete assembly.

#### Warning & Attention

-Try to assemble this product on the flat ground, otherwise it is difficult to carry out;

-It would be much easier to assemble the product with three or more people;

-After assembly, please check whether all screws are tightened, to prevent parts from falling apart.

**A** Use bolts to secure the frame to the ground to against the strong wind.







| M6x15<br>4 16x              | M6x15<br>5 16x      | M5x12<br>6 40x | )))))))<br>M6x12<br>7)12x |
|-----------------------------|---------------------|----------------|---------------------------|
| ())))))<br>M6x16<br>(8)234x | ()<br>M5x32<br>9 8x |                |                           |













































### ASSEMBLE ROOF PANELS:



26



























#### **RESOPT COMFORT IN YONR**

#### OWN BACKYARD

## Thanks for your purchase.

At domi outdoor living, we believe in our products.

That's why we provide a 12-month warranty and

friendly, easy-to-reach after-sales service. So if you

have any questions about our product and assembly-

,please feel free to contact us.We will be here for you.



email:domiservice01@outlook.com

Please tell us your order ID when contact.

Attach photos of damaged part for instant reply.