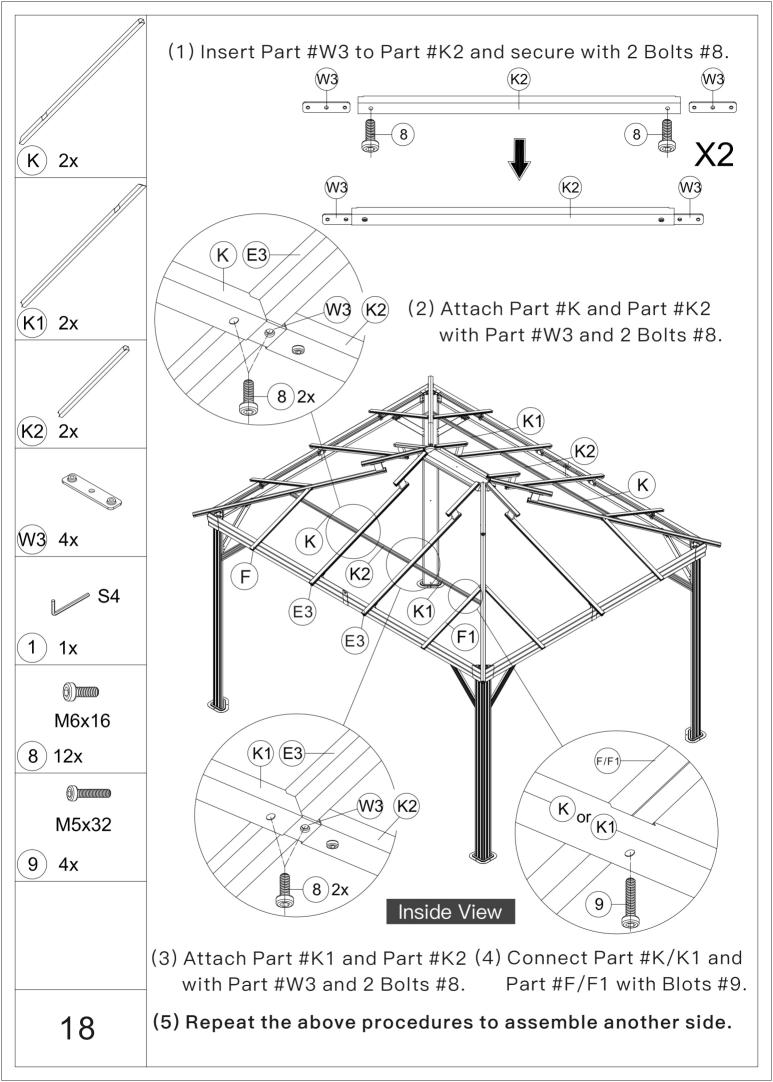

**A** Use bolts to secure the frame to the ground to against the strong wind.

| M6x15<br>4 16x              | M6x15<br>5 16x      | M5x12<br>6 40x | )))))))<br>M6x12<br>7)12x |
|-----------------------------|---------------------|----------------|---------------------------|
| ())))))<br>M6x16<br>(8)234x | ()<br>M5x32<br>9 8x |                |                           |