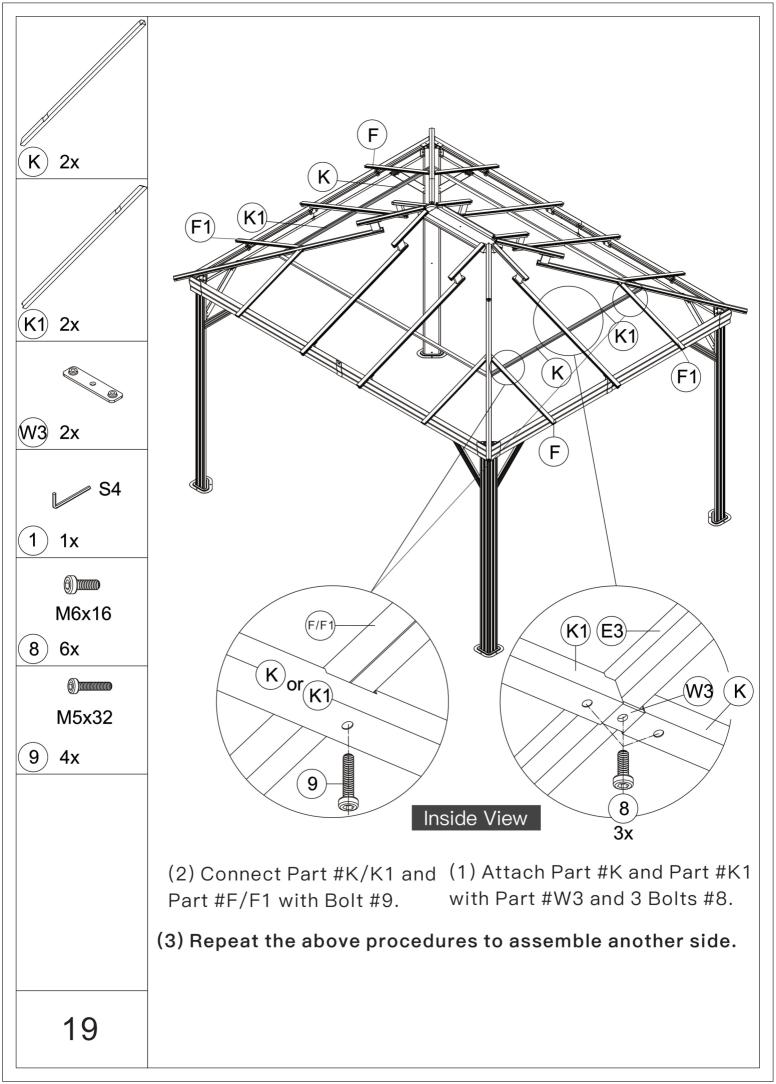

**A** Use bolts to secure the frame to the ground to against the strong wind.

| M6x15<br>4 16x              | M6x15<br>5 16x      | M5x12<br>6 40x | )))))))<br>M6x12<br>7)12x |
|-----------------------------|---------------------|----------------|---------------------------|
| ())))))<br>M6x16<br>(8)234x | ()<br>M5x32<br>9 8x |                |                           |