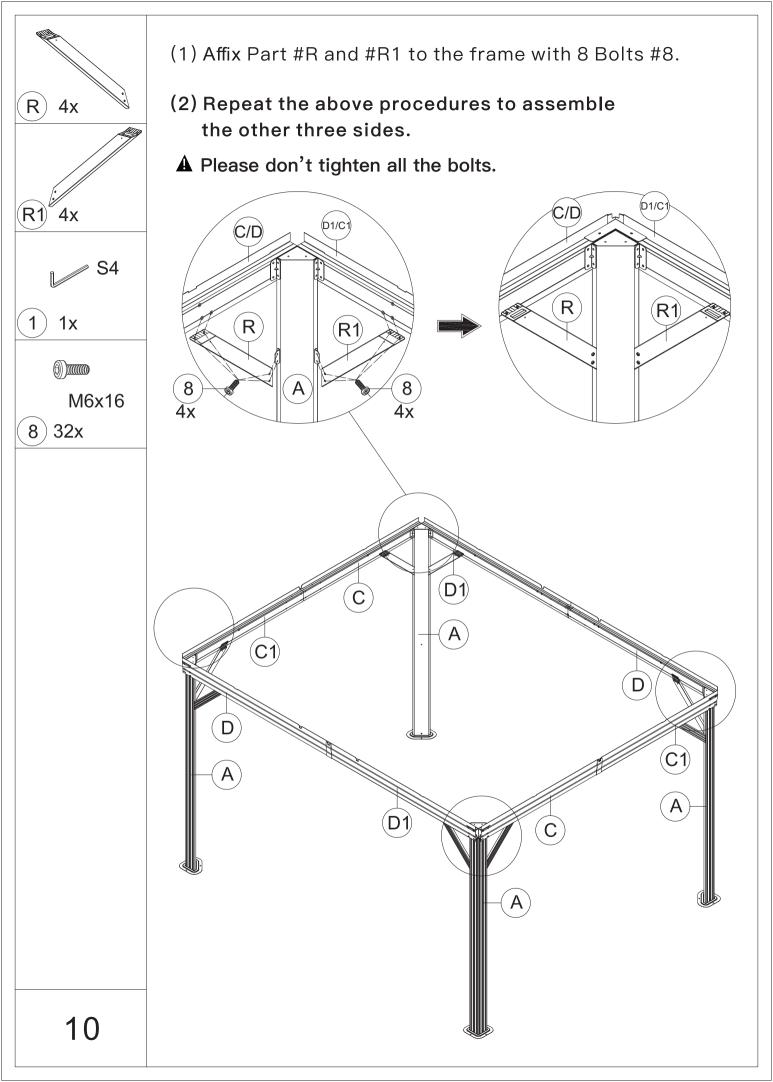

ed a drill.



7.You may need a safety goggle.



8.Do not fully tighten screws prior to complete assembly.

#### Warning & Attention

-Try to assemble this product on the flat ground, otherwise it is difficult to carry out;

-It would be much easier to assemble the product with three or more people;

-After assembly, please check whether all screws are tightened, to prevent parts from falling apart.

**A** Use bolts to secure the frame to the ground to against the strong wind.







| M6x15<br>4 16x              | M6x15<br>5 16x      | M5x12<br>6 40x | )))))))<br>M6x12<br>7)12x |
|-----------------------------|---------------------|----------------|---------------------------|
| ())))))<br>M6x16<br>(8)234x | ()<br>M5x32<br>9 8x |                |                           |













































### ASSEMBLE ROOF PANELS:



26



























#### **RESOPT COMFORT IN YONR**

#### OWN BACKYARD

## Thanks for your purchase.

At domi outdoor living, we believe in our products.

That's why we provide a 12-month warranty and

friendly, easy-to-reach after-sales service. So if you

have any questions about our product and assembly-

,please feel free to contact us.We will be here for you.



email:domiservice01@outlook.com

Please tell us your order ID when contact.

Attach photos of damaged part for instant reply.