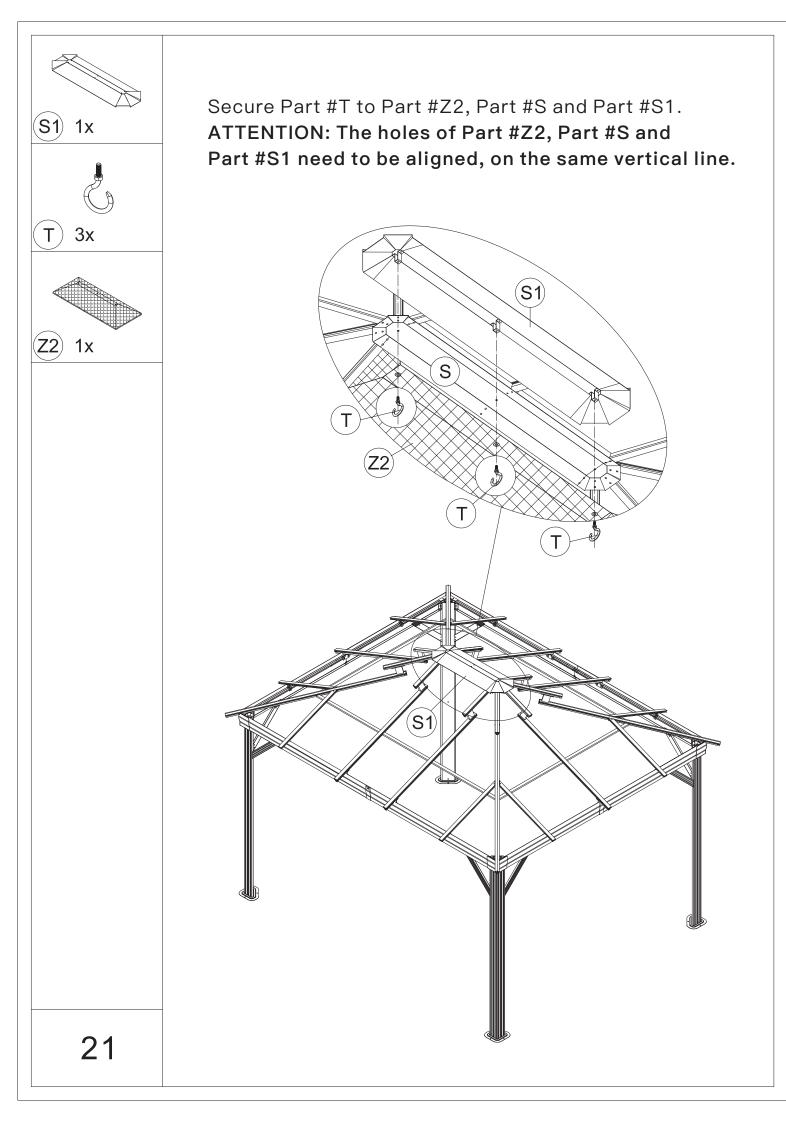

**A** Use bolts to secure the frame to the ground to against the strong wind.

| M6x15<br>4 16x              | M6x15<br>5 16x      | M5x12<br>6 40x | )))))))<br>M6x12<br>7)12x |
|-----------------------------|---------------------|----------------|---------------------------|
| ())))))<br>M6x16<br>(8)234x | ()<br>M5x32<br>9 8x |                |                           |