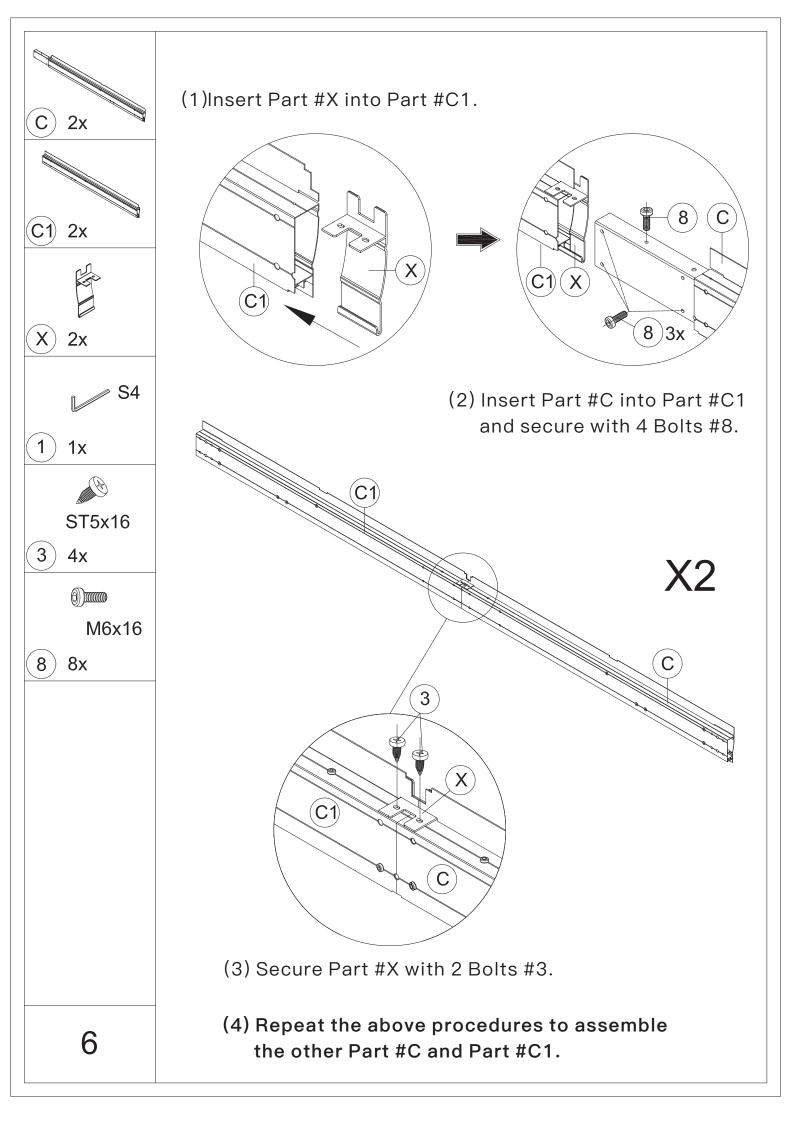

u may need a drill.



7.You may need a safety goggle.



8.Do not fully tighten screws prior to complete assembly.

#### Warning & Attention

-Try to assemble this product on the flat ground, otherwise it is difficult to carry out;

-It would be much easier to assemble the product with three or more people;

-After assembly, please check whether all screws are tightened, to prevent parts from falling apart.

**A** Use bolts to secure the frame to the ground to against the strong wind.







| M6x15<br>4 16x              | M6x15<br>5 16x      | M5x12<br>6 40x | )))))))<br>M6x12<br>7)12x |
|-----------------------------|---------------------|----------------|---------------------------|
| ())))))<br>M6x16<br>(8)234x | ()<br>M5x32<br>9 8x |                |                           |













































### ASSEMBLE ROOF PANELS:



26



























#### **RESOPT COMFORT IN YONR**

#### OWN BACKYARD

## Thanks for your purchase.

At domi outdoor living, we believe in our products.

That's why we provide a 12-month warranty and

friendly, easy-to-reach after-sales service. So if you

have any questions about our product and assembly-

,please feel free to contact us.We will be here for you.



email:domiservice01@outlook.com

Please tell us your order ID when contact.

Attach photos of damaged part for instant reply.