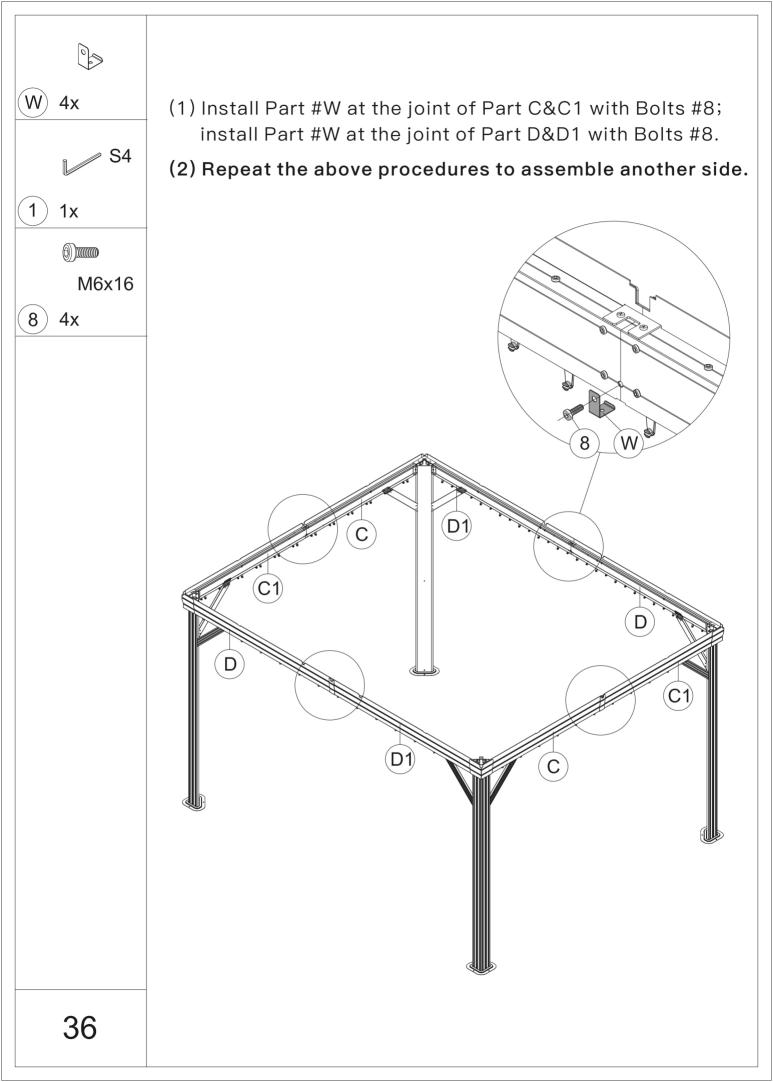

or to complete assembly.

#### Warning & Attention

-Try to assemble this product on the flat ground, otherwise it is difficult to carry out;

-It would be much easier to assemble the product with three or more people;

-After assembly, please check whether all screws are tightened, to prevent parts from falling apart.

**A** Use bolts to secure the frame to the ground to against the strong wind.







| M6x15<br>4 16x              | M6x15<br>5 16x      | M5x12<br>6 40x | )))))))<br>M6x12<br>7)12x |
|-----------------------------|---------------------|----------------|---------------------------|
| ())))))<br>M6x16<br>(8)234x | ()<br>M5x32<br>9 8x |                |                           |













































### ASSEMBLE ROOF PANELS:



26



























#### **RESOPT COMFORT IN YONR**

#### OWN BACKYARD

## Thanks for your purchase.

At domi outdoor living, we believe in our products.

That's why we provide a 12-month warranty and

friendly, easy-to-reach after-sales service. So if you

have any questions about our product and assembly-

,please feel free to contact us.We will be here for you.



email:domiservice01@outlook.com

Please tell us your order ID when contact.

Attach photos of damaged part for instant reply.