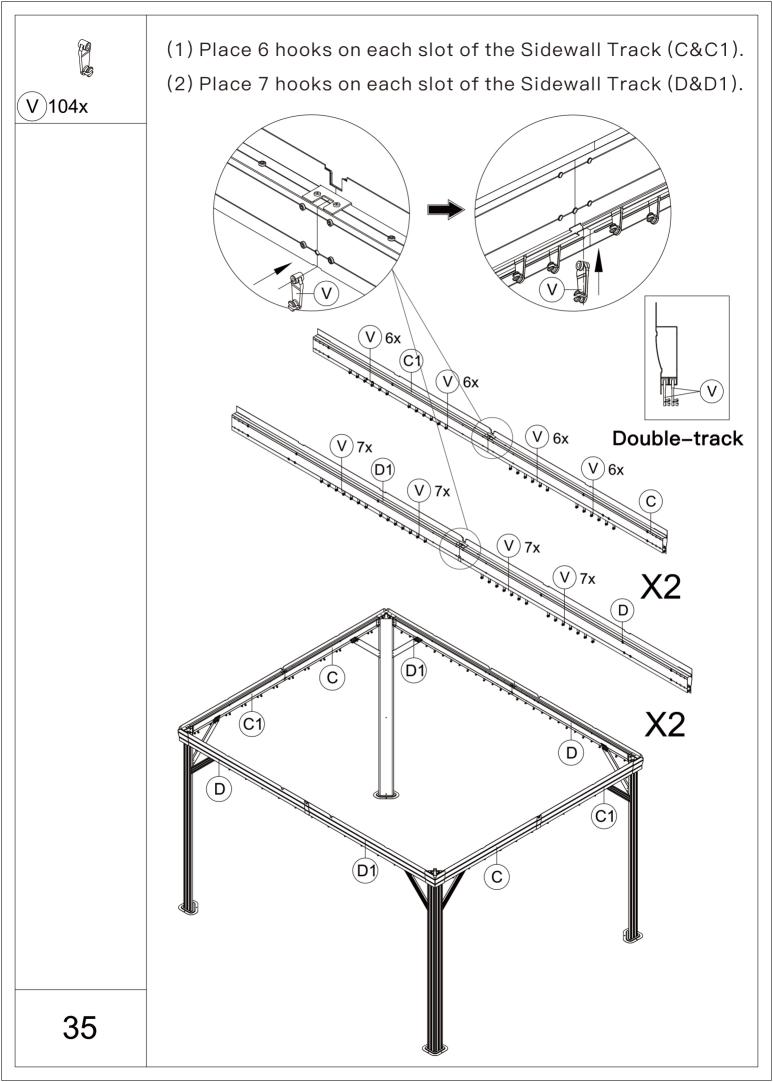

rior to complete assembly.

#### Warning & Attention

-Try to assemble this product on the flat ground, otherwise it is difficult to carry out;

-It would be much easier to assemble the product with three or more people;

-After assembly, please check whether all screws are tightened, to prevent parts from falling apart.

**A** Use bolts to secure the frame to the ground to against the strong wind.







| M6x15<br>4 16x              | M6x15<br>5 16x      | M5x12<br>6 40x | )))))))<br>M6x12<br>7)12x |
|-----------------------------|---------------------|----------------|---------------------------|
| ())))))<br>M6x16<br>(8)234x | ()<br>M5x32<br>9 8x |                |                           |













































### ASSEMBLE ROOF PANELS:



26



























#### **RESOPT COMFORT IN YONR**

#### OWN BACKYARD

## Thanks for your purchase.

At domi outdoor living, we believe in our products.

That's why we provide a 12-month warranty and

friendly, easy-to-reach after-sales service. So if you

have any questions about our product and assembly-

,please feel free to contact us.We will be here for you.



email:domiservice01@outlook.com

Please tell us your order ID when contact.

Attach photos of damaged part for instant reply.