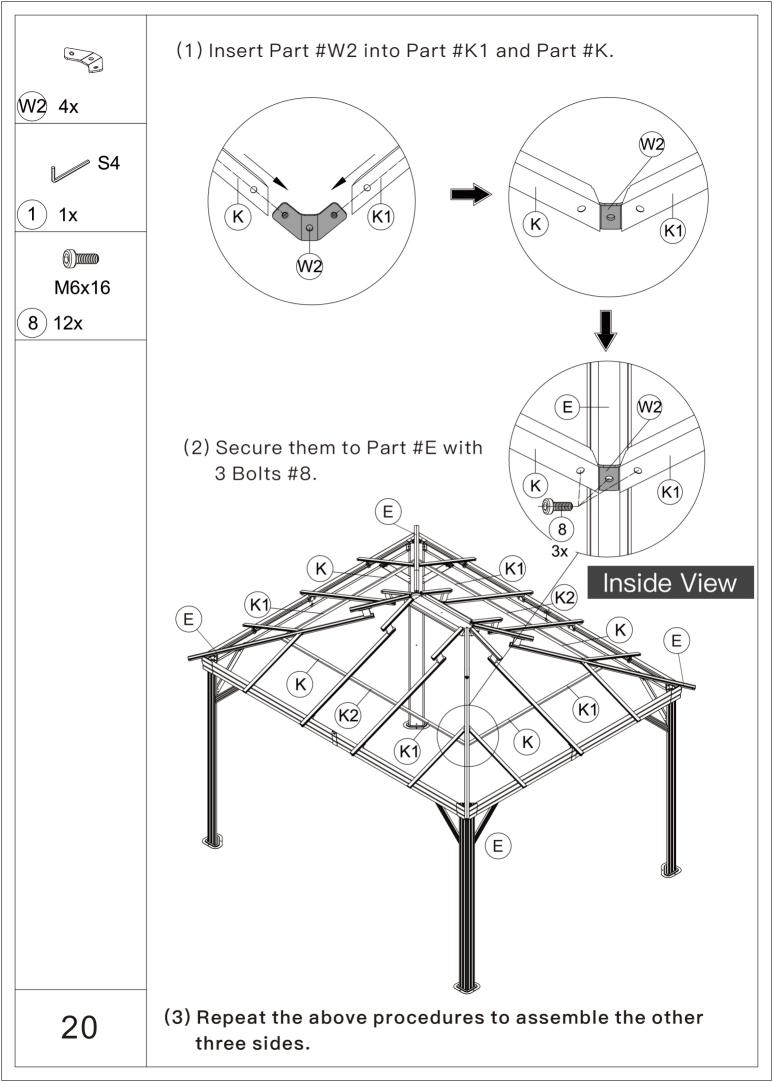

**A** Use bolts to secure the frame to the ground to against the strong wind.

| M6x15<br>4 16x              | M6x15<br>5 16x      | M5x12<br>6 40x | )))))))<br>M6x12<br>7)12x |
|-----------------------------|---------------------|----------------|---------------------------|
| ())))))<br>M6x16<br>(8)234x | ()<br>M5x32<br>9 8x |                |                           |