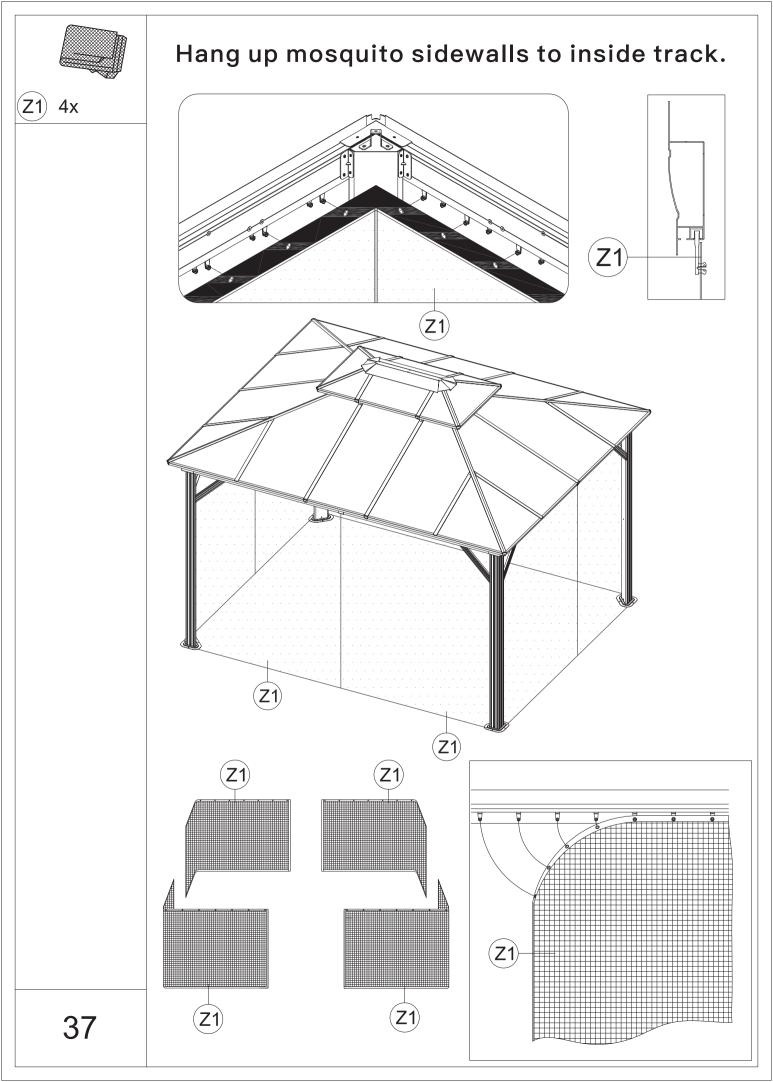

to complete assembly.

#### Warning & Attention

-Try to assemble this product on the flat ground, otherwise it is difficult to carry out;

-It would be much easier to assemble the product with three or more people;

-After assembly, please check whether all screws are tightened, to prevent parts from falling apart.

**A** Use bolts to secure the frame to the ground to against the strong wind.







| M6x15<br>4 16x              | M6x15<br>5 16x      | M5x12<br>6 40x | )))))))<br>M6x12<br>7)12x |
|-----------------------------|---------------------|----------------|---------------------------|
| ())))))<br>M6x16<br>(8)234x | ()<br>M5x32<br>9 8x |                |                           |













































### ASSEMBLE ROOF PANELS:



26



























#### **RESOPT COMFORT IN YONR**

#### OWN BACKYARD

## Thanks for your purchase.

At domi outdoor living, we believe in our products.

That's why we provide a 12-month warranty and

friendly, easy-to-reach after-sales service. So if you

have any questions about our product and assembly-

,please feel free to contact us.We will be here for you.



email:domiservice01@outlook.com

Please tell us your order ID when contact.

Attach photos of damaged part for instant reply.