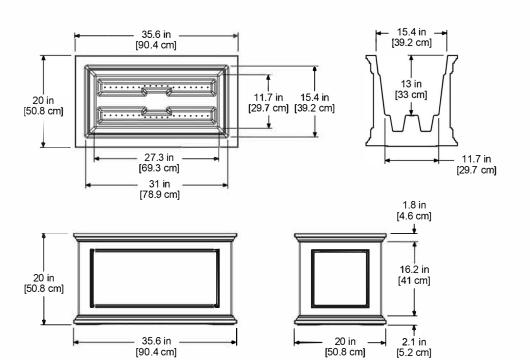

## PRODUCT DIMENSIONS

Outside Dimensions: 35.6in L x 20in W x 20in H (90.4cm x 50.8cm x 50.8cm) Inside Dimensions: 31in L x 15.4in W x 13in D (78.9cm x 39.2cm x 33cm)

Soil Capacity: 22 Gallons (83.3 Liters)

Water Reservoir Capacity: 16 Gallons (60.6 Liters)

Wall Thickness: 0.125in (3.175mm)

Part Weight: 22lbs (10kg) Material: Polyethylene

R