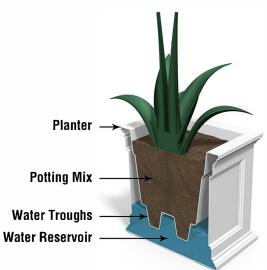

## **DESCRIPTION**

Have the look of wood without the upkeep with our high-grade polyethylene planters. Long-lasting beauty, durability and quality. Built-in water reservoir encourages healthy plant growth by allowing plants to practically water themselves.

Water Reservoir Capacity: 16 Gallons (60.6 Liters)

Wall Thickness: 0.125in (3.175mm)

Part Weight: 22lbs (10kg) Material: Polyethylene

R