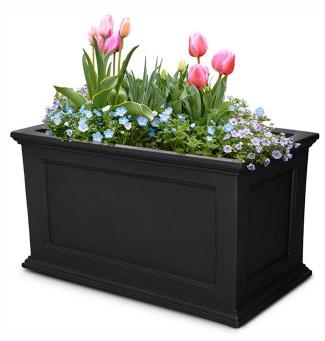

## Fairfield 20in x 36in Patio Planter

## **DESCRIPTION**

Have the look of wood without the upkeep with our high-grade polyethylene planters. Long-lasting beauty, durability and quality. Built-in water reservoir encourages healthy plant growth by allowing plants to practically water themselves.

- Adds a charming touch to any patio or deck
- Molded polyethylene planter with UV inhibitors
- Weather resistant, low maintenance material
- Features a double wall design creating a water reservoir
- Warranty: 15-Yr Residential Use / 5-Yr Commercial Use