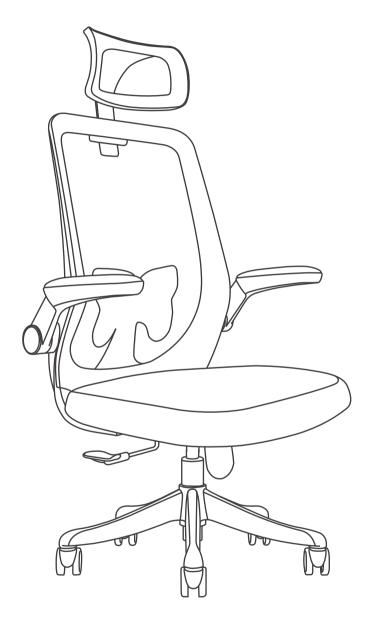

## Parts list (Subject to actual size; each type of screws and washers has one spare)

| Wheel<br>x5                   | Chair Base<br>x1            | Hydraulic Cylinder<br>x1           | Mechanism<br>x1                  | Seat<br>x1                       | Backrest<br>x1                   |
|-------------------------------|-----------------------------|------------------------------------|----------------------------------|----------------------------------|----------------------------------|
|                               |                             |                                    | 0000<br>0000                     | 00                               | <b>©</b> ©                       |
| Armrest<br>x2                 | Allen Wrench<br>x1          | Decorative Cover<br>For Armrest x2 | Washer<br>(M6) x8                | Washer<br>(M10) x2               | Lock Washer<br>(M10) x2          |
|                               |                             |                                    | No this accessory can be ignored | No this accessory can be ignored | No this accessory can be ignored |
| (garana)                      |                             |                                    |                                  |                                  |                                  |
| Mechanism Screw<br>(M6x20) x4 | Armrest Screw<br>(M8x40) x2 | Backrest Screw<br>(M6x30) x4       | Headrest<br>x1                   | Decorative Cover x1              | Headrest Screw<br>(M6x30) x2     |