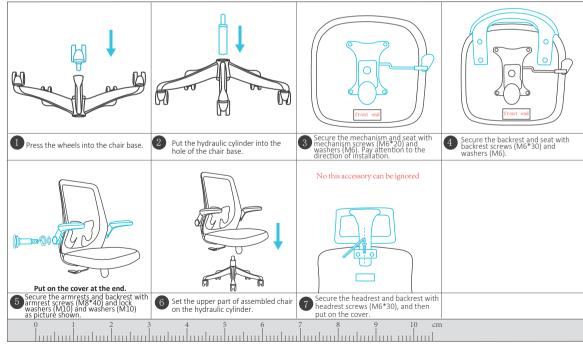

## Assembled Instructions (Subject to actual size)

Note: Before installing the chair, please sort the screws and measure the length of the screws for easy installation.