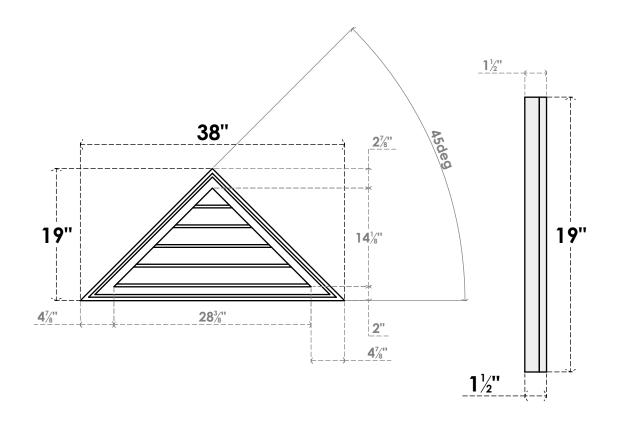

## GVPTR38X1902SN

38"W X 19"H TRIANGLE SURFACE MOUNT PVC GABLE VENT 12/12 PITCH: NON-FUNCTIONAL, W/ 2"W X 1-1/2"P BRICKMOULD FRAME

**FRONT** 

SIDE

LOUVER HEIGHT: 2 7/8"

LOUVER QTY: 5

1. INSTALLATION TO BE COMPLETED IN ACCORDANCE WITH MANUFACTURER'S SPECIFICATIONS. 2. DRAWING MAY NOT BE TO SCALE