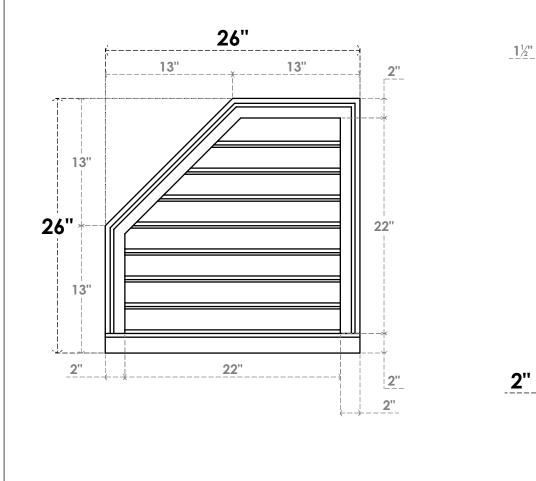

## GVPOL26X2603SF

26"W X 26"H HALF OCTAGON TOP LEFT SURFACE MOUNT PVC GABLE VENT: FUNCTIONAL, W/ 2"W X 2"P BRICKMOULD SILL FRAME

26"

VENTING AREA: 33.55 SQ IN LOUVER HEIGHT: 2 3/4" LOUVER QTY: 8

## FRONT

SIDE

NOTES

1. INSTALLATION TO BE COMPLETED IN ACCORDANCE WITH MANUFACTURER'S SPECIFICATIONS. 2. DRAWING MAY NOT BE TO SCALE

2. DRAWING MAT NOT BE TO SCALE
3. THIS DRAWING IS INTENDED FOR DESIGN AND PLANNING PURPOSES ONLY.
4. ALL INFORMATION CONTAINED HEREIN WAS CURRENT AT THE TIME OF DEVELOPMENT BUT MUST BE REVIEWED AND APPROVED BY THE PRODUCT MANUFACTURER TO BE CONSIDERED ACCURATE.
5. ARCHITECTURAL GRADE PVC PRODUCTS ARE MADE FROM EXPANDED CELLULAR PVC AND COME NATURALLY WHITE BUT MAY BE