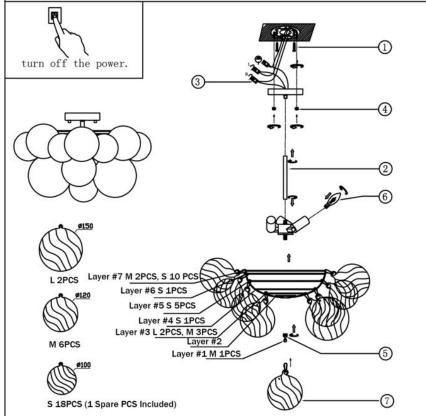

## Package includes

1 x Ceiling Light 1 x Accessories Kit 1 x User's Manual

## **Installation Instructions**

- 1. Fix the mounting plate on the junction box with screws.
- 2. Get the wire through the tube and canopy and fixate the tube on the canopy and fixture body.
- 3. Connect the lines of the lamp with lines reserved on the ceiling with wiring nuts.
- 4. Secure canopy on the mounting plate with cap nuts.
- 5. Attach the fixture frame to the fixture body with metal nut.
- 6. Assemble the bulbs (Not included)
- 7. Install glass balls starting from bottom to the top, as shown in figures L1-L7.