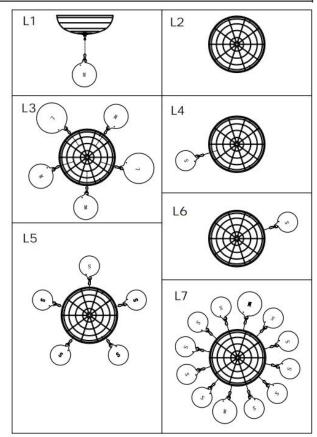

## **Installation Instructions**

- 1. Fix the mounting plate on the junction box with screws.
- 2. Get the wire through the tube and canopy and fixate the tube on the canopy and fixture body.
- 3. Connect the lines of the lamp with lines reserved on the ceiling with wiring nuts.
- 4. Secure canopy on the mounting plate with cap nuts.
- 5. Attach the fixture frame to the fixture body with metal nut.
- 6. Assemble the bulbs (Not included)
- 7. Install glass balls starting from bottom to the top, as shown in figures L1-L7.