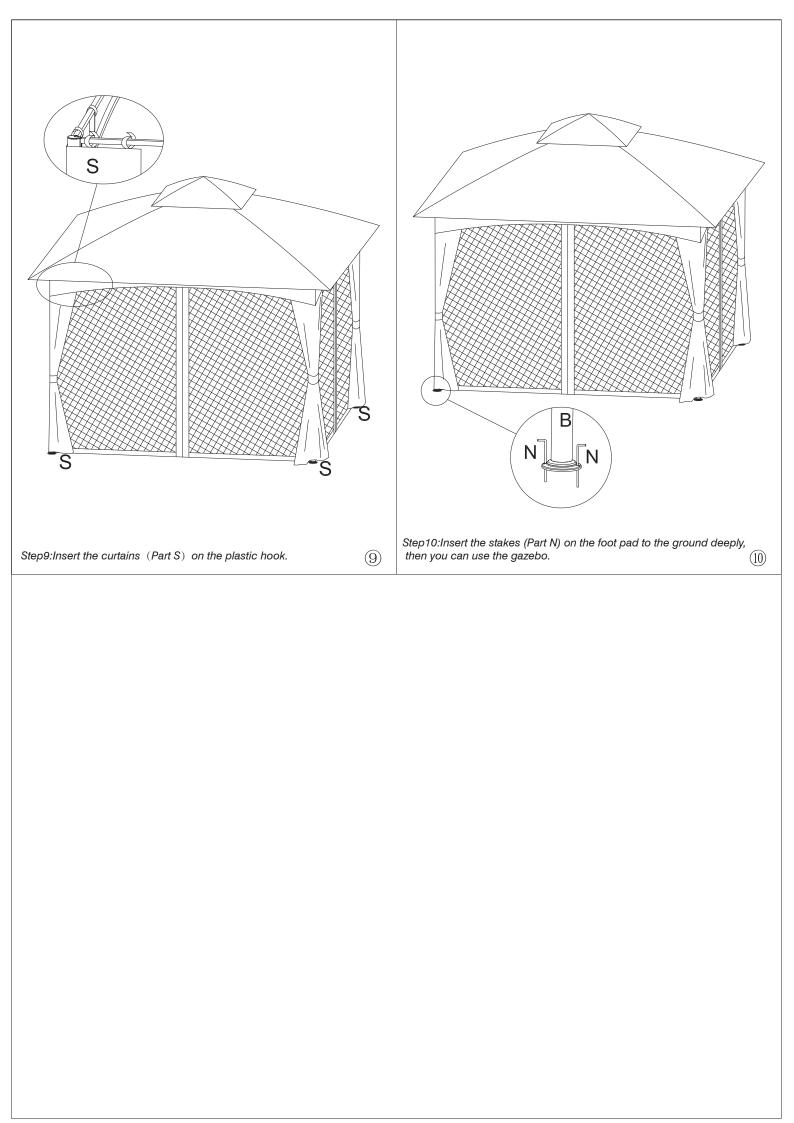

## Product Instructions

C C A A

Step 1:Put two Part C together and put one Part A in the middle of them,then use Screw① to tighten Part C and Part A.

(1)

Step 2:Use Nut(3) and Screw(2) to connect two Part C and tighten them. Then put one Part J on the bottom side of the two attached Part C. Use Screw(1) to tighten the Part J.Repeat the steps above to assemble the other six Part C.