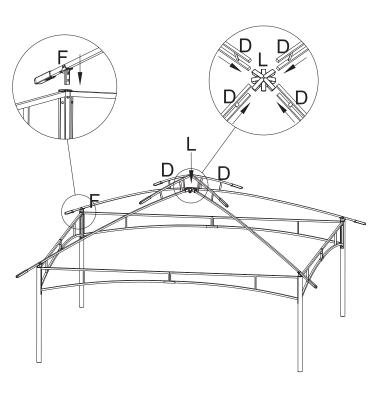

Step 3:Insert the small head of Part F to the long side of Part D directly and insert one Part K to the other head of Part F.Then insert one Part K to the short side of Part D.Insert the small head of Part G to Part E.

Repeat the steps above to assemble the other Part D,F,K,E and G.

Step 4:Insert four Part F to the four corners of the frame (the top of Part A) . Then insert the other side(the bottom side of Part D) to Part L. 4

Step 5:Insert Part G to the middle part of the two attached part C. The other three Part G should be done as this. Then insert the other head of Part E to Part L. Finally, Insert Part M(the steel hook) to the hole of Part L and turn it to tighten it.