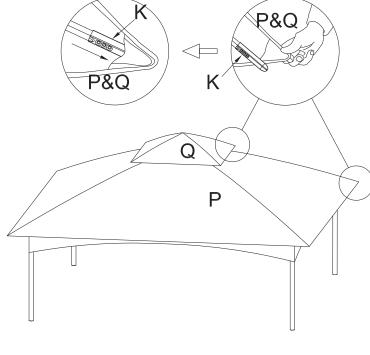

Step 6:Put the canopy fabric (Part P&Q) on the frame, extend it fully. Put the heads of tubes (Part K) into the corner pocket of canopy fabric.

7

(5)