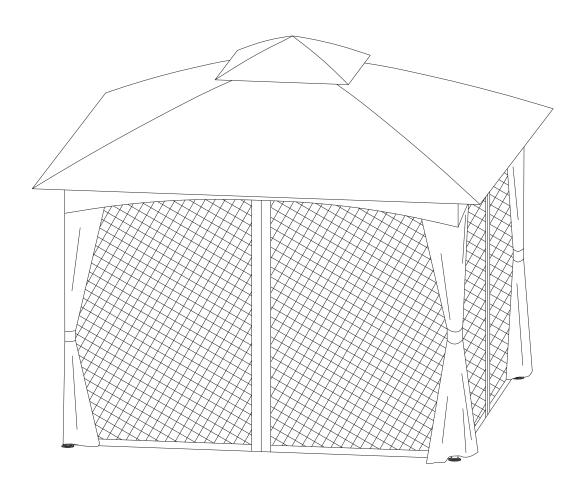

## Product Instructions

C C A A

Step 1:Put two Part C together and put one Part A in the middle of them,then use Screw① to tighten Part C and Part A.

(1)

Step 2:Use Nut(3) and Screw(2) to connect two Part C and tighten them. Then put one Part J on the bottom side of the two attached Part C. Use Screw(1) to tighten the Part J.Repeat the steps above to assemble the other six Part C.