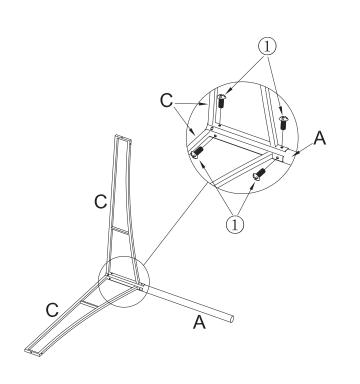

## Product Instructions

C C A A

Step 1:Put two Part C together and put one Part A in the middle of them,then use Screw① to tighten Part C and Part A.

(1)

Step 2:Use Nut(3) and Screw(2) to connect two Part C and tighten them. Then put one Part J on the bottom side of the two attached Part C. Use Screw(1) to tighten the Part J.Repeat the steps above to assemble the other six Part C.