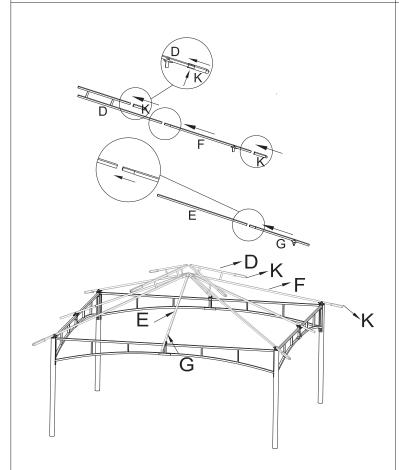

Step 3:Insert the small head of Part F to the long side of Part D directly and insert one Part K to the other head of Part F.Then insert one Part K to the short side of Part D.Insert the small head of Part G to Part E.

Repeat the steps above to assemble the other Part D,F,K,E and G.

Step 4:Insert four Part F to the four corners of the frame (the top of Part A) . Then insert the other side(the bottom side of Part D) to Part L. 4

Step 5:Insert Part G to the middle part of the two attached part C. The other three Part G should be done as this. Then insert the other head of Part E to Part L. Finally, Insert Part M(the steel hook) to the hole of Part L and turn it to tighten it.