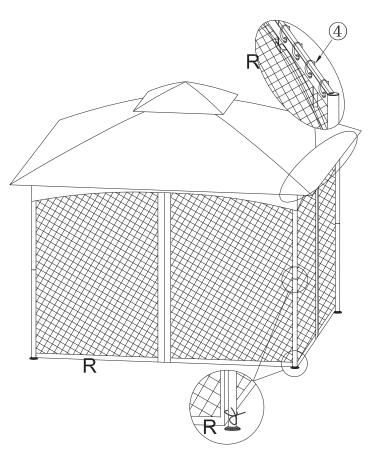

Step 5:Insert Part G to the middle part of the two attached part C. The other three Part G should be done as this. Then insert the other head of Part E to Part L. Finally, Insert Part M(the steel hook) to the hole of Part L and turn it to tighten it.