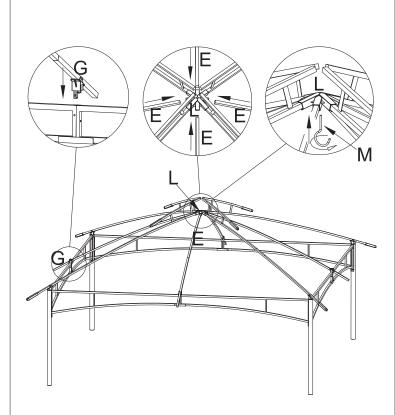

Repeat the steps above to assemble the other Part D,F,K,E and G.

Step 4:Insert four Part F to the four corners of the frame (the top of Part A) . Then insert the other side(the bottom side of Part D) to Part L. 4

Step 5:Insert Part G to the middle part of the two attached part C. The other three Part G should be done as this. Then insert the other head of Part E to Part L. Finally, Insert Part M(the steel hook) to the hole of Part L and turn it to tighten it.