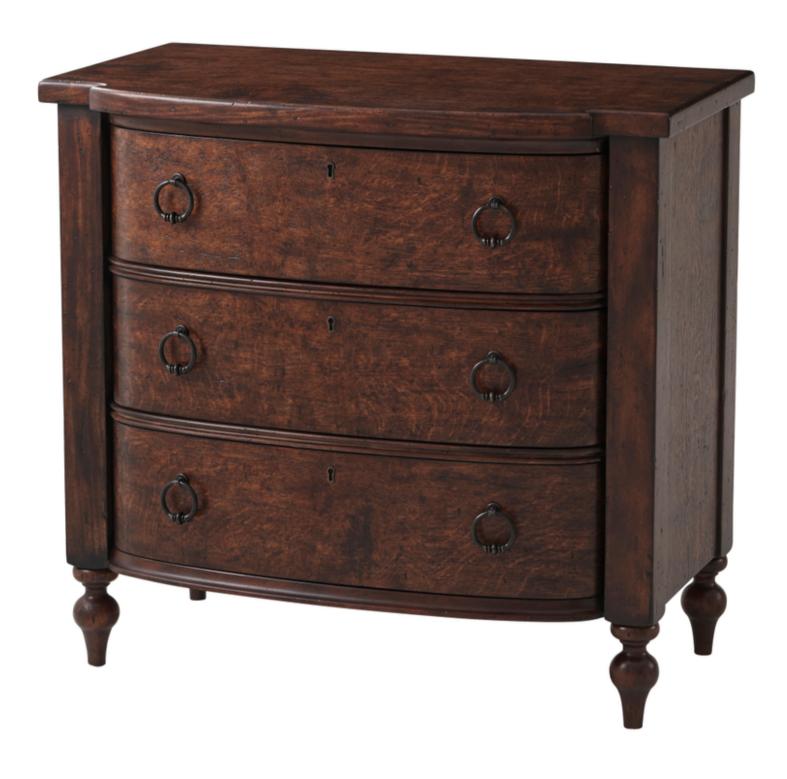

## Naseby Nightstand

AL60046

A reclaimed oak veneered and mahogany nightstand with bellied drawer faces, a shaped top, and four finely turned legs supporting bold pilasters.

This design also features oil rubbed escutcheons and pulls on every drawer.

This item must be installed by a licensed contractor with the wall anchoring 'Anti-Tip kit' provided.

W  $34 \times D 20 \times H 32$  inches

Material(s): Reclaimed Oak Veneer, Mahogany, Brass

Collection: Althorp - Victory Oak