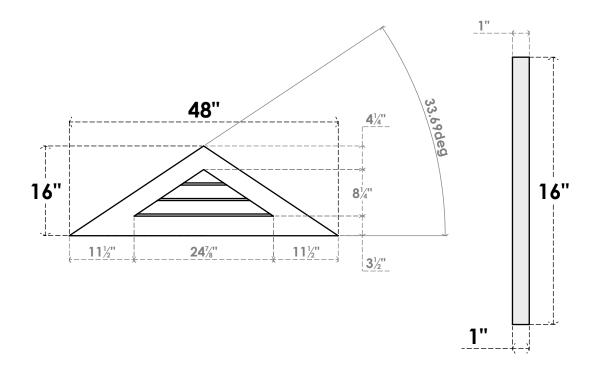

## GVPTR48X1601SN

48"W X 16"H TRIANGLE SURFACE MOUNT PVC GABLE VENT 8/12 PITCH: NON-FUNCTIONAL, W/ 3-1/2"W X 1"P STANDARD FRAME

**FRONT** 

SIDE

LOUVER HEIGHT: 2 3/4"

LOUVER QTY: 3

1. INSTALLATION TO BE COMPLETED IN ACCORDANCE WITH MANUFACTURER'S SPECIFICATIONS. 2. DRAWING MAY NOT BE TO SCALE