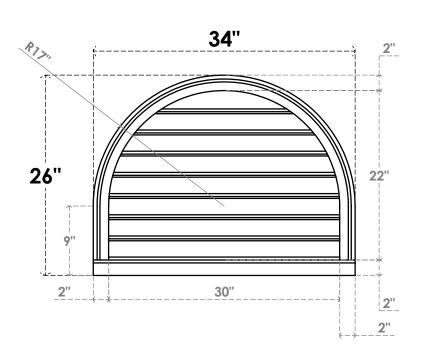

## GVPRT34X2603SF

34"W X 26"H ROUND TOP SURFACE MOUNT PVC GABLE VENT: FUNCTIONAL, W/ 2"W X 2"P **BRICKMOULD SILL FRAME** 

**VENTING AREA: 47.57 SQ IN** 

LOUVER HEIGHT: 2 3/4"

LOUVER QTY: 8

**FRONT** 

SIDE

1. INSTALLATION TO BE COMPLETED IN ACCORDANCE WITH MANUFACTURER'S SPECIFICATIONS. 2. DRAWING MAY NOT BE TO SCALE