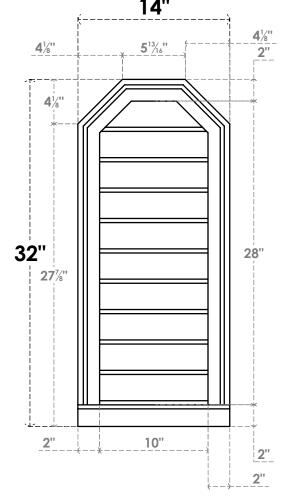

GVPOT14X3203SN

14"W X 32"H OCTAGONAL TOP SURFACE MOUNT PVC GABLE VENT: NON-FUNCTIONAL, W/ 2"W X 2"P BRICKMOULD SILL FRAME 14"

LOUVER HEIGHT: 2 3/4"

LOUVER QTY: 10

**FRONT** 

**NOTES** 

SIDE

EKENA MILLWORK 2300 WEST MAIN ST. CLARKSVILLE, TX 75426 TOLL FREE: 866-607-0453 WWW.EKENAMILLWORK.COM