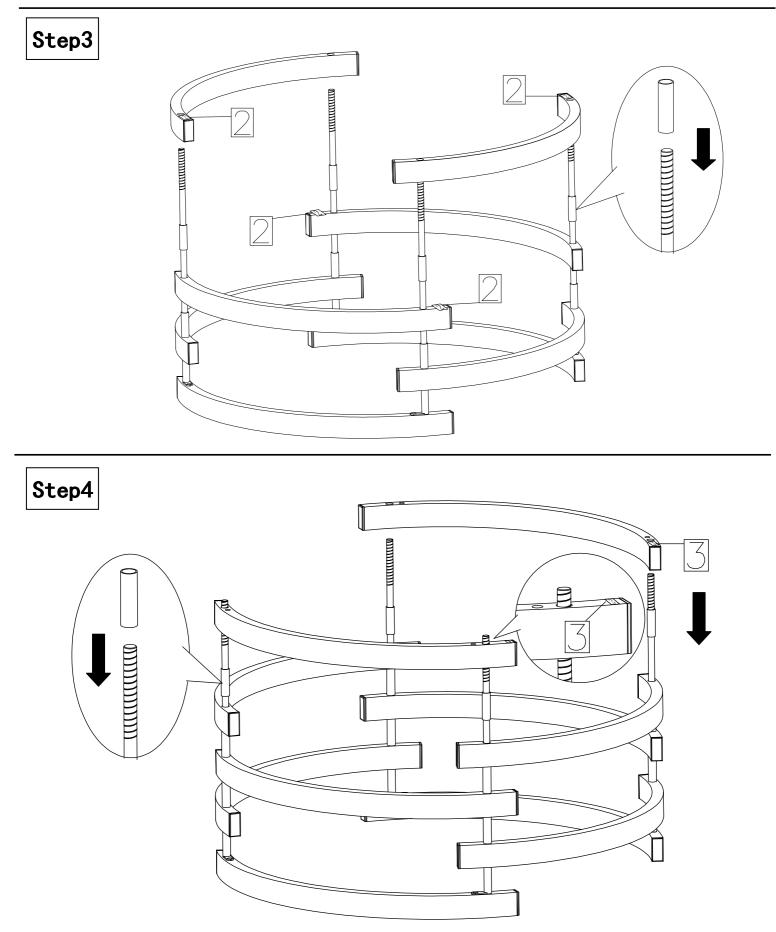

# **Assembly Instructions**

\*Do not fully tighten screws & bolts until the entire unit is completely assembled.