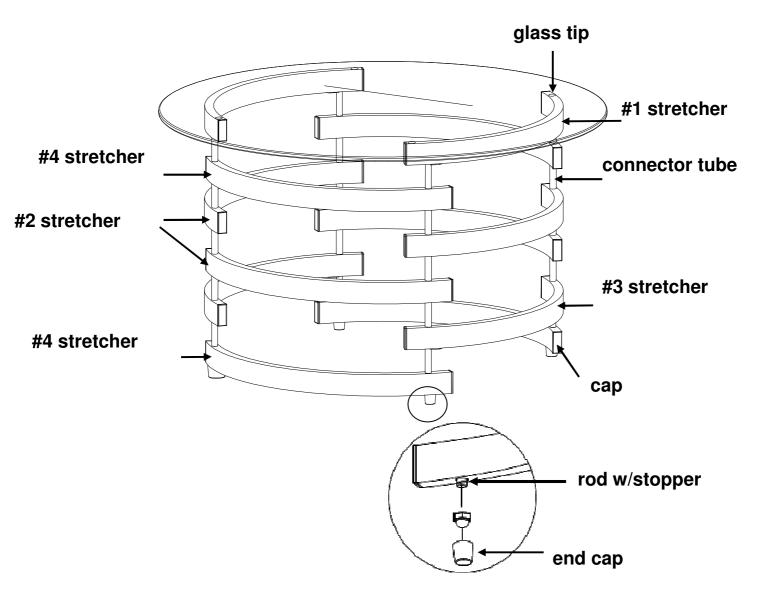

# **Assembly Instructions**

\*Do not fully tighten screws & bolts until the entire unit is completely assembled.