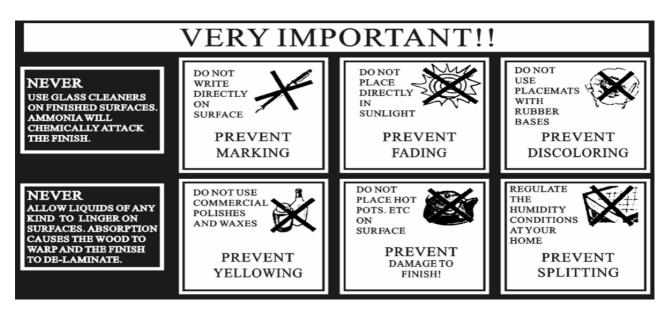

#### The Enemies of Wood:

- Moisture is wood's worst enemy. Liquid spills should be gently wiped up immediately. Coasters should be used under all beverages.
- Do not allow rubber or vinyl materials to lie on the furniture. Chemicals in rubber may leave a stain. Put a strip of felt or leather under accessories that have rubber or vinyl.
- Heat creates a chemical change in the furniture's finish, which result in a white spot. Use protective pads under hot dishes, appliances, etc.
- Sunlight's ultraviolet rays can damage the finish of furniture. Do not place furniture directly against a heater or radiator and do not place in the path of hot streams of air from central heating. This will cause extreme localized drying of the wood.