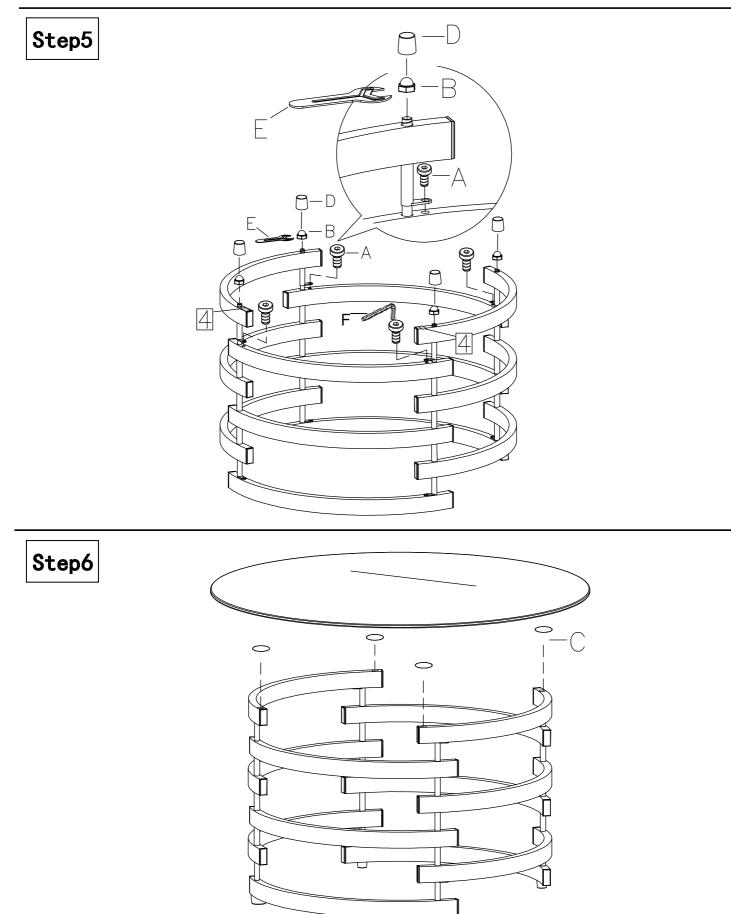

# **Assembly Instructions**

\*Do not fully tighten screws & bolts until the entire unit is completely assembled.