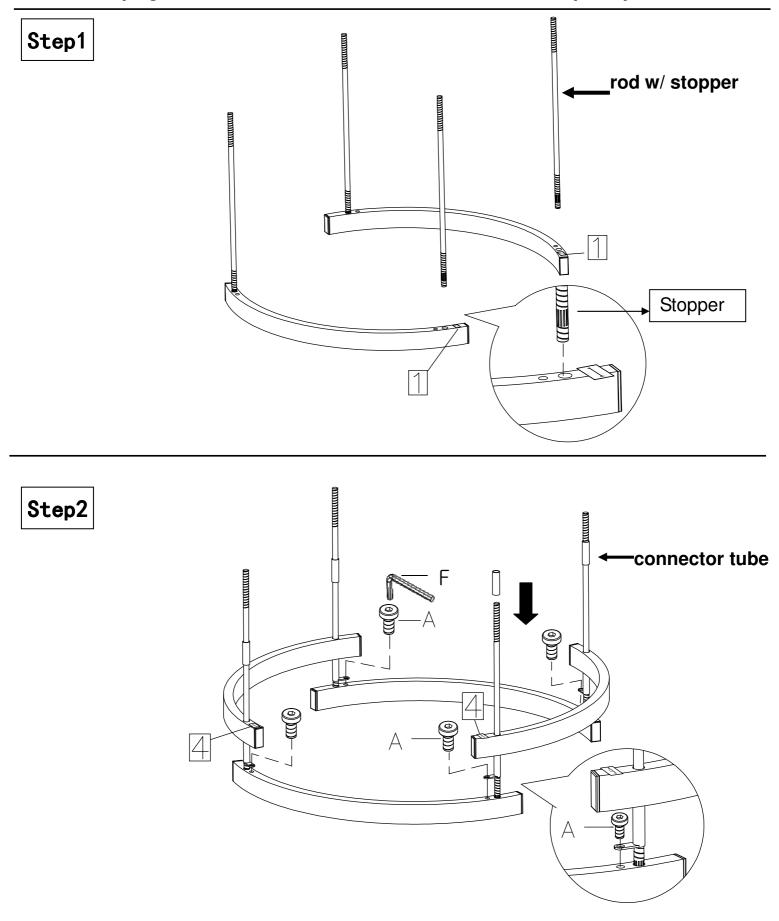

# **Assembly Instructions**

\*Do not fully tighten screws & bolts until the entire unit is completely assembled.