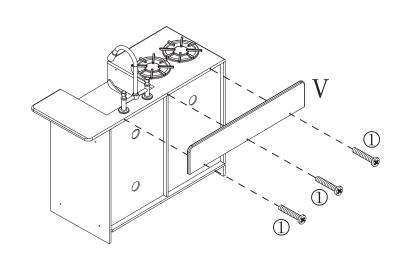

| 1PC | 1PC  | 1PC   | 1PC | 1PC  |
| S    | Т   | U    | V     | W   | X    |
|      |     |      | © © ® |     |      |
| 2PCS | 1PC | 1PC  | 1PC   | 1PC | 1PC  |
| Y    | Z   | (12) |       |     |      |
|      |     |      |       |     |      |
| 1PC  | 1PC | 2PCS |       |     |      |























 $\frac{Step}{6} \frac{11}{\text{Mono}} 8PCS$ 









6 **9**3×8mm 4PCS

### Step 15



① PC





























Step 22



Step 23















Step 26

Step 27









#### Step 29

7 C 1PC

8) 1 PC

9 M6×25mm 1PC



### Step 30

 $\begin{array}{c|cccc}
\hline
\bigcirc & \bullet & & & \\
\hline
\bigcirc & \bullet & & & \\
\bullet & \bullet & & & \\
\bullet & \bullet & & & \\
\end{array}$  2PCS



1 **4**PCS **4**PCS





① **4** 2PCS **4** 4×22mm

### Step 33





### Step 34

6 **9**3×8mm 4PCS























1PC













### Step 41



MADE IN CHINA