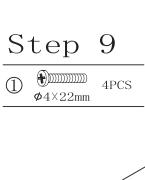

### Step 30

 $\begin{array}{c|cccc}
\hline
\bigcirc & \bullet & & & \\
\hline
\bigcirc & \bullet & & & \\
\bullet & \bullet & & & \\
\bullet & \bullet & & & \\
\end{array}$  2PCS

1 **4**PCS **4**PCS

① **4** 2PCS **4** 4×22mm