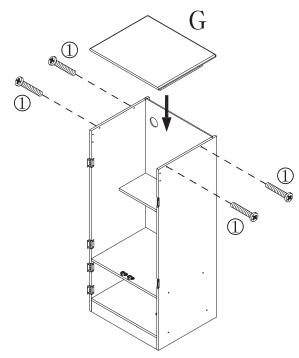

### PRODUCT PARTS:

| A    | В   | С    | D     | Е   | F    |
|------|-----|------|-------|-----|------|
|      |     |      |       |     | 0000 |
| 1PC  | 1PC | 1PC  | 1PC   | 1PC | 1PC  |
| G    | Н   | I    | J     | K   | L    |
|      |     |      |       |     |      |
| 1PC  | 1PC | 1PC  | 1PC   | 1PC | 1PC  |
| M    | N   | 0    | Р     | Q   | R    |
|      |     |      |       |     |      |
| 1PC  | 1PC | 1PC  | 1PC   | 1PC | 1PC  |
| S    | Т   | U    | V     | W   | X    |
|      |     |      | © © ® |     |      |
| 2PCS | 1PC | 1PC  | 1PC   | 1PC | 1PC  |
| Y    | Z   | (12) |       |     |      |
|      |     |      |       |     |      |
| 1PC  | 1PC | 2PCS |       |     |      |