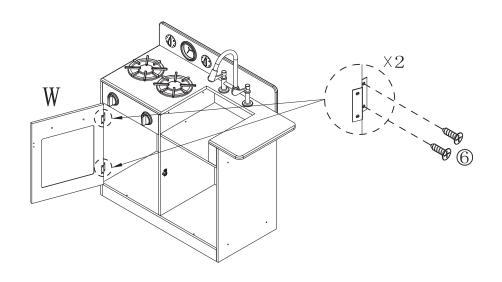

|
| S    | Т   | U    | V     | W   | X    |
|      |     |      | © © ® |     |      |
| 2PCS | 1PC | 1PC  | 1PC   | 1PC | 1PC  |
| Y    | Z   | (12) |       |     |      |
|      |     |      |       |     |      |
| 1PC  | 1PC | 2PCS |       |     |      |























 $\frac{Step}{6} \frac{11}{\text{Mono}} 8PCS$ 









6 **9**3×8mm 4PCS

### Step 15



① PC





























Step 22



Step 23















Step 26

Step 27









#### Step 29

7 C 1PC

8) 1 PC

9 M6×25mm 1PC



### Step 30

 $\begin{array}{c|cccc}
\hline
\bigcirc & \bullet & & & \\
\hline
\bigcirc & \bullet & & & \\
\bullet & \bullet & & & \\
\bullet & \bullet & & & \\
\end{array}$  2PCS



1 **4**PCS **4**PCS





① **4** 2PCS **4** 4×22mm

### Step 33





### Step 34

6 **9**3×8mm 4PCS























1PC













### Step 41



MADE IN CHINA