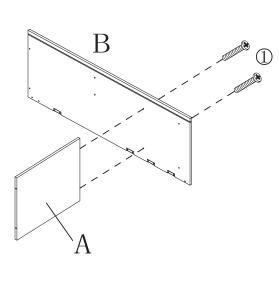

(s) located in this assembly instruction sheet when you contact us.

#### HARDWARE:



### PRODUCT PARTS:

| A    | В   | С    | D     | Е   | F    |
|------|-----|------|-------|-----|------|
|      |     |      |       |     | 0000 |
| 1PC  | 1PC | 1PC  | 1PC   | 1PC | 1PC  |
| G    | Н   | I    | J     | K   | L    |
|      |     |      |       |     |      |
| 1PC  | 1PC | 1PC  | 1PC   | 1PC | 1PC  |
| M    | N   | 0    | Р     | Q   | R    |
|      |     |      |       |     |      |
| 1PC  | 1PC | 1PC  | 1PC   | 1PC | 1PC  |
| S    | Т   | U    | V     | W   | X    |
|      |     |      | © © ® |     |      |
| 2PCS | 1PC | 1PC  | 1PC   | 1PC | 1PC  |
| Y    | Z   | (12) |       |     |      |
|      |     |      |       |     |      |
| 1PC  | 1PC | 2PCS |       |     |      |























 $\frac{Step}{6} \frac{11}{\text{Mono}} 8PCS$ 









6 **9**3×8mm 4PCS

### Step 15



① PC





























Step 22



Step 23















Step 26

Step 27









#### Step 29

7 C 1PC

8) 1 PC

9 M6×25mm 1PC



### Step 30

 $\begin{array}{c|cccc}
\hline
\bigcirc & \bullet & & & \\
\hline
\bigcirc & \bullet & & & \\
\bullet & \bullet & & & \\
\bullet & \bullet & & & \\
\end{array}$  2PCS



1 **4**PCS **4**PCS





① **4** 2PCS **4** 4×22mm

### Step 33





### Step 34

6 **9**3×8mm 4PCS























1PC













### Step 41



MADE IN CHINA