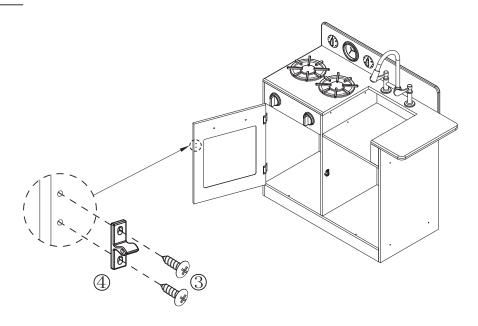

| U    | V     | W   | X    |
|      |     |      | © © ® |     |      |
| 2PCS | 1PC | 1PC  | 1PC   | 1PC | 1PC  |
| Y    | Z   | (12) |       |     |      |
|      |     |      |       |     |      |
| 1PC  | 1PC | 2PCS |       |     |      |























 $\frac{Step}{6} \frac{11}{\text{Mono}} 8PCS$ 









6 **9**3×8mm 4PCS

### Step 15



① PC





























Step 22



Step 23















Step 26

Step 27









#### Step 29

7 C 1PC

8) 1 PC

9 M6×25mm 1PC



### Step 30

 $\begin{array}{c|cccc}
\hline
\bigcirc & \bullet & & & \\
\hline
\bigcirc & \bullet & & & \\
\bullet & \bullet & & & \\
\bullet & \bullet & & & \\
\end{array}$  2PCS



1 **4**PCS **4**PCS





① **4** 2PCS **4** 4×22mm

### Step 33





### Step 34

6 **9**3×8mm 4PCS























1PC













### Step 41



MADE IN CHINA