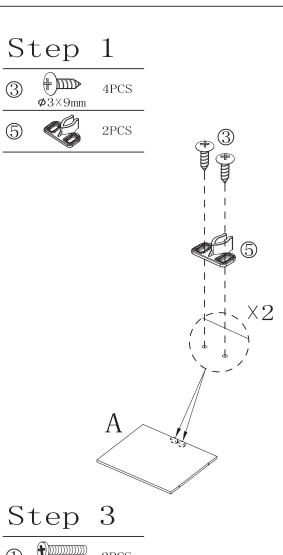

mber(s) located in this assembly instruction sheet when you contact us.

#### HARDWARE:



### PRODUCT PARTS:

| A    | В   | С    | D     | Е   | F    |
|------|-----|------|-------|-----|------|
|      |     |      |       |     | 0000 |
| 1PC  | 1PC | 1PC  | 1PC   | 1PC | 1PC  |
| G    | Н   | I    | J     | K   | L    |
|      |     |      |       |     |      |
| 1PC  | 1PC | 1PC  | 1PC   | 1PC | 1PC  |
| M    | N   | 0    | Р     | Q   | R    |
|      |     |      |       |     |      |
| 1PC  | 1PC | 1PC  | 1PC   | 1PC | 1PC  |
| S    | Т   | U    | V     | W   | X    |
|      |     |      | © © ® |     |      |
| 2PCS | 1PC | 1PC  | 1PC   | 1PC | 1PC  |
| Y    | Z   | (12) |       |     |      |
|      |     |      |       |     |      |
| 1PC  | 1PC | 2PCS |       |     |      |























 $\frac{Step}{6} \frac{11}{\text{Mono}} 8PCS$ 









6 **9**3×8mm 4PCS

### Step 15



① PC





























Step 22



Step 23















Step 26

Step 27









#### Step 29

7 C 1PC

8) 1 PC

9 M6×25mm 1PC



### Step 30

 $\begin{array}{c|cccc}
\hline
\bigcirc & \bullet & & & \\
\hline
\bigcirc & \bullet & & & \\
\bullet & \bullet & & & \\
\bullet & \bullet & & & \\
\end{array}$  2PCS



1 **4**PCS **4**PCS





① **4** 2PCS **4** 4×22mm

### Step 33





### Step 34

6 **9**3×8mm 4PCS























1PC













### Step 41



MADE IN CHINA