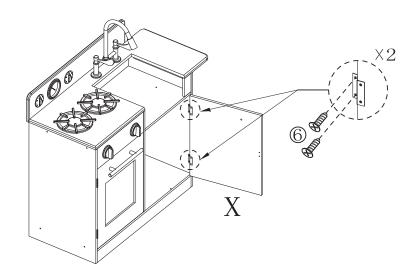

| V     | W   | X    |
|      |     |      | © © ® |     |      |
| 2PCS | 1PC | 1PC  | 1PC   | 1PC | 1PC  |
| Y    | Z   | (12) |       |     |      |
|      |     |      |       |     |      |
| 1PC  | 1PC | 2PCS |       |     |      |























 $\frac{Step}{6} \frac{11}{\text{Mono}} 8PCS$ 









6 **9**3×8mm 4PCS

### Step 15



① PC





























Step 22



Step 23















Step 26

Step 27









#### Step 29

7 C 1PC

8) 1 PC

9 M6×25mm 1PC



### Step 30

 $\begin{array}{c|cccc}
\hline
\bigcirc & \bullet & & & \\
\hline
\bigcirc & \bullet & & & \\
\bullet & \bullet & & & \\
\bullet & \bullet & & & \\
\end{array}$  2PCS



1 **4**PCS **4**PCS





① **4** 2PCS **4** 4×22mm

### Step 33





### Step 34

6 **9**3×8mm 4PCS























1PC













### Step 41



MADE IN CHINA