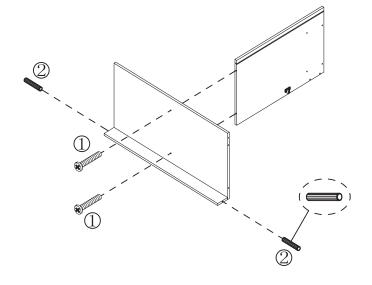

### Step 30

 $\begin{array}{c|cccc}
\hline
\bigcirc & \bullet & & & \\
\hline
\bigcirc & \bullet & & & \\
\bullet & \bullet & & & \\
\bullet & \bullet & & & \\
\end{array}$  2PCS

1 **4**PCS **4**PCS

① **4** 2PCS **4** 4×22mm