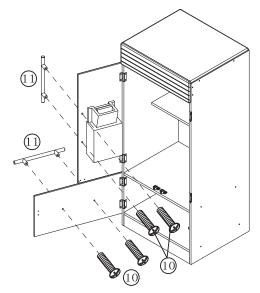

### HARDWARE:



### PRODUCT PARTS:

| A    | В   | С    | D     | Е   | F    |
|------|-----|------|-------|-----|------|
|      |     |      |       |     | 0000 |
| 1PC  | 1PC | 1PC  | 1PC   | 1PC | 1PC  |
| G    | Н   | I    | J     | K   | L    |
|      |     |      |       |     |      |
| 1PC  | 1PC | 1PC  | 1PC   | 1PC | 1PC  |
| M    | N   | 0    | Р     | Q   | R    |
|      |     |      |       |     |      |
| 1PC  | 1PC | 1PC  | 1PC   | 1PC | 1PC  |
| S    | Т   | U    | V     | W   | X    |
|      |     |      | © © ® |     |      |
| 2PCS | 1PC | 1PC  | 1PC   | 1PC | 1PC  |
| Y    | Z   | (12) |       |     |      |
|      |     |      |       |     |      |
| 1PC  | 1PC | 2PCS |       |     |      |























 $\frac{Step}{6} \frac{11}{\text{Mono}} 8PCS$ 









6 **9**3×8mm 4PCS

### Step 15



① PC





























Step 22



Step 23















Step 26

Step 27









#### Step 29

7 C 1PC

8) 1 PC

9 M6×25mm 1PC



### Step 30

 $\begin{array}{c|cccc}
\hline
\bigcirc & \bullet & & & \\
\hline
\bigcirc & \bullet & & & \\
\bullet & \bullet & & & \\
\bullet & \bullet & & & \\
\end{array}$  2PCS



1 **4**PCS **4**PCS





① **4** 2PCS **4** 4×22mm

### Step 33





### Step 34

6 **9**3×8mm 4PCS























1PC













### Step 41



MADE IN CHINA