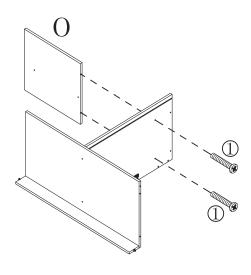

### Step 30

 $\begin{array}{c|cccc}
\hline
\bigcirc & \bullet & & & \\
\hline
\bigcirc & \bullet & & & \\
\bullet & \bullet & & & \\
\bullet & \bullet & & & \\
\end{array}$  2PCS

1 **4**PCS **4**PCS

① **4** 2PCS **4** 4×22mm