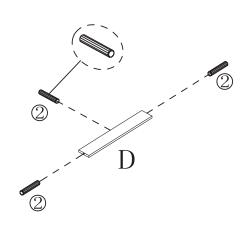

### Step 30

 $\begin{array}{c|cccc}
\hline
\bigcirc & \bullet & & & \\
\hline
\bigcirc & \bullet & & & \\
\bullet & \bullet & & & \\
\bullet & \bullet & & & \\
\end{array}$  2PCS

1 **4**PCS **4**PCS

① **4** 2PCS **4** 4×22mm