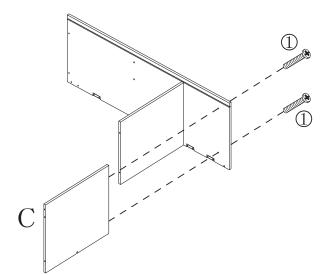

### Step 30

 $\begin{array}{c|cccc}
\hline
\bigcirc & \bullet & & & \\
\hline
\bigcirc & \bullet & & & \\
\bullet & \bullet & & & \\
\bullet & \bullet & & & \\
\end{array}$  2PCS

1 **4**PCS **4**PCS

① **4** 2PCS **4** 4×22mm