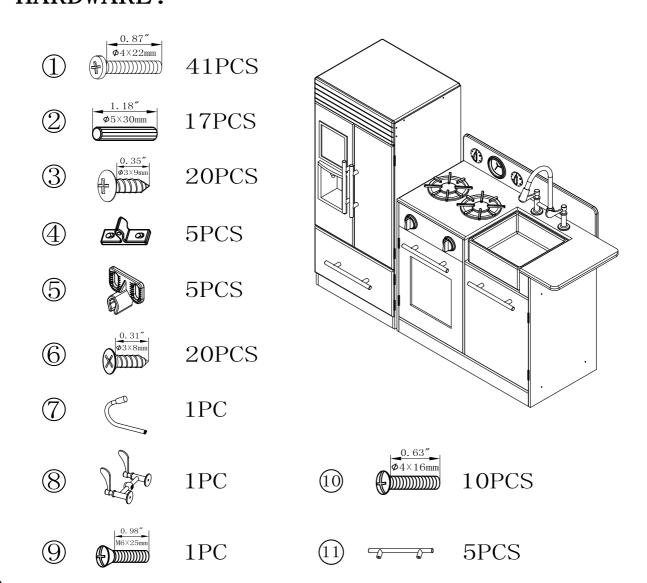

Urban Adventure
Play Kitchen with Ice Maker
Function - White

#### **WARNING:**

Small parts and sharp points may be present prior to assembly.

#### **Care Instructions**

To clean your product, use mild soap and water on adamp cloth. Do not use window cleaners or cleaning abrasives as they will scratch the surface and could damage the protective coating.

#### **Customer Service**

For questions regarding this product, or to receive replacement or missing parts, please contact customer service based on your location. Please have ready the model number and part number(s) located in this assembly instruction sheet when you contact us.

#### HARDWARE:



### PRODUCT PARTS:

| A    | В   | С    | D     | Е   | F    |
|------|-----|------|-------|-----|------|
|      |     |      |       |     | 0000 |
| 1PC  | 1PC | 1PC  | 1PC   | 1PC | 1PC  |
| G    | Н   | I    | J     | K   | L    |
|      |     |      |       |     |      |
| 1PC  | 1PC | 1PC  | 1PC   | 1PC | 1PC  |
| M    | N   | 0    | Р     | Q   | R    |
|      |     |      |       |     |      |
| 1PC  | 1PC | 1PC  | 1PC   | 1PC | 1PC  |
| S    | Т   | U    | V     | W   | X    |
|      |     |      | © © ® |     |      |
| 2PCS | 1PC | 1PC  | 1PC   | 1PC | 1PC  |
| Y    | Z   | (12) |       |     |      |
|      |     |      |       |     |      |
| 1PC  | 1PC | 2PCS |       |     |      |























 $\frac{Step}{6} \frac{11}{\text{Mono}} 8PCS$ 









6 **9**3×8m