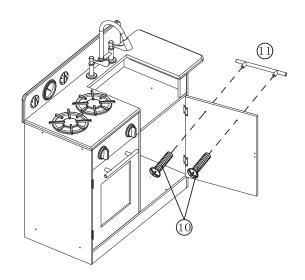

| W   | X    |
|      |     |      | © © ® |     |      |
| 2PCS | 1PC | 1PC  | 1PC   | 1PC | 1PC  |
| Y    | Z   | (12) |       |     |      |
|      |     |      |       |     |      |
| 1PC  | 1PC | 2PCS |       |     |      |























 $\frac{Step}{6} \frac{11}{\text{Mono}} 8PCS$ 









6 **9**3×8mm 4PCS

### Step 15



① PC





























Step 22



Step 23















Step 26

Step 27









#### Step 29

7 C 1PC

8) 1 PC

9 M6×25mm 1PC



### Step 30

 $\begin{array}{c|cccc}
\hline
\bigcirc & \bullet & & & \\
\hline
\bigcirc & \bullet & & & \\
\bullet & \bullet & & & \\
\bullet & \bullet & & & \\
\end{array}$  2PCS



1 **4**PCS **4**PCS





① **4** 2PCS **4** 4×22mm

### Step 33





### Step 34

6 **9**3×8mm 4PCS























1PC













### Step 41



MADE IN CHINA