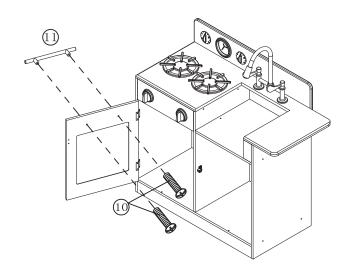

| Т   | U    | V     | W   | X    |
|      |     |      | © © ® |     |      |
| 2PCS | 1PC | 1PC  | 1PC   | 1PC | 1PC  |
| Y    | Z   | (12) |       |     |      |
|      |     |      |       |     |      |
| 1PC  | 1PC | 2PCS |       |     |      |























 $\frac{Step}{6} \frac{11}{\text{Mono}} 8PCS$ 









6 **9**3×8mm 4PCS

### Step 15



① PC





























Step 22



Step 23















Step 26

Step 27









#### Step 29

7 C 1PC

8) 1 PC

9 M6×25mm 1PC



### Step 30

 $\begin{array}{c|cccc}
\hline
\bigcirc & \bullet & & & \\
\hline
\bigcirc & \bullet & & & \\
\bullet & \bullet & & & \\
\bullet & \bullet & & & \\
\end{array}$  2PCS



1 **4**PCS **4**PCS





① **4** 2PCS **4** 4×22mm

### Step 33





### Step 34

6 **9**3×8mm 4PCS























1PC













### Step 41



MADE IN CHINA