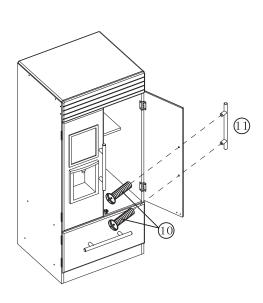

В   | С    | D     | Е   | F    |
|------|-----|------|-------|-----|------|
|      |     |      |       |     | 0000 |
| 1PC  | 1PC | 1PC  | 1PC   | 1PC | 1PC  |
| G    | Н   | I    | J     | K   | L    |
|      |     |      |       |     |      |
| 1PC  | 1PC | 1PC  | 1PC   | 1PC | 1PC  |
| M    | N   | 0    | Р     | Q   | R    |
|      |     |      |       |     |      |
| 1PC  | 1PC | 1PC  | 1PC   | 1PC | 1PC  |
| S    | Т   | U    | V     | W   | X    |
|      |     |      | © © ® |     |      |
| 2PCS | 1PC | 1PC  | 1PC   | 1PC | 1PC  |
| Y    | Z   | (12) |       |     |      |
|      |     |      |       |     |      |
| 1PC  | 1PC | 2PCS |       |     |      |























 $\frac{Step}{6} \frac{11}{\text{Mono}} 8PCS$ 









6 **9**3×8mm 4PCS

### Step 15



① PC





























Step 22



Step 23















Step 26

Step 27









#### Step 29

7 C 1PC

8) 1 PC

9 M6×25mm 1PC



### Step 30

 $\begin{array}{c|cccc}
\hline
\bigcirc & \bullet & & & \\
\hline
\bigcirc & \bullet & & & \\
\bullet & \bullet & & & \\
\bullet & \bullet & & & \\
\end{array}$  2PCS



1 **4**PCS **4**PCS





① **4** 2PCS **4** 4×22mm

### Step 33





### Step 34

6 **9**3×8mm 4PCS























1PC













### Step 41



MADE IN CHINA