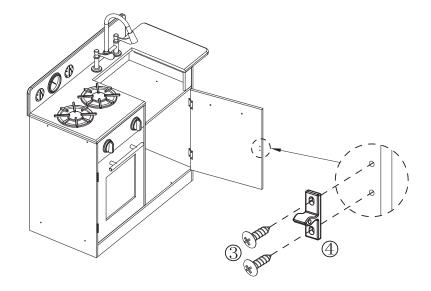

| X    |
|      |     |      | © © ® |     |      |
| 2PCS | 1PC | 1PC  | 1PC   | 1PC | 1PC  |
| Y    | Z   | (12) |       |     |      |
|      |     |      |       |     |      |
| 1PC  | 1PC | 2PCS |       |     |      |























 $\frac{Step}{6} \frac{11}{\text{Mono}} 8PCS$ 









6 **9**3×8mm 4PCS

### Step 15



① PC





























Step 22



Step 23















Step 26

Step 27









#### Step 29

7 C 1PC

8) 1 PC

9 M6×25mm 1PC



### Step 30

 $\begin{array}{c|cccc}
\hline
\bigcirc & \bullet & & & \\
\hline
\bigcirc & \bullet & & & \\
\bullet & \bullet & & & \\
\bullet & \bullet & & & \\
\end{array}$  2PCS



1 **4**PCS **4**PCS





① **4** 2PCS **4** 4×22mm

### Step 33





### Step 34

6 **9**3×8mm 4PCS























1PC













### Step 41



MADE IN CHINA