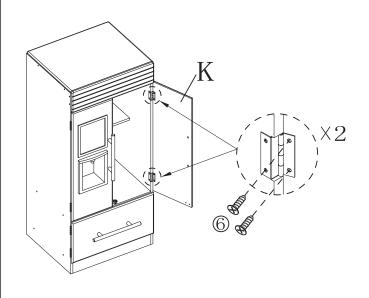

| В   | С    | D     | Е   | F    |
|------|-----|------|-------|-----|------|
|      |     |      |       |     | 0000 |
| 1PC  | 1PC | 1PC  | 1PC   | 1PC | 1PC  |
| G    | Н   | I    | J     | K   | L    |
|      |     |      |       |     |      |
| 1PC  | 1PC | 1PC  | 1PC   | 1PC | 1PC  |
| M    | N   | 0    | Р     | Q   | R    |
|      |     |      |       |     |      |
| 1PC  | 1PC | 1PC  | 1PC   | 1PC | 1PC  |
| S    | Т   | U    | V     | W   | X    |
|      |     |      | © © ® |     |      |
| 2PCS | 1PC | 1PC  | 1PC   | 1PC | 1PC  |
| Y    | Z   | (12) |       |     |      |
|      |     |      |       |     |      |
| 1PC  | 1PC | 2PCS |       |     |      |























 $\frac{Step}{6} \frac{11}{\text{Mono}} 8PCS$ 









6 **9**3×8mm 4PCS

### Step 15



① PC





























Step 22



Step 23















Step 26

Step 27









#### Step 29

7 C 1PC

8) 1 PC

9 M6×25mm 1PC



### Step 30

 $\begin{array}{c|cccc}
\hline
\bigcirc & \bullet & & & \\
\hline
\bigcirc & \bullet & & & \\
\bullet & \bullet & & & \\
\bullet & \bullet & & & \\
\end{array}$  2PCS



1 **4**PCS **4**PCS





① **4** 2PCS **4** 4×22mm

### Step 33





### Step 34

6 **9**3×8mm 4PCS























1PC













### Step 41



MADE IN CHINA