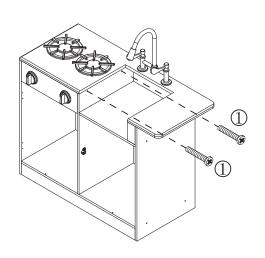

| 1PC | 1PC  | 1PC   | 1PC | 1PC  |
| S    | Т   | U    | V     | W   | X    |
|      |     |      | © © ® |     |      |
| 2PCS | 1PC | 1PC  | 1PC   | 1PC | 1PC  |
| Y    | Z   | (12) |       |     |      |
|      |     |      |       |     |      |
| 1PC  | 1PC | 2PCS |       |     |      |























 $\frac{Step}{6} \frac{11}{\text{Mono}} 8PCS$ 









6 **9**3×8mm 4PCS

### Step 15



① PC





























Step 22



Step 23















Step 26

Step 27









#### Step 29

7 C 1PC

8) 1 PC

9 M6×25mm 1PC



### Step 30

 $\begin{array}{c|cccc}
\hline
\bigcirc & \bullet & & & \\
\hline
\bigcirc & \bullet & & & \\
\bullet & \bullet & & & \\
\bullet & \bullet & & & \\
\end{array}$  2PCS



1 **4**PCS **4**PCS





① **4** 2PCS **4** 4×22mm

### Step 33





### Step 34

6 **9**3×8mm 4PCS























1PC













### Step 41



MADE IN CHINA