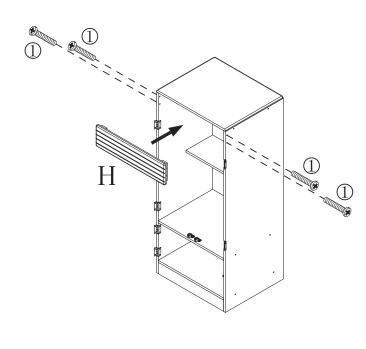

### PRODUCT PARTS:

| A    | В   | С    | D     | Е   | F    |
|------|-----|------|-------|-----|------|
|      |     |      |       |     | 0000 |
| 1PC  | 1PC | 1PC  | 1PC   | 1PC | 1PC  |
| G    | Н   | I    | J     | K   | L    |
|      |     |      |       |     |      |
| 1PC  | 1PC | 1PC  | 1PC   | 1PC | 1PC  |
| M    | N   | 0    | Р     | Q   | R    |
|      |     |      |       |     |      |
| 1PC  | 1PC | 1PC  | 1PC   | 1PC | 1PC  |
| S    | Т   | U    | V     | W   | X    |
|      |     |      | © © ® |     |      |
| 2PCS | 1PC | 1PC  | 1PC   | 1PC | 1PC  |
| Y    | Z   | (12) |       |     |      |
|      |     |      |       |     |      |
| 1PC  | 1PC | 2PCS |       |     |      |