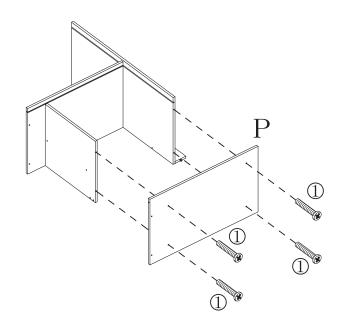

----|-------|-----|------|
|      |     |      |       |     | 0000 |
| 1PC  | 1PC | 1PC  | 1PC   | 1PC | 1PC  |
| G    | Н   | I    | J     | K   | L    |
|      |     |      |       |     |      |
| 1PC  | 1PC | 1PC  | 1PC   | 1PC | 1PC  |
| M    | N   | 0    | Р     | Q   | R    |
|      |     |      |       |     |      |
| 1PC  | 1PC | 1PC  | 1PC   | 1PC | 1PC  |
| S    | Т   | U    | V     | W   | X    |
|      |     |      | © © ® |     |      |
| 2PCS | 1PC | 1PC  | 1PC   | 1PC | 1PC  |
| Y    | Z   | (12) |       |     |      |
|      |     |      |       |     |      |
| 1PC  | 1PC | 2PCS |       |     |      |























 $\frac{Step}{6} \frac{11}{\text{Mono}} 8PCS$ 









6 **9**3×8mm 4PCS

### Step 15



① PC





























Step 22



Step 23















Step 26

Step 27









#### Step 29

7 C 1PC

8) 1 PC

9 M6×25mm 1PC



### Step 30

 $\begin{array}{c|cccc}
\hline
\bigcirc & \bullet & & & \\
\hline
\bigcirc & \bullet & & & \\
\bullet & \bullet & & & \\
\bullet & \bullet & & & \\
\end{array}$  2PCS



1 **4**PCS **4**PCS





① **4** 2PCS **4** 4×22mm

### Step 33





### Step 34

6 **9**3×8mm 4PCS























1PC













### Step 41



MADE IN CHINA