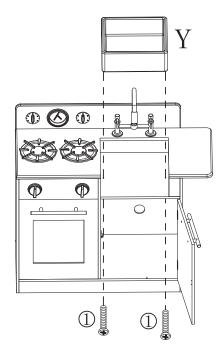

X    |
|      |     |      | © © ® |     |      |
| 2PCS | 1PC | 1PC  | 1PC   | 1PC | 1PC  |
| Y    | Z   | (12) |       |     |      |
|      |     |      |       |     |      |
| 1PC  | 1PC | 2PCS |       |     |      |























 $\frac{Step}{6} \frac{11}{\text{Mono}} 8PCS$ 









6 **9**3×8mm 4PCS

### Step 15



① PC





























Step 22



Step 23















Step 26

Step 27









#### Step 29

7 C 1PC

8) 1 PC

9 M6×25mm 1PC



### Step 30

 $\begin{array}{c|cccc}
\hline
\bigcirc & \bullet & & & \\
\hline
\bigcirc & \bullet & & & \\
\bullet & \bullet & & & \\
\bullet & \bullet & & & \\
\end{array}$  2PCS



1 **4**PCS **4**PCS





① **4** 2PCS **4** 4×22mm

### Step 33





### Step 34

6 **9**3×8mm 4PCS























1PC













### Step 41



MADE IN CHINA