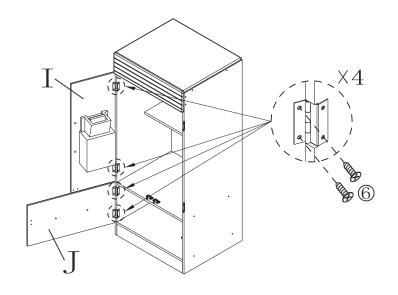

#### HARDWARE:



### PRODUCT PARTS:

| A    | В   | С    | D     | Е   | F    |
|------|-----|------|-------|-----|------|
|      |     |      |       |     | 0000 |
| 1PC  | 1PC | 1PC  | 1PC   | 1PC | 1PC  |
| G    | Н   | I    | J     | K   | L    |
|      |     |      |       |     |      |
| 1PC  | 1PC | 1PC  | 1PC   | 1PC | 1PC  |
| M    | N   | 0    | Р     | Q   | R    |
|      |     |      |       |     |      |
| 1PC  | 1PC | 1PC  | 1PC   | 1PC | 1PC  |
| S    | Т   | U    | V     | W   | X    |
|      |     |      | © © ® |     |      |
| 2PCS | 1PC | 1PC  | 1PC   | 1PC | 1PC  |
| Y    | Z   | (12) |       |     |      |
|      |     |      |       |     |      |
| 1PC  | 1PC | 2PCS |       |     |      |























 $\frac{Step}{6} \frac{11}{\text{Mono}} 8PCS$ 









6 **9**3×8mm 4PCS

### Step 15



① PC





























Step 22



Step 23















Step 26

Step 27









#### Step 29

7 C 1PC

8) 1 PC

9 M6×25mm 1PC



### Step 30

 $\begin{array}{c|cccc}
\hline
\bigcirc & \bullet & & & \\
\hline
\bigcirc & \bullet & & & \\
\bullet & \bullet & & & \\
\bullet & \bullet & & & \\
\end{array}$  2PCS



1 **4**PCS **4**PCS





① **4** 2PCS **4** 4×22mm

### Step 33





### Step 34

6 **9**3×8mm 4PCS























1PC













### Step 41



MADE IN CHINA