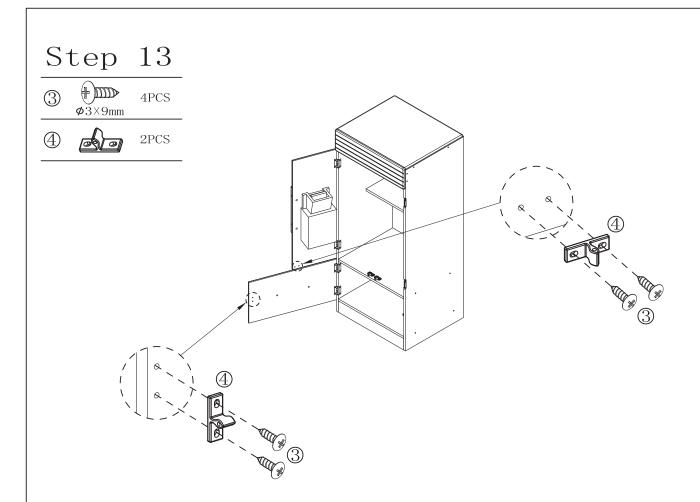

# HARDWARE:



### PRODUCT PARTS:

| A    | В   | С    | D     | Е   | F    |
|------|-----|------|-------|-----|------|
|      |     |      |       |     | 0000 |
| 1PC  | 1PC | 1PC  | 1PC   | 1PC | 1PC  |
| G    | Н   | I    | J     | K   | L    |
|      |     |      |       |     |      |
| 1PC  | 1PC | 1PC  | 1PC   | 1PC | 1PC  |
| M    | N   | 0    | Р     | Q   | R    |
|      |     |      |       |     |      |
| 1PC  | 1PC | 1PC  | 1PC   | 1PC | 1PC  |
| S    | Т   | U    | V     | W   | X    |
|      |     |      | © © ® |     |      |
| 2PCS | 1PC | 1PC  | 1PC   | 1PC | 1PC  |
| Y    | Z   | (12) |       |     |      |
|      |     |      |       |     |      |
| 1PC  | 1PC | 2PCS |       |     |      |























 $\frac{Step}{6} \frac{11}{\text{Mono}} 8PCS$ 









6 **9**3×8mm 4PCS

### Step 15



① PC





























Step 22



Step 23















Step 26

Step 27









#### Step 29

7 C 1PC

8) 1 PC

9 M6×25mm 1PC



### Step 30

 $\begin{array}{c|cccc}
\hline
\bigcirc & \bullet & & & \\
\hline
\bigcirc & \bullet & & & \\
\bullet & \bullet & & & \\
\bullet & \bullet & & & \\
\end{array}$  2PCS



1 **4**PCS **4**PCS





① **4** 2PCS **4** 4×22mm

### Step 33





### Step 34

6 **9**3×8mm 4PCS























1PC













### Step 41



MADE IN CHINA