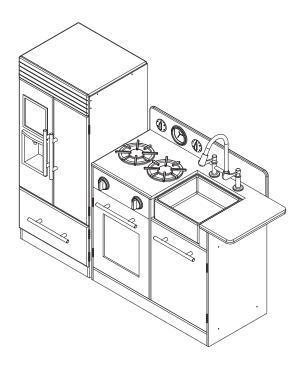

|     |      | © © ® |     |      |
| 2PCS | 1PC | 1PC  | 1PC   | 1PC | 1PC  |
| Y    | Z   | (12) |       |     |      |
|      |     |      |       |     |      |
| 1PC  | 1PC | 2PCS |       |     |      |























 $\frac{Step}{6} \frac{11}{\text{Mono}} 8PCS$ 









6 **9**3×8mm 4PCS

### Step 15



① PC





























Step 22



Step 23















Step 26

Step 27









#### Step 29

7 C 1PC

8) 1 PC

9 M6×25mm 1PC



### Step 30

 $\begin{array}{c|cccc}
\hline
\bigcirc & \bullet & & & \\
\hline
\bigcirc & \bullet & & & \\
\bullet & \bullet & & & \\
\bullet & \bullet & & & \\
\end{array}$  2PCS



1 **4**PCS **4**PCS





① **4** 2PCS **4** 4×22mm

### Step 33





### Step 34

6 **9**3×8mm 4PCS























1PC













### Step 41



MADE IN CHINA