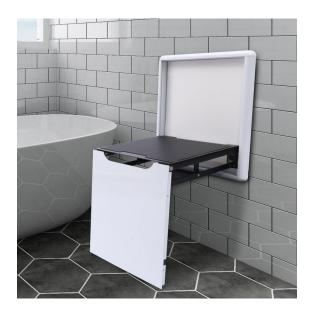

## **Specification**

Color: White

Stool Material: Aluminum Alloy

Cushion Material: PU

Mounting Type: Wall-mounted

Shape: L-shaped

Special Feature: Good Load-bearing Capacity

Load-bearing Capacity: 80kg/176lbs

Gross Weight: 6.3kg/13.89lbs Net Weight: 6.19kg/13.65lbs

Thickness After Folding: 4.5cm/1.77inch

Unfolded Stool Size: 35.7\*32\*67cm/14.0\*12.5\*26.3inch

Cushion Width: 27.6cm/10.8inch

Folded Stool Size: 41\*43cm/16.1\*16.9inch

Installation Frame Inside Size: 24.5\*29cm/9.6\*11.4inch Package Size: 43\*7\*45cm/16.93\*2.76\*17.72inch

1\* Folding Shoes Changing Stool

1\* Mounting Frame

1 Bag\* Screws