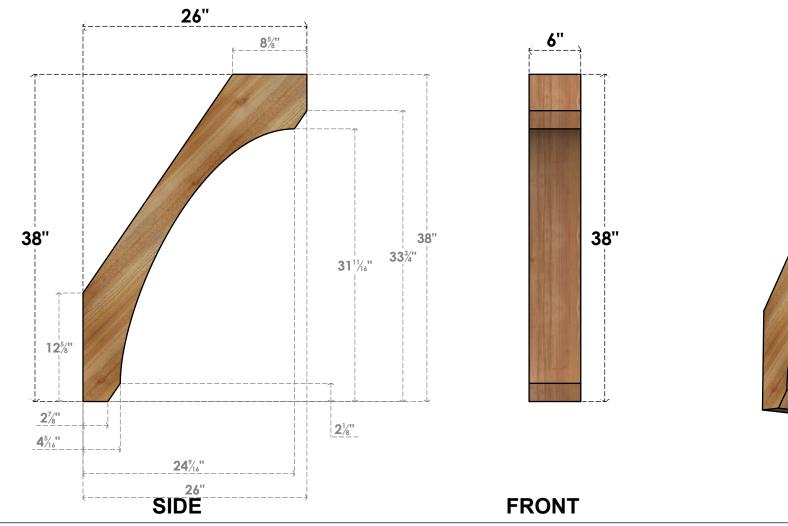

## BRC06X26X38LECOORWR

6"W X 26"D X 38"H LEGACY ROUGH SAWN BRACE, WESTERN RED CEDAR

EKENA MILLWORK 2300 WEST MAIN ST. CLARKSVILLE, TX 75426 TOLL FREE: 866-607-0453 WWW.EKENAMILLWORK.COM

## **NOTES**

1. INSTALLATION TO BE COMPLETED IN ACCORDANCE WITH MANUFACTURER'S SPECIFICATIONS.
2. DRAWING MAY NOT BE TO SCALE

3. THIS DRAWING IS INTENDED FOR DESIGN AND PLANNING PURPOSES ONLY.

4. ALL INFORMATION CONTAINED HEREIN WAS CURRENT AT THE TIME OF DEVELOPMENT BUT MUST BE REVIEWED AND APPROVED BY THE PRODUCT MANUFACTURER TO BE CONSIDERED ACCURATE.

5. PRODUCTS ARE NOT KILN DRIED. THIS ITEM IS UNIQUE AND WILL CONTAIN THE NATURAL VARIATIONS THAT THE WOOD SPECIES OFFERS. THIS MAY RESULT IN VARIATIONS UP TO 1/4"

Revision Date: 06/18/2021