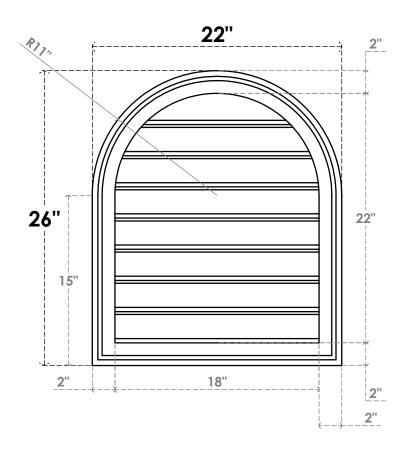

## GVPRT22X2602SF

22"W X 26"H ROUND TOP SURFACE MOUNT PVC GABLE VENT: FUNCTIONAL, W/ 2"W X 1-1/2"P **BRICKMOULD FRAME** 

**VENTING AREA: 30.24 SQ IN** 

LOUVER HEIGHT: 2 3/4"

LOUVER QTY: 8

**FRONT** 

SIDE

1. INSTALLATION TO BE COMPLETED IN ACCORDANCE WITH MANUFACTURER'S SPECIFICATIONS. 2. DRAWING MAY NOT BE TO SCALE