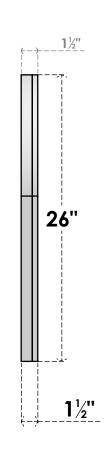

## GVPRT22X2602SF

22"W X 26"H ROUND TOP SURFACE MOUNT PVC GABLE VENT: FUNCTIONAL, W/ 2"W X 1-1/2"P **BRICKMOULD FRAME** 

**VENTING AREA: 30.24 SQ IN** 

LOUVER HEIGHT: 2 3/4"

LOUVER QTY: 8

**FRONT** 

SIDE

1. INSTALLATION TO BE COMPLETED IN ACCORDANCE WITH MANUFACTURER'S SPECIFICATIONS. 2. DRAWING MAY NOT BE TO SCALE