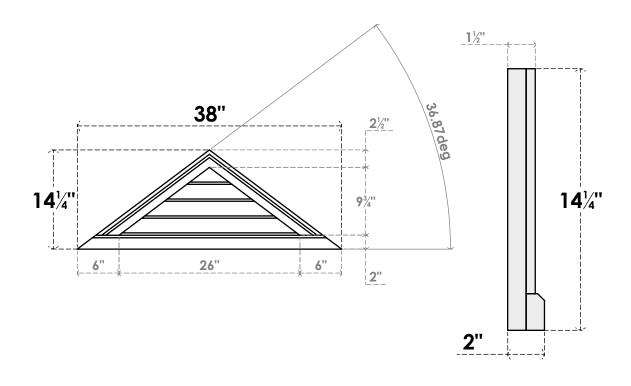

## GVPTR38X1403SN

38"W X 14-1/4"H TRIANGLE SURFACE MOUNT PVC GABLE VENT 9/12 PITCH: NON-FUNCTIONAL, W/ 2"W X 2"P BRICKMOULD SILL FRAME

**FRONT** 

SIDE

LOUVER HEIGHT: 2 1/2" LOUVER QTY: 4

1. INSTALLATION TO BE COMPLETED IN ACCORDANCE WITH MANUFACTURER'S SPECIFICATIONS. 2. DRAWING MAY NOT BE TO SCALE