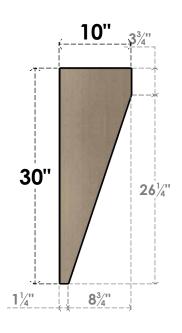

## SIDE PROFILE

### ITEM NUMBER: CORU05X10X30CONRCPR

5"W X 10"D X 30"H SERIES 2 THIN CONCORD ROUGH CEDAR TIMBERTHANE FAUX WOOD CORBEL, PRIMED