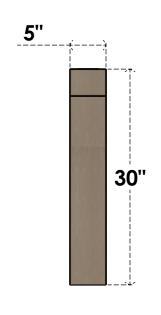

# FRONT PROFILE

### ITEM NUMBER: CORU05X10X30CONRCPR

5"W X 10"D X 30"H SERIES 2 THIN CONCORD ROUGH CEDAR TIMBERTHANE FAUX WOOD CORBEL, PRIMED