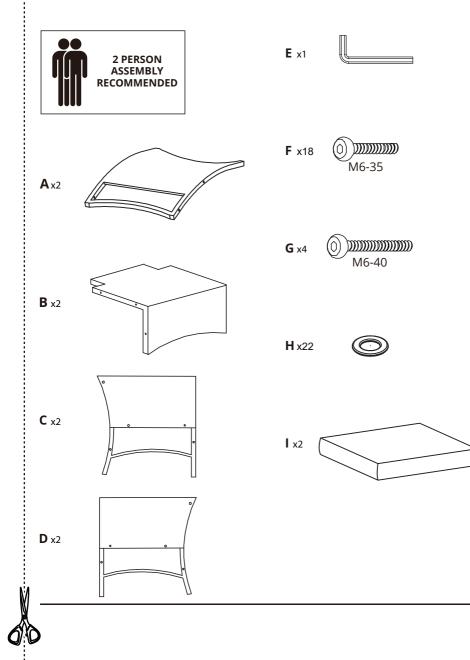

### COMPONENTS

Ensure the following components are in the box before proceeding with assembly:

Step 3

E
1

G
Image: Constraint of the second seco

Step 4

Congratulations! Now you have finished assembling the product.