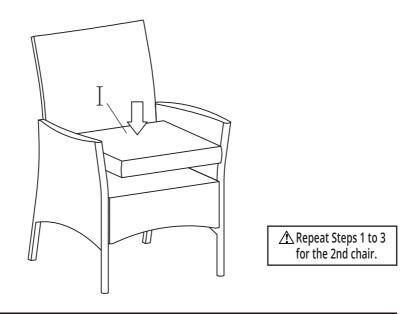

### COMPONENTS

Ensure the following components are in the box before proceeding with assembly:

Step 3

E
1

G
Image: Constraint of the second seco

Step 4

Congratulations! Now you have finished assembling the product.