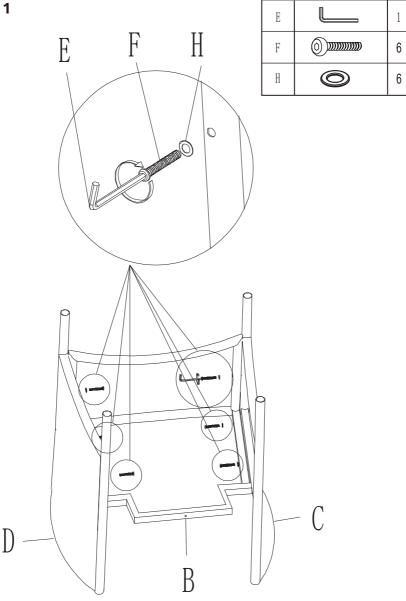

### COMPONENTS

Ensure the following components are in the box before proceeding with assembly:

Step 3

E
1

G
Image: Constraint of the second seco

Step 4

Congratulations! Now you have finished assembling the product.