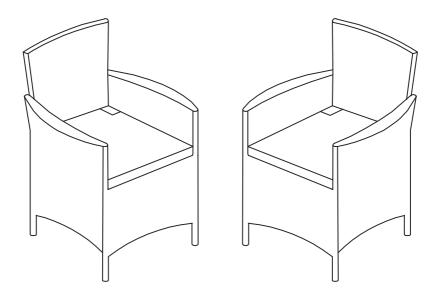

#### Instruction manual 2 x KEMBLE/MARSTON CHAIR



#### ▲ SAFETY AND CARE ADVICE ▲

#### PLEASE READ THESE INSTRUCTIONS CAREFULLY AND KEEP FOR FUTURE REFERENCE

•Warning: Please lift with care.

• Check you have all the components and tools listed on pages 2

- Remove all fittings from the plastic bags and separate them into their groups.
- Keep children and animals away from the work area, small parts could choke if swallowed.
- Make sure you have enough space to lay out the parts before starting.
- Do not stand or put weight on the product, this could cause damage.
- Assemble the item as close to its final position (in the same room) as possible.

• Assemble on a soft level surface to avoid damaging the unit or your floor (use opened out unit carton).



- We do not recommend the use of power drill/drivers *for inserting screws*, as th