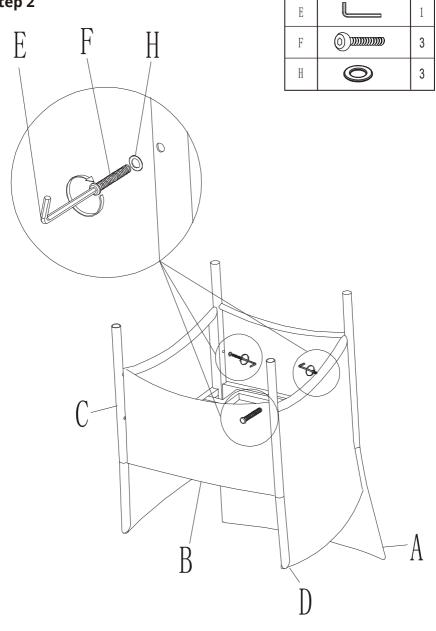

### COMPONENTS

Ensure the following components are in the box before proceeding with assembly:

Step 3

E
1

G
Image: Constraint of the second seco

Step 4

Congratulations! Now you have finished assembling the product.