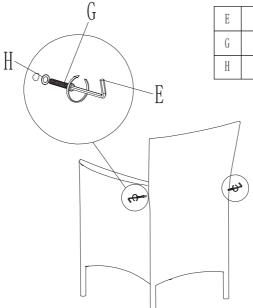

### COMPONENTS

Ensure the following components are in the box before proceeding with assembly:

Step 3

E
1

G
Image: Constraint of the second seco

Step 4

Congratulations! Now you have finished assembling the product.