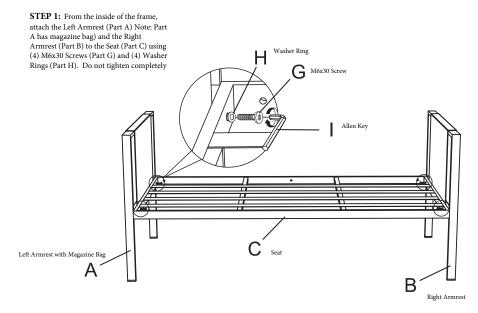

#### STEP 1 PARTS REQUIRED

| Part | Image         | Description   | QTY |
|------|---------------|---------------|-----|
| А    |               | Left Armrest  | 1x  |
| В    |               | Right Armrest | 1x  |
| С    |               | Seat          | 1x  |
| G    | (d))))))))))) | M6x30 Screw   | 4x  |
| Н    | 0             | Washer Ring   | 4x  |
| -    |               | Allen Key     | 1x  |