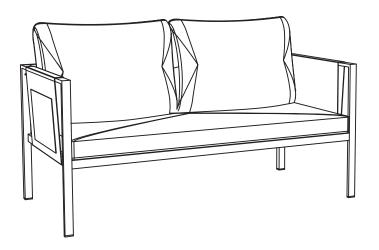

# STEEL FRAME PATIO LOVESEAT WITH CUSHIONS

# PARTS

| Part | Image | Description   | QTY | Part | Image | Description  | QTY |
|------|-------|---------------|-----|------|-------|--------------|-----|
| A    |       | Left Armrest  | 1x  | F    |       | Seat Cushion | 1x  |
| В    |       | Right Armrest | 1x  | G    |       | M6x30 Screw  | 9x  |
| С    |       | Seat          | 1x  | н    |       | Washer Ring  | 9x  |
| D    |       | Back          | 1x  | ı    |       | Allen Key    | 1x  |
| E    |       | Back Cushion  | 2x  |      |       |              |     |