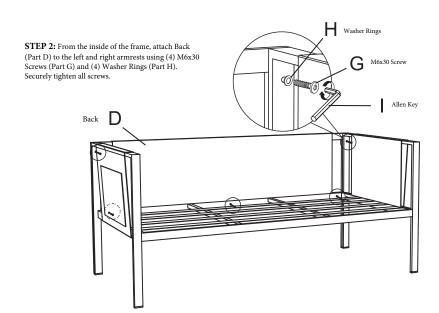

#### STEP 2 PARTS REQUIRED

| Part | Image           | Description | QTY |
|------|-----------------|-------------|-----|
| D    |                 | Back        | 1x  |
| G    | (d))))))))))))) | M6x30 Screw | 5x  |
| Н    | 0               | Washer Ring | 5x  |
| I    |                 | Allen Key   | 1x  |