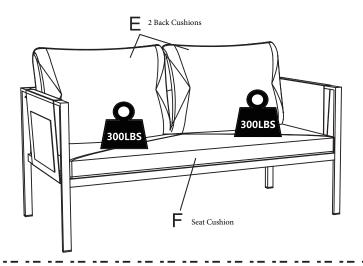

### STEP 3 PARTS REQUIRED

| Part | Image | Description  | QTY |
|------|-------|--------------|-----|
| Е    |       | Back Cushion | 2x  |
| F    |       | Seat Cushion | 1x  |

STEP 3: Add Seat Cushion (Part F) then add both Back Cushions (Part E)