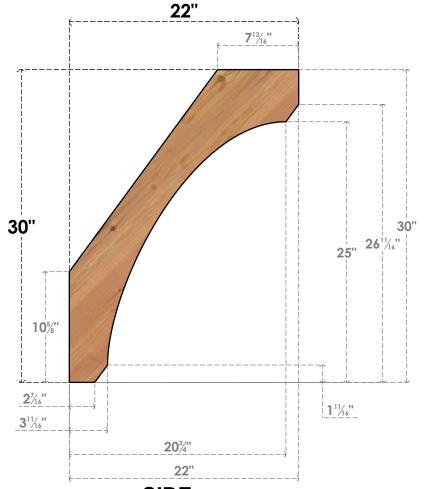

## BRC06X22X30LEC00SWR

5 1/2"W X 22"D X 30"H LEGACY SMOOTH BRACE, WESTERN RED CEDAR

SIDE