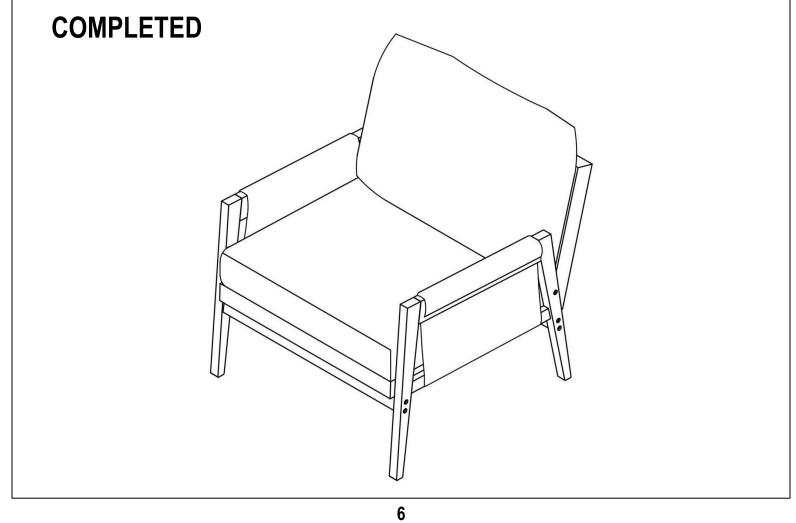

|     | Part List              | Hardware List        |
|-----|------------------------|----------------------|
| A   |                        | ② 5/16" x 60mm       |
|     | BACK CUSHION (1 PC)    | BOLT (3 pcs)         |
| B   |                        |                      |
|     |                        | Ø 1/4" x 60mm        |
|     | SEAT CUSHION (1 PC)    | BOLT (10 pcs)        |
| (C) |                        | Ø 5/16" x 13mm       |
|     | BACK FRAME (1 PC)      | FLAT WASHER ( 3 pcs) |
| D   |                        | Ø 5/16" x 19mm       |
|     | SEAT FRAME (1 PC)      | LOCK WASHER ( 3 pcs) |
| E   |                        | Ø 1/4" x 12 * 10mm   |
|     | ARM CHAIR-LEFT (1 PC)  | NUT (8 pcs)          |
| F   |                        | Ø 10 x 30mm          |
|     | ARM CHAIR-RIGHT (1 PC) | WOOD DOWEL ( 6 pcs)  |
| G   |                        | (7)                  |
|     |                        | M4 x 45mm            |
|     | FRONT STRETCHER (1 PC) | SCREW (4 pcs)        |
| H   |                        | 8 4mm                |
|     | BACK STRETCHER (1 PC)  | ALLEN KEY ( 1 pc)    |