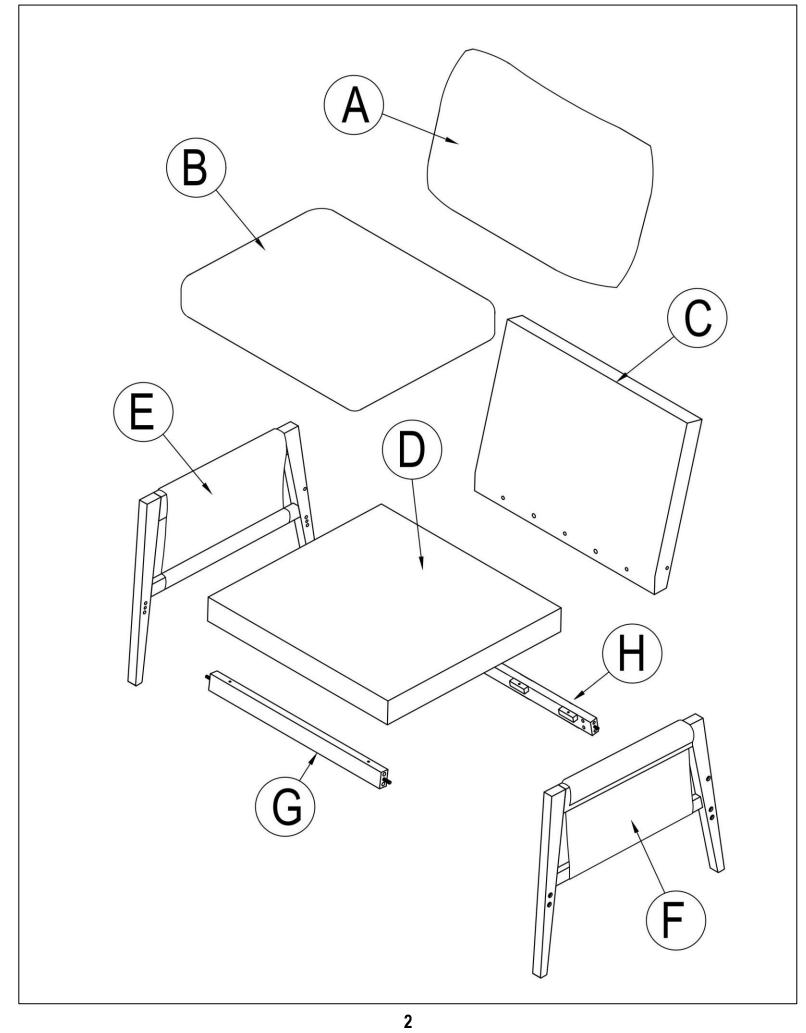

|     | Part List              | Hardware List        |
|-----|------------------------|----------------------|
| A   |                        | ② 5/16" x 60mm       |
|     | BACK CUSHION (1 PC)    | BOLT (3 pcs)         |
| B   |                        |                      |
|     |                        | Ø 1/4" x 60mm        |
|     | SEAT CUSHION (1 PC)    | BOLT (10 pcs)        |
| (C) |                        | Ø 5/16" x 13mm       |
|     | BACK FRAME (1 PC)      | FLAT WASHER ( 3 pcs) |
| D   |                        | Ø 5/16" x 19mm       |
|     | SEAT FRAME (1 PC)      | LOCK WASHER ( 3 pcs) |
| E   |                        | Ø 1/4" x 12 * 10mm   |
|     | ARM CHAIR-LEFT (1 PC)  | NUT (8 pcs)          |
| F   |                        | Ø 10 x 30mm          |
|     | ARM CHAIR-RIGHT (1 PC) | WOOD DOWEL ( 6 pcs)  |
| G   |                        | (7)                  |
|     |                        | M4 x 45mm            |
|     | FRONT STRETCHER (1 PC) | SCREW (4 pcs)        |
| H   |                        | 8 4mm                |
|     | BACK STRETCHER (1 PC)  | ALLEN KEY ( 1 pc)    |