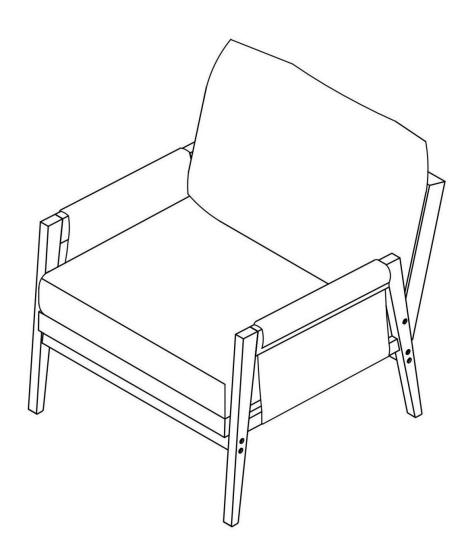

## **ASSEMBLY INSTRUCTION**

ITEM NO. ARMCHAIR WF301654



## **IMPORTANT NOTE:**

- 1 PLACE ALL PARTS ON A CLEAN AND SMOOTH SURF ACE SUCH AS A RUG OR CARPET TO AVOID THE PARTS FROM BEING SCRATCHED.
- 2 BEFORE TOU BEGIN, KINDLKY FOLLOW THE ASSEBLY INSTRUCTIONS STEP BY.
- **③ DO NOT TIGHTEN ALL SCREWS AND BOLTS UNTIL THE CHAIR IS FULLY SET-UP.**



|     | Part List              | Hardware List        |
|-----|------------------------|----------------------|
| A   |                        | ② 5/16" x 60mm       |
|     | BACK CUSHION (1 PC)    | BOLT (3 pcs)         |
| B   |                        |                      |
|     |                        | Ø 1/4" x 60mm        |
|     | SEAT CUSHION (1 PC)    | BOLT (10 pcs)        |
| (C) |                        | Ø 5/16" x 13mm       |
|     | BACK FRAME (1 PC)      | FLAT WASHER ( 3 pcs) |
| D