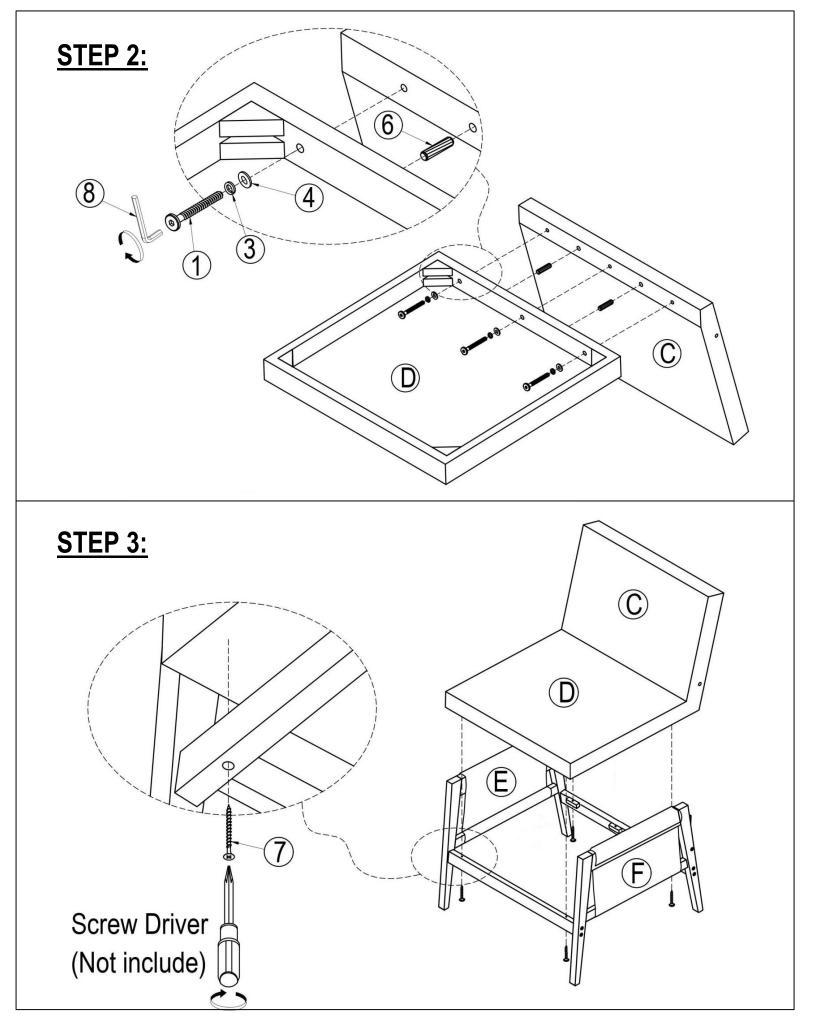

|     | Part List              | Hardware List        |
|-----|------------------------|----------------------|
| A   |                        | ② 5/16" x 60mm       |
|     | BACK CUSHION (1 PC)    | BOLT (3 pcs)         |
| B   |                        |                      |
|     |                        | Ø 1/4" x 60mm        |
|     | SEAT CUSHION (1 PC)    | BOLT (10 pcs)        |
| (C) |                        | Ø 5/16" x 13mm       |
|     | BACK FRAME (1 PC)      | FLAT WASHER ( 3 pcs) |
| D   |                        | Ø 5/16" x 19mm       |
|     | SEAT FRAME (1 PC)      | LOCK WASHER ( 3 pcs) |
| E   |                        | Ø 1/4" x 12 * 10mm   |
|     | ARM CHAIR-LEFT (1 PC)  | NUT (8 pcs)          |
| F   |                        | Ø 10 x 30mm          |
|     | ARM CHAIR-RIGHT (1 PC) | WOOD DOWEL ( 6 pcs)  |
| G   |                        | (7)                  |
|     |                        | M4 x 45mm            |
|     | FRONT STRETCHER (1 PC) | SCREW (4 pcs)        |
| H   |                        | 8 4mm                |
|     | BACK STRETCHER (1 PC)  | ALLEN KEY ( 1 pc)    |