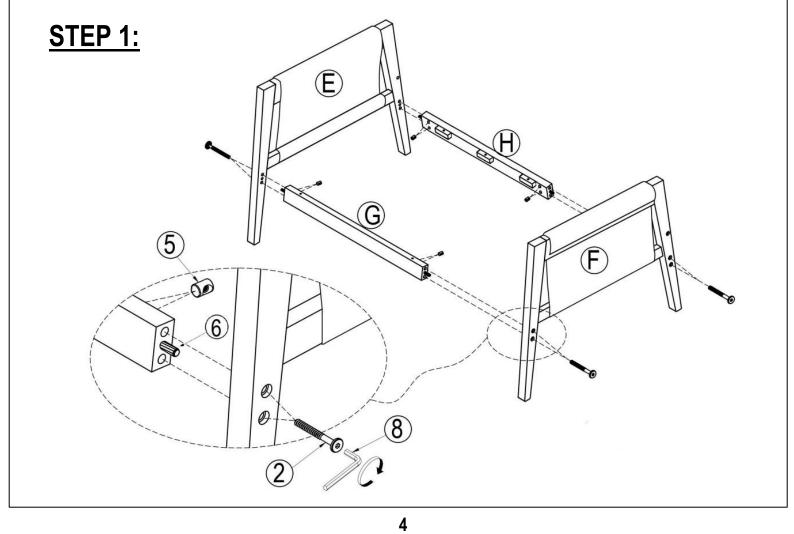

|     | Part List              | Hardware List        |
|-----|------------------------|----------------------|
| A   |                        | ② 5/16" x 60mm       |
|     | BACK CUSHION (1 PC)    | BOLT (3 pcs)         |
| B   |                        |                      |
|     |                        | Ø 1/4" x 60mm        |
|     | SEAT CUSHION (1 PC)    | BOLT (10 pcs)        |
| (C) |                        | Ø 5/16" x 13mm       |
|     | BACK FRAME (1 PC)      | FLAT WASHER ( 3 pcs) |
| D   |                        | Ø 5/16" x 19mm       |
|     | SEAT FRAME (1 PC)      | LOCK WASHER ( 3 pcs) |
| E   |                        | Ø 1/4" x 12 * 10mm   |
|     | ARM CHAIR-LEFT (1 PC)  | NUT (8 pcs)          |
| F   |                        | Ø 10 x 30mm          |
|     | ARM CHAIR-RIGHT (1 PC) | WOOD DOWEL ( 6 pcs)  |
| G   |                        | (7)                  |
|     |                        | M4 x 45mm            |
|     | FRONT STRETCHER (1 PC) | SCREW (4 pcs)        |
| H   |                        | 8 4mm                |
|     | BACK STRETCHER (1 PC)  | ALLEN KEY ( 1 pc)    |