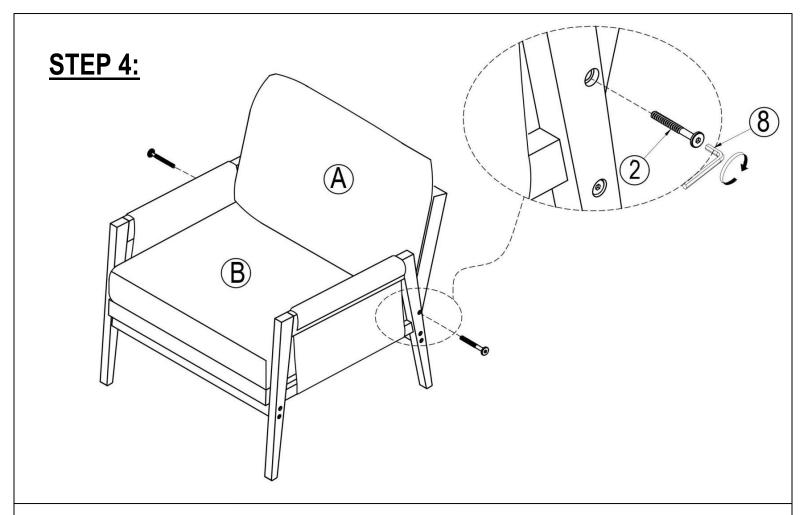

|     | Part List              | Hardware List        |
|-----|------------------------|----------------------|
| A   |                        | ② 5/16" x 60mm       |
|     | BACK CUSHION (1 PC)    | BOLT (3 pcs)         |
| B   |                        |                      |
|     |                        | Ø 1/4" x 60mm        |
|     | SEAT CUSHION (1 PC)    | BOLT (10 pcs)        |
| (C) |                        | Ø 5/16" x 13mm       |
|     | BACK FRAME (1 PC)      | FLAT WASHER ( 3 pcs) |
| D   |                        | Ø 5/16" x 19mm       |
|     | SEAT FRAME (1 PC)      | LOCK WASHER ( 3 pcs) |
| E   |                        | Ø 1/4" x 12 * 10mm   |
|     | ARM CHAIR-LEFT (1 PC)  | NUT (8 pcs)          |
| F   |                        | Ø 10 x 30mm          |
|     | ARM CHAIR-RIGHT (1 PC) | WOOD DOWEL ( 6 pcs)  |
| G   |                        | (7)                  |
|     |                        | M4 x 45mm            |
|     | FRONT STRETCHER (1 PC) | SCREW (4 pcs)        |
| H   |                        | 8 4mm                |
|     | BACK STRETCHER (1 PC)  | ALLEN KEY ( 1 pc)    |