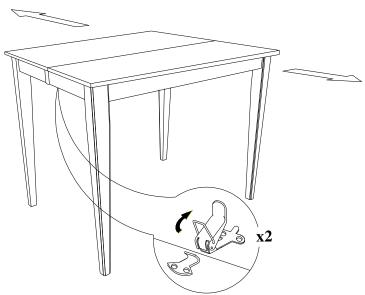

# STEP 2

Unlatch 2 end pieces of table top by the latches underneath table top. Pull the 2 ends of the table top apart.

DINING TABLE 42"X72" WITH 18" BUTTERFLY LEAF