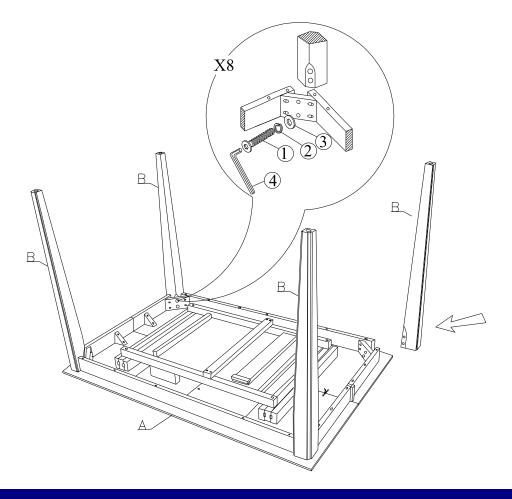

#### STEP 1

Place legs (B) in position as shown below and attach using Bolts (1) and washers (2), (3). Tighten with the Allen key (4) as shown below.