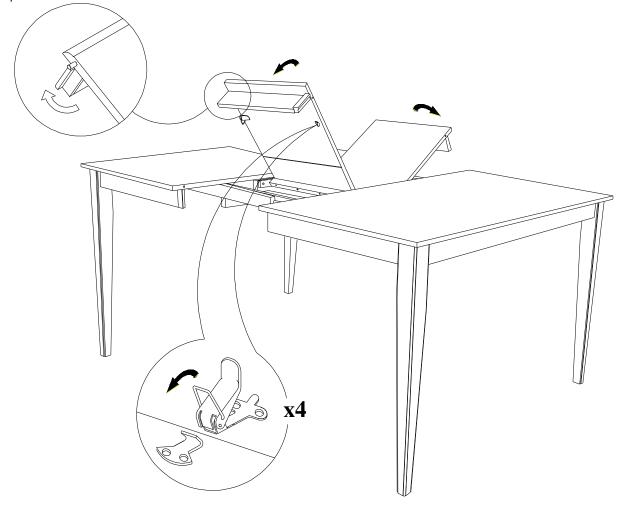

#### STEP 3

Unfold the butterfly leaf with the apron at both ends straightened up as shown on the Step 3. Place flattened butterfly leaf at the center of the table. Then push two end pieces inward making sure all pins & holes aligned. Latch them together by the 4 latches underneath table top.