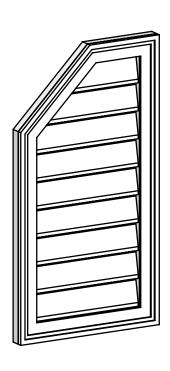

## GVPOL16X3002SF

16"W X 30"H HALF OCTAGON TOP LEFT SURFACE MOUNT PVC GABLE VENT: FUNCTIONAL, W/ 2"W X 1-1/2"P BRICKMOULD FRAME

**VENTING AREA: 22.75 SQ IN** LOUVER HEIGHT: 2 7/8"

LOUVER QTY: 9

**FRONT** 