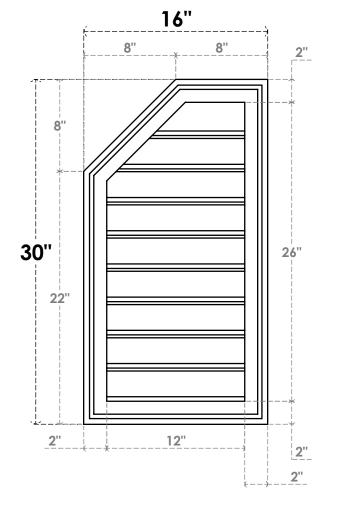

## GVPOL16X3002SF

16"W X 30"H HALF OCTAGON TOP LEFT SURFACE MOUNT PVC GABLE VENT: FUNCTIONAL, W/ 2"W X 1-1/2"P BRICKMOULD FRAME

**VENTING AREA: 22.75 SQ IN** LOUVER HEIGHT: 2 7/8"

LOUVER QTY: 9

**FRONT** 