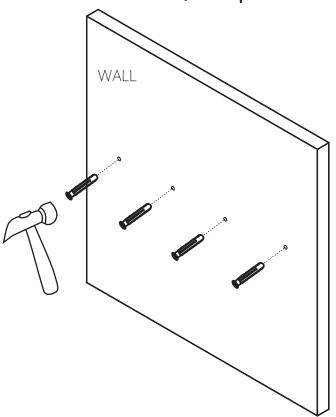

STEP 3: For Wood Wall: Please skip this step and go directly to step 4. Hammer the Anchors (Part d) into place.

STEP 4: Place the Mounting Board (Part b) vertically under the hammered anchor hole from step 3 and mark the exact hole position with a pencil or pen against the vertical position.