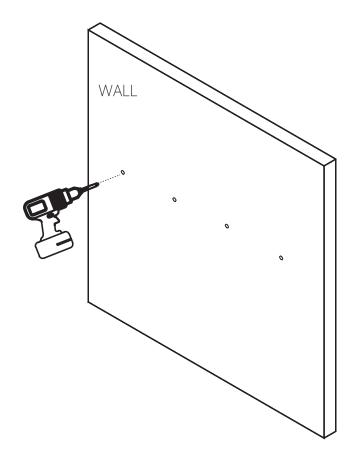

STEP 1: Place the Level on the wall where you want to install, and mark all holes with a pen or pencil.

(For the 48 in., you need to mark 4 holes For the 60 in. and 72 in., you need to mark 6 holes.)

STEP 2: Use a powerdrill to drill the holes you marked in Step 1.