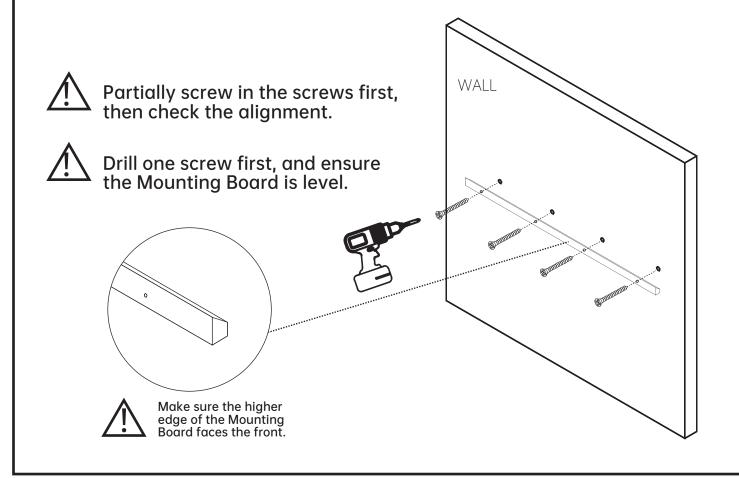

STEP 5: Use a Powerdrill to drill the holes you marked in Step 4.

STEP 6: Align the holes on the Mounting Board from Step 5 with the anchor holes from Step 3, then use a power drill to screw in the screws (Part c) into the Mounting Board.