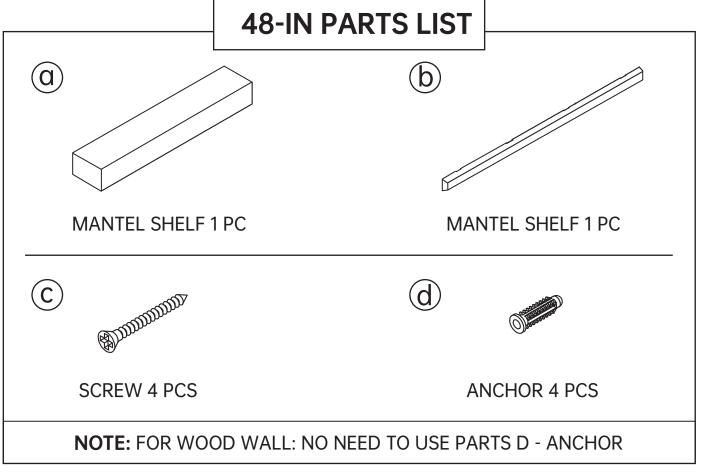

- \*Please make sure the quantity of Mantel Shelf, Screw, Anchor is correct according to the purchased size.
- \*PLEASE NOTE: The following steps are an installation example for a 48-inch mantel shelf. For the 72-inch and 60-inch sizes, you only need to adjust the Mounting Board to 2 pieces and use 6 screws/anchors. All other installation steps remain the same.