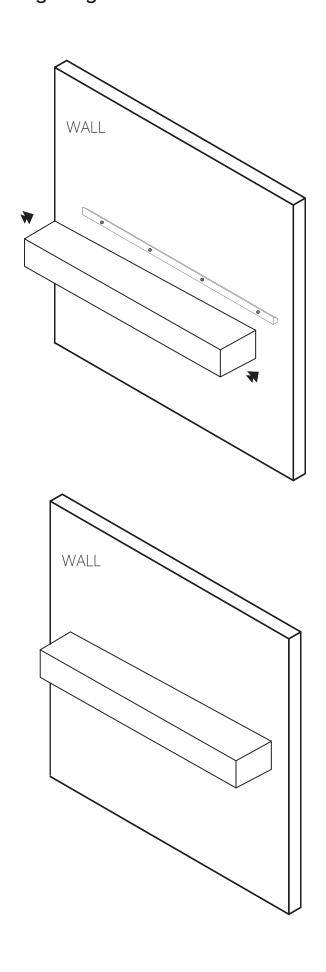

STEP 7: Insert the Mantel Shelf (Part a) to the Mounting Board, push down until the shelf is tight against the wall.