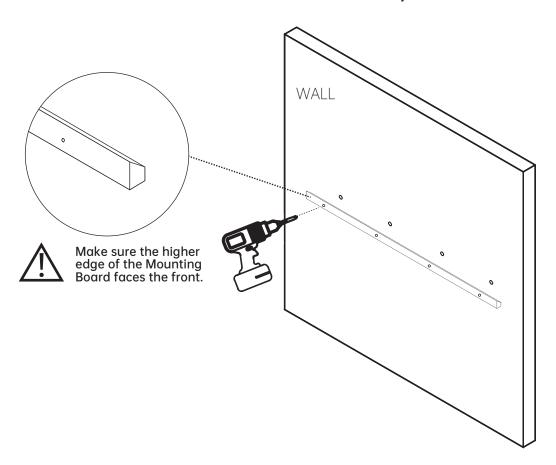

STEP 3: For Wood Wall: Please skip this step and go directly to step 4. Hammer the Anchors (Part d) into place.

STEP 4: Place the Mounting Board (Part b) vertically under the hammered anchor hole from step 3 and mark the exact hole position with a pencil or pen against the vertical position.

STEP 5: Use a Powerdrill to drill the holes you marked in Step 4.

STEP 6: Align the holes on the Mounting Board from Step 5 with the anchor holes from Step 3, then use a power drill to screw in the screws (Part c) into the Mounting Board.