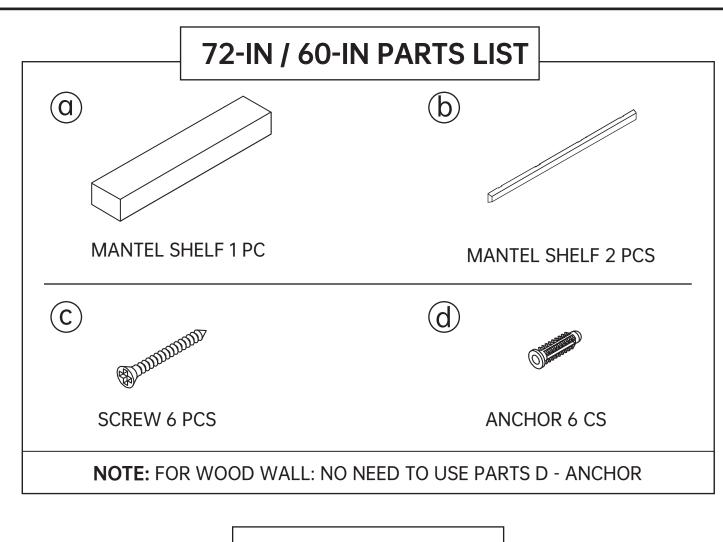

- \*Please make sure the quantity of Mantel Shelf, Screw, Anchor is correct according to the purchased size.
- \*PLEASE NOTE: The following steps are an installation example for a 48-inch mantel shelf. For the 72-inch and 60-inch sizes, you only need to adjust the Mounting Board to 2 pieces and use 6 screws/anchors. All other installation steps remain the same.