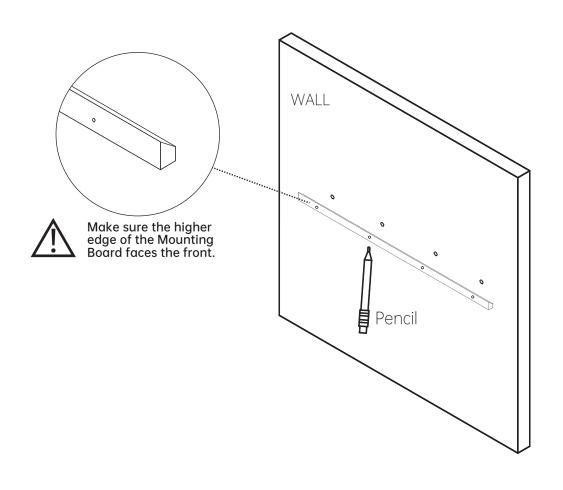

STEP 3: For Wood Wall: Please skip this step and go directly to step 4. Hammer the Anchors (Part d) into place.

STEP 4: Place the Mounting Board (Part b) vertically under the hammered anchor hole from step 3 and mark the exact hole position with a pencil or pen against the vertical position.

STEP 5: Use a Powerdrill to drill the holes you marked in Step 4.

STEP 6: Align the holes on the Mounting Board from Step 5 with the anchor holes from Step 3, then use a power drill to screw in the screws (Part c) into the Mounting Board.