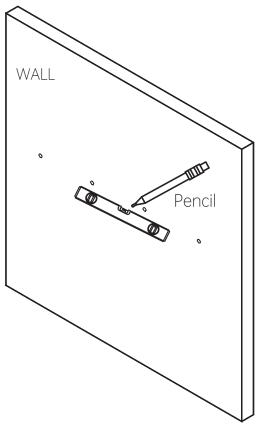

STEP 1: Place the Level on the wall where you want to install, and mark all holes with a pen or pencil.

(For the 48 in., you need to mark 4 holes For the 60 in. and 72 in., you need to mark 6 holes.)

STEP 2: Use a powerdrill to drill the holes you marked in Step 1.