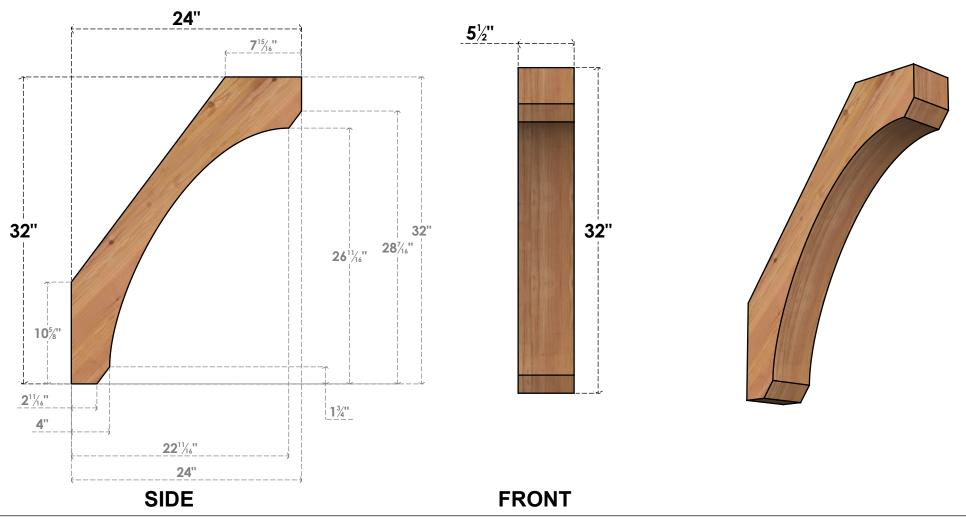

## BRC06X24X32LEC00SWR

5 1/2"W X 24"D X 32"H LEGACY SMOOTH BRACE, WESTERN RED CEDAR

**EKENA MILLWORK** 2300 WEST MAIN ST. CLARKSVILLE, TX 75426 TOLL FREE: 866-607-0453 WWW.EKENAMILLWORK.COM