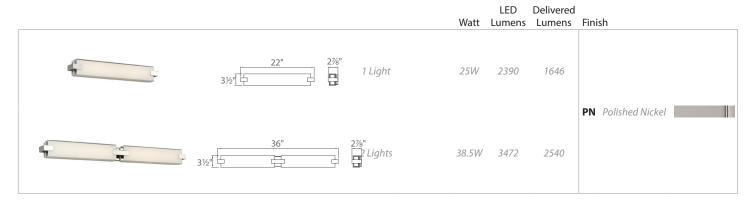

## **FEATURES**

- White mitered glass
- CEC Title 24 compliant
- Vertical or horizontal mount
- $\bullet$  ETL & cETL damp location listed
- ADA compliant, low profile design
- 100%-10% electronic low voltage (ELV) dimming
- Conversion plate for 4" J box included
- No transformer or driver required
- 277V available (special order)
- CRI: 90
- Color Temp: 3000K
- Rated Life: 45,000 hours
- 5 year warranty

## **SPECIFICATIONS**

Construction: White mitered glass

**Light Source: LED** 

**Dimming:** 100%-10% Electronic Low Voltage (ELV)

 $\textbf{Standards:} \ \mathsf{ETL} \ \& \ \mathsf{cETL} \ \mathsf{Damp} \ \mathsf{location} \ \mathsf{listed}, \mathsf{ADA} \ \mathsf{compliant}, \mathsf{CECTitle} \ \mathsf{24}$ 