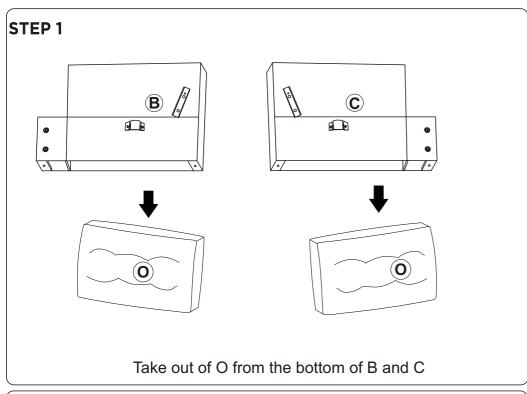

ildren or animals to avoid risk of choking or suffocation.

- Please do not throw away any of the packaging or the instruction until you have checked all the components and hardware and the furniture is fully assembled.
  Please ensure that the packaging is disposed in a safe and environmentally friendly way.
- Please do not take off the cover, and do not wash.

Your cushions come vacuum packed and sealed for shipping. To restore the cushion's original shape. follow the steps below.









After packing up, place them in somewhere dry and venslated. After about 72-96 hours. It can be restored to the best use condition.

# **SOFA** $\bigcirc$ $\bigcirc$ **(E)** $oldsymbol{H}$ **G** $(\mathbf{F})$ **B**

#### **Hardware parts**









#### Main structure accessories