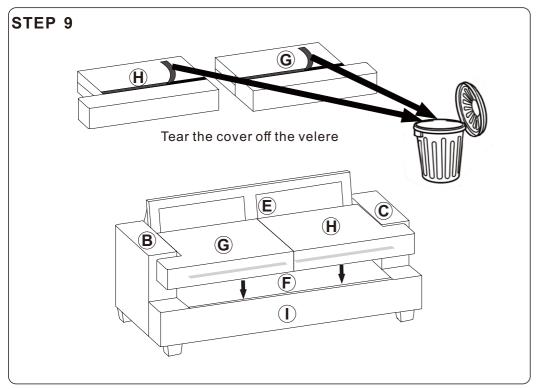

s to avoid risk of choking or suffocation.

- Please do not throw away any of the packaging or the instruction until you have checked all the components and hardware and the furniture is fully assembled.
  Please ensure that the packaging is disposed in a safe and environmentally friendly way.
- Please do not take off the cover, and do not wash.

Your cushions come vacuum packed and sealed for shipping. To restore the cushion's original shape. follow the steps below.









After packing up, place them in somewhere dry and venslated. After about 72-96 hours. It can be restored to the best use condition.

# **SOFA** $\bigcirc$ $\bigcirc$ **(E)** $oldsymbol{H}$ **G** $(\mathbf{F})$ **B**

#### **Hardware parts**









#### Main structure accessories