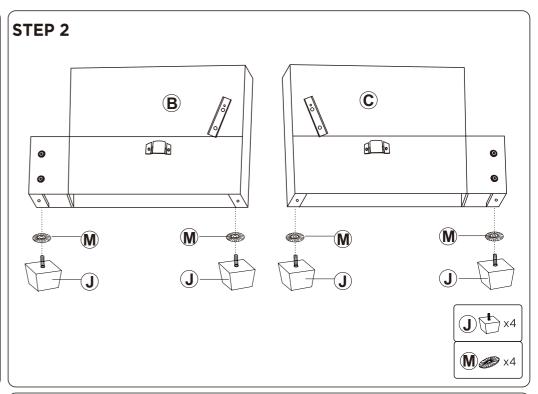

dren or animals to avoid risk of choking or suffocation.

- Please do not throw away any of the packaging or the instruction until you have checked all the components and hardware and the furniture is fully assembled.
  Please ensure that the packaging is disposed in a safe and environmentally friendly way.
- Please do not take off the cover, and do not wash.

Your cushions come vacuum packed and sealed for shipping. To restore the cushion's original shape. follow the steps below.









After packing up, place them in somewhere dry and venslated. After about 72-96 hours. It can be restored to the best use condition.

# **SOFA** $\bigcirc$ $\bigcirc$ **(E)** $oldsymbol{H}$ **G** $(\mathbf{F})$ **B**

#### **Hardware parts**









#### Main structure accessories