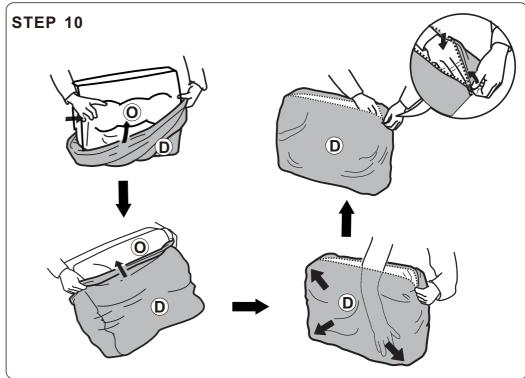

Your cushions come vacuum packed and sealed for shipping. To restore the cushion's original shape. follow the steps below.

After packing up, place them in somewhere dry and venslated. After about 72-96 hours. It can be restored to the best use condition.