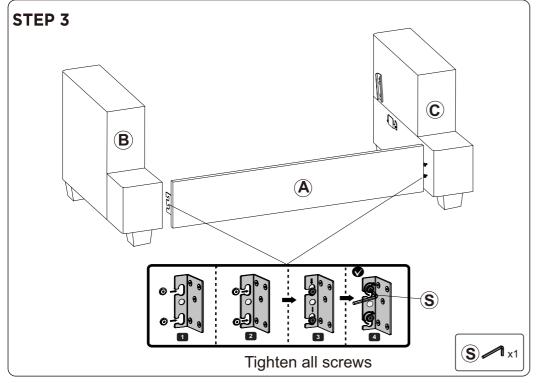

en or animals to avoid risk of choking or suffocation.

- Please do not throw away any of the packaging or the instruction until you have checked all the components and hardware and the furniture is fully assembled.
  Please ensure that the packaging is disposed in a safe and environmentally friendly way.
- Please do not take off the cover, and do not wash.

Your cushions come vacuum packed and sealed for shipping. To restore the cushion's original shape. follow the steps below.









After packing up, place them in somewhere dry and venslated. After about 72-96 hours. It can be restored to the best use condition.

# **SOFA** $\bigcirc$ $\bigcirc$ **(E)** $oldsymbol{H}$ **G** $(\mathbf{F})$ **B**

#### **Hardware parts**









#### Main structure accessories