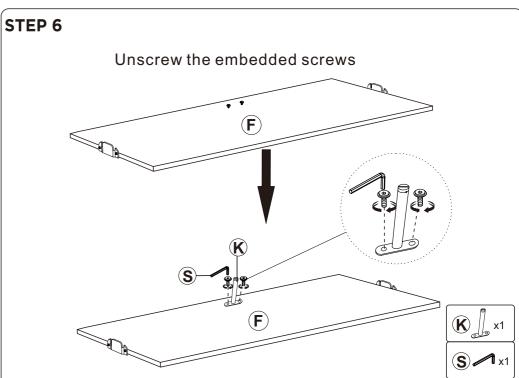

animals to avoid risk of choking or suffocation.

- Please do not throw away any of the packaging or the instruction until you have checked all the components and hardware and the furniture is fully assembled.
  Please ensure that the packaging is disposed in a safe and environmentally friendly way.
- Please do not take off the cover, and do not wash.

Your cushions come vacuum packed and sealed for shipping. To restore the cushion's original shape. follow the steps below.









After packing up, place them in somewhere dry and venslated. After about 72-96 hours. It can be restored to the best use condition.

# **SOFA** $\bigcirc$ $\bigcirc$ **(E)** $oldsymbol{H}$ **G** $(\mathbf{F})$ **B**

#### **Hardware parts**









#### Main structure accessories