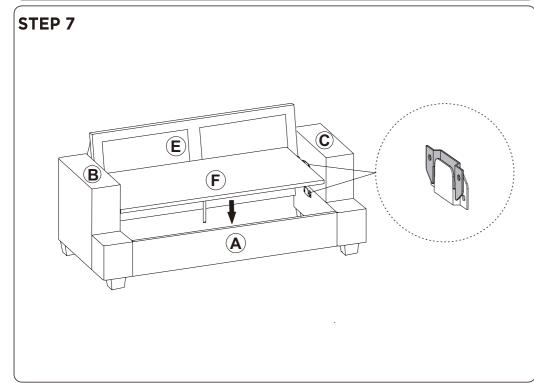

imals to avoid risk of choking or suffocation.

- Please do not throw away any of the packaging or the instruction until you have checked all the components and hardware and the furniture is fully assembled.
  Please ensure that the packaging is disposed in a safe and environmentally friendly way.
- Please do not take off the cover, and do not wash.

Your cushions come vacuum packed and sealed for shipping. To restore the cushion's original shape. follow the steps below.









After packing up, place them in somewhere dry and venslated. After about 72-96 hours. It can be restored to the best use condition.

# **SOFA** $\bigcirc$ $\bigcirc$ **(E)** $oldsymbol{H}$ **G** $(\mathbf{F})$ **B**

#### **Hardware parts**









#### Main structure accessories