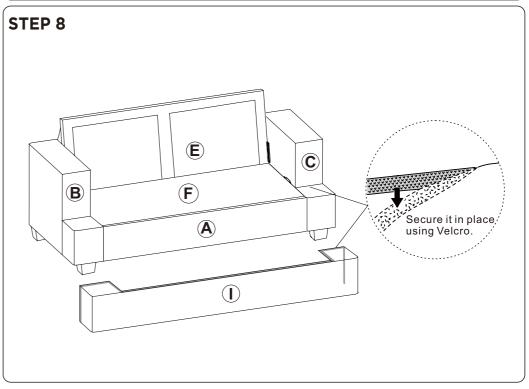

als to avoid risk of choking or suffocation.

- Please do not throw away any of the packaging or the instruction until you have checked all the components and hardware and the furniture is fully assembled.
  Please ensure that the packaging is disposed in a safe and environmentally friendly way.
- Please do not take off the cover, and do not wash.

Your cushions come vacuum packed and sealed for shipping. To restore the cushion's original shape. follow the steps below.









After packing up, place them in somewhere dry and venslated. After about 72-96 hours. It can be restored to the best use condition.

# **SOFA** $\bigcirc$ $\bigcirc$ **(E)** $oldsymbol{H}$ **G** $(\mathbf{F})$ **B**

#### **Hardware parts**









#### Main structure accessories