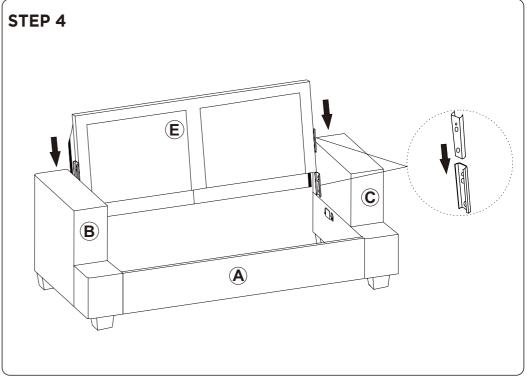

or animals to avoid risk of choking or suffocation.

- Please do not throw away any of the packaging or the instruction until you have checked all the components and hardware and the furniture is fully assembled.
  Please ensure that the packaging is disposed in a safe and environmentally friendly way.
- Please do not take off the cover, and do not wash.

Your cushions come vacuum packed and sealed for shipping. To restore the cushion's original shape. follow the steps below.









After packing up, place them in somewhere dry and venslated. After about 72-96 hours. It can be restored to the best use condition.

# **SOFA** $\bigcirc$ $\bigcirc$ **(E)** $oldsymbol{H}$ **G** $(\mathbf{F})$ **B**

#### **Hardware parts**









#### Main structure accessories